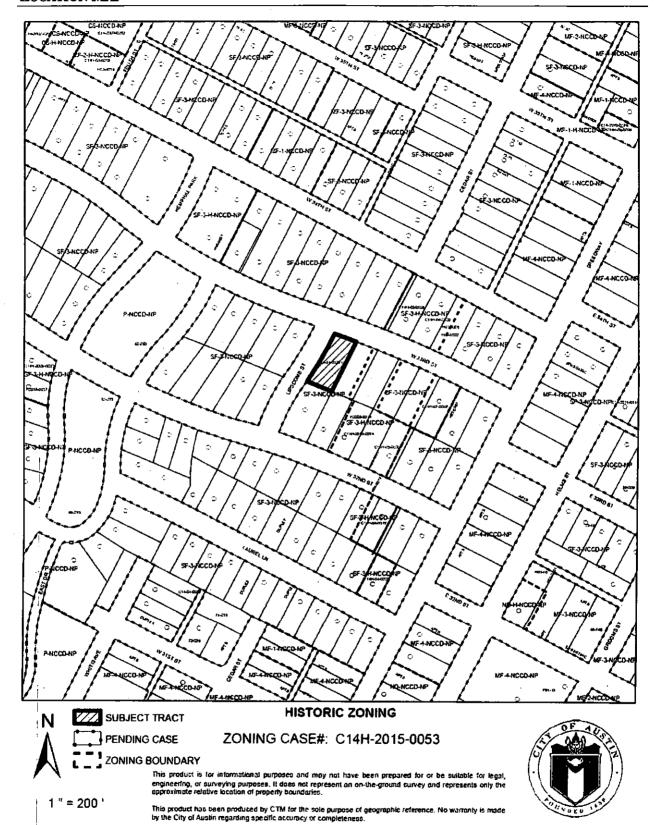

West 52.9 feet of Lot 16, Block 2, Outlot 74, Division D, Aldridge Place Subdivision, a subdivision in Travis County, Texas, according to the map or plat of record in Plat Book Volume 2, Page 231 of the Plat Records of Travis County, Texas (the "Property"),

generally known as the Harrell-Perkins House, locally known as 113 West 33rd Street in the City of Austin, Travis County, Texas, and generally identified in the map attached as Exhibit "A".

**PART 2.** The Property is subject to Ordinance No. 20050929-Z003 that established the Central Austin neighborhood plan.