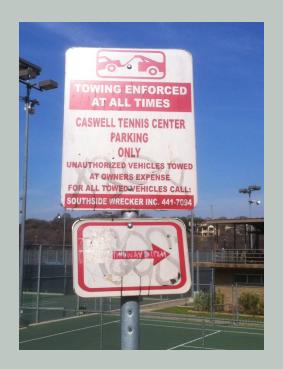

## Background (Continued)

<u>2005</u> – PARD installed "Caswell Patrons Only – Towing Enforced" signs along the straight-in parking spaces in front of the tennis Center.

**2011** – PARD was contacted by Transportation Department that the parking spaces were in the Right of Way (ROW) and PARD needed to remove signs.

#### 1947 to 2011

The straight-in parking spaces were assumed to be PARD's responsibility and were maintained & re-striped as needed by PARD.