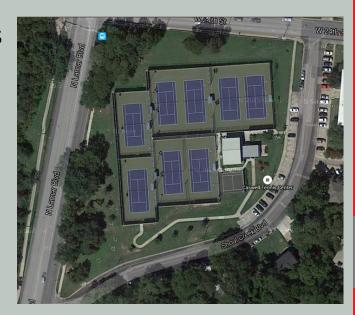

## Tennis Center Parking Background

1931 – PARD purchased the tract of land called the Shoal Creek Park
(Highlighted in Yellow)

<u>1947</u> – City Council pass a Resolution identifying a part of this track located at the corner of 24<sup>th</sup> and Lamar to allow W. T. Caswell to construct a Tennis Center.

The development plan included the construction of tennis courts, court backstops, surface drainage, parking spaces & other necessary improvements by the City.