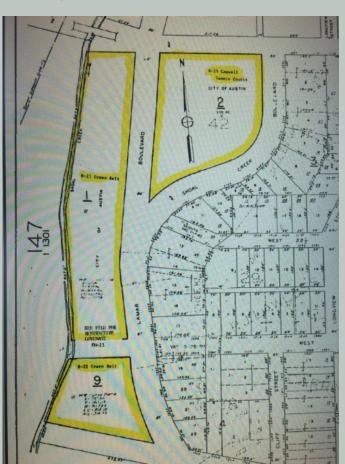

## Tennis Center Parking Background

1931 – PARD purchased the tract of land called the Shoal Creek Park
(Highlighted in Yellow)

<u>1947</u> – City Council pass a Resolution identifying a part of this track located at the corner of 24<sup>th</sup> and Lamar to allow W. T. Caswell to construct a Tennis Center.

The development plan included the construction of tennis courts, court backstops, surface drainage, parking spaces & other necessary improvements by the City.