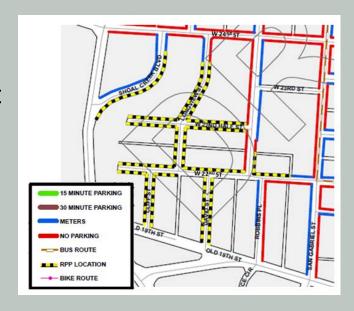

#### Background (Continued)

June 2015 – Transportation Department presented a West Campus Parking Expansion Plan Draft. Picture shows detail of the Caswell area.

<u>July 2015</u> – Real Estate Office reviewed multiple documents associated with this property and all documents point to the parking area as ROW