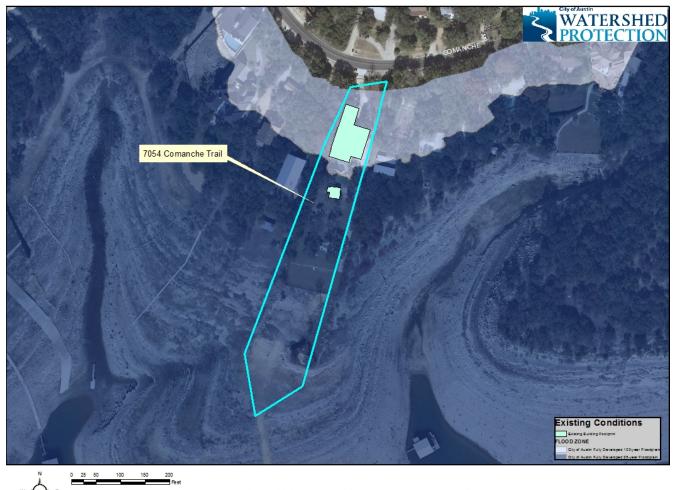

## **Backup Information Packet**

Concerning a public hearing to consider an ordinance authorizing a floodplain variance to construct a 440 square foot building addition to an existing single family residence, which is entirely in the 100-year floodplain of Lake Travis.

Site Location Map with Current Floodplains for 7054 Comanche Trail

The pool is to information graphics and may not have been paged for a fact that is first, exploring on anywhere Is due to the molecular on the grand a way and represents only the approximate within its latent of provid power with the been added to the Within with deviation concerned to be accordent in where its latent of the Christ Automatics and its accordence or as