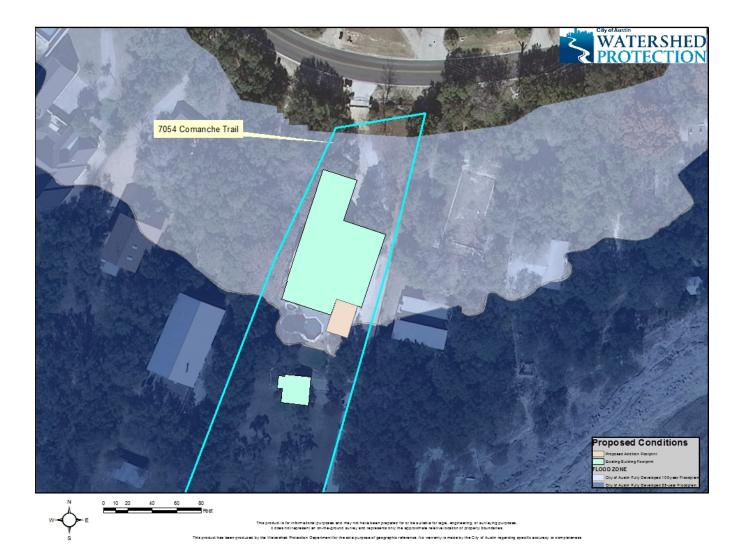

ket**

Concerning a public hearing to consider an ordinance authorizing a floodplain variance to construct a 440 square foot building addition to an existing single family residence, which is entirely in the 100-year floodplain of Lake Travis.

Site Location Map with Current Floodplains for 7054 Comanche Trail



The pool is to information graphics and may not have been paged for a fact that is first, exploring on anywhere Is due to the molecular on the grand a way and represents only the approximate within its latent of provid power with the been added to the Within with deviation concerned to be accordent in where its latent of the Christ Automatics and its accordence or as

## Zoomed in Site Location Map at 7054 Comanche Trail



## Zoomed in Site Location Map of Proposed Improvements