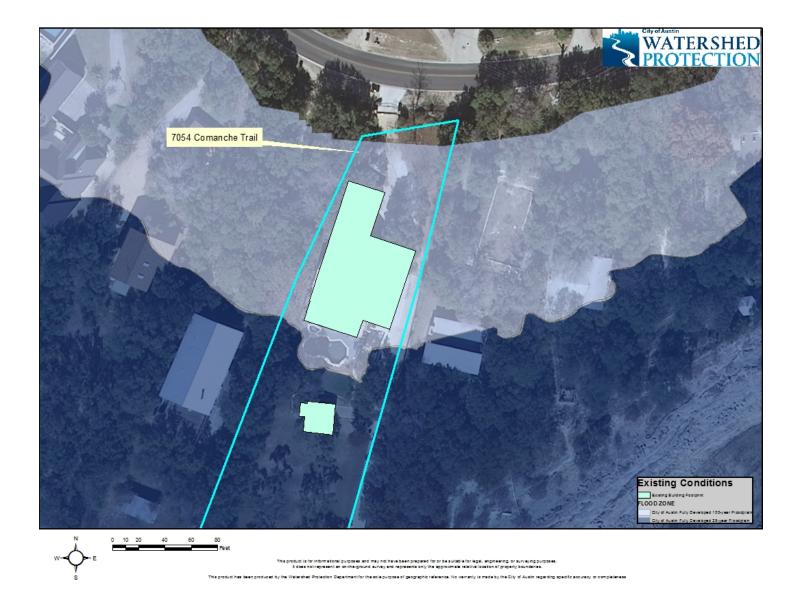

## **Backup Information Packet**

Concerning a public hearing to consider an ordinance authorizing a floodplain variance to construct a 440 square foot building addition to an existing single family residence, which is entirely in the 100-year floodplain of Lake Travis.

Site Location Map with Current Floodplains for 7054 Comanche Trail



The pool is to information graphics and may not have been paged for a fact that is first, exploring on anywhere Is due to the molecular on the grand a way and represents only the approximate within its latent of provid power with the been added to the Within with deviation concerned to be accordent in where its latent of the Christ Automatics and its accordence or as

## Zoomed in Site Location Map at 7054 Comanche Trail



## Zoomed in Site Location Map of Proposed Improvements