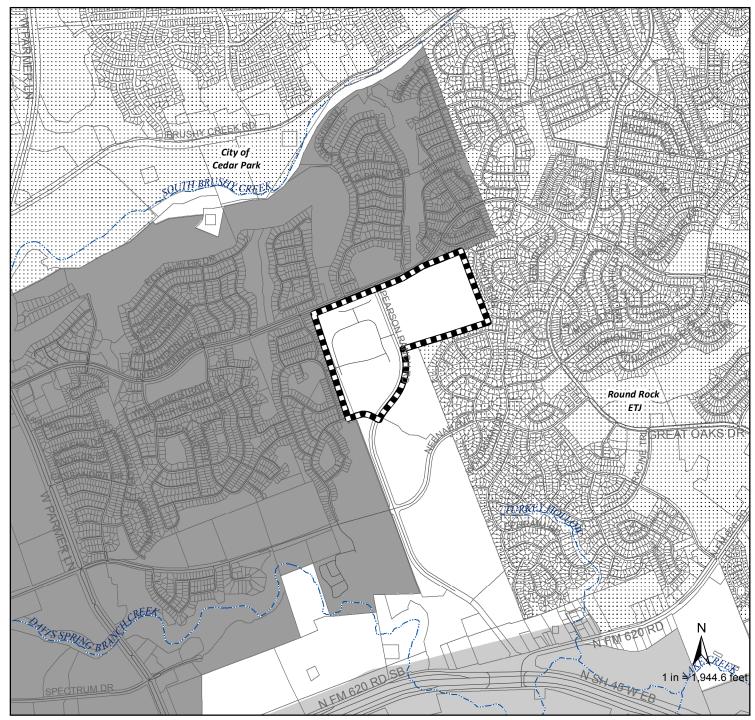

## **Heritage Oaks at Pearson Ranch Annexation Area**

Heritage Oaks at Pearson Ranch Annexation Area

Parcels

Streets

Major Creeks

This product has been produced by the Planning and Zoning Department for the sole purpose of geographic reference. No warranty is made by the City of Austin regarding specific accuracy or completeness. All data by City of Austin except where otherwise indicated.