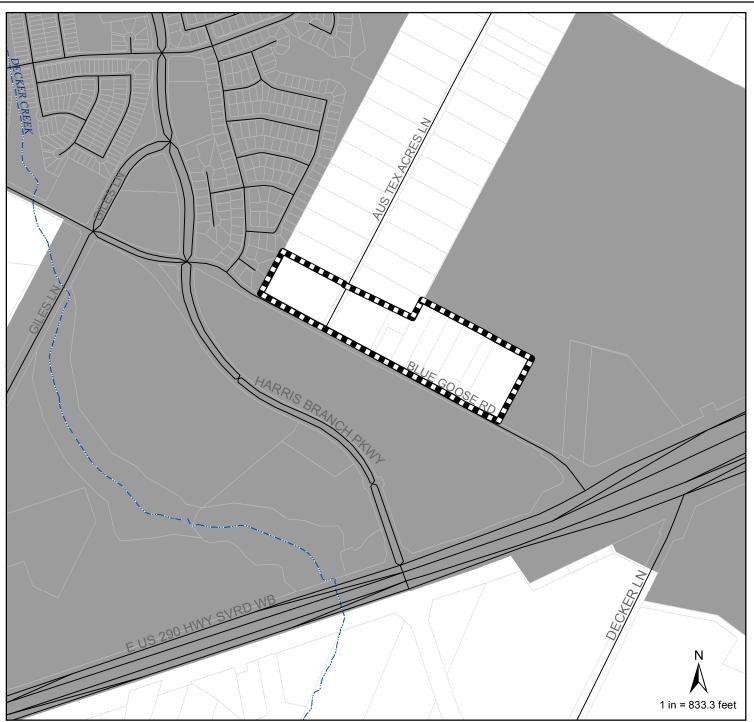

## **Blue Goose Road Annexation Area**

Blue Goose Road Annexation Area

Major Creeks

This product has been produced by the Planning and Zoning Department for the sole purpose of geographic reference. No warranty is made by the City of Austin regarding specific accuracy or completeness. All data by City of Austin except where otherwise indicated.