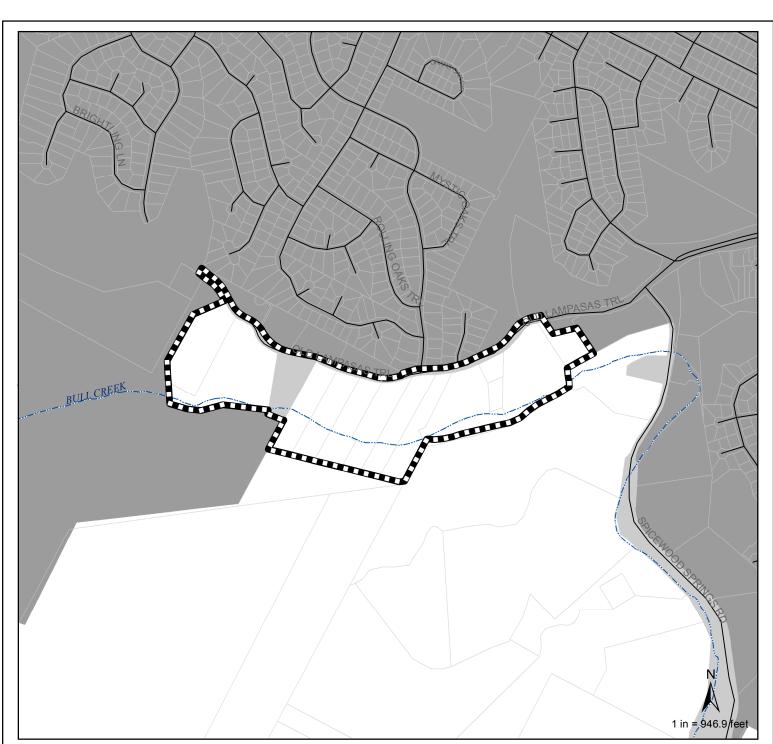

## **Old Lampasas Trail Annexation Area**

Old Lampasas Trail Annexation Area

Major Creeks

This product has been produced by the Planning and Zoning Department for the sole purpose of geographic reference. No warranty is made by the City of Austin regarding specific accuracy or completeness. All data by City of Austin except where otherwise indicated.

City of Austin Planning and Zoning Department August 21, 2015