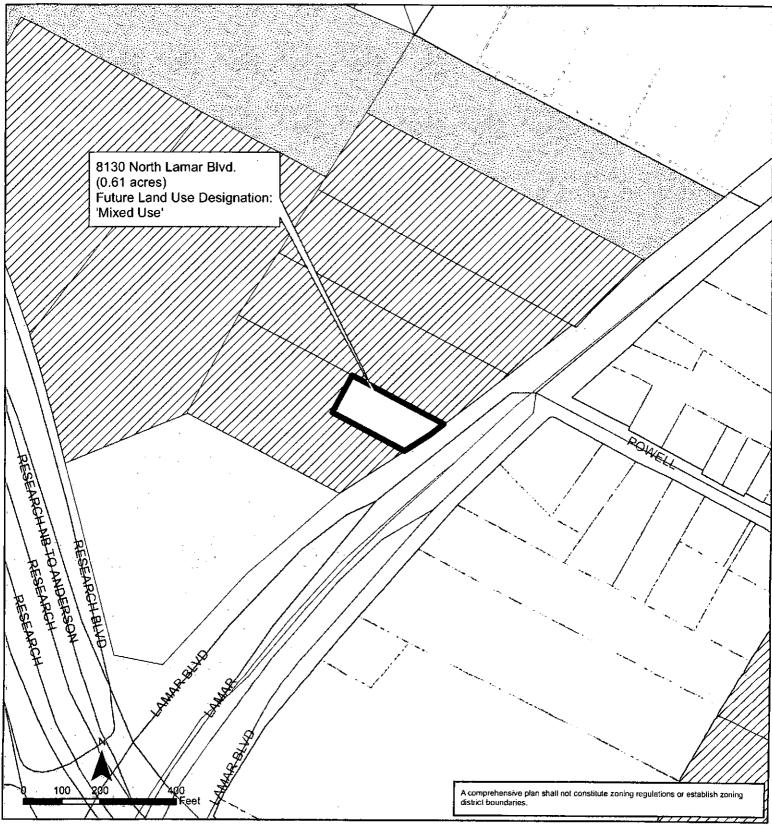

**PART 2.** Ordinance No. 000629-106 is amended to change the land use designation from commercial use to mixed use for a portion of the property located at 8130 North Lamar Boulevard on the future land use map attached as Exhibit "A" and incorporated in this ordinance, and described in File NPA-2015-0007.01 at the Planning and Zoning Department.

## **Exhibit A**

## North Austin Civic Association Neighborhood Planning Area Amendment NPA-2015-0007.01

This product is for informational purposes and may not have been prepared for or be suitable for legal, engineering, or surveying purposes. It does not represent an on-the-ground survey and represents only the approximate relative location of property boundaries.

| Future Land Use                  |                |
|----------------------------------|----------------|
| Mixed Use                        | Commercial     |
| Single-Family                    | Mixed Use      |
| VVV Higher-Density Single-Family | Civic          |
| Mobile Homes                     | Transportation |
| Multi-Family                     |                |