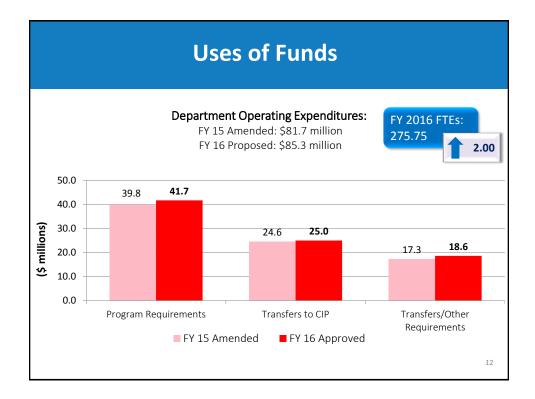

|            |                                                          | 2012-13<br>ACTUAL   | 2013-14<br>ACTUAL    | 2014-15<br>ESTIMATED   | 2014-15<br>AMENDED  | 2015-16<br>APPROVED |
|------------|----------------------------------------------------------|---------------------|----------------------|------------------------|---------------------|---------------------|
|            | BEGINNING BALANCE                                        | 8,414,139           | 7,016,823            | 8,370,960              | 7,359,098           | 5,826,867           |
|            |                                                          |                     |                      |                        |                     |                     |
|            | Revenue<br>Residential Draininage Fee                    | 34,904,498          | 38,291,356           | 42,493,175             | 42,493,175          | 45,996,694          |
| Drainaga   | Commercial Drainage Fee                                  | 29,237,814          | 32.202.247           | 34,582,682             | 34,582,682          | 36,993.589          |
| Drainage   | Development Fees                                         | 992.565<br>185.678  | 1,460,915<br>106,967 | 928,960<br>175,000     | 928,960<br>175,000  | 978.960 200.000     |
| Drainage   | Public Health Licenses, Permits,                         | 110.160             |                      |                        |                     | 120.000             |
|            | Inspections                                              |                     | 108,945              | 120,000                | 120,000             |                     |
|            | Underground Storage Permits<br>Building Safety           | 40.725<br>38.120    | 42,975<br>69,083     | 100,000 40,000         | 100,000 40,000      | 75,000 40,000       |
| 1 1+ili+\/ | Property Sales                                           | 63.465              | 66,123               | 49.094                 | 30,000              | 30,000              |
| Utility    | General Government Charges                               | 4,068               | 3,158                | 10,000                 | 10,000              | 10,000              |
|            | Other Revenue<br>Recreation and Culture Charges          | 4,600               | 60,662<br>760        | 0                      | 0                   | 0                   |
|            | Total Revenue                                            | 65,581,693          | 72,413,191           | 78,498,911             | 78,479,817          | 84,444,243          |
|            |                                                          |                     |                      |                        |                     |                     |
| Fund       | TOTAL AVAILABLE FUNDS                                    | 65,581,693          | 72,413,191           | 78,498,911             | 78,479,817          | 84,444,243          |
|            | PROGRAM REQUIREMENTS                                     |                     |                      |                        |                     |                     |
|            | Infrastructure & Waterway Maintenance                    | 13,185,324          | 13.342.725           | 16,744,543             | 17.169,543          | 17,292,816          |
| •          | Water Quality Protection                                 | 6,438,389           | 6,618,777            | 7,256,007              | 7.308.007           | 7,558,673           |
| Summary    | Watershed Policy and Planning<br>Support Services        | 4,150,999 3,044,953 | 4,630,718 3,488,015  | 5,262,597<br>4,552,246 | 5.312,597 4.552,246 | 5,459,389           |
| JUIIIIIdiv | Flood Hazard Mitigation                                  | 3,652,930           | 3,787,606            | 4,538,393              | 4,438,393           | 4,996,880           |
|            | Stream Restoration                                       | 769.005             | 786,836              | 997,688                | 997,658             | 996,973             |
|            | Total Program Requirements                               | 31,241,599          | 32,654,676           | 39,351,474             | 39,776,474          | 41,657,686          |
|            | OTHER REQUIREMENTS                                       |                     |                      |                        |                     |                     |
|            | Interdepartmental Charges                                | 5,248,976           | 5,629,107            | 5,761,981              | 5.861,981           | 6,174,826           |
|            | Bad Debt Expense                                         | 1,337,374           | 1,648,297            | 1,728,827              | 1.521,493           | 1,263.289           |
|            | Accrued Payroll                                          | 65,203              | 78,509               | 51,630                 | 89,572              | 220,146             |
|            | Market Study Adjustment                                  | 0                   | 0                    | 0                      | 125,272             | 77.204              |
|            | Fire/Extend Coverage Insurance                           | 15.642              | 0                    | 10,451                 | 10,451              | 10,451              |
|            | Awards and Recognition<br>Utility Billing System Support | 10,042              | 16,739 995,217       | 0                      | 1.438.433           | 0                   |
|            | Total Other Requirements                                 | 6,667,194           | 8,367,869            | 7,552,889              | 9,047,202           | 7,745,916           |
|            | ELECTRONIC CONTRACTOR STATES                             |                     | alagi laga           |                        |                     | 111111111           |
|            | TRANSFERS OUT                                            | 3,106,945           | 3.562.930            | 0                      | 0                   | 0                   |
|            | Administrative Support<br>Trf to Watershed CIP Fund      | 21,000.000          | 22,350,000           | 24;600.000             | 24.600,000          | 24,950,000          |
|            | Tri to GO Debt Service                                   | 1,483,334           | 1.688.820            | 1.767.984              | 1.924.662           | 3,610.861           |
|            | Tif to Support Services Fund                             | 0                   | 0                    | 3,930,587              | 3.930.587           | 3,377.520           |
|            | CTM Support                                              | 1,055.957           | 1,369,172            | 1,255,101              | 1.255,101           | 1,450,769           |
|            | Utility Billing System Support                           | 1,085,060           | 0                    | 1,438,433              | 0                   | 1,301,166           |
|            | Tfr to Utility Debt Mgmt Fund                            | 0                   | 0                    | 401,536                | 401,536             | 408,585             |
|            | Workers' Compensation                                    | 269.788             | 339,291              | 381,369                | 381,369             | 306,881             |
|            | Liability Reserve                                        | 240.000             | 200,000              | 200.000                | 200,000             | 200,000             |
|            | Trif to Wireless Communication                           | 175,366             | 63,451               | 56,713<br>10,861       | 56,713<br>10,861    | 31,506              |
|            | Trf to CTECC Fund<br>CTECC Support                       | 7.117               | 0 8.825              | 10,861                 | 10,861              | 9,925               |
|            | Trito Environmental Rmdn Fund                            | 7,117<br>700.627    | 496,960              | 96.057                 | 96.057              | 0                   |
|            | Total Transfers Out                                      | 29,145,194          | 30.079.449           | 34,138,641             | 32,856,886          | 35,847,233          |
|            |                                                          |                     |                      |                        |                     |                     |
|            | TOTAL REQUIREMENTS                                       | 67,053,988          | 71,101,994           | 81,043,004             | 81,680,562          | 85,250,835          |
|            | EXCESS (DEFICIENCY) OF TOTAL                             |                     |                      |                        |                     |                     |
|            | AVAILABLE FUNDS OVER TOTAL<br>REQUIREMENTS               |                     |                      | 1001010101000000       | 11000000000000      |                     |
|            |                                                          | (1,472,295)         | 1,311,197            | (2,544,093)            | (3,200,745)         | (806,592)           |
|            | ADJUSTMENT TO GAAP                                       | 74,979              | 42,940               | 0                      | 0                   | 0                   |
|            | ENDING BALANCE                                           | 7,016,823           | 8,370,960            | 5,826,867              | 4,158,353           | 5,020,275           |
|            |                                                          |                     |                      |                        |                     |                     |

|                |                                                                            | 2012-13               | 2013-14         | 2014-15                | 2014-15               | 2015-16                 |   |
|----------------|----------------------------------------------------------------------------|-----------------------|-----------------|------------------------|-----------------------|-------------------------|---|
|                |                                                                            | ACTUAL                | ACTUAL          | ESTIMATED              | AMENDED               | APPROVED                |   |
|                | BEGINNING BALANCE                                                          | 8,414,139             | 7,016,823       | 8,370,960              | 7,359,098             | 5,826,867               |   |
|                | REVENUE                                                                    |                       |                 |                        |                       |                         |   |
| <b>-</b> ·     | Residential Draininage Fee                                                 | 34,904,498            | 38,291,356      | 42,493,175             | 42,493,175            | 45,996,694              |   |
| Drainago       | Commercial Drainage Fee<br>Development Fees                                | 29,237,814<br>992,565 | 32,202,247      | 34,582,682<br>928,960  | 34.582,682<br>928,960 | 36,993,589<br>978,960   |   |
| Drainage       | Interest                                                                   | 185.678               | 106.967         | 175,000                | 175,000               | 200,000                 |   |
| - 0-           | Public Health Licenses, Permits,<br>Inspections                            | 110,160               | 108,945         | 120,000                | 120,000               | 120,000                 |   |
|                | Underground Storage Permits                                                | 40,725                | 42,975          | 100,000                | 100,000               | 75.000                  |   |
| Utility        | Building Safety                                                            | 38,120                | 69,083          | 40,000                 | 40,000                | 40.000                  |   |
| UTHITV         | Property Sales<br>General Government Charges                               | 63.465<br>4.068       | 66,123<br>3,158 | 49.094                 | 30,000                | 10.000                  |   |
| <b>U</b> llity | Other Revenue                                                              | 4,600                 | 60.662          | 0                      | 0                     | 0                       |   |
| -              | Recreation and Culture Charges                                             | 0                     | 760             | 78,498,911             | 78,479,817            | 84,444,243              |   |
|                | Total Revenue                                                              | 65,581,693            | 72,413,191      | 78,498,911             | /8,4/9,81/            | 84,444,243              |   |
| Fund           | TOTAL AVAILABLE FUNDS                                                      | 65,581,693            | 72,413,191      | 78,498,911             | 78,479,817            | 84,444,243              |   |
| I UIIU         |                                                                            |                       |                 |                        |                       |                         | 1 |
|                | PROGRAM REQUIREMENTS<br>Infrastructure & Waterway Maintenance              | 13,185,324            | 13,342,725      | 16,744,543             | 17,169,543            | 17,292,816              |   |
| -              | Water Quality Protection                                                   | 6.438.389             | 6.618.777       | 7.256.007              | 7.308.007             | 7,568,673               |   |
| Summary        | Watershed Policy and Planning                                              | 4,150,999 3,044,953   | 4,630,718       | 5,262,597<br>4,552,246 | 5.312,597 4.552,246   | 5,459.389               |   |
| Summarv        | Support Services<br>Flood Hazard Mitigation                                | 3,652,930             | 3,787,606       | 4,538,393              | 4,438,393             | 4,996,880               |   |
|                | Stream Restoration                                                         | 769.005               | 786,836         | 997,688                | 997,688               | 996.973                 |   |
| -              | Total Program Requirements                                                 | 31,241,599            | 32,654,676      | 39,351,474             | 39,776,474            | 41,657,686              |   |
|                | OTHER REQUIREMENTS                                                         |                       |                 |                        |                       |                         |   |
|                | Interdepartmental Charges                                                  | 5.248.976             | 5,629,107       | 5,761,981              | 5.861,981             | 6,174,826               |   |
|                | Bad Debt Expense                                                           | 1,337.374             | 1,648,297       | 1.728,827              | 1.521,493             | 1,263.289               |   |
|                | Accrued Payroll                                                            | 65,203                | 78,509          | 51,630                 | 89,572                | 220,146                 |   |
|                | Market Study Adjustment                                                    | 0                     | 0               | 0                      | 125,272               | 77.204                  |   |
|                | Fire/Extend Coverage Insurance                                             | 0                     | 0               | 10,451                 | 10,451                | 10,451                  |   |
|                | Awards and Recognition<br>Utility Billing System Support                   | 15.642                | 16,739 995,217  | 0                      | 1.438.433             | 0                       |   |
|                | Total Other Requirements                                                   | 6,667,194             | 8.367.869       | 7,552,889              | 9.047.202             | 7,745,916               |   |
|                |                                                                            |                       | aleas lace      | 110001000              | 575117252             |                         |   |
|                | TRANSFERS OUT                                                              |                       |                 |                        |                       |                         |   |
|                | Administrative Support                                                     | 3,106,945             | 3,562,930       | 0                      | 0                     | 0                       |   |
|                | Trf to Watershed CIP Fund<br>Trf to GO Debt Service                        | 21,000,000            | 22:350:000      | 24,600.000             | 24.600.000            | 24;950.000<br>3.610.861 |   |
|                | Tif to Support Services Fund                                               | 1,403,334             | 1,000,020       | 3,930,587              | 3.930,587             | 3,377,520               |   |
|                | CTM Support                                                                | 1,055,957             | 1,369,172       | 1,255,101              | 1,255,101             | 1,450.769               |   |
|                | Utility Billing System Support                                             | 1,088,060             | 0               | 1,438,433              | 0                     | 1,301,166               |   |
|                | Tfr to Utility Debt Mgmt Fund                                              | 0                     | 0               | 401,536                | 401,536               | 408,585                 |   |
|                | Workers' Compensation                                                      | 289.788               | 339,291         | 381,369                | 381,369               | 306.881                 |   |
|                | Liability Reserve                                                          | 240.000               | 200,000         | 200.000                | 200,000               | 200.000                 |   |
|                | Trf to Wireless Communication<br>Trf to CTECC Fund                         | 175,366               | 63.451<br>0     | 56,713<br>10,861       | 56,713<br>10,861      | 31,506<br>9,925         |   |
|                | CTECC Support                                                              | 7,117                 | 8.825           | 10,861                 | 10,861                | 9,925                   |   |
|                | Trf to Environmental Rmdn Fund                                             | 700.627               | 496,960         | 96.057                 | 96.057                | 0                       |   |
|                | Total Transfers Out                                                        | 29,145,194            | 30,079,449      | 34,138,641             | 32,856,886            | 35,847,233              |   |
|                |                                                                            | a state state         | 71,101,994      | 81,043,004             | 81,680,562            |                         |   |
|                | TOTAL REQUIREMENTS                                                         | 67,053,988            | /1,101,894      | 81,043,004             | 81,880,562            | 85,250,835              |   |
|                | EXCESS (DEFICIENCY) OF TOTAL<br>AVAILABLE FUNDS OVER TOTAL<br>REQUIREMENTS | (1,472,295)           | 1,311,197       | (2,544,093)            | (3,200,745)           | (806,592)               | - |
|                | ADJUSTMENT TO GAAP                                                         | 74,979                | 42,940          | 0                      | 0                     | 0                       |   |
|                | ENDING BALANCE                                                             | 7,016,823             | 8,370,960       | 5,826,867              | 4,158,353             | 5,020,275               |   |
|                | LINE DELETING                                                              | 1,010,023             | 0,070,060       | 0,010,001              | 4,100,000             | 5,020,275               |   |
|                | Note: Numbers may not add due to rounding.                                 |                       |                 |                        |                       |                         |   |