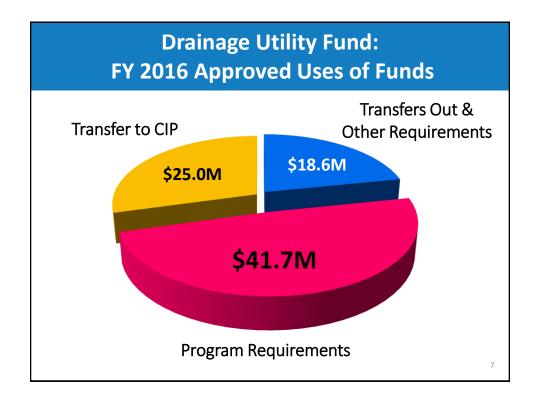

|            |                                                          | 2012-13<br>ACTUAL   | 2013-14<br>ACTUAL    | 2014-15<br>ESTIMATED   | 2014-15<br>AMENDED  | 2015-16<br>APPROVED |
|------------|----------------------------------------------------------|---------------------|----------------------|------------------------|---------------------|---------------------|
|            | BEGINNING BALANCE                                        | 8,414,139           | 7,016,823            | 8,370,960              | 7,359,098           | 5,826,867           |
|            |                                                          |                     |                      |                        |                     |                     |
|            | Revenue<br>Residential Draininage Fee                    | 34,904,498          | 38,291,356           | 42,493,175             | 42,493,175          | 45,996,694          |
| Drainaga   | Commercial Drainage Fee                                  | 29,237,814          | 32.202.247           | 34,582,682             | 34,582,682          | 36,993.589          |
| Drainage   | Development Fees                                         | 992.565<br>185.678  | 1,460,915<br>106,967 | 928,960<br>175,000     | 928,960<br>175,000  | 978.960 200.000     |
| Drainage   | Public Health Licenses, Permits,                         | 110.160             |                      |                        |                     | 120.000             |
|            | Inspections                                              |                     | 108,945              | 120,000                | 120,000             |                     |
|            | Underground Storage Permits<br>Building Safety           | 40.725<br>38.120    | 42,975<br>69,083     | 100,000 40,000         | 100,000 40,000      | 75,000 40,000       |
| 1 1+ili+\/ | Property Sales                                           | 63.465              | 66,123               | 49.094                 | 30,000              | 30,000              |
| Utility    | General Government Charges                               | 4,068               | 3,158                | 10,000                 | 10,000              | 10,000              |
|            | Other Revenue<br>Recreation and Culture Charges          | 4,600               | 60,662<br>760        | 0                      | 0                   | 0                   |
|            | Total Revenue                                            | 65,581,693          | 72,413,191           | 78,498,911             | 78,479,817          | 84,444,243          |
|            |                                                          |                     |                      |                        |                     |                     |
| Fund       | TOTAL AVAILABLE FUNDS                                    | 65,581,693          | 72,413,191           | 78,498,911             | 78,479,817          | 84,444,243          |
|            | PROGRAM REQUIREMENTS                                     |                     |                      |                        |                     |                     |
|            | Infrastructure & Waterway Maintenance                    | 13,185,324          | 13.342.725           | 16,744,543             | 17.169,543          | 17,292,816          |
| •          | Water Quality Protection                                 | 6,438,389           | 6,618,777            | 7,256,007              | 7.308.007           | 7,558,673           |
| Summary    | Watershed Policy and Planning<br>Support Services        | 4,150,999 3,044,953 | 4,630,718 3,488,015  | 5,262,597<br>4,552,246 | 5.312,597 4.552,246 | 5,459,389           |
| JUIIIIIdiv | Flood Hazard Mitigation                                  | 3,652,930           | 3,787,606            | 4,538,393              | 4,438,393           | 4,996,880           |
|            | Stream Restoration                                       | 769.005             | 786,836              | 997,688                | 997,658             | 996,973             |
|            | Total Program Requirements                               | 31,241,599          | 32,654,676           | 39,351,474             | 39,776,474          | 41,657,686          |
|            | OTHER REQUIREMENTS                                       |                     |                      |                        |                     |                     |
|            | Interdepartmental Charges                                | 5,248,976           | 5,629,107            | 5,761,981              | 5.861,981           | 6,174,826           |
|            | Bad Debt Expense                                         | 1,337,374           | 1,648,297            | 1,728,827              | 1.521,493           | 1,263.289           |
|            | Accrued Payroll                                          | 65,203              | 78,509               | 51,630                 | 89,572              | 220,146             |
|            | Market Study Adjustment                                  | 0                   | 0                    | 0                      | 125,272             | 77.204              |
|            | Fire/Extend Coverage Insurance                           | 15.642              | 0                    | 10,451                 | 10,451              | 10,451              |
|            | Awards and Recognition<br>Utility Billing System Support | 10,042              | 16,739 995,217       | 0                      | 1.438.433           | 0                   |
|            | Total Other Requirements                                 | 6,667,194           | 8,367,869            | 7,552,889              | 9,047,202           | 7,745,916           |
|            | ELECTRONIC CONTRACTOR STATES                             |                     | alagi laga           |                        |                     | 111111111           |
|            | TRANSFERS OUT                                            | 3,106,945           | 3.562.930            | 0                      | 0                   | 0                   |
|            | Administrative Support<br>Trf to Watershed CIP Fund      | 21,000.000          | 22,350,000           | 24;600.000             | 24.600,000          | 24,950,000          |
|            | Tri to GO Debt Service                                   | 1,483,334           | 1.688.820            | 1.767.984              | 1.924.662           | 3,610.861           |
|            | Tif to Support Services Fund                             | 0                   | 0                    | 3,930,587              | 3.930.587           | 3,377.520           |
|            | CTM Support                                              | 1,055.957           | 1,369,172            | 1,255,101              | 1.255,101           | 1,450,769           |
|            | Utility Billing System Support                           | 1,085,060           | 0                    | 1,438,433              | 0                   | 1,301,166           |
|            | Tfr to Utility Debt Mgmt Fund                            | 0                   | 0                    | 401,536                | 401,536             | 408,585             |
|            | Workers' Compensation                                    | 269.788             | 339,291              | 381,369                | 381,369             | 306,881             |
|            | Liability Reserve                                        | 240.000             | 200,000              | 200.000                | 200,000             | 200,000             |
|            | Trif to Wireless Communication                           | 175,366             | 63,451               | 56,713<br>10,861       | 56,713<br>10,861    | 31,506              |
|            | Trf to CTECC Fund<br>CTECC Support                       | 7.117               | 0 8.825              | 10,861                 | 10,861              | 9,925               |
|            | Trito Environmental Rmdn Fund                            | 7,117<br>700.627    | 496,960              | 96.057                 | 96.057              | 0                   |
|            | Total Transfers Out                                      | 29,145,194          | 30.079.449           | 34,138,641             | 32,856,886          | 35,847,233          |
|            |                                                          |                     |                      |                        |                     |                     |
|            | TOTAL REQUIREMENTS                                       | 67,053,988          | 71,101,994           | 81,043,004             | 81,680,562          | 85,250,835          |
|            | EXCESS (DEFICIENCY) OF TOTAL                             |                     |                      |                        |                     |                     |
|            | AVAILABLE FUNDS OVER TOTAL<br>REQUIREMENTS               |                     |                      | 1001010101000000       | 11000000000000      |                     |
|            |                                                          | (1,472,295)         | 1,311,197            | (2,544,093)            | (3,200,745)         | (806,592)           |
|            | ADJUSTMENT TO GAAP                                       | 74,979              | 42,940               | 0                      | 0                   | 0                   |
|            | ENDING BALANCE                                           | 7,016,823           | 8,370,960            | 5,826,867              | 4,158,353           | 5,020,275           |
|            |                                                          |                     |                      |                        |                     |                     |

|                |                                                                            | 2012-13               | 2013-14         | 2014-15                | 2014-15               | 2015-16                 |   |
|----------------|----------------------------------------------------------------------------|-----------------------|-----------------|------------------------|-----------------------|-------------------------|---|
|                |                                                                            | ACTUAL                | ACTUAL          | ESTIMATED              | AMENDED               | APPROVED                |   |
|                | BEGINNING BALANCE                                                          | 8,414,139             | 7,016,823       | 8,370,960              | 7,359,098             | 5,826,867               |   |
|                | REVENUE                                                                    |                       |                 |                        |                       |                         |   |
| <b>-</b> ·     | Residential Draininage Fee                                                 | 34,904,498            | 38,291,356      | 42,493,175             | 42,493,175            | 45,996,694              |   |
| Drainago       | Commercial Drainage Fee<br>Development Fees                                | 29,237,814<br>992,565 | 32,202,247      | 34,582,682<br>928,960  | 34.582,682<br>928,960 | 36,993,589<br>978,960   |   |
| Drainage       | Interest                                                                   | 185.678               | 106.967         | 175,000                | 175,000               | 200,000                 |   |
| - 0-           | Public Health Licenses, Permits,<br>Inspections                            | 110,160               | 108,945         | 120,000                | 120,000               | 120,000                 |   |
|                | Underground Storage Permits                                                | 40,725                | 42,975          | 100,000                | 100,000               | 75.000                  |   |
| Utility        | Building Safety                                                            | 38,120                | 69,083          | 40,000                 | 40,000                | 40.000                  |   |
| UTHITV         | Property Sales<br>General Government Charges                               | 63.465<br>4.068       | 66,123<br>3,158 | 49.094                 | 30,000                | 10.000                  |   |
| <b>U</b> llity | Other Revenue                                                              | 4,600                 | 60.662          | 0                      | 0                     | 0                       |   |
| -              | Recreation and Culture Charges                                             | 0                     | 760             | 78,498,911             | 78,479,817            | 84,444,243              |   |
|                | Total Revenue                                                              | 65,581,693            | 72,413,191      | 78,498,911             | /8,4/9,81/            | 84,444,243              |   |
| Fund           | TOTAL AVAILABLE FUNDS                                                      | 65,581,693            | 72,413,191      | 78,498,911             | 78,479,817            | 84,444,243              |   |
| I UIIU         |                                                                            |                       |                 |                        |                       |                         | 1 |
|                | PROGRAM REQUIREMENTS<br>Infrastructure & Waterway Maintenance              | 13,185,324            | 13,342,725      | 16,744,543             | 17,169,543            | 17,292,816              |   |
| -              | Water Quality Protection                                                   | 6.438.389             | 6.618.777       | 7.256.007              | 7.308.007             | 7,568,673               |   |
| Summary        | Watershed Policy and Planning                                              | 4,150,999 3,044,953   | 4,630,718       | 5,262,597<br>4,552,246 | 5.312,597 4.552,246   | 5,459.389               |   |
| Summarv        | Support Services<br>Flood Hazard Mitigation                                | 3,652,930             | 3,787,606       | 4,538,393              | 4,438,393             | 4,996,880               |   |
|                | Stream Restoration                                                         | 769.005               | 786,836         | 997,688                | 997,688               | 996.973                 |   |
| -              | Total Program Requirements                                                 | 31,241,599            | 32,654,676      | 39,351,474             | 39,776,474            | 41,657,686              |   |
|                | OTHER REQUIREMENTS                                                         |                       |                 |                        |                       |                         |   |
|                | Interdepartmental Charges                                                  | 5.248.976             | 5,629,107       | 5,761,981              | 5.861,981             | 6,174,826               |   |
|                | Bad Debt Expense                                                           | 1,337.374             | 1,648,297       | 1.728,827              | 1.521,493             | 1,263.289               |   |
|                | Accrued Payroll                                                            | 65,203                | 78,509          | 51,630                 | 89,572                | 220,146                 |   |
|                | Market Study Adjustment                                                    | 0                     | 0               | 0                      | 125,272               | 77.204                  |   |
|                | Fire/Extend Coverage Insurance                                             | 0                     | 0               | 10,451                 | 10,451                | 10,451                  |   |
|                | Awards and Recognition<br>Utility Billing System Support                   | 15.642                | 16,739 995,217  | 0                      | 1.438.433             | 0                       |   |
|                | Total Other Requirements                                                   | 6,667,194             | 8.367.869       | 7,552,889              | 9.047.202             | 7,745,916               |   |
|                |                                                                            |                       | aleas lace      | 110001000              | 575117252             |                         |   |
|                | TRANSFERS OUT                                                              |                       |                 |                        |                       |                         |   |
|                | Administrative Support                                                     | 3,106,945             | 3,562,930       | 0                      | 0                     | 0                       |   |
|                | Trf to Watershed CIP Fund<br>Trf to GO Debt Service                        | 21,000,000            | 22:350:000      | 24,600.000             | 24.600.000            | 24;950.000<br>3.610.861 |   |
|                | Tif to Support Services Fund                                               | 1,403,334             | 1,000,020       | 3,930,587              | 3.930,587             | 3,377,520               |   |
|                | CTM Support                                                                | 1,055,957             | 1,369,172       | 1,255,101              | 1,255,101             | 1,450.769               |   |
|                | Utility Billing System Support                                             | 1,088,060             | 0               | 1,438,433              | 0                     | 1,301,166               |   |
|                | Tfr to Utility Debt Mgmt Fund                                              | 0                     | 0               | 401,536                | 401,536               | 408,585                 |   |
|                | Workers' Compensation                                                      | 289.788               | 339,291         | 381,369                | 381,369               | 306.881                 |   |
|                | Liability Reserve                                                          | 240.000               | 200,000         | 200.000                | 200,000               | 200.000                 |   |
|                | Trf to Wireless Communication<br>Trf to CTECC Fund                         | 175,366               | 63.451<br>0     | 56,713<br>10,861       | 56,713<br>10,861      | 31,506<br>9,925         |   |
|                | CTECC Support                                                              | 7,117                 | 8.825           | 10,861                 | 10,861                | 9,925                   |   |
|                | Trf to Environmental Rmdn Fund                                             | 700.627               | 496,960         | 96.057                 | 96.057                | 0                       |   |
|                | Total Transfers Out                                                        | 29,145,194            | 30,079,449      | 34,138,641             | 32,856,886            | 35,847,233              |   |
|                |                                                                            | a state state         | 71,101,994      | 81,043,004             | 81,680,562            |                         |   |
|                | TOTAL REQUIREMENTS                                                         | 67,053,988            | /1,101,894      | 81,043,004             | 81,880,562            | 85,250,835              |   |
|                | EXCESS (DEFICIENCY) OF TOTAL<br>AVAILABLE FUNDS OVER TOTAL<br>REQUIREMENTS | (1,472,295)           | 1,311,197       | (2,544,093)            | (3,200,745)           | (806,592)               | - |
|                | ADJUSTMENT TO GAAP                                                         | 74,979                | 42,940          | 0                      | 0                     | 0                       |   |
|                | ENDING BALANCE                                                             | 7,016,823             | 8,370,960       | 5,826,867              | 4,158,353             | 5,020,275               |   |
|                | LINE DELETING                                                              | 1,010,023             | 0,070,060       | 0,010,001              | 4,100,000             | 5,020,275               |   |
|                | Note: Numbers may not add due to rounding.                                 |                       |                 |                        |                       |                         |   |