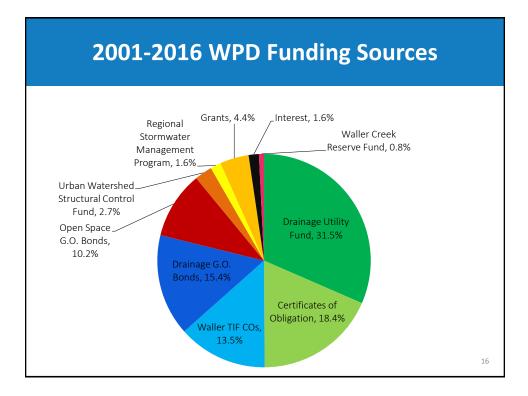

|                       |  |
|          | Note: Numbers may not add due to rounding.                 |                       |                        |                        |                        |                       |  |
|          | Note: Numbers may not add due to rounding.                 |                       |                        |                        |                        |                       |  |



13



- \$4.2 Million increase over FY15 budget
  - Department-wide costs (health insurance, fleet fuel and maintenance, etc.) increase of \$1.1 Million
  - Other transfers/requirements increase of \$2.0 Million
  - Program increases of \$1.0 Million
  - DUF transfer to CIP increase of \$0.4 Million
  - Bad Debt Expense decrease of \$0.3 Million







| <b>Capital Project Accomplishments</b> |                                                                                                                                                                                                                                                                                                   |  |  |  |  |
|----------------------------------------|---------------------------------------------------------------------------------------------------------------------------------------------------------------------------------------------------------------------------------------------------------------------------------------------------|--|--|--|--|
| Mission                                | Benefits