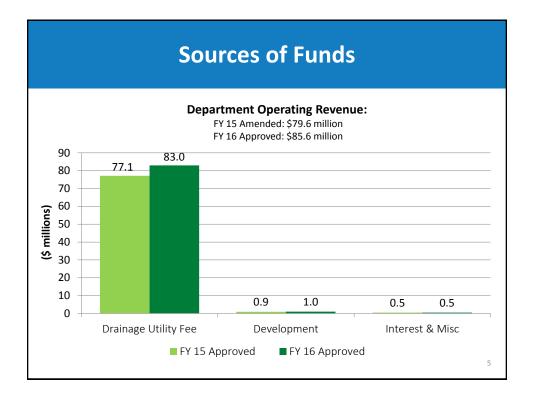

|            |                                                          | 2012-13<br>ACTUAL   | 2013-14<br>ACTUAL    | 2014-15<br>ESTIMATED   | 2014-15<br>AMENDED  | 2015-16<br>APPROVED |
|------------|----------------------------------------------------------|---------------------|----------------------|------------------------|---------------------|---------------------|
|            | BEGINNING BALANCE                                        | 8,414,139           | 7,016,823            | 8,370,960              | 7,359,098           | 5,826,867           |
|            |                                                          |                     |                      |                        |                     |                     |
|            | Revenue<br>Residential Draininage Fee                    | 34,904,498          | 38,291,356           | 42,493,175             | 42,493,175          | 45,996,694          |
| Drainaga   | Commercial Drainage Fee                                  | 29,237,814          | 32.202.247           | 34,582,682             | 34,582,682          | 36,993.589          |
| Drainage   | Development Fees                                         | 992.565<br>185.678  | 1,460,915<br>106,967 | 928,960<br>175,000     | 928,960<br>175,000  | 978.960 200.000     |
| Drainage   | Public Health Licenses, Permits,                         | 110.160             |                      |                        |                     | 120.000             |
|            | Inspections                                              |                     | 108,945              | 120,000                | 120,000             |                     |
|            | Underground Storage Permits<br>Building Safety           | 40.725<br>38.120    | 42,975<br>69,083     | 100,000 40,000         | 100,000 40,000      | 75,000 40,000       |
| 1 1+ili+\/ | Property Sales                                           | 63.465              | 66,123               | 49.094                 | 30,000              | 30,000              |
| Utility    | General Government Charges                               | 4,068               | 3,158                | 10,000                 | 10,000              | 10,000              |
|            | Other Revenue<br>Recreation and Culture Charges          | 4,600               | 60,662<br>760        | 0                      | 0                   | 0                   |
|            | Total Revenue                                            | 65,581,693          | 72,413,191           | 78,498,911             | 78,479,817          | 84,444,243          |
|            |                                                          |                     |                      |                        |                     |                     |
| Fund       | TOTAL AVAILABLE FUNDS                                    | 65,581,693          | 72,413,191           | 78,498,911             | 78,479,817          | 84,444,243          |
|            | PROGRAM REQUIREMENTS                                     |                     |                      |                        |                     |                     |
|            | Infrastructure & Waterway Maintenance                    | 13,185,324          | 13.342.725           | 16,744,543             | 17.169,543          | 17,292,816          |
| •          | Water Quality Protection                                 | 6,438,389           | 6,618,777            | 7,256,007              | 7.308.007           | 7,558,673           |
| Summary    | Watershed Policy and Planning<br>Support Services        | 4,150,999 3,044,953 | 4,630,718 3,488,015  | 5,262,597<br>4,552,246 | 5.312,597 4.552,246 | 5,459,389           |
| JUIIIIIdiv | Flood Hazard Mitigation                                  | 3,652,930           | 3,787,606            | 4,538,393              | 4,438,393           | 4,996,880           |
|            | Stream Restoration                                       | 769.005             | 786,836              | 997,688                | 997,658             | 996,973             |
|            | Total Program Requirements                               | 31,241,599          | 32,654,676           | 39,351,474             | 39,776,474          | 41,657,686          |
|            | OTHER REQUIREMENTS                                       |                     |                      |                        |                     |                     |
|            | Interdepartmental Charges                                | 5,248,976           | 5,629,107            | 5,761,981              | 5.861,981           | 6,174,826           |
|            | Bad Debt Expense                                         | 1,337,374           | 1,648,297            | 1,728,827              | 1.521,493           | 1,263.289           |
|            | Accrued Payroll                                          | 65,203              | 78,509               | 51,630                 | 89,572              | 220,146             |
|            | Market Study Adjustment                                  | 0                   | 0                    | 0                      | 125,272             | 77.204              |
|            | Fire/Extend Coverage Insurance                           | 15.642              | 0                    | 10,451                 | 10,451              | 10,451              |
|            | Awards and Recognition<br>Utility Billing System Support | 10,042              | 16,739 995,217       | 0                      | 1.438.433           | 0                   |
|            | Total Other Requirements                                 | 6,667,194           | 8,367,869            | 7,552,889              | 9,047,202           | 7,745,916           |
|            | ELECTRONIC CONTRACTOR STATES                             |                     | alagi laga           |                        |                     | 111111111           |
|            | TRANSFERS OUT                                            | 3,106,945           | 3.562.930            | 0                      | 0                   | 0                   |
|            | Administrative Support<br>Trf to Watershed CIP Fund      | 21,000.000          | 22,350,000           | 24;600.000             | 24.600,000          | 24,950,000          |
|            | Tri to GO Debt Service                                   | 1,483,334           | 1.688.820            | 1.767.984              | 1.924.662           | 3,610.861           |
|            | Tif to Support Services Fund                             | 0                   | 0                    | 3,930,587              | 3.930.587           | 3,377.520           |
|            | CTM Support                                              | 1,055.957           | 1,369,172            | 1,255,101              | 1.255,101           | 1,450,769           |
|            | Utility Billing System Support                           | 1,085,060           | 0                    | 1,438,433              | 0                   | 1,301,166           |
|            | Tfr to Utility Debt Mgmt Fund                            | 0                   | 0                    | 401,536                | 401,536             | 408,585             |
|            | Workers' Compensation                                    | 269.788             | 339,291              | 381,369                | 381,369             | 306,881             |
|            | Liability Reserve                                        | 240.000             | 200,000              | 200.000                | 200,000             | 200,000             |
|            | Trif to Wireless Communication                           | 175,366             | 63,451               | 56,713<br>10,861       | 56,713<br>10,861    | 31,506              |
|            | Trf to CTECC Fund<br>CTECC Support                       | 7.117               | 0 8.825              | 10,861                 | 10,861              | 9,925               |
|            | Trito Environmental Rmdn Fund                            | 7,117<br>700.627    | 496,960              | 96.057                 | 96.057              | 0                   |
|            | Total Transfers Out                                      | 29,145,194          | 30.079.449           | 34,138,641             | 32,856,886          | 35,847,233          |
|            |                                                          |                     |                      |                        |                     |                     |
|            | TOTAL REQUIREMENTS                                       | 67,053,988          | 71,101,994           | 81,043,004             | 81,680,562          | 85,250,835          |
|            | EXCESS (DEFICIENCY) OF TOTAL                             |                     |                      |                        |                     |                     |
|            | AVAILABLE FUNDS OVER TOTAL<br>REQUIREMENTS               |                     |                      | 1001010101000000       | 11000000000000      |                     |
|            |                                                          | (1,472,295)         | 1,311,197            | (2,544,093)            | (3,200,745)         | (806,592)           |
|            | ADJUSTMENT TO GAAP                                       | 74,979              | 42,940               | 0                      | 0                   | 0                   |
|            | ENDING BALANCE                                           | 7,016,823           | 8,370,960            | 5,826,867              | 4,158,353           | 5,020,275           |
|            |                                                          |                     |                      |                        |                     |                     |

|                |                                                                            | 2012-13               | 2013-14         | 2014-15                | 2014-15               | 2015-16                 |   |
|----------------|----------------------------------------------------------------------------|-----------------------|-----------------|------------------------|-----------------------|-------------------------|---|
|                |                                                                            | ACTUAL                | ACTUAL          | ESTIMATED              | AMENDED               | APPROVED                |   |
|                | BEGINNING BALANCE                                                          | 8,414,139             | 7,016,823       | 8,370,960              | 7,359,098             | 5,826,867               |   |
|                | REVENUE                                                                    |                       |                 |                        |                       |                         |   |
| <b>-</b> ·     | Residential Draininage Fee                                                 | 34,904,498            | 38,291,356      | 42,493,175             | 42,493,175            | 45,996,694              |   |
| Drainago       | Commercial Drainage Fee<br>Development Fees                                | 29,237,814<br>992,565 | 32,202,247      | 34,582,682<br>928,960  | 34.582,682<br>928,960 | 36,993,589<br>978,960   |   |
| Drainage       | Interest                                                                   | 185.678               | 106.967         | 175,000                | 175,000               | 200,000                 |   |
| - 0-           | Public Health Licenses, Permits,<br>Inspections                            | 110,160               | 108,945         | 120,000                | 120,000               | 120,000                 |   |
|                | Underground Storage Permits                                                | 40,725                | 42,975          | 100,000                | 100,000               | 75.000                  |   |
| Utility        | Building Safety                                                            | 38,120                | 69,083          | 40,000                 | 40,000                | 40.000                  |   |
| UTHITV         | Property Sales<br>General Government Charges                               | 63.465<br>4.068       | 66,123<br>3,158 | 49.094                 | 30,000                | 10.000                  |   |
| <b>U</b> llity | Other Revenue                                                              | 4,600                 | 60.662          | 0                      | 0                     | 0                       |   |
| -              | Recreation and Culture Charges                                             | 0                     | 760             | 78,498,911             | 78,479,817            | 84,444,243              |   |
|                | Total Revenue                                                              | 65,581,693            | 72,413,191      | 78,498,911             | /8,4/9,81/            | 84,444,243              |   |
| Fund           | TOTAL AVAILABLE FUNDS                                                      | 65,581,693            | 72,413,191      | 78,498,911             | 78,479,817            | 84,444,243              |   |
| I UIIU         |                                                                            |                       |                 |                        |                       |                         | 1 |
|                | PROGRAM REQUIREMENTS<br>Infrastructure & Waterway Maintenance              | 13,185,324            | 13,342,725      | 16,744,543             | 17,169,543            | 17,292,816              |   |
| -              | Water Quality Protection                                                   | 6.438.389             | 6.618.777       | 7.256.007              | 7.308.007             | 7,568,673               |   |
| Summary        | Watershed Policy and Planning                                              | 4,150,999 3,044,953   | 4,630,718       | 5,262,597<br>4,552,246 | 5.312,597 4.552,246   | 5,459.389               |   |
| Summarv        | Support Services<br>Flood Hazard Mitigation                                | 3,652,930             | 3,787,606       | 4,538,393              | 4,438,393             | 4,996,880               |   |
|                | Stream Restoration                                                         | 769.005               | 786,836         | 997,688                | 997,688               | 996.973                 |   |
| -              | Total Program Requirements                                                 | 31,241,599            | 32,654,676      | 39,351,474             | 39,776,474            | 41,657,686              |   |
|                | OTHER REQUIREMENTS                                                         |                       |                 |                        |                       |                         |   |
|                | Interdepartmental Charges                                                  | 5.248.976             | 5,629,107       | 5,761,981              | 5.861,981             | 6,174,826               |   |
|                | Bad Debt Expense                                                           | 1,337.374             | 1,648,297       | 1.728,827              | 1.521,493             | 1,263.289               |   |
|                | Accrued Payroll                                                            | 65,203                | 78,509          | 51,630                 | 89,572                | 220,146                 |   |
|                | Market Study Adjustment                                                    | 0                     | 0               | 0                      | 125,272               | 77.204                  |   |
|                | Fire/Extend Coverage Insurance                                             | 0                     | 0               | 10,451                 | 10,451                | 10,451                  |   |
|                | Awards and Recognition<br>Utility Billing System Support                   | 15.642                | 16,739 995,217  | 0                      | 1.438.433             | 0                       |   |
|                | Total Other Requirements                                                   | 6,667,194             | 8.367.869       | 7,552,889              | 9.047.202             | 7,745,916               |   |
|                |                                                                            |                       | aleas lace      | 110001000              | 575117252             |                         |   |
|                | TRANSFERS OUT                                                              |                       |                 |                        |                       |                         |   |
|                | Administrative Support                                                     | 3,106,945             | 3,562,930       | 0                      | 0                     | 0                       |   |
|                | Trf to Watershed CIP Fund<br>Trf to GO Debt Service                        | 21,000,000            | 22:350:000      | 24,600.000             | 24.600.000            | 24;950.000<br>3.610.861 |   |
|                | Tif to Support Services Fund                                               | 1,403,334             | 1,000,020       | 3,930,587              | 3.930,587             | 3,377,520               |   |
|                | CTM Support                                                                | 1,055,957             | 1,369,172       | 1,255,101              | 1,255,101             | 1,450.769               |   |
|                | Utility Billing System Support                                             | 1,088,060             | 0               | 1,438,433              | 0                     | 1,301,166               |   |
|                | Tfr to Utility Debt Mgmt Fund                                              | 0                     | 0               | 401,536                | 401,536               | 408,585                 |   |
|                | Workers' Compensation                                                      | 289.788               | 339,291         | 381,369                | 381,369               | 306.881                 |   |
|                | Liability Reserve                                                          | 240.000               | 200,000         | 200.000                | 200,000               | 200.000                 |   |
|                | Trf to Wireless Communication<br>Trf to CTECC Fund                         | 175,366               | 63.451<br>0     | 56,713<br>10,861       | 56,713<br>10,861      | 31,506<br>9,925         |   |
|                | CTECC Support                                                              | 7,117                 | 8.825           | 10,861                 | 10,861                | 9,925                   |   |
|                | Trf to Environmental Rmdn Fund                                             | 700.627               | 496,960         | 96.057                 | 96.057                | 0                       |   |
|                | Total Transfers Out                                                        | 29,145,194            | 30,079,449      | 34,138,641             | 32,856,886            | 35,847,233              |   |
|                |                                                                            | a state state         | 71,101,994      | 81,043,004             | 81,680,562            |                         |   |
|                | TOTAL REQUIREMENTS                                                         | 67,053,988            | /1,101,894      | 81,043,004             | 81,880,562            | 85,250,835              |   |
|                | EXCESS (DEFICIENCY) OF TOTAL<br>AVAILABLE FUNDS OVER TOTAL<br>REQUIREMENTS | (1,472,295)           | 1,311,197       | (2,544,093)            | (3,200,745)           | (806,592)               | - |
|                | ADJUSTMENT TO GAAP                                                         | 74,979                | 42,940          | 0                      | 0                     | 0                       |   |
|                | ENDING BALANCE                                                             | 7,016,823             | 8,370,960       | 5,826,867              | 4,158,353             | 5,020,275               |   |
|                | LINE DELETING                                                              | 1,010,023             | 0,070,060       | 0,010,001              | 4,100,000             | 5,020,275               |   |
|                | Note: Numbers may not add due to rounding.                                 |                       |                 |                        |                       |                         |   |