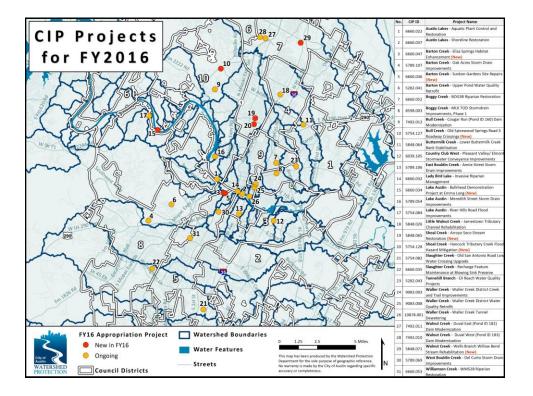

eek Flooding     | Drainage Utility<br>RSMP | \$4,875,00<br>\$200,00 |
| Flood Control – Localized Drainage | Drainage Utility         | \$4,780,00             |
| Erosion Control                    | Drainage Utility         | \$4,561,00             |
| Water Quality Remediation          | Drainage Utility<br>UWO  | \$2,904,00<br>\$848,00 |
| Equipment Replacement/Additions    | Drainage Utility         | \$1,650,00             |
| Database/GIS                       | Drainage Utility         | \$450,00               |
| Master Plan & Recurring            | Drainage Utility         | \$4,780,00             |
| Waller Creek Tunnel                | Drainage Utility         | \$700,00               |
| Total Proposed Appropriation       |                          | \$25,748,00            |



## **2016 CIP Highlights**

FY 2016 Appropriation – \$25.7 million FY 2016 Spending Plan – \$48.0 million

| Project Category                                 | Spending<br>Plan Highlights |
|--------------------------------------------------|-----------------------------|
| Creek Flooding - Buyouts in Lower<br>Onion Creek | \$4.5M                      |
| Creek Flooding - Waller Creek Tunnel             | \$8.7 M                     |
| Creek Flood – Creek Flood Mitigation             | \$5.3 M                     |
| Localized Flood – Storm Drain<br>improvements    | \$6.7M                      |
| Erosion - Waller Creek District<br>Restoration   | \$3.9 M                     |
| Erosion - Stream Restoration                     | \$6.9 M                     |
| Water Quality – Storm Wat