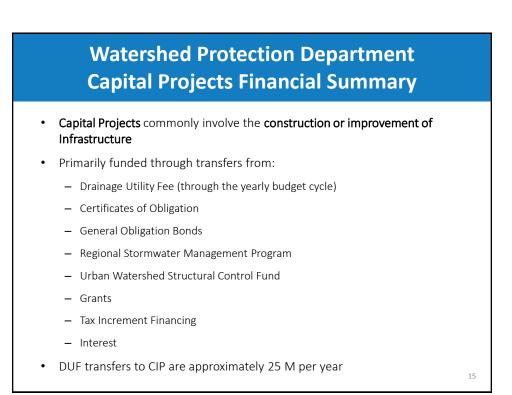

|            |                                                          | 2012-13<br>ACTUAL   | 2013-14<br>ACTUAL    | 2014-15<br>ESTIMATED   | 2014-15<br>AMENDED  | 2015-16<br>APPROVED |
|------------|----------------------------------------------------------|---------------------|----------------------|------------------------|---------------------|---------------------|
|            | BEGINNING BALANCE                                        | 8,414,139           | 7,016,823            | 8,370,960              | 7,359,098           | 5,826,867           |
|            |                                                          |                     |                      |                        |                     |                     |
|            | Revenue<br>Residential Draininage Fee                    | 34,904,498          | 38,291,356           | 42,493,175             | 42,493,175          | 45,996,694          |
| Drainaga   | Commercial Drainage Fee                                  | 29,237,814          | 32.202.247           | 34,582,682             | 34,582,682          | 36,993.589          |
| Drainage   | Development Fees                                         | 992.565<br>185.678  | 1,460,915<br>106,967 | 928,960<br>175,000     | 928,960<br>175,000  | 978.960 200.000     |
| Drainage   | Public Health Licenses, Permits,                         | 110.160             |                      |                        |                     | 120.000             |
|            | Inspections                                              |                     | 108,945              | 120,000                | 120,000             |                     |
|            | Underground Storage Permits<br>Building Safety           | 40.725<br>38.120    | 42,975<br>69,083     | 100,000 40,000         | 100,000 40,000      | 75,000 40,000       |
| 1 1+ili+\/ | Property Sales                                           | 63.465              | 66,123               | 49.094                 | 30,000              | 30,000              |
| Utility    | General Government Charges                               | 4,068               | 3,158                | 10,000                 | 10,000              | 10,000              |
|            | Other Revenue<br>Recreation and Culture Charges          | 4,600               | 60,662<br>760        | 0                      | 0                   | 0                   |
|            | Total Revenue                                            | 65,581,693          | 72,413,191           | 78,498,911             | 78,479,817          | 84,444,243          |
|            |                                                          |                     |                      |                        |                     |                     |
| Fund       | TOTAL AVAILABLE FUNDS                                    | 65,581,693          | 72,413,191           | 78,498,911             | 78,479,817          | 84,444,243          |
|            | PROGRAM REQUIREMENTS                                     |                     |                      |                        |                     |                     |
|            | Infrastructure & Waterway Maintenance                    | 13,185,324          | 13.342.725           | 16,744,543             | 17.169,543          | 17,292,816          |
| •          | Water Quality Protection                                 | 6,438,389           | 6,618,777            | 7,256,007              | 7.308.007           | 7,558,673           |
| Summary    | Watershed Policy and Planning<br>Support Services        | 4,150,999 3,044,953 | 4,630,718 3,488,015  | 5,262,597<br>4,552,246 | 5.312,597 4.552,246 | 5,459,389           |
| JUIIIIIdiv | Flood Hazard Mitigation                                  | 3,652,930           | 3,787,606            | 4,538,393              | 4,438,393           | 4,996,880           |
|            | Stream Restoration                                       | 769.005             | 786,836              | 997,688                | 997,658             | 996,973             |
|            | Total Program Requirements                               | 31,241,599          | 32,654,676           | 39,351,474             | 39,776,474          | 41,657,686          |
|            | OTHER REQUIREMENTS                                       |                     |                      |                        |                     |                     |
|            | Interdepartmental Charges                                | 5,248,976           | 5,629,107            | 5,761,981              | 5.861,981           | 6,174,826           |
|            | Bad Debt Expense                                         | 1,337,374           | 1,648,297            | 1,728,827              | 1.521,493           | 1,263.289           |
|            | Accrued Payroll                                          | 65,203              | 78,509               | 51,630                 | 89,572              | 220,146             |
|            | Market Study Adjustment                                  | 0                   | 0                    | 0                      | 125,272             | 77.204              |
|            | Fire/Extend Coverage Insurance                           | 15.642              | 0                    | 10,451                 | 10,451              | 10,451              |
|            | Awards and Recognition<br>Utility Billing System Support | 10,042              | 16,739 995,217       | 0                      | 1.438.433           | 0                   |
|            | Total Other Requirements                                 | 6,667,194           | 8,367,869            | 7,552,889              | 9,047,202           | 7,745,916           |
|            | ELECTRONIC CONTRACTOR STATES                             |                     | alagi laga           |                        |                     | 111111111           |
|            | TRANSFERS OUT                                            | 3,106,945           | 3.562.930            | 0                      | 0                   | 0                   |
|            | Administrative Support<br>Trf to Watershed CIP Fund      | 21,000.000          | 22,350,000           | 24;600.000             | 24.600,000          | 24,950,000          |
|            | Tri to GO Debt Service                                   | 1,483,334           | 1.688.820            | 1.767.984              | 1.924.662           | 3,610.861           |
|            | Tif to Support Services Fund                             | 0                   | 0                    | 3,930,587              | 3.930.587           | 3,377.520           |
|            | CTM Support                                              | 1,055.957           | 1,369,172            | 1,255,101              | 1.255,101           | 1,450,769           |
|            | Utility Billing System Support                           | 1,085,060           | 0                    | 1,438,433              | 0                   | 1,301,166           |
|            | Tfr to Utility Debt Mgmt Fund                            | 0                   | 0                    | 401,536                | 401,536             | 408,585             |
|            | Workers' Compensation                                    | 269.788             | 339,291              | 381,369                | 381,369             | 306,881             |
|            | Liability Reserve                                        | 240.000             | 200,000              | 200.000                | 200,000             | 200,000             |
|            | Trif to Wireless Communication                           | 175,366             | 63,451               | 56,713<br>10,861       | 56,713<br>10,861    | 31,506              |
|            | Trf to CTECC Fund<br>CTECC Support                       | 7.117               | 0 8.825              | 10,861                 | 10,861              | 9,925               |
|            | Trito Environmental Rmdn Fund                            | 7,117<br>700.627    | 496,960              | 96.057                 | 96.057              | 0                   |
|            | Total Transfers Out                                      | 29,145,194          | 30.079.449           | 34,138,641             | 32,856,886          | 35,847,233          |
|            |                                                          |                     |                      |                        |                     |                     |
|            | TOTAL REQUIREMENTS                                       | 67,053,988          | 71,101,994           | 81,043,004             | 81,680,562          | 85,250,835          |
|            | EXCESS (DEFICIENCY) OF TOTAL                             |                     |                      |                        |                     |                     |
|            | AVAILABLE FUNDS OVER TOTAL<br>REQUIREMENTS               |                     |                      | 1001010101000000       | 11000000000000      |                     |
|            |                                                          | (1,472,295)         | 1,311,197            | (2,544,093)            | (3,200,745)         | (806,592)           |
|            | ADJUSTMENT TO GAAP                                       | 74,979              | 42,940               | 0                      | 0                   | 0                   |
|            | ENDING BALANCE                                           | 7,016,823           | 8,370,960            | 5,826,867              | 4,158,353           | 5,020,275           |
|            |                                                          |                     |                      |                        |                     |                     |

|                |                                                                            | 2012-13               | 2013-14         | 2014-15                | 2014-15               | 2015-16                 |   |
|----------------|----------------------------------------------------------------------------|-----------------------|-----------------|------------------------|-----------------------|-------------------------|---|
|                |                                                                            | ACTUAL                | ACTUAL          | ESTIMATED              | AMENDED               | APPROVED                |   |
|                | BEGINNING BALANCE                                                          | 8,414,139             | 7,016,823       | 8,370,960              | 7,359,098             | 5,826,867               |   |
|                | REVENUE                                                                    |                       |                 |                        |                       |                         |   |
| <b>-</b> ·     | Residential Draininage Fee                                                 | 34,904,498            | 38,291,356      | 42,493,175             | 42,493,175            | 45,996,694              |   |
| Drainago       | Commercial Drainage Fee<br>Development Fees                                | 29,237,814<br>992,565 | 32,202,247      | 34,582,682<br>928,960  | 34.582,682<br>928,960 | 36,993,589<br>978,960   |   |
| Drainage       | Interest                                                                   | 185.678               | 106.967         | 175,000                | 175,000               | 200,000                 |   |
| - 0-           | Public Health Licenses, Permits,<br>Inspections                            | 110,160               | 108,945         | 120,000                | 120,000               | 120,000                 |   |
|                | Underground Storage Permits                                                | 40,725                | 42,975          | 100,000                | 100,000               | 75.000                  |   |
| Utility        | Building Safety                                                            | 38,120                | 69,083          | 40,000                 | 40,000                | 40.000                  |   |
| UTHITV         | Property Sales<br>General Government Charges                               | 63.465<br>4.068       | 66,123<br>3,158 | 49.094                 | 30,000                | 10.000                  |   |
| <b>U</b> llity | Other Revenue                                                              | 4,600                 | 60.662          | 0                      | 0                     | 0                       |   |
| -              | Recreation and Culture Charges                                             | 0                     | 760             | 78,498,911             | 78,479,817            | 84,444,243              |   |
|                | Total Revenue                                                              | 65,581,693            | 72,413,191      | 78,498,911             | /8,4/9,81/            | 84,444,243              |   |
| Fund           | TOTAL AVAILABLE FUNDS                                                      | 65,581,693            | 72,413,191      | 78,498,911             | 78,479,817            | 84,444,243              |   |
| I UIIU         |                                                                            |                       |                 |                        |                       |                         | 1 |
|                | PROGRAM REQUIREMENTS<br>Infrastructure & Waterway Maintenance              | 13,185,324            | 13,342,725      | 16,744,543             | 17,169,543            | 17,292,816              |   |
| -              | Water Quality Protection                                                   | 6.438.389             | 6.618.777       | 7.256.007              | 7.308.007             | 7,568,673               |   |
| Summary        | Watershed Policy and Planning                                              | 4,150,999 3,044,953   | 4,630,718       | 5,262,597<br>4,552,246 | 5.312,597 4.552,246   | 5,459.389               |   |
| Summarv        | Support Services<br>Flood Hazard Mitigation                                | 3,652,930             | 3,787,606       | 4,538,393              | 4,438,393             | 4,996,880               |   |
|                | Stream Restoration                                                         | 769.005               | 786,836         | 997,688                | 997,688               | 996.973                 |   |
| -              | Total Program Requirements                                                 | 31,241,599            | 32,654,676      | 39,351,474             | 39,776,474            | 41,657,686              |   |
|                | OTHER REQUIREMENTS                                                         |                       |                 |                        |                       |                         |   |
|                | Interdepartmental Charges                                                  | 5.248.976             | 5,629,107       | 5,761,981              | 5.861,981             | 6,174,826               |   |
|                | Bad Debt Expense                                                           | 1,337.374             | 1,648,297       | 1.728,827              | 1.521,493             | 1,263.289               |   |
|                | Accrued Payroll                                                            | 65,203                | 78,509          | 51,630                 | 89,572                | 220,146                 |   |
|                | Market Study Adjustment                                                    | 0                     | 0               | 0                      | 125,272               | 77.204                  |   |
|                | Fire/Extend Coverage Insurance                                             | 0                     | 0               | 10,451                 | 10,451                | 10,451                  |   |
|                | Awards and Recognition<br>Utility Billing System Support                   | 15.642                | 16,739 995,217  | 0                      | 1.438.433             | 0                       |   |
|                | Total Other Requirements                                                   | 6,667,194             | 8.367.869       | 7,552,889              | 9.047.202             | 7,745,916               |   |
|                |                                                                            |                       | aleas lace      | 110001000              | 575117252             |                         |   |
|                | TRANSFERS OUT                                                              |                       |                 |                        |                       |                         |   |
|                | Administrative Support                                                     | 3,106,945             | 3,562,930       | 0                      | 0                     | 0                       |   |
|                | Trf to Watershed CIP Fund<br>Trf to GO Debt Service                        | 21,000,000            | 22:350:000      | 24,600.000             | 24.600.000            | 24;950.000<br>3.610.861 |   |
|                | Tif to Support Services Fund                                               | 1,403,334             | 1,000,020       | 3,930,587              | 3.930,587             | 3,377,520               |   |
|                | CTM Support                                                                | 1,055,957             | 1,369,172       | 1,255,101              | 1,255,101             | 1,450.769               |   |
|                | Utility Billing System Support                                             | 1,088,060             | 0               | 1,438,433              | 0                     | 1,301,166               |   |
|                | Tfr to Utility Debt Mgmt Fund                                              | 0                     | 0               | 401,536                | 401,536               | 408,585                 |   |
|                | Workers' Compensation                                                      | 289.788               | 339,291         | 381,369                | 381,369               | 306.881                 |   |
|                | Liability Reserve                                                          | 240.000               | 200,000         | 200.000                | 200,000               | 200.000                 |   |
|                | Trf to Wireless Communication<br>Trf to CTECC Fund                         | 175,366               | 63.451<br>0     | 56,713<br>10,861       | 56,713<br>10,861      | 31,506<br>9,925         |   |
|                | CTECC Support                                                              | 7,117                 | 8.825           | 10,861                 | 10,861                | 9,925                   |   |
|                | Trf to Environmental Rmdn Fund                                             | 700.627               | 496,960         | 96.057                 | 96.057                | 0                       |   |
|                | Total Transfers Out                                                        | 29,145,194            | 30,079,449      | 34,138,641             | 32,856,886            | 35,847,233              |   |
|                |                                                                            | a state state         | 71,101,994      | 81,043,004             | 81,680,562            |                         |   |
|                | TOTAL REQUIREMENTS                                                         | 67,053,988            | /1,101,894      | 81,043,004             | 81,880,562            | 85,250,835              |   |
|                | EXCESS (DEFICIENCY) OF TOTAL<br>AVAILABLE FUNDS OVER TOTAL<br>REQUIREMENTS | (1,472,295)           | 1,311,197       | (2,544,093)            | (3,200,745)           | (806,592)               | - |
|                | ADJUSTMENT TO GAAP                                                         | 74,979                | 42,940          | 0                      | 0                     | 0                       |   |
|                | ENDING BALANCE                                                             | 7,016,823             | 8,370,960       | 5,826,867              | 4,158,353             | 5,020,275               |   |
|                | LINE DELETING                                                              | 1,010,023             | 0,070,060       | 0,010,001              | 4,100,000             | 5,020,275               |   |
|                | Note: Numbers may not add due to rounding.                                 |                       |                 |                        |                       |                         |   |