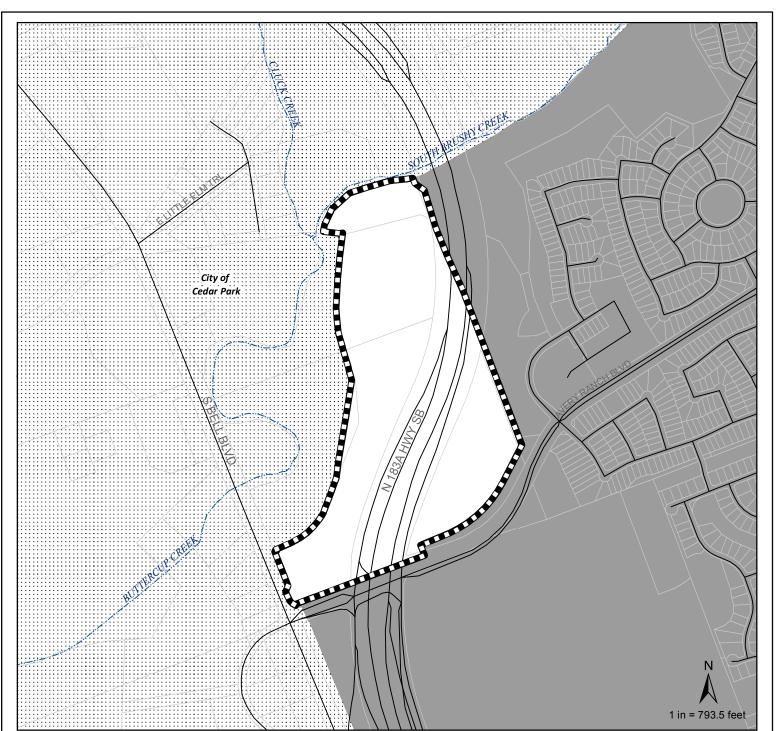

C7a-2015-0011 Area to be annexed. (Approximately 87 acres of land out of the Samuel Damon Survey No. 11, Abstract No. 170 in Williamson County, Texas) (Unplatted Land) (Portion of U.S. Hwy. 183A)

# **TxDOT/US183 A Tollway Annexation** Area

TxDOT/US183 A Tollway Annexation Area

Parcels

Streets

Major Creeks

This product has been produced by the Planning and Zoning Department for the sole purpose of geographic reference. No warranty is made by the City of Austin regarding specific accuracy or completeness. All data by City of Austin except where otherwise indicated.

City of Austin Planning and Zoning Department August 21, 2015