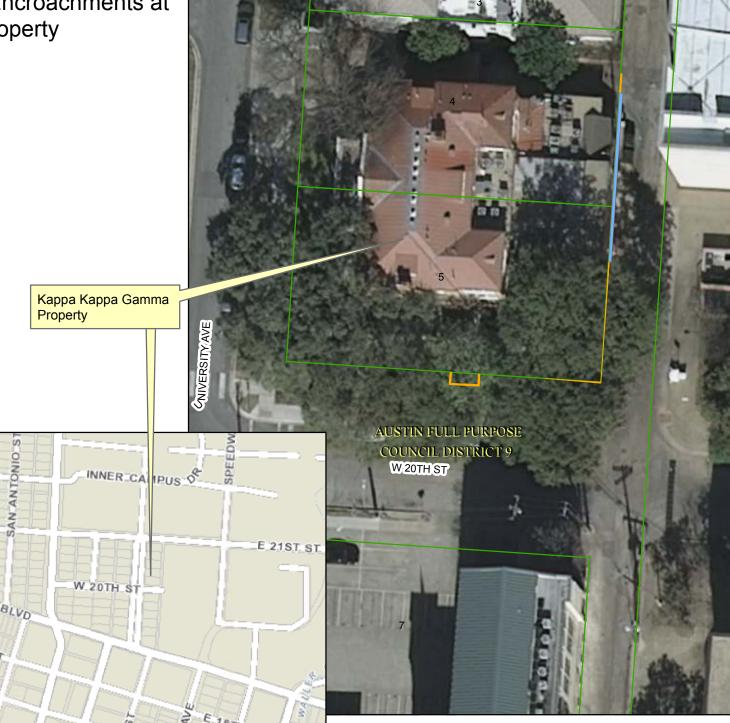

Right-of-Way Proposed Encroachments at Kappa Kappa Gamma property located at 2001 University Avenue

Roof Overhang Encroachment

Wall Encroachments

2012-13 Aerial Imagery, City of Austin

This product is for informational purposes and may not have been prepared for or be suitable for legal, engineering, or surveying purposes. It does not represent an on-the-ground survey and represents only the approximate relative location of property boundaries.