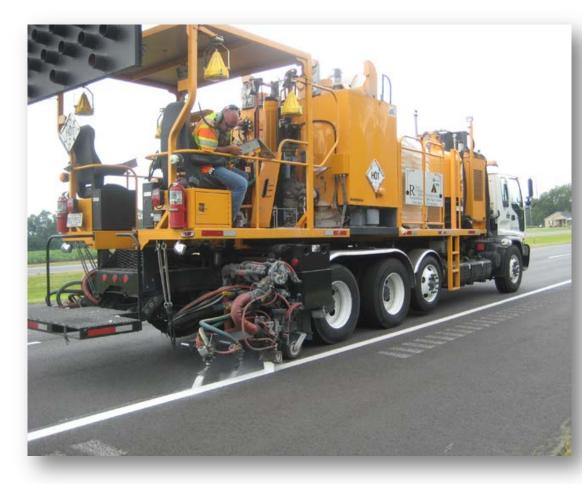

# Long Line Striping Contact – Paint vs. Thermoplastic

#### **Thermoplastic Concerns:**

- Significantly more costly more than paint
- Ghosting through overlay making it difficult to see new striping
- Overlaid pavement can delaminate

Lake Austin Blvd.

### **Paint Concerns:**

- Shorter lifetime than thermoplastic
- ATD will monitor performance of paint for future use

Airport Blvd.

Austin Transportation Department – Arterial Management

New timed-based striping maintenance plan