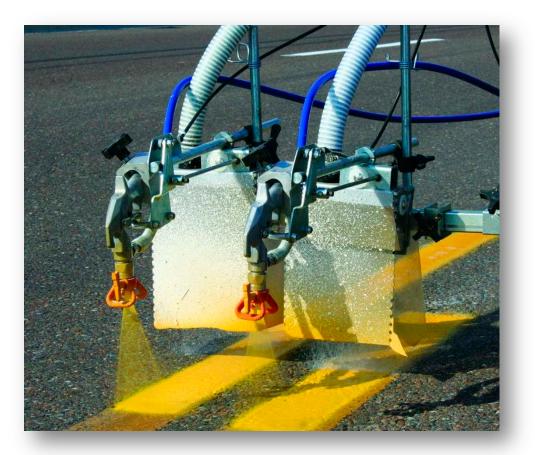

Austin Transportation Department – Arterial Management

### Where is this being done?

- San Antonio
- TxDOT







Austin Transportation Department – Arterial Management



- One 1-year term with an optional 1-year extension
- \$1 million first year; \$1.4 million second year
- Indefinite Delivery/Indefinite Quantity contract
- Contractor to install lane striping only – short line work/ legends installed in-house
- Contract for pavement paint not thermoplastic striping





# Long Line Striping Contact – Paint vs. Thermoplastic

#### **Thermoplastic Concerns:**

- Significantly more costly more than paint
- Ghosting through overlay making it difficult to see new striping
- Overlaid pavement can delaminate

Lake Austin Blvd.





### **Paint Concerns:**

- Shorter lifetime than thermoplastic
- ATD will monitor performance of paint for future use

Airport Blvd.



Austin Transportation Department – Arterial Management

New timed-based striping maintenance pla