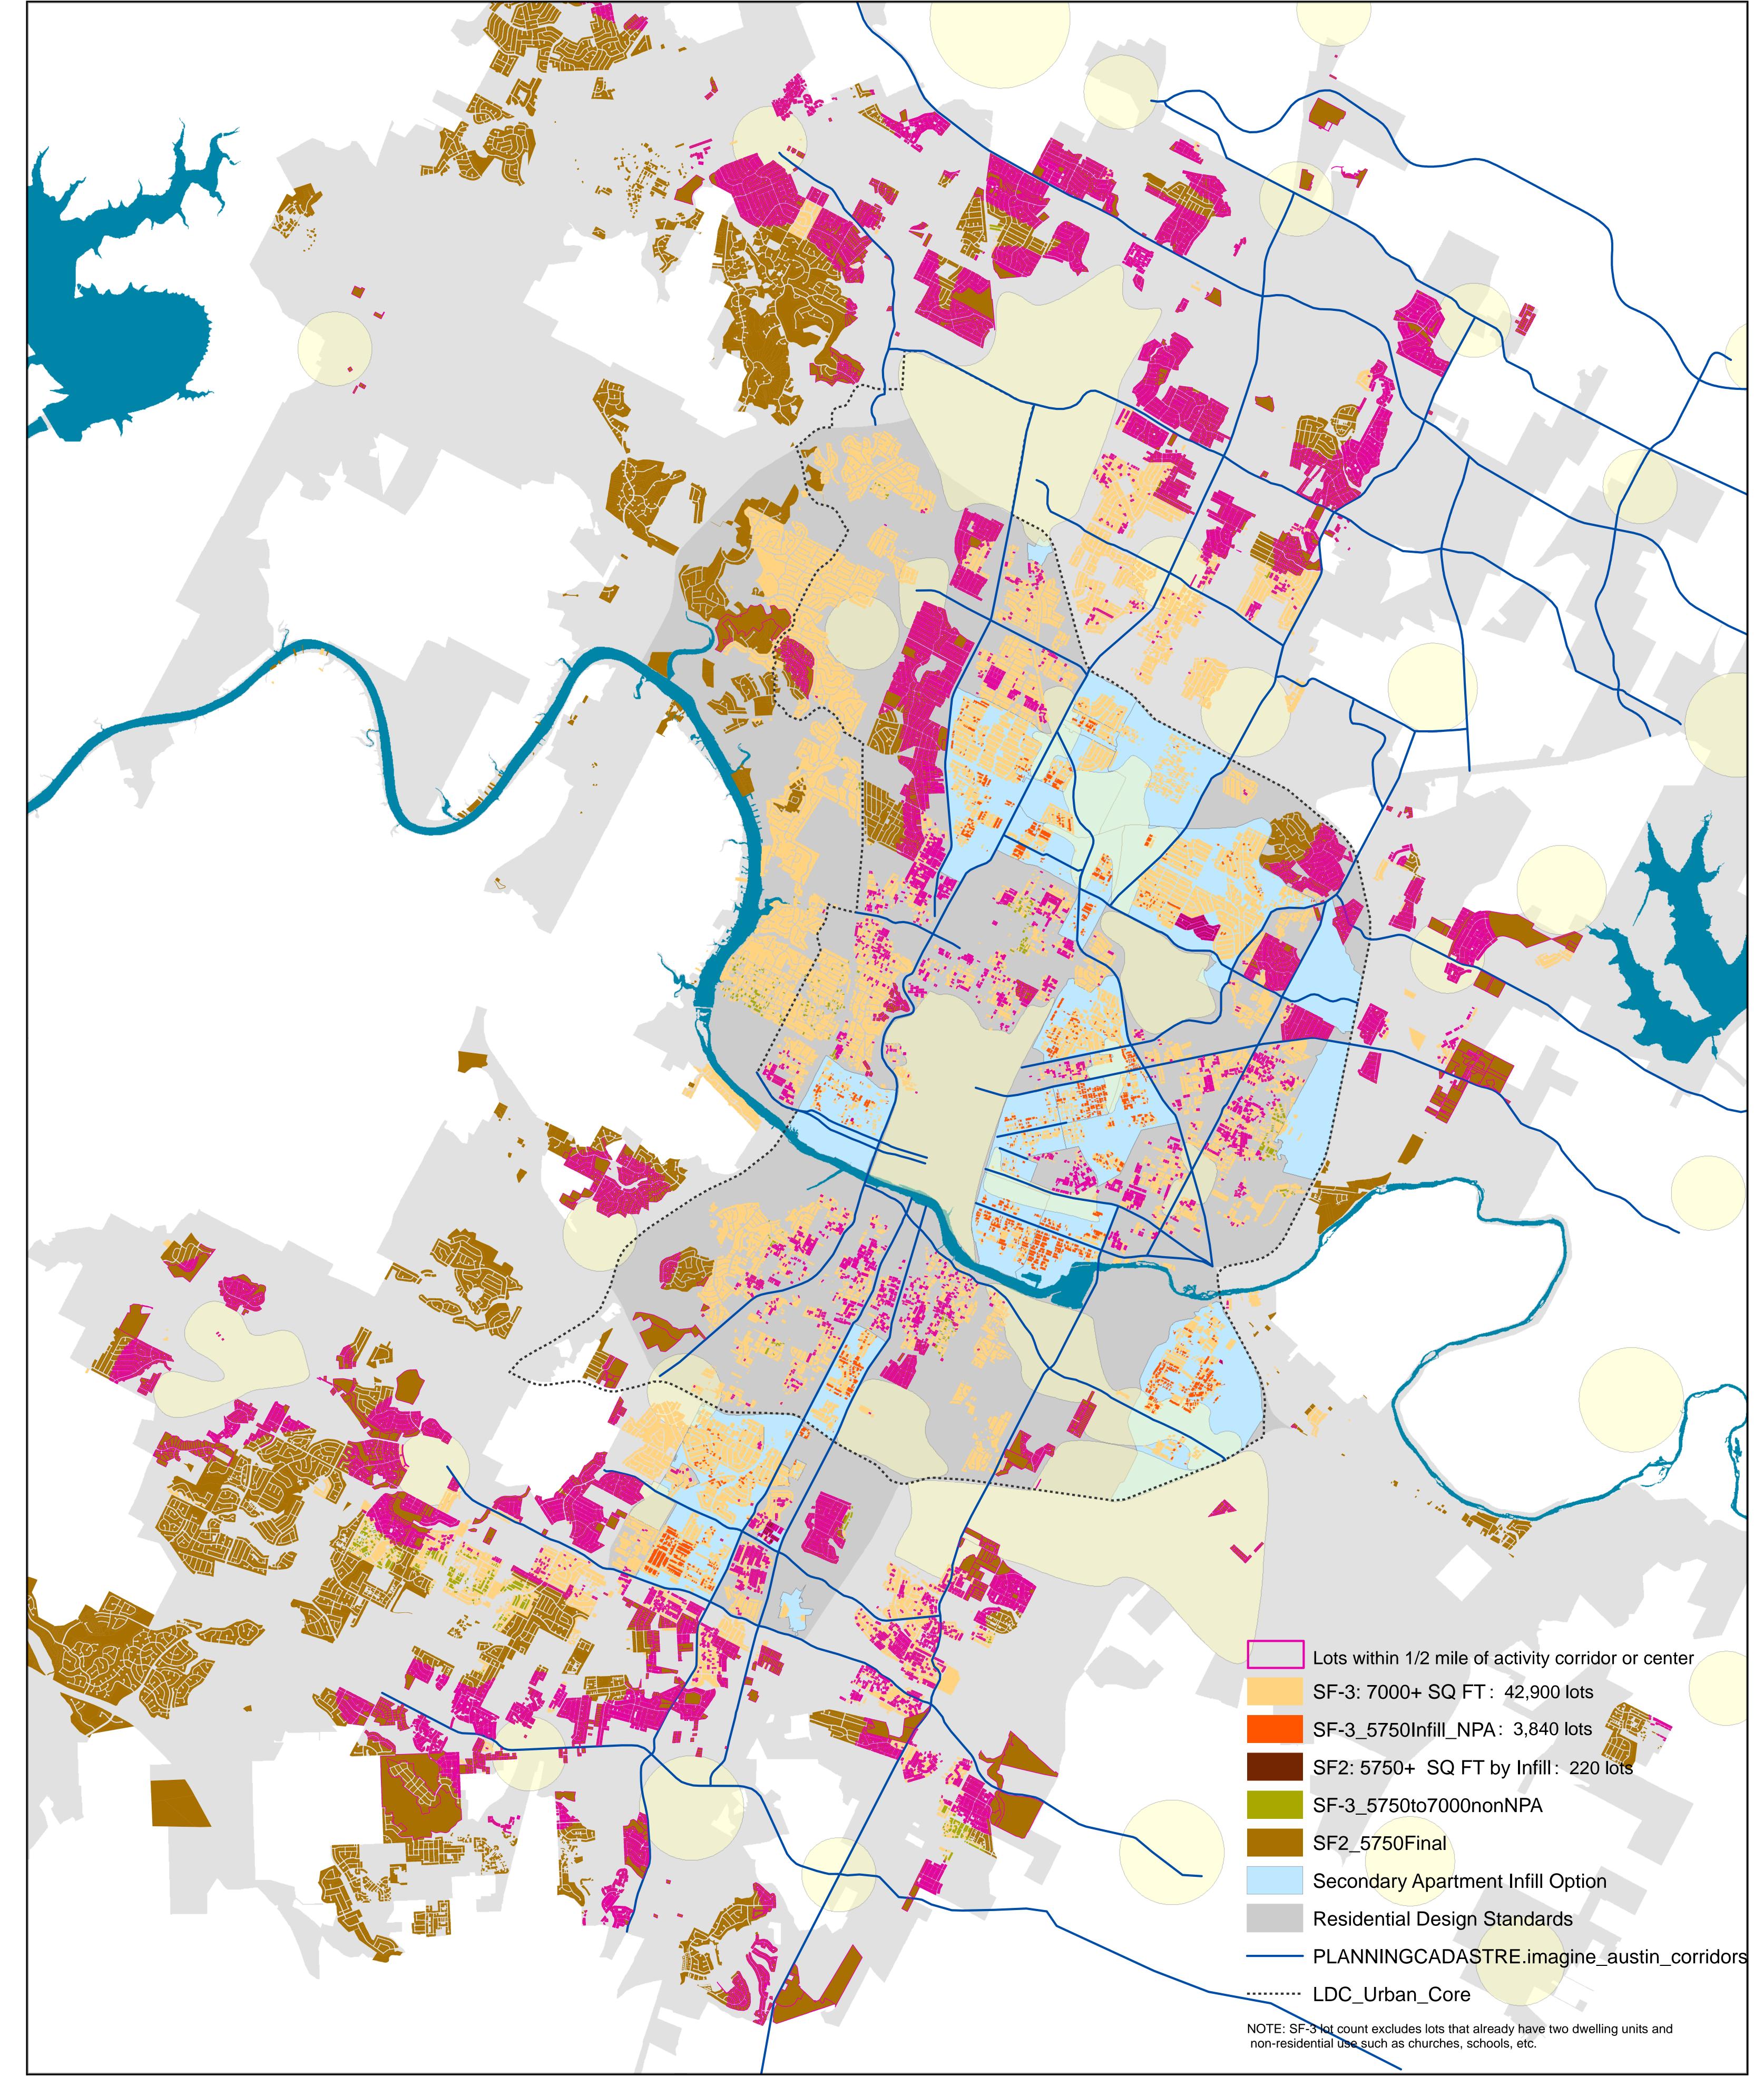

## 1/2 mile buffer around Imagine Austin corridors & centers SF-3 (5,750-7,000 sq ft): 7,500 lots; SF-2 (min. 5,750 sq ft): 31,600 lots

This product is for informational purposes and may not have been prepared for or be suitable for legal, engineering, or surveying purposes. It does not represent an on-the-ground survey and represents only the approximate relative location of property boundaries.