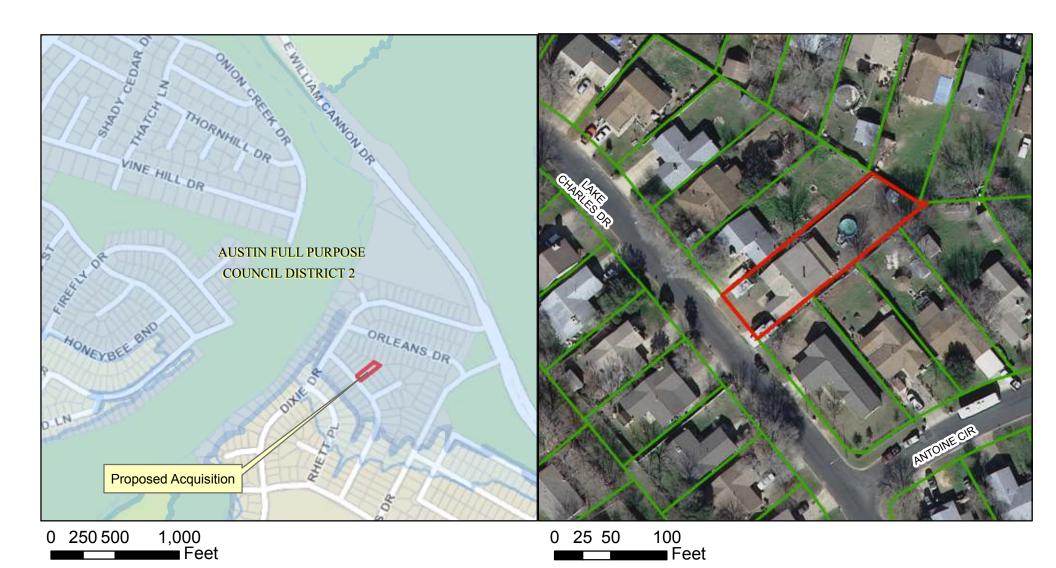

## Proposed Acquisition at 7211 Lake Charles Dr

Lot Lines

City of Austin Fully Developed 25-Year Floodplain

City of Austin Fully Developed 100-Year Floodplain

2012-13 Aerial Imagery, City of Austin

This product is for informational purposes and may not have been prepared for or be suitable for legal, engineering, or surveying purposes. It does not represent an on-the-ground survey and represents only the approximate relative location of property boundaries.