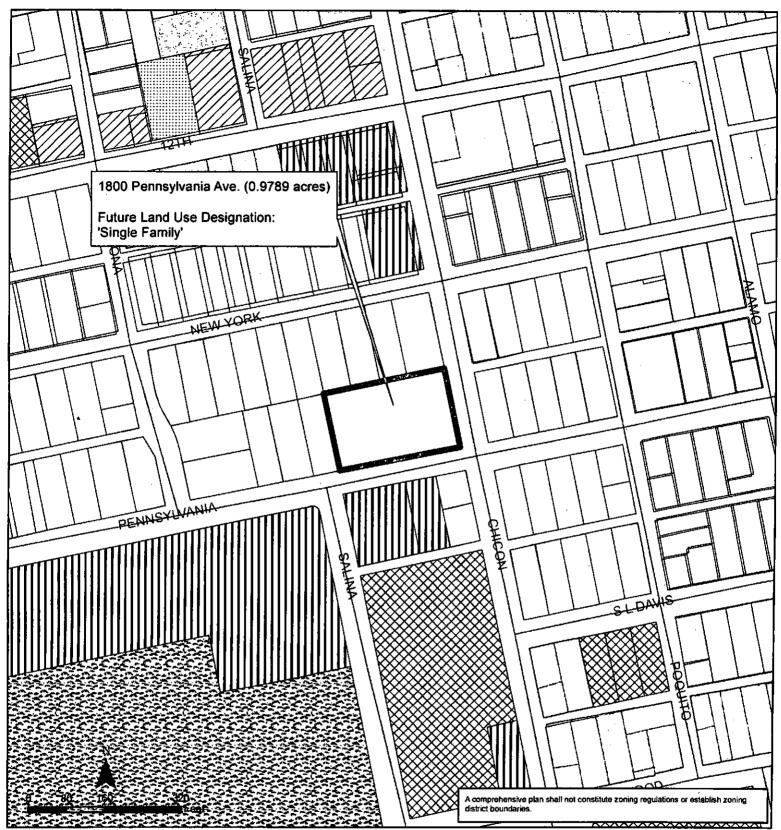

**PART 2.** Ordinance No. 011213-41 is amended to change the land use designation from civic use to single family use for the property located at 1800 Pennsylvania Avenue on the future land use map attached as Exhibit "A" and incorporated in this ordinance, and described in File NPA-2015-0009.01 at the Planning and Zoning Department.

# Exhibit A Central East Austin Neighborhood Planning Area Amendment NPA-2015-0009.01

This product is for informational purposes and may not have been prepared for or be suitable for legal, engineering, or surveying purposes. It does not represent an on-the-ground survey and represents only the approximate relative location of property boundaries.