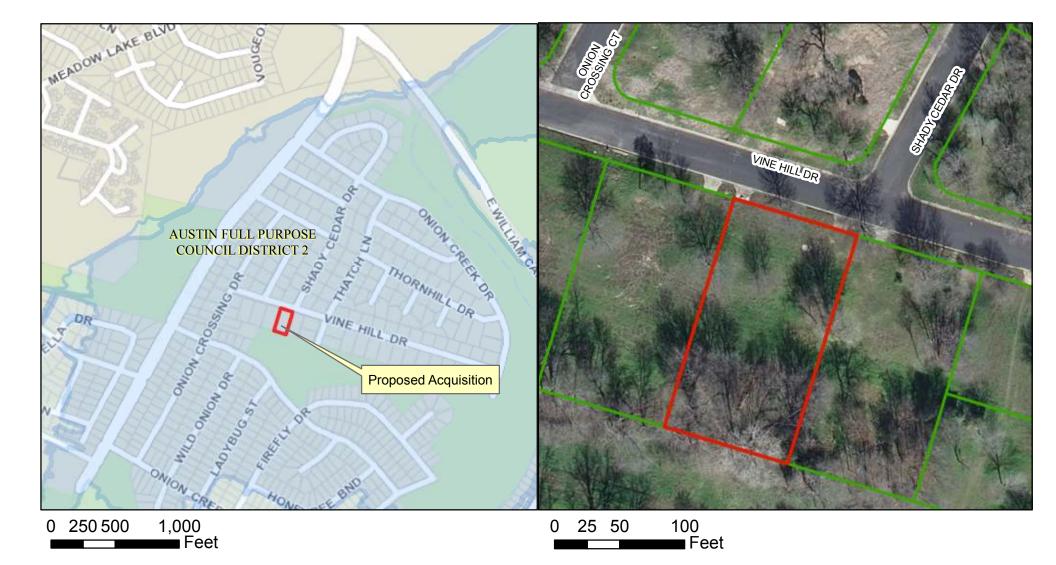

## Proposed Acquisition at 5409 Vine Hill Dr

5409 Vine Hill Dr

Lot Lines

City of Austin Fully Developed 25-Year Floodplain City of Austin Fully Developed 100-Year Floodplain 2012-13 Aerial Imagery, City of Austin