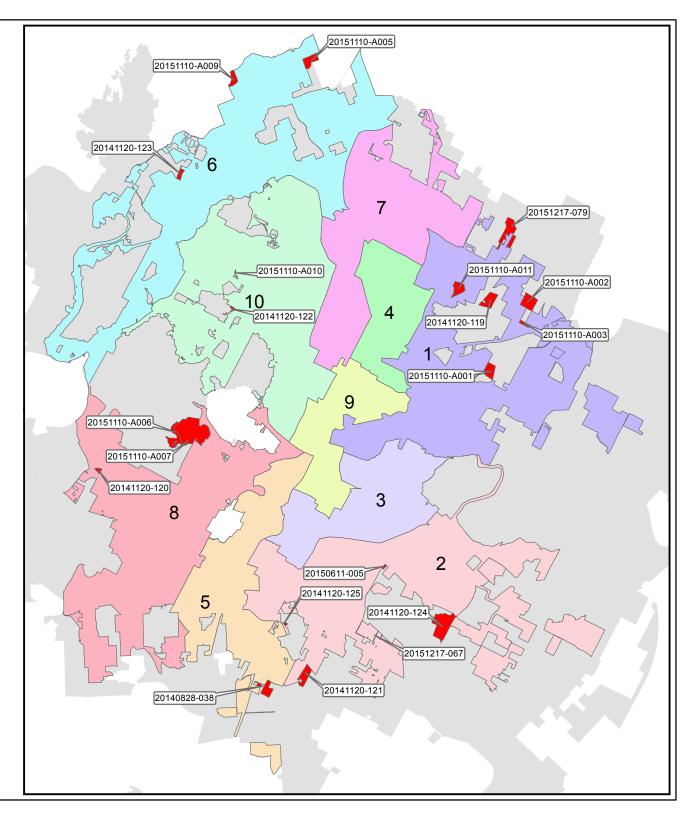

## City of Austin Annexations Not Included in Council District Boundaries through 12/28/2015

| Ordinance No. | Contiguous to: |
|---------------|----------------|
| 20151217-079  | District 1     |
| 20151110-A011 | District 1     |
| 20151110-A002 | District 1     |
| 20141120-119  | District 1     |
| 20151110-A003 | District 1     |
| 20151110-A001 | District 1     |
| 20150611-005  | District 2     |
| 20141120-125  | District 2     |
| 20141120-124  | District 2     |
| 20151217-067  | District 2     |
| 20141120-121  | District 2     |
| 20140828-038  | District 5     |
| 20151110-A005 | District 6     |
| 20151110-A009 | District 6     |
| 20141120-123  | District 6     |
| 20151110-A006 | District 8     |
| 20151110-A007 | District 8     |
| 20141120-120  | District 8     |
| 20151110-A010 | District 10    |
| 20141120-122  | District 10    |