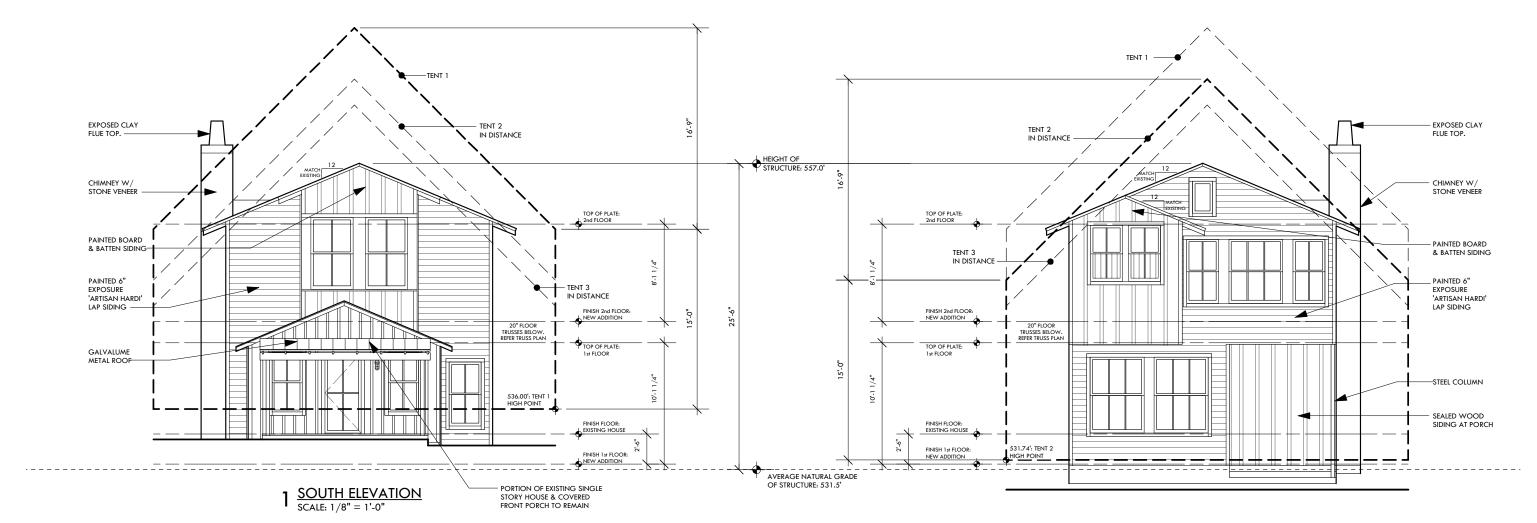

DATE: 1-15-16

 $2^{\frac{\text{NORTH ELEVATION}}{\text{SCALE: }1/8"= 1'-0"}}$ 

DATE: 1-15-16

BULLARD RESIDENCE
1612 WEST 11th STREET, AUSTIN, TX 78703

E | 5 | A Elementfivearchitecture 2124 EAST 6th ST., SUITE 106 AUSTIN TX 78702 512.473.8228