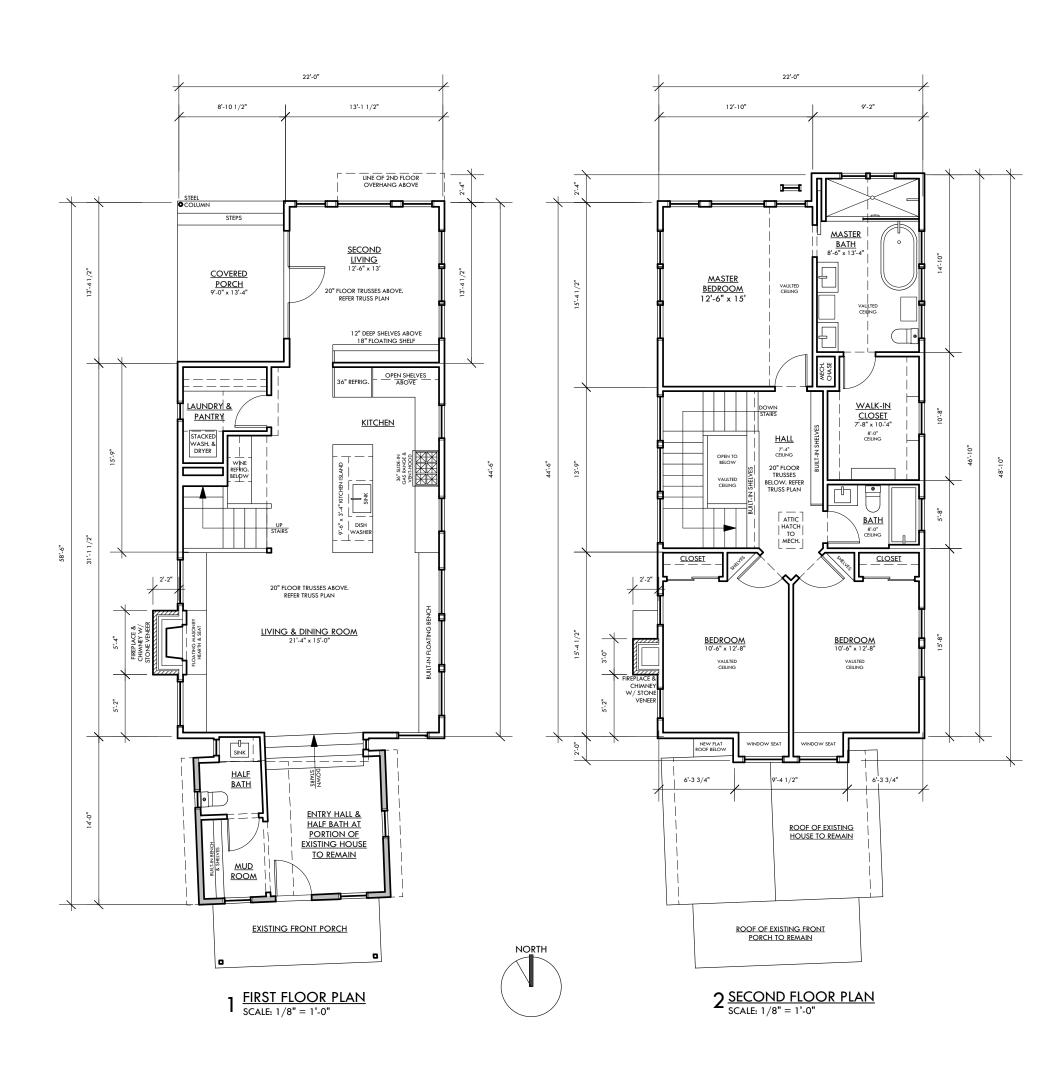

5

6 DATE: 1-15-16

BULLARD RESIDENCE
1612 WEST 11th STREET, AUSTIN, TX 78703

E | 5 | A
ELEMENTFIVEARCHITECTURE

2124 EAST 6th ST., SUITE 106 AUSTIN TX 78702 512.473.8228