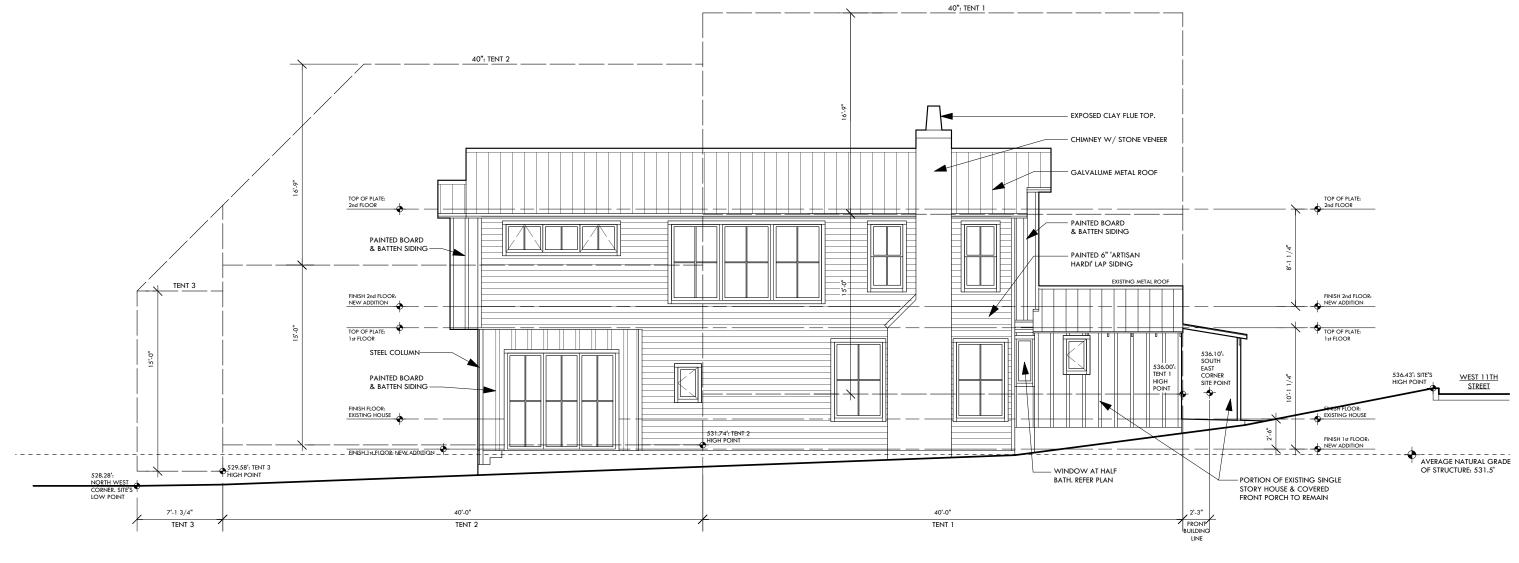

DATE: 1-15-16

 $2^{\frac{\text{NORTH ELEVATION}}{\text{SCALE: }1/8"= 1'-0"}}$ 

DATE: 1-15-16

BULLARD RESIDENCE
1612 WEST 11th STREET, AUSTIN, TX 78703

E | 5 | A Elementfivearchitecture 2124 EAST 6th ST., SUITE 106 AUSTIN TX 78702 512.473.8228