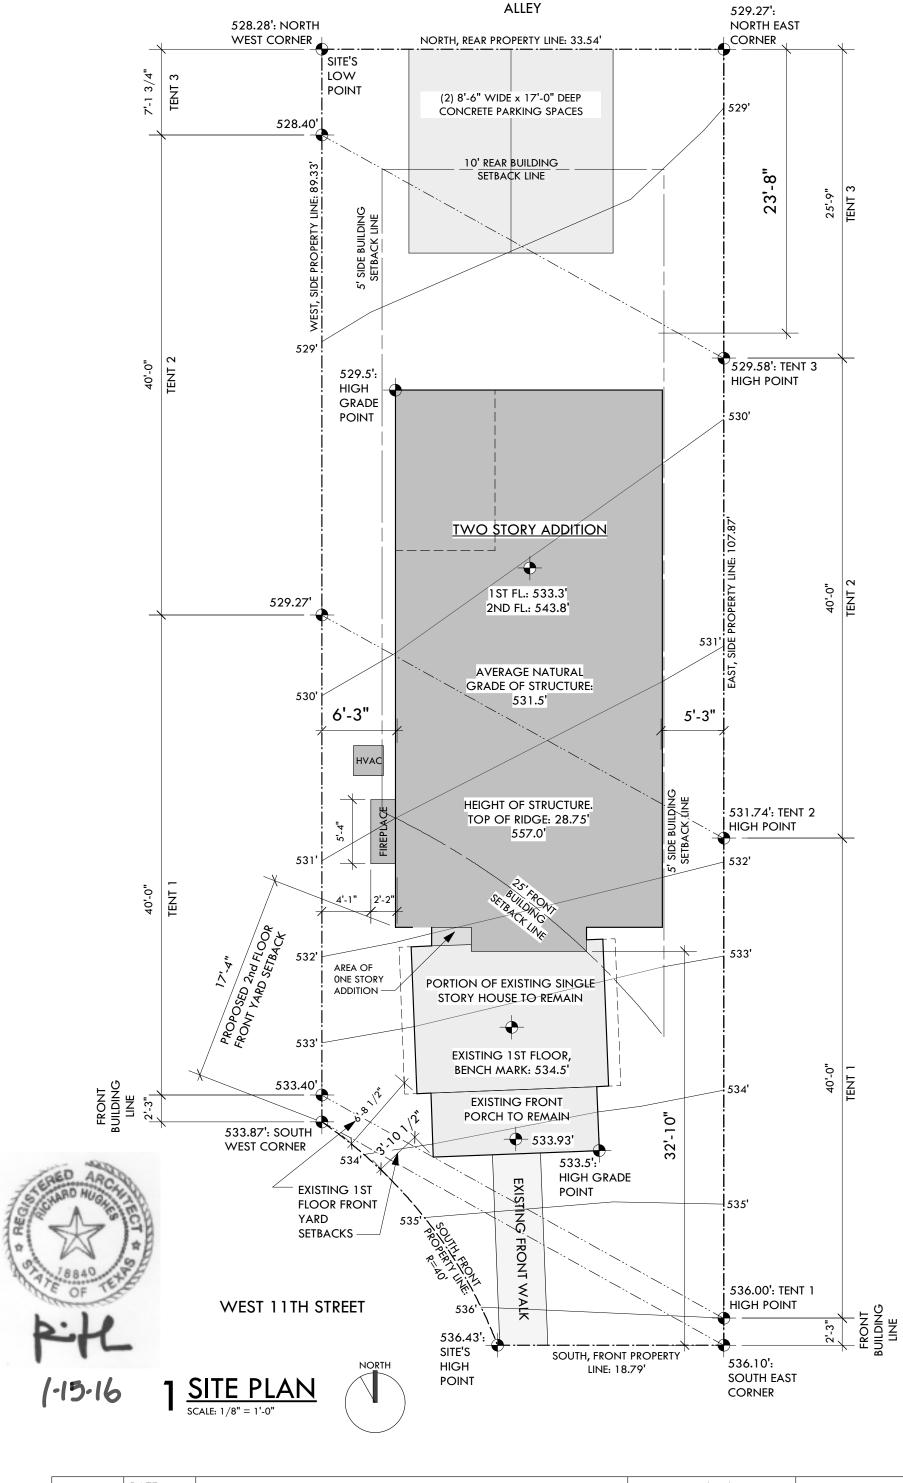

DATE: 1-15-16

 $2^{\frac{\text{NORTH ELEVATION}}{\text{SCALE: }1/8"= 1'-0"}}$ 

DATE: 1-15-16

BULLARD RESIDENCE
1612 WEST 11th STREET, AUSTIN, TX 78703

E | 5 | A Elementfivearchitecture 2124 EAST 6th ST., SUITE 106 AUSTIN TX 78702 512.473.8228