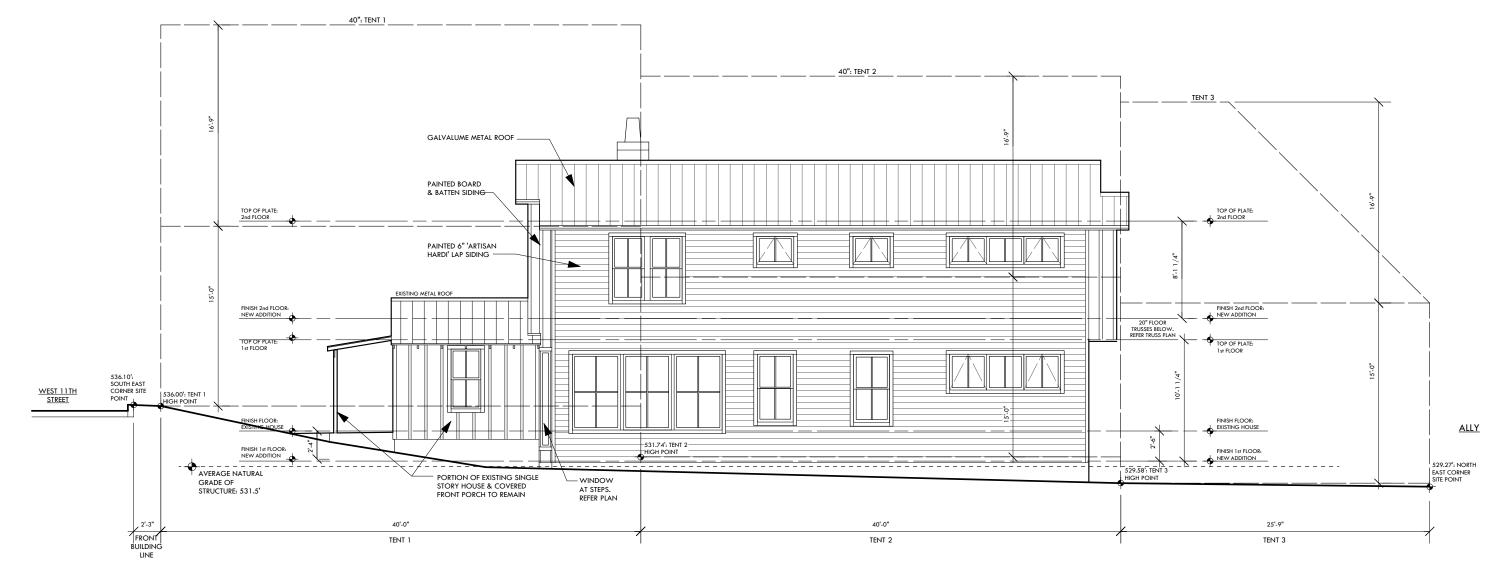

 $1 \frac{\text{EAST ELEVATION}}{\text{SCALE: } 1/8" = 1'-0"}$ 

DATE: 1-1*5*-16

**BULLARD RESIDENCE** 1612 WEST 11th STREET, AUSTIN, TX 78703

E | 5 | A ELEMENTFIVEARCHITECTURE 2124 EAST 6th ST., SUITE 106 AUSTIN TX 78702 512.473.8228