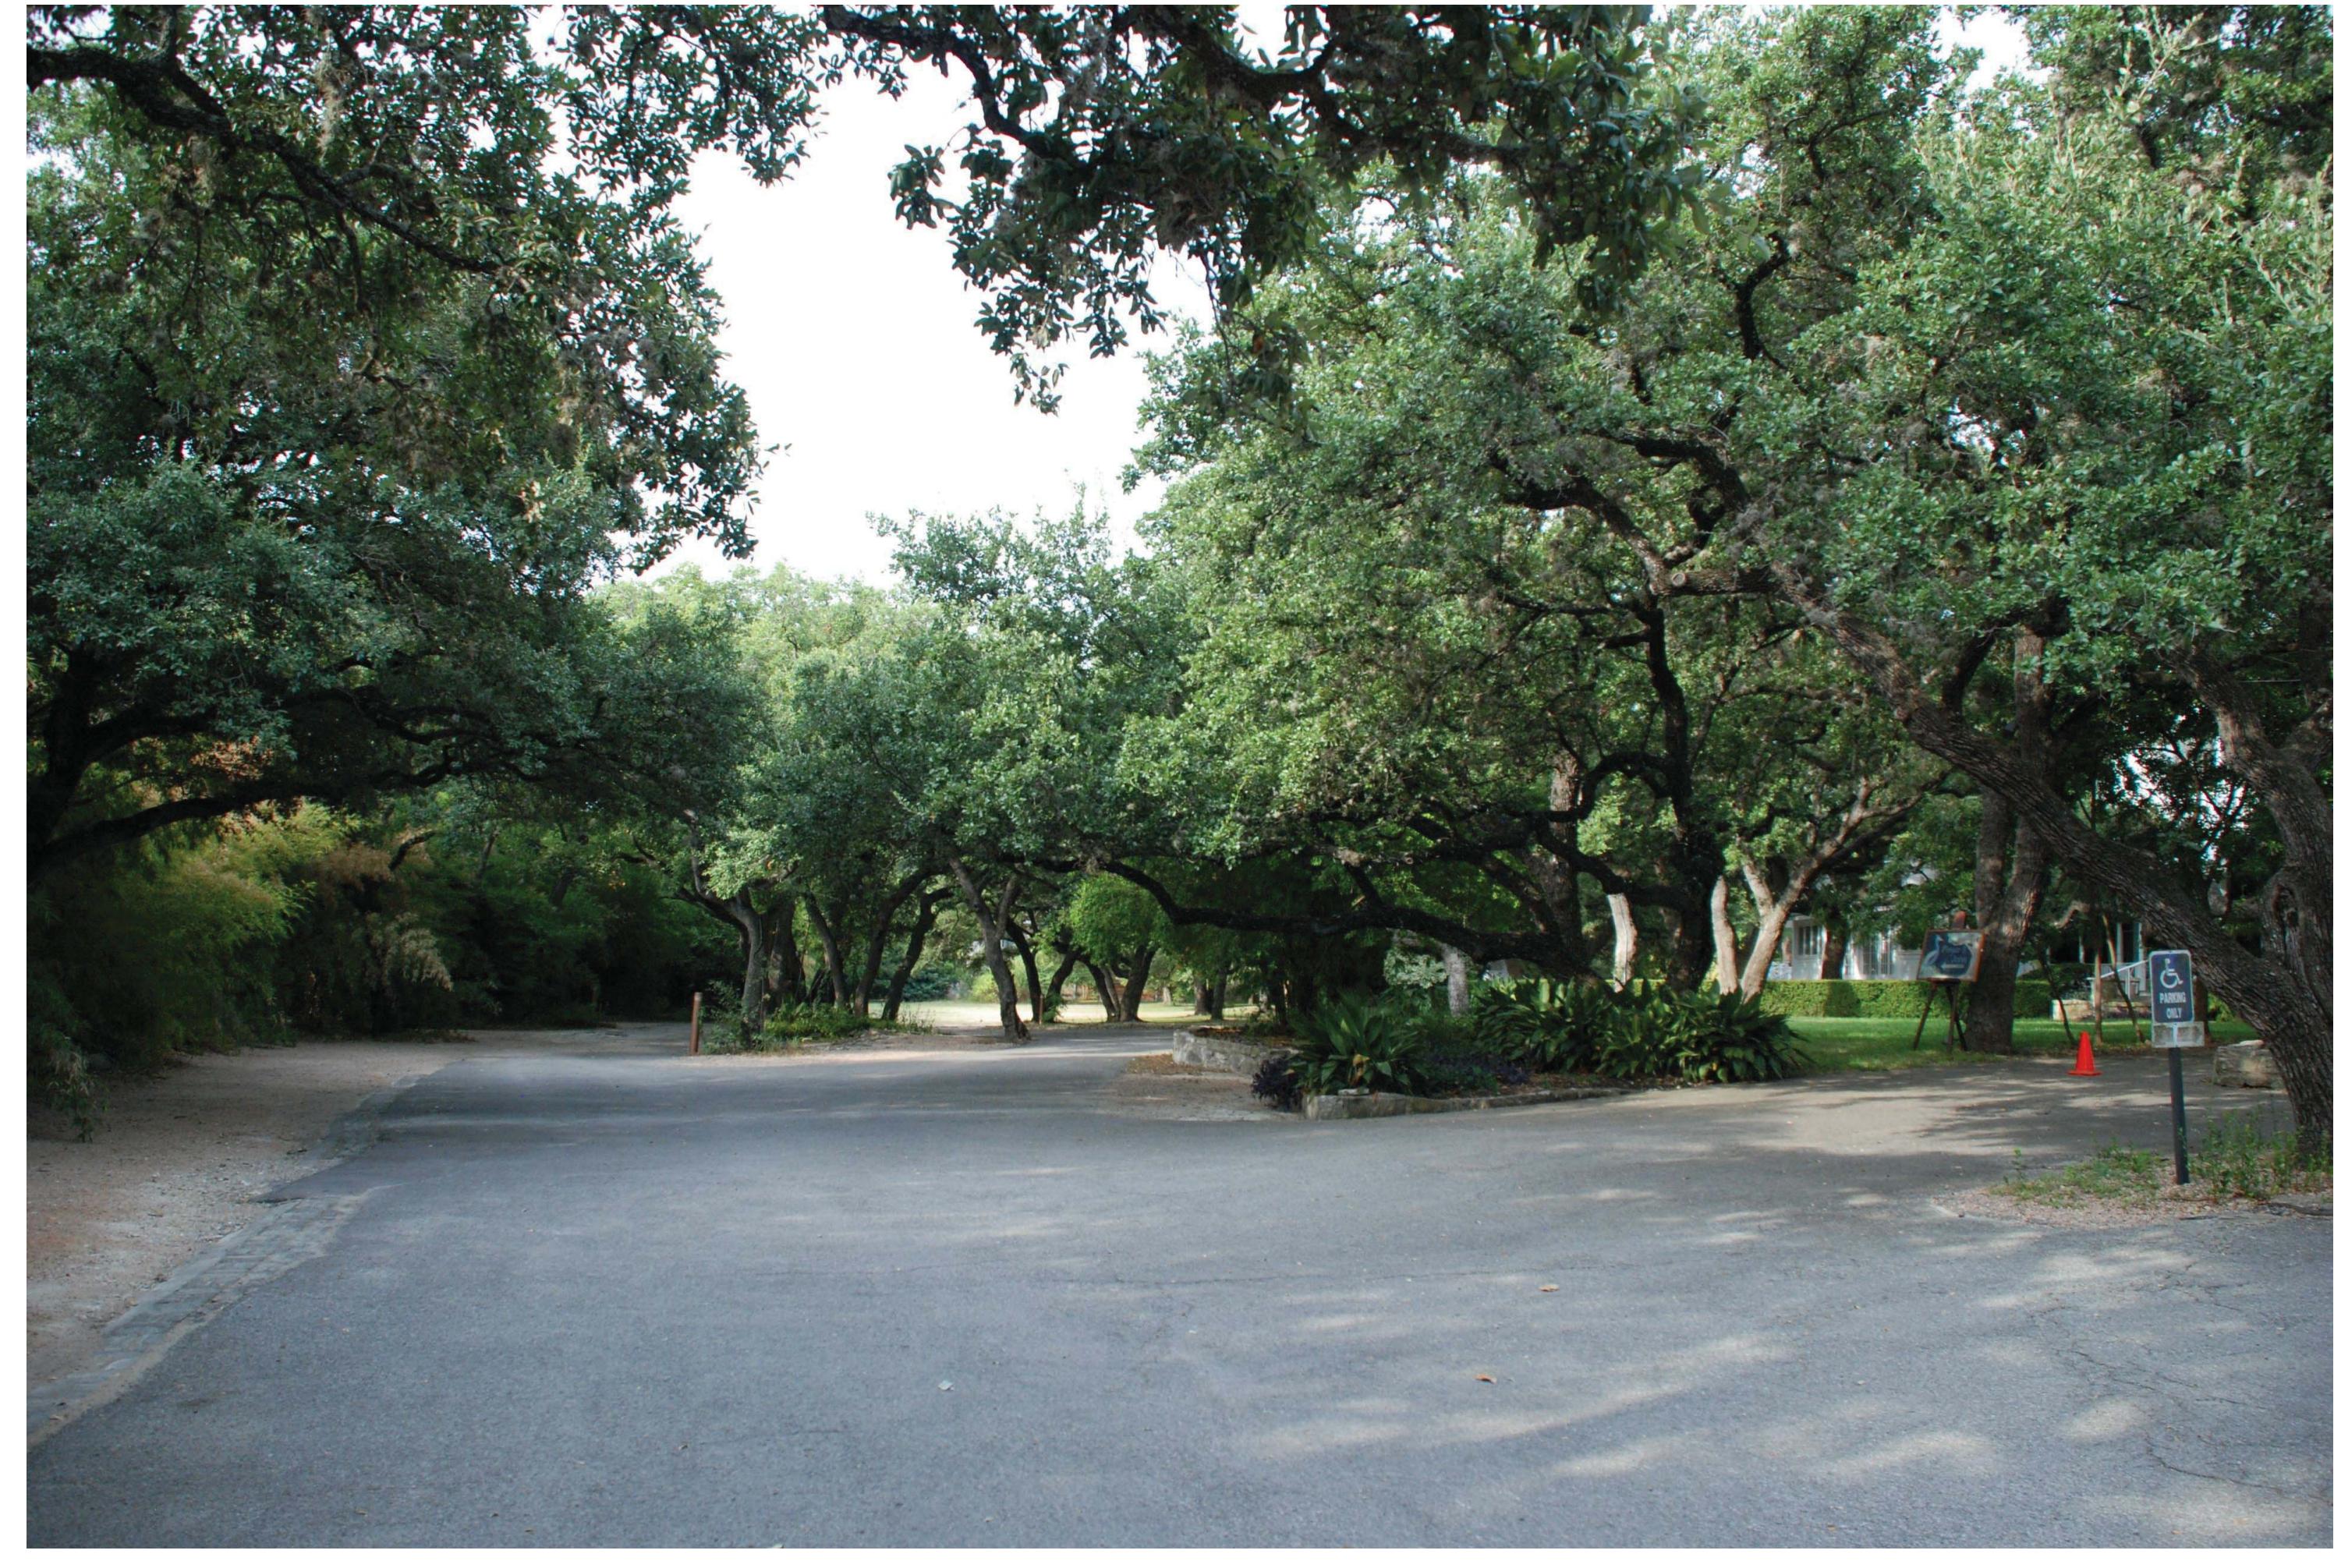

## PHASE 2

DATE ISSUED FOR

COPYRIGHT © 2016 Clayton & Little Architects PROJECT NUMBER: 1531

EXISTING CONDITIONS

A7.2

View of Building A site from historic building

Prior to performing any bidding, new construction, and/or repairs, general contractor shall visit the site, inspect all existing conditions, and report any discrepancies to the architect.