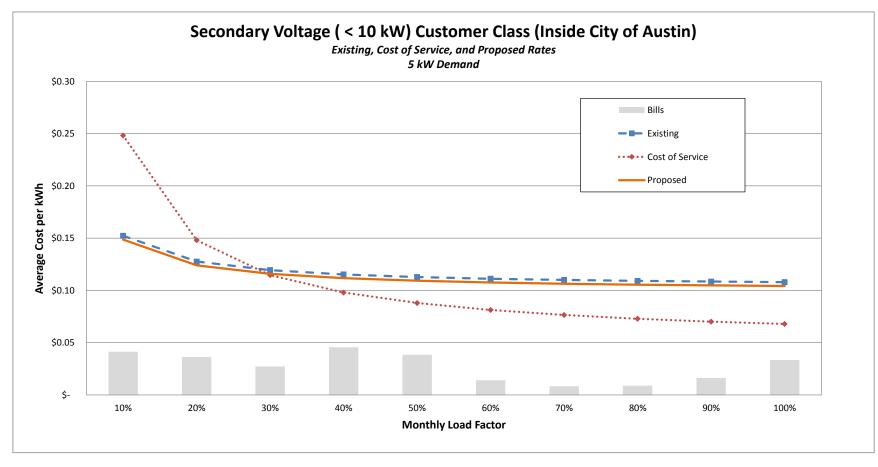

#### Austin Energy

| Schedule G-2<br>Production Classification                                                                          |                              |                            |                                                  |                        |                        |                      |                                 |                     |                      |                                |              |           |               |             |                                 |                     |                     |                      |                                |                |                               | Schedule G-2    |                            |
|--------------------------------------------------------------------------------------------------------------------|------------------------------|----------------------------|--------------------------------------------------|------------------------|------------------------|----------------------|---------------------------------|---------------------|----------------------|--------------------------------|--------------|-----------|---------------|-------------|---------------------------------|---------------------|---------------------|----------------------|--------------------------------|----------------|-------------------------------|-----------------|----------------------------|
| Froduction Cassaration                                                                                             |                              |                            |                                                  |                        |                        |                      | emand Related                   |                     |                      |                                |              |           |               |             | Energy Ro                       | clated<br>Economy - |                     |                      |                                | ERCOT          | Other                         |                 | 3                          |
| FERC<br>No. Acet Description                                                                                       | Reference                    | Normalized<br>Production   | Allocator                                        | Nuclear                | Coal                   | Natural Gas          | Quick Response -<br>Natural Gas | Renewable -<br>Wind | Renewable -<br>Solar | Renewable -<br>Landfill Methan | ne Nuclear   |           | Coal          | Natural Gas | Quick Response -<br>Natural Gas | Purchased<br>Power  | Renewable -<br>Wind | Renewable -<br>Solar | Renewable -<br>Landfil Methane | Administration | Energy Efficiency<br>Programs | GreenChoice     | Total                      |
| Power Production Expenses                                                                                          |                              | (A)                        | (B)                                              | (C)                    | (D)                    | (E)                  | (F)                             | (G)                 | (H)                  | (I)                            | (J)          |           | (K)           | (L)         | (M)                             | (N)                 | (0)                 | (P)                  | (Q)                            | (R)            | (S)                           | (T)             | (U)                        |
| 2 Steam Power Generation                                                                                           |                              |                            |                                                  |                        |                        |                      |                                 |                     |                      |                                |              |           |               |             |                                 |                     |                     |                      |                                |                |                               |                 |                            |
| 3 Operation<br>4 500 Operation Supervision and Engineering                                                         | Schedule G-1                 | 5,753,844                  | FERC 500                                         |                        | 1,088,963              | 4,664,881            |                                 |                     |                      |                                |              |           |               |             |                                 |                     |                     |                      |                                |                |                               |                 | 5,753,844                  |
| 5 501 Fuel - Recoverable                                                                                           | Schedule G-1                 | 102,630,920                | Steam Fuel                                       | -                      | -                      | -                    |                                 |                     |                      |                                |              | - 8       | 83,369,000    | 19,261,920  | -                               |                     | -                   |                      | -                              | -              |                               |                 | 102,630,920                |
| 6 501 Fuel - Non-Recoverable<br>7 502 Steam Expenses                                                               | Schedule G-1<br>Schedule G-1 | 5,543,605<br>4,071,937     | FERC 501 Non-Recoverable<br>FERC 502             |                        | 4,503,173<br>3,803,421 | 1,040,432<br>268,516 |                                 |                     |                      |                                |              | 1         | - 1           |             |                                 |                     | - 1                 | 1                    |                                | - 1            |                               |                 | 5,543,605<br>4,071,937     |
| 8 503 Steam from other Sources                                                                                     | Schedule G-1                 | -                          |                                                  | -                      | -                      | -                    |                                 |                     |                      |                                |              | -         | -             |             | -                               |                     | -                   |                      | -                              | -              |                               |                 | -                          |
| 9 504 Steam Transferred<br>10 505 Electric Expenses                                                                | Schedule G-1<br>Schedule G-1 | 2,649,992                  | FERC 505                                         |                        | 826,349                | 1,823,643            |                                 |                     |                      |                                |              | 1         | - 1           |             |                                 |                     | - 1                 | 1                    |                                | - 1            |                               |                 | 2,649,992                  |
| 11 506 Miscellaneous Steam Expenses<br>12 507 Rents                                                                | Schedule G-1<br>Schedule G-1 | 21,170,012<br>225          | FERC 506<br>NGD                                  | -                      | 16,052,569             | 5,117,442            | -                               |                     |                      |                                | -            | -         | -             | -           | -                               |                     | -                   | -                    | -                              | -              |                               |                 | 21,170,012                 |
| 13 Sub-Total                                                                                                       | Schedule O-1                 | \$ 141,820,535             | NGD                                              | s :                    | \$ 26,274,476          | \$ 12,915,140        | s -                             | s -                 | \$                   | S                              | - S          | - 5 8     | 83,369,000 \$ | 19,261,920  | s - s                           | - :                 | - s                 |                      | s .                            | s .            | s                             | - s             | \$ 141,820,535             |
| 14<br>15 Maintenance                                                                                               |                              |                            |                                                  |                        |                        |                      |                                 |                     |                      |                                |              |           |               |             |                                 |                     |                     |                      |                                |                |                               |                 |                            |
| 16 510 Maintenance Supervision                                                                                     | Schedule G-1                 | 3,739,669                  | FERC 510                                         | -                      | 3,737,972              | 1,696                |                                 |                     |                      |                                |              |           | -             |             | -                               |                     | -                   |                      | -                              |                |                               |                 | 3,739,669                  |
| 17 511 Maintenance of Structures<br>18 512 Maintenance of Boiler Plant                                             | Schedule G-1<br>Schedule G-1 | 451,293<br>7,542,262       | FERC 511<br>FERC 512                             |                        | 87,583<br>4,327,180    | 363,710<br>3.215,081 |                                 |                     |                      |                                | -            | -         | -             |             |                                 |                     | 1                   | -                    |                                |                |                               |                 | 451,293<br>7.542,262       |
| 19 513 Maintenance of Electric Plant                                                                               | Schedule G-1                 | 3,291,081                  | FERC 513                                         |                        | 2,283,851              | 1,007,230            | -                               |                     |                      |                                | -            | -         | -             | -           |                                 | -                   | -                   | -                    |                                |                |                               |                 | 3,291,081                  |
| 20 514 Maintenance of Miscellaneous Steam Plant<br>21 515 Rents                                                    | Schedule G-1<br>Schedule G-1 | 3,903,861                  | FERC 514                                         |                        | 2,056,920              | 1,846,941            |                                 |                     |                      |                                | -            | -         | -             |             |                                 |                     | 1                   | -                    |                                |                |                               |                 | 3,903,861                  |
| 22 Sub-Total                                                                                                       |                              | \$ 18,928,165              |                                                  | s -                    | \$ 12,493,507          | \$ 6,434,658         | s -                             | s -                 | \$                   | · \$                           | - S          | - S       | - s           |             | s - s                           | - :                 | - s                 | -                    | s -                            | s -            | s                             | - s -           | \$ 18,928,165              |
| 23<br>24 Nuclear Power Generation                                                                                  |                              |                            |                                                  |                        |                        |                      |                                 |                     |                      |                                |              |           |               |             |                                 |                     |                     |                      |                                |                |                               |                 |                            |
| 25 Operation                                                                                                       |                              |                            |                                                  |                        |                        |                      |                                 |                     |                      |                                |              |           |               |             |                                 |                     |                     |                      |                                |                |                               |                 |                            |
| 26 517 Operation Supervision<br>27 518 Nuclear Fuel Expense                                                        | Schedule G-1<br>Schedule G-1 | 8,735,486<br>24,617,000    | Nuclear<br>Nuclear Fuel                          | 8,735,486              | 1                      |                      | - :                             |                     |                      |                                | - 24,617,    | 000       |               |             |                                 |                     |                     | - :                  |                                |                |                               |                 | 8,735,486<br>24,617,000    |
| 28 519 Coolants and Water                                                                                          | Schedule G-1                 | 1,131,803                  | Nuclear                                          | 1,131,803              | -                      | -                    | -                               | -                   |                      |                                | -            |           | -             | -           |                                 | -                   | -                   | -                    |                                |                |                               |                 | 1,131,803                  |
| 29 520 Steam Expenses<br>30 523 Electric Expenses                                                                  | Schedule G-1<br>Schedule G-1 | 2,174,780<br>4,989,975     | Nuclear<br>Nuclear                               | 2,174,780<br>4,989,975 | 1                      |                      | - :                             |                     |                      |                                |              | -         |               |             |                                 |                     |                     | - :                  |                                |                |                               |                 | 2,174,780<br>4,989,975     |
| 31 524 Misc Nuclear Power Expenses                                                                                 | Schedule G-1                 | 13,034,173                 | Nuclear                                          | 13,034,173             | -                      | -                    |                                 |                     |                      |                                |              | -         | -             |             | -                               |                     | -                   |                      | -                              | -              |                               |                 | 13,034,173                 |
| 32 525 Rents<br>33 Sub-Total                                                                                       | Schedule G-1                 | \$ 54,683,216              | Nuclear                                          | \$ 30,066,216          | s -                    | s -                  | s -                             | s -                 | \$                   | s                              | - \$ 24,617, | 000 S     | - s           | -           | s - s                           | :                   | - s                 |                      | s -                            | s -            | s                             | - S             | \$ 54,683,216              |
| 34<br>35 Maintenance                                                                                               |                              |                            |                                                  |                        |                        |                      |                                 |                     |                      |                                |              |           |               |             |                                 |                     |                     |                      |                                |                |                               |                 |                            |
| 36 528 Maintenance Supervision                                                                                     | Schedule G-1                 | 7,381,171                  | Nuclear                                          | 7,381,171              |                        |                      |                                 |                     |                      |                                | -            | -         |               |             |                                 |                     |                     |                      |                                |                |                               |                 | 7,381,171                  |
| 37 529 Maintenance of Structures<br>38 530 Maintenance of Reactor Plant                                            | Schedule G-1<br>Schedule G-1 | 2,317,730<br>5,338,200     | Nuclear<br>Nuclear                               | 2,317,730<br>5,338,200 | -                      | -                    | -                               | -                   |                      |                                | -            | -         | -             |             | -                               | -                   | -                   |                      | -                              | -              |                               |                 | 2,317,730<br>5.338,200     |
| 38 530 Maintenance of Reactor Plant<br>39 531 Maintenance of Electric Plant                                        | Schedule G-1                 | 4,135,624                  | Nuclear                                          | 5,338,200<br>4,135,624 |                        |                      |                                 |                     |                      |                                |              |           |               |             |                                 |                     |                     |                      |                                |                |                               |                 | 5,338,200<br>4,135,624     |
| 40 532 Maintenance of Miscellaneous 41 Sub-Total                                                                   | Schedule G-1                 | 1,009,462<br>\$ 20,182,187 | Nuclear                                          | 1,009,462              |                        |                      |                                 |                     | \$ .                 |                                |              | . s       |               |             | · · · · ·                       |                     |                     |                      |                                |                |                               |                 | 1,009,462                  |
| 42                                                                                                                 |                              | 3 20,102,107               |                                                  | 5 20,162,167           |                        |                      |                                 |                     | ,                    |                                | - 3          | - 3       | - 3           |             |                                 |                     |                     |                      | , .                            |                | 3                             |                 | 5 20,162,167               |
| 43 Hydraulic Power Generation<br>44 Maintenance                                                                    |                              |                            |                                                  |                        |                        |                      |                                 |                     |                      |                                |              |           |               |             |                                 |                     |                     |                      |                                |                |                               |                 |                            |
| 45 541 Maintenance Supervision                                                                                     | Schedule G-1                 |                            |                                                  |                        |                        |                      |                                 |                     |                      |                                | -            | -         | -             |             |                                 |                     |                     |                      |                                |                |                               |                 |                            |
| 46 542 Maintenance of Structures<br>47 543 Maintenance of Reservoirs, Dams & Waterways                             | Schedule G-1<br>Schedule G-1 | -                          |                                                  |                        | -                      | -                    | -                               | -                   |                      |                                | -            | -         | -             |             | -                               | -                   | -                   |                      | -                              | -              |                               |                 | -                          |
| 48 544 Maintenance of Electric Plant                                                                               | Schedule G-1                 |                            |                                                  |                        |                        |                      |                                 |                     |                      |                                | -            |           |               |             |                                 |                     |                     |                      |                                |                |                               |                 |                            |
| 49 545 Maintenance of Miscellaneous Hydraulic Plant<br>50 Sub-Total                                                | Schedule G-1                 |                            |                                                  |                        |                        |                      | , .                             | , .                 |                      |                                | . ,          |           |               |             |                                 | <u> </u>            |                     |                      |                                |                | ,                             |                 | <del></del>                |
| 51                                                                                                                 |                              |                            |                                                  |                        |                        |                      |                                 |                     | ,                    |                                | - 3          | - 3       | - 3           |             |                                 |                     |                     | , -                  |                                |                | ,                             |                 |                            |
| <ul> <li>52 Other Power Generation</li> <li>53 Operation</li> </ul>                                                |                              |                            |                                                  |                        |                        |                      |                                 |                     |                      |                                |              |           |               |             |                                 |                     |                     |                      |                                |                |                               |                 |                            |
| S4 S46 Operation Supervision                                                                                       | Schedule G-1                 | 2,297,251                  | FERC 546                                         |                        |                        | 1,204,540            | 1,092,710                       |                     |                      |                                |              |           |               |             |                                 |                     |                     |                      |                                |                |                               |                 | 2,297,251                  |
| 55 547 Fuel<br>56 548 Generation Expenses                                                                          | Schedule G-1<br>Schedule G-1 | 33,633,360<br>3,952,652    | Other Fuel<br>FERC 548                           | -                      | -                      | 2,083,574            | 1.869.078                       | -                   |                      |                                | -            | -         | -             | 24,010,137  | 9,623,223                       | -                   | -                   | -                    | -                              | -              |                               |                 | 33,633,360<br>3,952,652    |
| 57 549 Miscellaneous Other Power Generation Expenses                                                               | Schedule G-1                 | 2,141,484                  | FERC 549                                         |                        |                        | 853,803              | 1,287,681                       |                     |                      |                                |              | 1         | - 1           |             | -                               |                     |                     | - 1                  |                                |                |                               |                 | 2,141,484                  |
| 58 550 Rents<br>59 Energy Efficiency                                                                               | Schedule G-1<br>Schedule G-1 | 22,838,401                 | CBC                                              | -                      | -                      | -                    | -                               | -                   |                      |                                | -            | -         | -             |             | -                               | -                   | -                   | -                    | -                              | -              | 22,838,40                     |                 | 22,838,401                 |
| 60 Green Building                                                                                                  | Schedule G-1                 | 2,379,945                  | CBC                                              |                        |                        | -                    |                                 |                     |                      |                                |              | 1         | - 1           |             | -                               |                     |                     | - 1                  |                                |                | 2,379,94                      | 5 -             | 2,379,945                  |
| 61 Solar Rebate<br>62 Sub-Total                                                                                    | Schedule G-1                 | 8,309,528<br>\$ 75,552,622 | CBC                                              | s :                    | s -                    | \$ 4,141,917         | \$ 4,249,470                    |                     | \$                   |                                |              |           |               | 24.010.137  | S 9.623.223 S                   |                     |                     |                      |                                |                | 8,309,52<br>\$ 33,527,87      |                 | 8,309,528<br>\$ 75,552,622 |
| 63                                                                                                                 |                              |                            |                                                  |                        |                        |                      |                                 |                     |                      |                                |              |           |               |             |                                 |                     |                     |                      |                                |                |                               |                 |                            |
| 64 Maintenance<br>65 SSI Maintenance Supervision and Engineering                                                   | Schedule G-1                 | 884                        | FERC 551                                         |                        |                        | 465                  | 419                             |                     |                      |                                |              | _         |               |             | _                               |                     | -                   |                      |                                |                |                               |                 | 884                        |
| 66 552 Maintenance of Structures                                                                                   | Schedule G-1<br>Schedule G-1 | 500,602<br>14,747,734      | FERC 552<br>FERC 553                             |                        | -                      | 214,080              | 286,522<br>8 427 561            | -                   |                      |                                | -            | -         | -             | -           |                                 | -                   | -                   | -                    |                                |                |                               |                 | 500,602                    |
| 67 553 Maintenance of Generating and Electric Equipment<br>68 554 Maintenance of Misc Other Power Generation Plant | Schedule G-1<br>Schedule G-1 | 14,747,734                 | FERC 553<br>FERC 554                             | -                      | -                      | 6,320,173<br>657,176 | 8,427,561<br>659,885            |                     |                      |                                | -            |           |               |             | -                               |                     | -                   | - 1                  |                                |                |                               | -               | 14,747,734                 |
| 69 Sub-Total                                                                                                       |                              | \$ 16,566,281              |                                                  | s -                    | s -                    | \$ 7,191,894         | \$ 9,374,387                    | s -                 | \$                   | · s ·                          | - S          | - S       | - s           |             | s - s                           | - :                 | - s                 | -                    | s -                            | s -            | s                             | - s -           | \$ 16,566,281              |
| 70<br>71 Other Power Supply                                                                                        |                              |                            |                                                  |                        |                        |                      |                                 |                     |                      |                                |              |           |               |             |                                 |                     |                     |                      |                                |                |                               |                 |                            |
| 72 555 Purchased Power - Recoverable                                                                               | Schedule G-1                 | 213,656,321                | FERC 555 Recoverable                             |                        |                        |                      |                                 | :                   |                      |                                | -            | -         | -             | -           | -                               | 3,308,000           | 208,162,578         | 2,164,165            | 21,578                         | -              |                               |                 | 213,656,321                |
| 73 555 Purchased Power - Non-Recoverable<br>74 556 System Control and Load Dispatching - Recoverable               | Schedule G-1<br>Schedule G-1 | 22,923,113                 | FERC 555 Non-Recoverable<br>FERC 556 Recoverable | 59,869                 | 33,744                 | 33,372               | 21,359                          |                     | 2,085                |                                | - 2.517.     | 780       | 8.526.824     | 4.425.785   | 984.245                         | 338.336             | 21.290.476          | 221.347              | 2.207                          |                |                               | 22,772,679      | 22,923,113<br>38,307,000   |
| <ul> <li>75 556 System Control and Load Dispatching - Non-Recover</li> <li>76 557 Other Power Expenses</li> </ul>  | Schedule G-1<br>Schedule G-1 | 9,492,393<br>315,604       | FERC 556 Non-Recoverable<br>Prod RR - Demand     | 1,056,383<br>125,603   | 595,408<br>70,793      | 588,854              | 376,875<br>44,810               | 88                  | 36,786<br>4,374      |                                | -            | -         | -             |             | -                               | -                   | -                   |                      | -                              | 6,838,000      |                               |                 | 9,492,393<br>315,604       |
| 77 Sub-Total                                                                                                       | Schedule G-1                 | \$ 284,694,431             | Prod RR - Demand                                 | \$ 1,241,855           |                        | 70,014<br>\$ 692,241 | \$ 443,044                      | \$ 103              | \$ 43,244            | s                              | - \$ 2,517,  | 780 S     | 8,526,824 \$  | 4,425,785   | S 984,245 S                     | 3,646,336           | 229,453,055 S       | 2,385,512            | \$ 23,784                      | \$ 6,838,000   | S                             | - \$ 22,772,679 | \$ 284,694,431             |
| 78                                                                                                                 |                              | \$ 612,427,438             |                                                  | \$ 51,490,258          | \$ 39.467.928          |                      |                                 | \$ 103              | \$ 43,244            |                                | . \$ 27134   |           |               | 47 697 842  | \$ 10.607.468 \$                |                     | 229.453.055 \$      | 2 385 512            | \$ 23.784                      | \$ 6.838,000   |                               |                 | S 612.427.438              |
| 79 Total Power Production Expense<br>80                                                                            |                              | s 612,427,438              |                                                  | s 51,490,258           | 5 39,467,928           | s 31,575,849         | 5 14,066,900                    | s 103               | s 43,244             |                                | - 8 27,134,7 | /01 \$ 91 | 1,050,824 \$  | 47,697,842  | 5 10,607,468 S                  | 3,646,336           | 229,453,055 \$      | 2,385,512            | s 23,784                       | 5 6,838,000    | s 33,527,87                   | s 22,772,679    | s 612,427,438              |
| 81 Transmission Expense                                                                                            |                              |                            |                                                  |                        |                        |                      |                                 |                     |                      |                                |              |           |               |             |                                 |                     |                     |                      |                                |                |                               |                 |                            |
| 82 Operation<br>83 560 Operations Supervision and Engineering                                                      | Schedule G-1                 | -                          |                                                  | -                      | -                      | -                    | -                               |                     |                      |                                | -            | -         | -             |             |                                 |                     | -                   | -                    |                                |                |                               |                 | -                          |
| 84 561 Load Dispatching<br>85 562 Station Expenses                                                                 | Schedule G-1<br>Schedule G-1 | -                          |                                                  | -                      | -                      | -                    | -                               | -                   |                      |                                | -            | -         | -             |             | -                               | -                   | -                   | -                    | -                              | -              |                               |                 | -                          |
| 86 563 Overhead Line Expenses                                                                                      | Schedule G-1                 |                            |                                                  |                        |                        |                      |                                 |                     |                      |                                |              |           |               | - :         |                                 |                     |                     | - :                  |                                |                |                               |                 |                            |
| 87 564 Underground Line Expenses<br>88 565 Transmission of Electricity by Others                                   | Schedule G-1<br>Schedule G-1 |                            |                                                  |                        | -                      |                      |                                 |                     |                      |                                | -            | -         | -             | -           |                                 |                     | -                   | -                    | -                              | -              |                               |                 | -                          |
| 89 566 Miscellaneous Transmission Expenses                                                                         | Schedule G-1                 | -                          |                                                  |                        |                        |                      |                                 |                     |                      |                                |              | -         | - 1           |             |                                 | -                   | -                   |                      |                                |                |                               |                 |                            |
| 90 567 Rents<br>91 Sub-Total                                                                                       | Schedule G-1                 |                            |                                                  |                        |                        |                      |                                 |                     | \$                   |                                |              |           | -             |             |                                 |                     |                     |                      |                                |                | \$                            |                 | -                          |
| 92                                                                                                                 |                              | -                          |                                                  | -                      |                        | -                    | -                               |                     | -                    | -                              | -            | -         | - 3           |             |                                 |                     |                     |                      |                                |                | -                             |                 | -                          |
| 93 Maintenance<br>94 568 Maintenance Supervision and Engineering                                                   | Schedule G-1                 |                            |                                                  |                        |                        |                      |                                 |                     |                      |                                |              |           |               |             |                                 |                     |                     |                      |                                |                |                               |                 |                            |
| 95 569 Maintenance of Structures                                                                                   | Schedule G-1                 | -                          |                                                  |                        |                        |                      |                                 |                     |                      |                                |              | -         |               |             | -                               |                     |                     |                      |                                |                |                               |                 |                            |
| 96 570 Maintenance of Station Equipment<br>97 571 Maintenance of Overhead Lines                                    | Schedule G-1<br>Schedule G-1 | -                          |                                                  | -                      |                        | -                    | -                               |                     |                      |                                |              | -         |               | -           | -                               |                     | -                   | -                    |                                |                |                               |                 |                            |
| 98 572 Maintenance of Underground Lines                                                                            | Schedule G-1                 |                            |                                                  |                        | - :                    |                      |                                 |                     |                      |                                | -            | -         |               |             |                                 |                     |                     |                      |                                |                |                               |                 |                            |
| 99 573 Maintenance of Miscellaneous Transmission Plant<br>100 Sub-Total                                            | Schedule G-1                 | •                          |                                                  | -                      | \$                     |                      |                                 |                     | \$                   | . s                            | . s          | . s       |               |             |                                 |                     |                     |                      |                                |                | 5                             |                 | -                          |
| 101                                                                                                                |                              |                            | i:                                               |                        |                        |                      |                                 |                     |                      |                                |              | -         | ,             |             |                                 |                     |                     |                      |                                |                |                               |                 |                            |
| 102 Total Transmission Expenses                                                                                    |                              | s -                        |                                                  | s -                    | s -                    | s -                  | s -                             | s -                 | \$                   | s -                            | - s          | - s       | - \$          |             | s - s                           | 1                   | · - s               |                      | s -                            | s -            | s                             |                 | s -                        |