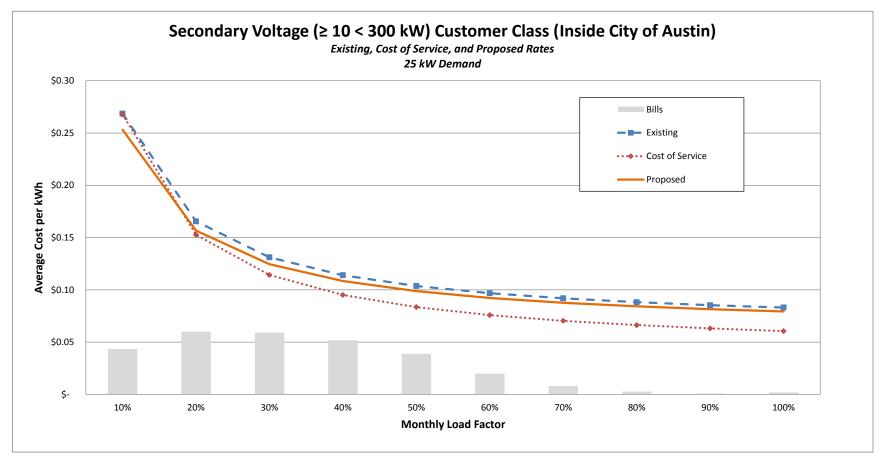

#### Austin Energy

| Schedule G-2                                                                                                                                                          |                                        |                                        |                                                  |                                             |                          |                          |                                 |                            |                             |                                        |                |          |             |                                         |                         |                            |                             |                                       |                                  |                                      | Schedule G-2       |                                             |
|-----------------------------------------------------------------------------------------------------------------------------------------------------------------------|----------------------------------------|----------------------------------------|--------------------------------------------------|---------------------------------------------|--------------------------|--------------------------|---------------------------------|----------------------------|-----------------------------|----------------------------------------|----------------|----------|-------------|-----------------------------------------|-------------------------|----------------------------|-----------------------------|---------------------------------------|----------------------------------|--------------------------------------|--------------------|---------------------------------------------|
| Production Classification                                                                                                                                             |                                        |                                        |                                                  |                                             |                          |                          | Demand Related                  |                            |                             | I                                      |                |          |             |                                         | gy Related<br>Economy - |                            |                             |                                       | ERCOT                            | Other                                |                    | 1                                           |
| FERC<br>No. Acet Description                                                                                                                                          | Reference                              | Normalize<br>Productio                 | Allocator<br>(B)                                 | Nuclear<br>(C)                              | Coal<br>(D)              | Natural Gas              | Quick Response -<br>Natural Gas | Renewable -<br>Wind<br>(G) | Renewable -<br>Solar<br>(H) | Renewable -<br>Landfill Methane<br>(I) | Nuclear<br>(J) | Coal (K) | Natural (L) | Quick Respons<br>Gas Natural Gas<br>(M) | e - Purchased<br>Power  | Renewable -<br>Wind<br>(O) | Renewable -<br>Solar<br>(P) | Renewable -<br>Landfill Methar<br>(O) | Administration<br>ne Fees<br>(R) | Energy Efficiency<br>Programs<br>(S) | GreenChoice<br>(T) | Total<br>(U)                                |
| 220 Nuclear Power Generation 221 320 Land & Land Rights 222 321 Structures & Improvements                                                                             | Schedule I                             | B-1 2,782                              | 002 Nucleon                                      | 2,782,002                                   | -                        |                          | -                               |                            |                             |                                        |                |          | -           | -                                       |                         |                            | -                           |                                       |                                  |                                      |                    | 2,782,000                                   |
| 223 322 Reactor Plant Faminment                                                                                                                                       | Schedule I<br>Schedule I               | B-1 409,056<br>B-1 311,720             | 127 Nuclear<br>421 Nuclear                       | 409,056,127<br>311,720,421                  |                          |                          | - :                             |                            |                             |                                        |                |          | -           |                                         |                         |                            | -                           | -                                     |                                  | -                                    |                    | 409,056,12<br>311,720,42                    |
| 224 323 Turbogenerator Units<br>225 324 Accessory Plant Equipment                                                                                                     | Schedule E                             | R.1 53.894                             | 281 Nuclear                                      | 53.894.281                                  |                          |                          |                                 |                            |                             | -                                      |                |          | -           |                                         |                         |                            |                             | 1                                     |                                  |                                      |                    | 53 894 281                                  |
| 225 324 Accessory Plant Equipment<br>226 325 Miscellaneous Equipment<br>227 Sub-Total                                                                                 | Schedule I<br>Schedule I               | B-1 167,606<br>B-1 10,699<br>S 955,758 | 324 Nuclear<br>346 Nuclear                       | 167,606,324<br>10,699,346<br>\$ 955,758,501 |                          |                          |                                 |                            |                             |                                        |                |          |             |                                         |                         |                            |                             |                                       |                                  |                                      |                    | 167,606,324<br>10,699,346<br>\$ 955,758,501 |
| 227 Sub-Total<br>228                                                                                                                                                  |                                        | \$ 955,758                             | 501                                              | s 955,758,501                               | s -                      | s -                      | s -                             | s -                        | s -                         | s -                                    | s -            | s        | - \$        | - S                                     | - S                     | - S                        | - S                         | - \$                                  | - s                              | - S                                  | · s -              | \$ 955,758,501                              |
| 229 Combustion Turbine & Other Production<br>230 340 Land & Land Rights                                                                                               | Schedule I                             | B-1 3,354                              | 782 Other Gen PLT - G                            |                                             |                          | 1.510.082                | 1,736,470                       | 558                        | 107.672                     |                                        |                |          |             |                                         |                         |                            |                             |                                       |                                  |                                      |                    | 3.354.782                                   |
| 231 341 Structures & Improvements                                                                                                                                     | Schedule I                             | B-1 9,541                              | 395 Other Gen PLT - G                            |                                             |                          | 4,294,852                | 4,938,724                       | 1,588                      | 306,231                     |                                        |                |          | -           |                                         |                         |                            |                             | -                                     |                                  |                                      |                    | 9,541,395                                   |
| 232 342 Fuel Holders, Producers and Accesso<br>233 343 Prime movers                                                                                                   | ries Schedule I<br>Schedule I          | B-1 15,886<br>B-1 10,182               | 424 Other Gen PLT - G<br>061 Other Gen PLT - G   | -                                           |                          | 7,150,930<br>4,583,234   | 8,222,976<br>5,270,339          | 2,644<br>1,695             | 509,874<br>326,793          |                                        |                |          | -           | -                                       |                         |                            |                             | -                                     |                                  |                                      |                    | 15,886,424<br>10,182,061                    |
| 234 344 Generator/PV<br>235 345 Accessory Elec Equip.                                                                                                                 | Schedule I<br>Schedule I               | B-1 358,109                            | 049 Other Gen PLT - G                            |                                             |                          | 161,195,029<br>4,926,377 | 185,360,920                     | 59,607<br>1,822            | 11,493,493                  | -                                      |                |          | -           | -                                       | -                       |                            | -                           | -                                     | -                                |                                      |                    | 358,109,049<br>10,944,383                   |
| 236 346 Miscellaneous Equipment                                                                                                                                       | Schedule I                             | B-1 2,155                              | 248 Other Gen PLT - G                            |                                             |                          | 970,138                  | 1,115,578                       | 359                        | 69,173                      |                                        |                |          |             |                                         |                         |                            |                             |                                       |                                  |                                      |                    | 2,155,248                                   |
| 237 Sub-Total<br>238                                                                                                                                                  |                                        | \$ 410,173                             | 344                                              | s -                                         | s -                      | \$ 184,630,643           | \$ 212,309,933                  | \$ 68,273                  | \$ 13,164,494               | s -                                    | s -            | S        | - S         | - S                                     | - S                     | - S                        | - S                         | - \$                                  | - S                              | - s                                  | · S -              | \$ 410,173,344                              |
| 239 Total Power Generation Plant<br>240                                                                                                                               | Line 218 + 227 +                       | 237 \$ 2,067,984                       | 646                                              | \$ 955,758,501                              | \$ 525,234,644           | \$ 361,448,801           | \$ 212,309,933                  | \$ 68,273                  | \$ 13,164,494               | s -                                    | s .            | s        | - s         | - s                                     | - s                     | - S                        | - S                         | - s                                   | - s                              | - s                                  | · s ·              | \$ 2,067,984,646                            |
| 240<br>241 Transmission Plant                                                                                                                                         | Schedule I                             |                                        |                                                  |                                             |                          |                          |                                 |                            |                             |                                        |                |          |             |                                         |                         |                            |                             |                                       |                                  |                                      |                    |                                             |
| 242 350 Land & Land Rights<br>243 351 Clearing Land                                                                                                                   | Schedule I                             | B-1                                    |                                                  |                                             |                          |                          |                                 |                            |                             |                                        |                |          | -           |                                         | -                       |                            |                             |                                       |                                  |                                      |                    | -                                           |
| 244 352 Structures & Improvements                                                                                                                                     | Schedule I                             | B-1<br>R-1                             | -                                                |                                             |                          |                          | 1                               |                            |                             |                                        |                |          | 1           | 1                                       |                         |                            |                             | 1                                     |                                  |                                      |                    |                                             |
| 245 353 Station Equipment<br>246 354 Towers and Fixtures<br>247 355 Poles and Fixtures                                                                                | Schedule I<br>Schedule I<br>Schedule I | B- I                                   | •                                                |                                             |                          | -                        | -                               | -                          |                             | -                                      |                |          | -           | -                                       | -                       |                            | -                           | -                                     | -                                |                                      |                    |                                             |
| 248 356 Overhead Conductors and Devices                                                                                                                               | Schedule I                             | B-1                                    |                                                  |                                             |                          | - :                      |                                 | - :                        | -                           |                                        |                |          | -           |                                         |                         |                            |                             | 1                                     |                                  |                                      |                    |                                             |
| 249 357 Underground Conduit<br>250 358 Underground Conductors and Device                                                                                              | Schedule I<br>s Schedule I             | R.1                                    |                                                  | 1                                           |                          |                          |                                 |                            |                             |                                        |                |          |             | -                                       |                         |                            |                             | 1                                     |                                  |                                      |                    | -                                           |
| 250 358 Underground Conductors and Device<br>251 359 Roads and Trails<br>252 Sub-Total                                                                                | Schedule I                             | B-1                                    | _                                                |                                             |                          |                          |                                 |                            |                             |                                        |                | ,        |             |                                         |                         |                            |                             |                                       |                                  |                                      |                    | _                                           |
| 253                                                                                                                                                                   |                                        | ,                                      | -                                                |                                             |                          |                          |                                 | , .                        |                             |                                        |                | 3        | - 3         | - 3                                     | - 3                     | - 3                        | - 3                         | - 3                                   |                                  | - 3                                  |                    |                                             |
| 254 Distribution Plant<br>255 360 Land & Land Rights<br>256 361 Structures & Improvements                                                                             | Schedule I                             | B-1                                    |                                                  |                                             |                          |                          |                                 |                            |                             |                                        |                |          |             |                                         |                         |                            |                             | -                                     |                                  |                                      |                    |                                             |
|                                                                                                                                                                       | Schedule I<br>Schedule I               | 8-1                                    | •                                                | -                                           |                          | -                        | -                               | -                          |                             | -                                      |                |          | -           | -                                       | -                       |                            | -                           | -                                     | -                                |                                      | -                  |                                             |
| 258 363 Storage Equipment                                                                                                                                             | Schedule I                             | B-1                                    |                                                  |                                             |                          |                          |                                 |                            |                             |                                        |                |          | -           |                                         |                         |                            |                             | 1                                     |                                  |                                      |                    |                                             |
| 260 365 OH Conductors & Devices                                                                                                                                       | Schedule I<br>Schedule I               | B-1                                    | -                                                |                                             |                          |                          |                                 |                            |                             |                                        |                |          | -           |                                         |                         |                            |                             | -                                     |                                  |                                      |                    |                                             |
| 261 366 UG Conduit<br>262 367 UG Conductors & Devices                                                                                                                 | Schedule I<br>Schedule I               |                                        |                                                  | -                                           |                          | -                        |                                 | -                          |                             |                                        |                |          | -           | -                                       |                         |                            | -                           | -                                     |                                  |                                      |                    |                                             |
| 263 368 Line Transformers                                                                                                                                             | Schedule I                             | B-1                                    | -                                                |                                             |                          | - :                      | - 1                             |                            |                             |                                        |                |          | 1           |                                         |                         |                            |                             | 1                                     |                                  |                                      |                    |                                             |
| 264 369 Services<br>265 370 Meters                                                                                                                                    | Schedule I<br>Schedule I               | B-1                                    | -                                                |                                             |                          |                          |                                 |                            |                             |                                        |                |          | -           |                                         |                         |                            |                             | -                                     |                                  |                                      |                    |                                             |
| 265         370         Meters           266         371         Installation on Customers' Prem           267         372         Leased Property on Customers' Prem | Schedule I<br>ises Schedule I          |                                        |                                                  | -                                           |                          | -                        |                                 | -                          |                             |                                        |                |          | -           | -                                       |                         |                            | -                           | -                                     |                                  |                                      |                    |                                             |
| 268 373 Streetlighting & Signal Systems                                                                                                                               | Schedule I                             | B-1                                    | <u></u>                                          |                                             |                          |                          |                                 |                            |                             |                                        |                |          |             | 1                                       |                         |                            | :                           |                                       |                                  |                                      |                    |                                             |
| 269 Sub-Total<br>270                                                                                                                                                  |                                        | s                                      | •                                                | s -                                         | s -                      | s -                      | s -                             | s -                        | s -                         | s -                                    | s -            | S        | - \$        | - S                                     | - S                     | - S                        | - S                         | - \$                                  | - S                              | - s                                  | · S -              | s -                                         |
| 271 Total Plant in Service Before General Plant<br>272                                                                                                                | Line 239 + 252 +                       | 269 \$ 2,067,984                       | 646                                              | \$ 955,758,501                              | \$ 525,234,644           | \$ 361,448,801           | \$ 212,309,933                  | \$ 68,273                  | \$ 13,164,494               | s -                                    | s -            | s        | - \$        | - S                                     | - S                     | - S                        | - S                         | - \$                                  | - S -                            | - S                                  | · s -              | \$ 2,067,984,646                            |
| 273 General Plant                                                                                                                                                     | Schedule I                             | B-2 2,985                              | 943 Prod Labor                                   | 186.704                                     | 1,130,852                | 1,209,066                | 458,643                         | 11                         | 4,666                       |                                        |                |          |             |                                         |                         |                            |                             |                                       |                                  |                                      |                    | 2.989.943                                   |
| 274 389 Land & Land Rights<br>275 390 Structures & Improvements                                                                                                       | Schedule I                             | 9.2 41.936                             | 261 Brod Labor                                   | 2 612 427                                   | 16 972 760               | 16 917 650               | 6.417.497                       | 156                        | 65.282                      |                                        |                |          | -           |                                         |                         |                            |                             | -                                     |                                  |                                      |                    | 41 936 261                                  |
| 276 391 Office Furniture & Equipment<br>277 392 Transportation Equipment                                                                                              | Schedule I<br>Schedule I               | B-2 42,640<br>B-2 1,325                | 991 Prod Labor<br>782 Prod Labor                 | 2,662,678<br>83,037                         | 16,127,623<br>502,949    | 17,243,065<br>537,734    | 6,540,929<br>203,982            | 159                        | 66,537<br>2,075             | -                                      |                |          | -           |                                         |                         |                            | -                           | -                                     |                                  |                                      |                    | 42,640,991<br>1,329,782                     |
| 278 393 Stores Equipment<br>279 394 Tools, Shop & Garage Equipment                                                                                                    | Schedule I<br>Schedule I               | B-2 280                                | 413 Prod Labor                                   | 17,510<br>83,272                            | 106.057                  | 113,393                  | 43,014                          | 1                          | 438                         | -                                      |                |          | -           |                                         |                         |                            |                             |                                       |                                  |                                      |                    | 280,413<br>1.333,550                        |
|                                                                                                                                                                       | Schedule I                             | B-2 470                                | 552 Prod Labor                                   | 29,383                                      | 504,374<br>177,972       | 539,258<br>190,281       | 204,560<br>72,180               | 5 2                        | 2,081<br>734                |                                        |                |          | -           |                                         |                         |                            |                             | -                                     |                                  |                                      |                    | 470,552                                     |
| 281 396 Power Operated Equipment<br>282 397 Communications Equipment                                                                                                  | Schedule I<br>Schedule I               | B-2 1,298<br>B-3 26,300                | 300 Prod Labor<br>251 Prod Labor                 | 81,071<br>1,642,295                         | 491,042<br>9,947,248     | 525,004<br>10,635,234    | 199,153<br>4,034,335            | 5                          | 2,026<br>41,039             | -                                      |                |          | -           |                                         |                         |                            | -                           | -                                     |                                  |                                      |                    | 1,298,300<br>26,300,251                     |
| 283 398 Miscellaneous Equipment<br>284 399 Other Tangible Property                                                                                                    | Schedule I<br>Schedule I               |                                        |                                                  | 90,773                                      | 549,807<br>2,425         | 587,834                  | 222,987                         | 5                          | 2,268                       |                                        |                |          | -           |                                         |                         |                            |                             |                                       |                                  |                                      |                    |                                             |
| 284 399 Other Langible Property 285 Sub-Total                                                                                                                         | Schedule i                             | B-2 6<br>\$ 119,940                    | 130 Prod Labor                                   | \$ 7,489,553                                | \$ 45,363,609            | \$ 48,501,112            | \$ 18,398,255                   | \$ 446                     | \$ 187,156                  | s .                                    | s -            | S        | - S         | - s                                     | - S                     | - S                        | - s                         | - \$                                  | - s                              | - s                                  | s -                | 6,411<br>\$ 119,940,130                     |
| 286<br>287 Total Electric Gross Plant in Service                                                                                                                      | Line 271 +                             | 285 \$ 2,187,924                       |                                                  |                                             | \$ 570 598 253           | \$ 409.949.912           | \$ 230,708,188                  | \$ 68,719                  | \$ 13,351,650               | s -                                    | s .            | s        | - s         | - s                                     | - \$                    | - s                        | - s                         | - \$                                  | - s                              | - s                                  | · s ·              | \$ 2,187,924,776                            |
| 288                                                                                                                                                                   |                                        |                                        | _                                                |                                             | ,,                       | ,,                       | ,,                              |                            | 1 11,111,111                |                                        | -              | -        |             |                                         |                         | •                          |                             |                                       | -                                |                                      |                    | ,,,                                         |
| 290 Accumulated Deprecation                                                                                                                                           |                                        |                                        |                                                  |                                             |                          |                          |                                 |                            |                             |                                        |                |          |             |                                         |                         |                            |                             |                                       |                                  |                                      |                    |                                             |
| 292 Steam Power Generation                                                                                                                                            |                                        |                                        |                                                  |                                             |                          |                          |                                 |                            |                             |                                        |                |          |             |                                         |                         |                            |                             |                                       |                                  |                                      |                    |                                             |
| 293 310 Land & Land Rights<br>294 311 Structures & Improvements                                                                                                       | Schedule I<br>Schedule I               | B-5 81,758                             | .616 Steam PLT - AD<br>989 Steam PLT - AD        |                                             | 1,076<br>54,425,565      | 540<br>27,333,424        | 1                               |                            |                             |                                        |                |          | 1           |                                         |                         |                            |                             | 1                                     |                                  |                                      |                    | 1,616<br>81,758,989                         |
|                                                                                                                                                                       |                                        |                                        |                                                  |                                             | 133,328,394              | 66,959,737               | -                               |                            |                             | -                                      |                |          | -           |                                         | -                       |                            | -                           | -                                     | -                                |                                      | -                  | 200,288,131                                 |
| 296 313 Engines and Engine Driven Generator<br>297 314 Turbogenerator Units                                                                                           | s Schedule I<br>Schedule I             | B-5 66,535                             | - Steam PLT - AD<br>278 Steam PLT - AD           |                                             | 44,291,400               | 22,243,878               |                                 |                            |                             |                                        |                |          | -           | -                                       |                         |                            |                             | 1                                     |                                  |                                      |                    | 66,535,278                                  |
| 298 315 Accessory Plt Equipment<br>299 316 Miscellaneous Equipment                                                                                                    | Schedule I<br>Schedule I               | B-5 19,646<br>B-5 53,166<br>\$ 421,397 | 142 Steam PLT - AD<br>940 Steam PLT - AD         |                                             | 13,078,102<br>35,392,325 | 6,568,040<br>17,774,614  |                                 |                            |                             |                                        |                |          |             |                                         |                         |                            |                             | 1                                     |                                  |                                      |                    | 19,646,142<br>53,166,940                    |
| 300 Sub-Total<br>301                                                                                                                                                  |                                        | \$ 421,397                             | 095                                              | s -                                         | \$ 280,516,862           | \$ 140,880,233           | s -                             | s -                        | s -                         | s -                                    | s -            | S        | - \$        | - S                                     | - S                     | - S                        | - S                         | - S                                   | - s                              | - S                                  | . s .              | \$ 421,397,095                              |
| 302 Nuclear Power Generation<br>303 320 Land & Land Rights                                                                                                            | Schedule I                             |                                        | - Nuclear                                        |                                             |                          |                          |                                 |                            |                             |                                        |                |          |             |                                         |                         |                            |                             |                                       |                                  |                                      |                    |                                             |
| 304 321 Structures & Improvements                                                                                                                                     | Schedule E                             | R.5 265.998                            | 034 Nuclear                                      | 265,998,034                                 |                          | - :                      |                                 |                            |                             |                                        |                |          | -           |                                         |                         |                            |                             | 1                                     |                                  |                                      |                    | 265,998,034                                 |
| 305 322 Reactor Plant Equipment<br>306 323 Turbonementor Units                                                                                                        | Schedule I                             | R.S 21 140                             | 244 Nuclear                                      | 176,699,993                                 |                          |                          | 1                               |                            |                             |                                        |                |          | 1           |                                         |                         |                            |                             | 1                                     |                                  |                                      |                    | 176,699,993                                 |
| 306 323 Turbogenerator Units<br>307 324 Accessory Plant Equipment                                                                                                     | Schedule I                             |                                        | 949 Nuclear                                      | 108,437,949                                 |                          | -                        | -                               | -                          |                             | -                                      |                |          | -           | -                                       | -                       |                            | -                           | -                                     | -                                |                                      |                    | 108,437,949                                 |
| 308 325 <u>Miscellaneous Equipment</u><br>309 Sub-Total                                                                                                               | Schedule I                             | 8-5 4,145<br>\$ 576,421                | 223 Nuclear<br>444                               | 4,145,223<br>\$ 576,421,444                 | s -                      | s -                      | s -                             | s -                        | s -                         | s -                                    | s -            | s        | - s         | - s                                     | - S                     | - S                        | - S                         | - s                                   | - s                              | - s                                  | · S -              | 4,145,223<br>\$ 576,421,444                 |
| 310<br>311 Combustion Turbine & Other Production                                                                                                                      |                                        |                                        |                                                  |                                             |                          |                          |                                 |                            |                             |                                        |                |          |             |                                         |                         |                            |                             |                                       |                                  |                                      |                    |                                             |
| 312 340 Land & Land Rights<br>313 341 Structures & Improvements                                                                                                       | Schedule I<br>Schedule I               |                                        | - Other Gen PLT - AD<br>419 Other Gen PLT - AD   | -                                           |                          | 846,104                  | 1,211,623                       |                            | 39,465                      | -                                      |                |          | -           | -                                       |                         |                            | -                           | -                                     |                                  | -                                    |                    | 2,097,419                                   |
| 314 342 Fuel Holders, Producers and Accesso                                                                                                                           | ries Schedule I                        | B-5 3.992                              | 397 Other Gen PLT - AD                           | 1                                           |                          | 1.610.543                | 2.306.301                       | 227<br>432                 | 75,121                      |                                        |                |          | 1           | - 1                                     |                         |                            |                             | 1                                     |                                  |                                      |                    | 3,992,397                                   |
| 315 343 Prime movers<br>316 344 Generator/PV                                                                                                                          | Schedule I<br>Schedule I               |                                        | 539 Other Gen PLT - AD<br>688 Other Gen PLT - AD | -                                           |                          | 765,472<br>53,906,963    | 1,096,158<br>77,194,875         | 205<br>14,470              | 35,704<br>2,514,380         |                                        |                |          | -           | -                                       |                         |                            |                             | -                                     |                                  |                                      |                    | 1,897,539<br>133,630,688                    |
| 316 344 Generator/PV<br>317 345 Accessory Elec Equip.                                                                                                                 | Schedule I<br>Schedule I               | B-5 2,575                              | 739 Other Gen PLT - AD<br>822 Other Gen PLT - AD | -                                           |                          | 1,040,673<br>247,214     | 1,490,246<br>354,011            | 279                        | 48,540                      | -                                      |                |          | -           | -                                       |                         |                            | -                           | -                                     |                                  | -                                    |                    | 2,579,739<br>612,822                        |
| 318 346 Miscellaneous Equipment<br>319 Sub-Total                                                                                                                      | Schedule i                             | \$ 144,810                             | 604 Onler Gen P.L.1 - AD                         | s -                                         | s -                      | \$ 58,416,970            | \$ 83,653,213                   | \$ 15,681                  | \$ 2,724,740                | s -                                    | s -            | s        | - s         | - s                                     | - S                     | - S                        | - s                         | - s                                   | - S                              | - S                                  | s -                | \$ 144,810,604                              |
| 321 Total Power Generation Plant                                                                                                                                      | Line 300 + 309 +                       | 319 \$ 1,142,625                       | 143                                              | \$ 576,421,444                              | \$ 280,516,862           | S 199,297,203            | \$ 83,653,213                   | \$ 15,681                  | s 2,724,740                 | s -                                    | s .            | s        | - s         | - s                                     | - s                     | - s                        | - s                         | - s                                   | - s                              | - S                                  | · s ·              | \$ 1,142,629,143                            |
| 322<br>323 Transmission Plant                                                                                                                                         |                                        |                                        |                                                  |                                             |                          |                          |                                 |                            |                             |                                        |                |          |             |                                         |                         |                            |                             |                                       |                                  |                                      |                    |                                             |
| 324 350 Land & Land Rights                                                                                                                                            | Schedule I                             | B-5                                    | -                                                | -                                           | -                        | -                        | -                               |                            |                             |                                        |                |          | -           | -                                       |                         |                            | -                           | -                                     |                                  |                                      |                    |                                             |
| 326 352 Structures & Improvements                                                                                                                                     | Schedule I<br>Schedule I               | B-5                                    | -                                                |                                             |                          | -                        |                                 |                            |                             |                                        |                |          | -           |                                         |                         |                            | -                           |                                       |                                  | -                                    |                    |                                             |
| 327 353 Station Equipment<br>328 354 Towers and Fixtures                                                                                                              | Schedule I<br>Schedule I               | B-5                                    | 1                                                | -                                           | -                        | -                        | -                               | -                          | -                           | -                                      |                |          | -           | 1                                       |                         |                            |                             | -                                     |                                  | -                                    |                    | -                                           |
| 329 355 Poles and Fixtures                                                                                                                                            | Schedule I<br>Schedule I               | B-5                                    | -                                                |                                             | - 1                      | -                        |                                 |                            |                             |                                        |                |          | -           |                                         |                         |                            | -                           | -                                     |                                  | -                                    |                    |                                             |
| 331 357 Underground Conduit                                                                                                                                           | Schedule I                             | B-5                                    | -                                                |                                             |                          | -                        |                                 |                            |                             |                                        |                |          | -           |                                         |                         |                            | -                           |                                       |                                  | -                                    |                    |                                             |
| 332 358 Underground Conductors and Device<br>333 359 Roads and Trails                                                                                                 | s Schedule I<br>Schedule I             | B-5                                    | :                                                | -                                           |                          | -                        | -                               |                            | -                           |                                        |                |          | -           |                                         | -                       |                            | -                           | -                                     | -                                |                                      |                    |                                             |
| 334 Sub-Total<br>335                                                                                                                                                  | ······································ | \$                                     | -                                                | s -                                         | s -                      | s -                      | s -                             | s .                        | s -                         | s -                                    | s -            | s        | - S         | - S                                     | - S                     | - S                        | - \$                        | - s                                   | - s                              | - S                                  | · s -              | s -                                         |
|                                                                                                                                                                       |                                        |                                        |                                                  |                                             |                          |                          |                                 |                            |                             |                                        |                |          |             |                                         |                         |                            |                             |                                       |                                  |                                      |                    |                                             |