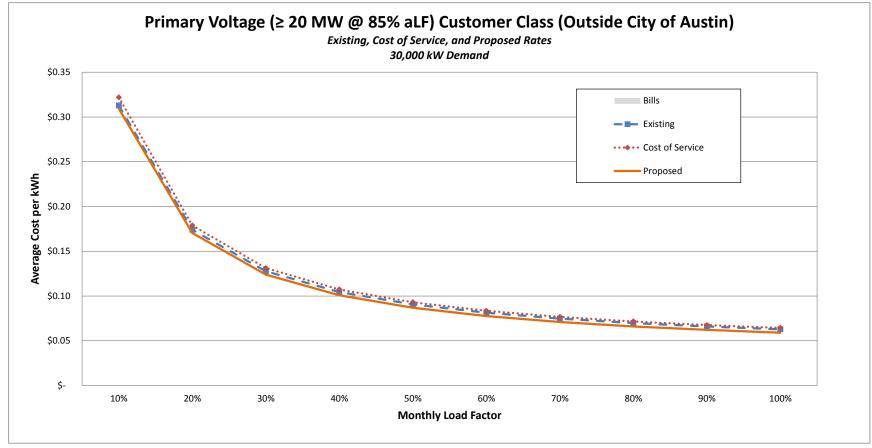

Work Paper F-1.14

Build America Bonds - Interest Income

| Build A | America Bon   | ds - Interest Income   |           |               |              |                  |                |            |              |              |          |              |            |                |            |               |              |              |
|---------|---------------|------------------------|-----------|---------------|--------------|------------------|----------------|------------|--------------|--------------|----------|--------------|------------|----------------|------------|---------------|--------------|--------------|
| Direct  | allocation ba | sed on use of proceeds | 3         |               |              |                  |                |            | Historical A | llocation to |          |              |            |                |            | Normalized Al | location to  |              |
|         |               | -                      |           |               | Non-Electric | 2                | Electric       |            |              |              |          | _            |            | Adjusted Total |            |               |              | ,            |
|         | FERC          |                        |           | Total         | Adjustment/T | ra               | Allocation to  |            |              |              |          | K&M          | Known &    | Electric to    |            |               |              |              |
| No.     | Acct          | Description            | Reference | Company       | nsfer        | Total Electric   | Texas          | Production | Transmission | Distribution | Customer | Reference    | Measurable | Texas          | Production | Transmission  | Distribution | Customer     |
|         |               |                        |           | (A)           | (B)          | (C)              | ( <b>D</b> )   | (F)        | (G)          | (H)          | (I)      | ( <b>J</b> ) | (K)        | (L)            | (M)        | (N)           | (0)          | ( <b>P</b> ) |
| 1       | Interest In   | come                   |           |               |              |                  |                |            |              |              |          |              |            |                |            |               |              |              |
| 2       | Bu            | ild America Bonds      | WP C-3.5  | \$ (1,804,275 | ) \$         | - \$ (1,804,275) | \$ (1,804,275) | (913,144)  | (140,012)    | (751,120)    | -        | _,           | \$ -       | \$ (1,804,275) | (913,144)  | (140,012)     | (751,120)    |              |
| 3       |               |                        |           | (1,804,275    | )            | - (1,804,275)    | (1,804,275)    | (913,144)  | (140,012)    | (751,120)    | -        |              | -          | (1,804,275)    | (913,144)  | (140,012)     | (751,120)    | -            |
| 4       |               |                        |           |               |              |                  |                | 50.6%      | 7.8%         | 41.6%        | 0.0%     |              |            |                | 50.6%      | 7.8%          | 41.6%        | 0.0%         |