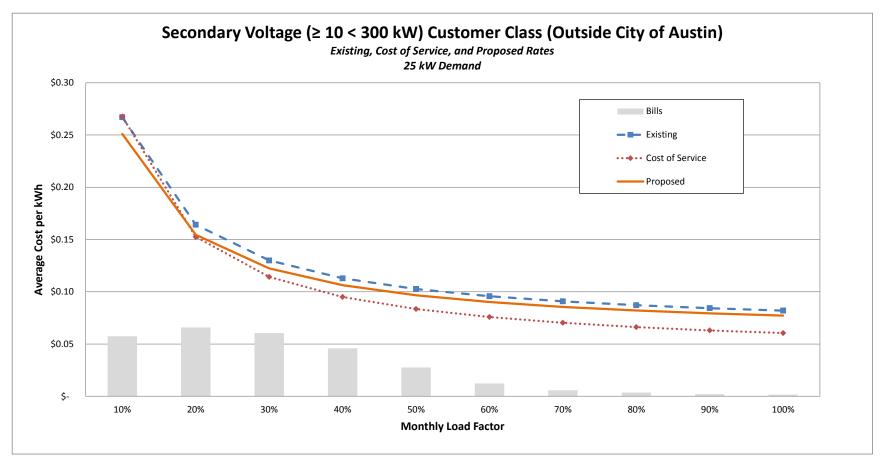

| FERC Acet Description                                                                                                                                                                                                                                                                                                                                                                                                                                                                                                                                                                                                                                                                                                                                                                                                                                                                                                                                                                                                                                                                                                                                                                                                                                                                                                                                                                                                                                                                                                                                                                                                                                                                                                                                                                                                                                                                                                                                                                                                                                                                                                          |                                                                                                                                                                |                                                                                                                   |                                                                                         |                                                                                   |                                                                          |                                                                                              | Domand P. t. c.                                                              |                                  |                                      | ,                               |         |                       |             | P                               | Polyted                         |                            |                      |             |                                                | Other                 | Schedule G-2                                 | -                                                                                                                 |
|--------------------------------------------------------------------------------------------------------------------------------------------------------------------------------------------------------------------------------------------------------------------------------------------------------------------------------------------------------------------------------------------------------------------------------------------------------------------------------------------------------------------------------------------------------------------------------------------------------------------------------------------------------------------------------------------------------------------------------------------------------------------------------------------------------------------------------------------------------------------------------------------------------------------------------------------------------------------------------------------------------------------------------------------------------------------------------------------------------------------------------------------------------------------------------------------------------------------------------------------------------------------------------------------------------------------------------------------------------------------------------------------------------------------------------------------------------------------------------------------------------------------------------------------------------------------------------------------------------------------------------------------------------------------------------------------------------------------------------------------------------------------------------------------------------------------------------------------------------------------------------------------------------------------------------------------------------------------------------------------------------------------------------------------------------------------------------------------------------------------------------|----------------------------------------------------------------------------------------------------------------------------------------------------------------|-------------------------------------------------------------------------------------------------------------------|-----------------------------------------------------------------------------------------|-----------------------------------------------------------------------------------|--------------------------------------------------------------------------|----------------------------------------------------------------------------------------------|------------------------------------------------------------------------------|----------------------------------|--------------------------------------|---------------------------------|---------|-----------------------|-------------|---------------------------------|---------------------------------|----------------------------|----------------------|-------------|------------------------------------------------|-----------------------|----------------------------------------------|-------------------------------------------------------------------------------------------------------------------|
|                                                                                                                                                                                                                                                                                                                                                                                                                                                                                                                                                                                                                                                                                                                                                                                                                                                                                                                                                                                                                                                                                                                                                                                                                                                                                                                                                                                                                                                                                                                                                                                                                                                                                                                                                                                                                                                                                                                                                                                                                                                                                                                                | Reference                                                                                                                                                      | Normalized<br>Production                                                                                          | Allocator                                                                               | Nuclear                                                                           | Coal                                                                     | Natural Gas                                                                                  | Quick Response -<br>Natural Gas                                              | Renewable -<br>Wind              | Renewable -<br>Solar                 | Renewable -<br>Landfill Methane | Nuclear | Coal                  | Natural Gas | Quick Response -<br>Natural Gas | Economy -<br>Purchased<br>Power | Renewable -<br>Wind        | Renewable -<br>Solar | Renewable - | ERCOT - Administration and Fees                |                       | GreenChoice                                  | Total                                                                                                             |
| Distribution Plant                                                                                                                                                                                                                                                                                                                                                                                                                                                                                                                                                                                                                                                                                                                                                                                                                                                                                                                                                                                                                                                                                                                                                                                                                                                                                                                                                                                                                                                                                                                                                                                                                                                                                                                                                                                                                                                                                                                                                                                                                                                                                                             |                                                                                                                                                                | (A)                                                                                                               | (b)                                                                                     | (C)                                                                               | (D)                                                                      | (E)                                                                                          | (r)                                                                          | (6)                              | (n)                                  | (4)                             | (4)     | (K)                   | (1.)        | (81)                            | (8)                             | (0)                        | (F)                  | (0)         | (8)                                            | (5)                   | (1)                                          | (0)                                                                                                               |
| 360 Land & Land Rights 361 Structures & Improvements                                                                                                                                                                                                                                                                                                                                                                                                                                                                                                                                                                                                                                                                                                                                                                                                                                                                                                                                                                                                                                                                                                                                                                                                                                                                                                                                                                                                                                                                                                                                                                                                                                                                                                                                                                                                                                                                                                                                                                                                                                                                           | Schedule B-5<br>Schedule B-5                                                                                                                                   |                                                                                                                   |                                                                                         |                                                                                   |                                                                          |                                                                                              |                                                                              |                                  | - :                                  | - 1                             |         |                       |             |                                 |                                 |                            |                      |             |                                                | -                     | : :                                          |                                                                                                                   |
| 362 Station Equipment<br>363 Storage Equipment<br>364 Poles, Towers & Fixtures                                                                                                                                                                                                                                                                                                                                                                                                                                                                                                                                                                                                                                                                                                                                                                                                                                                                                                                                                                                                                                                                                                                                                                                                                                                                                                                                                                                                                                                                                                                                                                                                                                                                                                                                                                                                                                                                                                                                                                                                                                                 | Schedule B-5<br>Schedule B-5                                                                                                                                   |                                                                                                                   |                                                                                         |                                                                                   |                                                                          |                                                                                              |                                                                              | 1                                |                                      |                                 |         |                       |             |                                 |                                 |                            |                      |             |                                                | -                     | 1 1                                          |                                                                                                                   |
| 364 Poles, Towers & Fixtures                                                                                                                                                                                                                                                                                                                                                                                                                                                                                                                                                                                                                                                                                                                                                                                                                                                                                                                                                                                                                                                                                                                                                                                                                                                                                                                                                                                                                                                                                                                                                                                                                                                                                                                                                                                                                                                                                                                                                                                                                                                                                                   | Schedule B-5<br>Schedule B-5                                                                                                                                   | -                                                                                                                 |                                                                                         | -                                                                                 | -                                                                        | -                                                                                            |                                                                              |                                  | -                                    | -                               |         | -                     |             |                                 |                                 | -                          |                      |             | -                                              | -                     |                                              |                                                                                                                   |
| 365 OH Conductors & Devices<br>366 UG Conduit<br>367 UG Conductors & Devices                                                                                                                                                                                                                                                                                                                                                                                                                                                                                                                                                                                                                                                                                                                                                                                                                                                                                                                                                                                                                                                                                                                                                                                                                                                                                                                                                                                                                                                                                                                                                                                                                                                                                                                                                                                                                                                                                                                                                                                                                                                   | Schedule B-5                                                                                                                                                   | -                                                                                                                 |                                                                                         |                                                                                   |                                                                          |                                                                                              |                                                                              |                                  |                                      | - 1                             |         |                       |             |                                 |                                 |                            |                      |             |                                                |                       |                                              |                                                                                                                   |
| 367 UG Conductors & Devices<br>368 Line Transformers                                                                                                                                                                                                                                                                                                                                                                                                                                                                                                                                                                                                                                                                                                                                                                                                                                                                                                                                                                                                                                                                                                                                                                                                                                                                                                                                                                                                                                                                                                                                                                                                                                                                                                                                                                                                                                                                                                                                                                                                                                                                           | Schedule B-5<br>Schedule B-5                                                                                                                                   | -                                                                                                                 |                                                                                         |                                                                                   | -                                                                        |                                                                                              |                                                                              |                                  | -                                    | -                               |         |                       |             |                                 |                                 | -                          |                      |             |                                                | -                     |                                              |                                                                                                                   |
| 368 Line Transformers<br>369 Services<br>370 Meters                                                                                                                                                                                                                                                                                                                                                                                                                                                                                                                                                                                                                                                                                                                                                                                                                                                                                                                                                                                                                                                                                                                                                                                                                                                                                                                                                                                                                                                                                                                                                                                                                                                                                                                                                                                                                                                                                                                                                                                                                                                                            | Schedule B-5<br>Schedule B-5                                                                                                                                   | -                                                                                                                 |                                                                                         | -                                                                                 | -                                                                        | -                                                                                            |                                                                              |                                  | -                                    | -                               |         | -                     |             |                                 |                                 | -                          |                      |             | -                                              | -                     |                                              |                                                                                                                   |
| 371 Installation on Customers' Prem                                                                                                                                                                                                                                                                                                                                                                                                                                                                                                                                                                                                                                                                                                                                                                                                                                                                                                                                                                                                                                                                                                                                                                                                                                                                                                                                                                                                                                                                                                                                                                                                                                                                                                                                                                                                                                                                                                                                                                                                                                                                                            | Schedule B-5                                                                                                                                                   |                                                                                                                   |                                                                                         |                                                                                   |                                                                          |                                                                                              |                                                                              |                                  |                                      |                                 |         |                       |             |                                 |                                 |                            |                      |             | :                                              | -                     | : :                                          |                                                                                                                   |
| 372 Leased Property on Customers' Premises<br>373 Streetlighting & Signal Systems                                                                                                                                                                                                                                                                                                                                                                                                                                                                                                                                                                                                                                                                                                                                                                                                                                                                                                                                                                                                                                                                                                                                                                                                                                                                                                                                                                                                                                                                                                                                                                                                                                                                                                                                                                                                                                                                                                                                                                                                                                              | Schedule B-5<br>Schedule B-5                                                                                                                                   |                                                                                                                   |                                                                                         |                                                                                   |                                                                          |                                                                                              |                                                                              | 1                                |                                      |                                 |         |                       |             |                                 |                                 |                            |                      |             |                                                | -                     | 1 1                                          |                                                                                                                   |
| 373 Streetlighting & Signal Systems Sub-Total  Total Plant in Service Before General Plant                                                                                                                                                                                                                                                                                                                                                                                                                                                                                                                                                                                                                                                                                                                                                                                                                                                                                                                                                                                                                                                                                                                                                                                                                                                                                                                                                                                                                                                                                                                                                                                                                                                                                                                                                                                                                                                                                                                                                                                                                                     | £ 321 + 334 + 351 5                                                                                                                                            | s -                                                                                                               |                                                                                         | \$ 576421444                                                                      | S - S                                                                    | s 199.297.203                                                                                | s                                                                            | s                                | s                                    |                                 | S       | - S                   | - \$        | · s ·                           | \$ -                            | s -                        | s -                  | - S         | - s                                            | - \$                  | - \$ -                                       | - S 1.142.629.                                                                                                    |
| General Plant                                                                                                                                                                                                                                                                                                                                                                                                                                                                                                                                                                                                                                                                                                                                                                                                                                                                                                                                                                                                                                                                                                                                                                                                                                                                                                                                                                                                                                                                                                                                                                                                                                                                                                                                                                                                                                                                                                                                                                                                                                                                                                                  |                                                                                                                                                                | 5 1,142,629,143                                                                                                   |                                                                                         | 5 5/6,421,444                                                                     | 5 280,516,862 5                                                          | 5 199,297,203                                                                                | \$ 83,853,213                                                                | \$ 15,681                        | \$ 2,724,740                         |                                 | 3       | - 3                   | - 3         |                                 |                                 | 3 -                        | 3                    | - 3         | - 3                                            | - 3                   | . s .                                        | \$ 1,142,629,                                                                                                     |
| 889 Land & Land Rights<br>890 Structures & Improvements                                                                                                                                                                                                                                                                                                                                                                                                                                                                                                                                                                                                                                                                                                                                                                                                                                                                                                                                                                                                                                                                                                                                                                                                                                                                                                                                                                                                                                                                                                                                                                                                                                                                                                                                                                                                                                                                                                                                                                                                                                                                        | Schedule B-5<br>Schedule B-5                                                                                                                                   | 13,167,597                                                                                                        | Prod Labor<br>Prod Labor                                                                | 822.239                                                                           | 4.980.232                                                                | 5.324.682                                                                                    | 2,019,848                                                                    | 49                               | 20.547                               | -                               |         |                       |             |                                 | - 1                             | - :                        |                      |             |                                                | -                     | : :                                          | - 13,167                                                                                                          |
| 91 Office Furniture & Equipment<br>92 Transportation Equipment                                                                                                                                                                                                                                                                                                                                                                                                                                                                                                                                                                                                                                                                                                                                                                                                                                                                                                                                                                                                                                                                                                                                                                                                                                                                                                                                                                                                                                                                                                                                                                                                                                                                                                                                                                                                                                                                                                                                                                                                                                                                 | Schedule B-5<br>Schedule B-5                                                                                                                                   | 24,730,778<br>974.617                                                                                             | Prod Labor<br>Prod Labor                                                                | 1,544,291<br>60,859                                                               | 9,353,644<br>368,618                                                     | 10,000,575<br>394,113                                                                        | 3,793,586                                                                    | 92                               | 38,590<br>1,521                      | -                               |         |                       |             |                                 |                                 |                            |                      |             | -                                              | -                     |                                              | - 24,730<br>- 974                                                                                                 |
| 92 Transportation Equipment<br>93 Stores Equipment                                                                                                                                                                                                                                                                                                                                                                                                                                                                                                                                                                                                                                                                                                                                                                                                                                                                                                                                                                                                                                                                                                                                                                                                                                                                                                                                                                                                                                                                                                                                                                                                                                                                                                                                                                                                                                                                                                                                                                                                                                                                             | Schedule B-5<br>Schedule B-5                                                                                                                                   | 974,617<br>260,487                                                                                                | Prod Labor<br>Prod Labor                                                                | 60,859<br>16,266                                                                  | 368,618<br>98,521                                                        | 394,113<br>105,335                                                                           | 149,502<br>39,958                                                            | 4                                | 1,521<br>406                         |                                 |         |                       |             |                                 |                                 |                            |                      |             |                                                |                       | 1                                            | - 974<br>- 260                                                                                                    |
| 794 Tools, Shop & Garage Equipment<br>795 Loboratory Equipment                                                                                                                                                                                                                                                                                                                                                                                                                                                                                                                                                                                                                                                                                                                                                                                                                                                                                                                                                                                                                                                                                                                                                                                                                                                                                                                                                                                                                                                                                                                                                                                                                                                                                                                                                                                                                                                                                                                                                                                                                                                                 | Schedule B-5                                                                                                                                                   | 604,868<br>316,038                                                                                                | Prod Labor                                                                              | 37,770<br>19,735                                                                  | 228,772<br>119,532                                                       | 244,595<br>127,799                                                                           | 92,784                                                                       | 2                                | 944<br>493                           | -                               |         | -                     |             |                                 |                                 | -                          |                      |             |                                                |                       |                                              | - 604                                                                                                             |
| 896 Power Operated Equipment 897 Communications Equipment                                                                                                                                                                                                                                                                                                                                                                                                                                                                                                                                                                                                                                                                                                                                                                                                                                                                                                                                                                                                                                                                                                                                                                                                                                                                                                                                                                                                                                                                                                                                                                                                                                                                                                                                                                                                                                                                                                                                                                                                                                                                      | Schedule B-5<br>Schedule B-5                                                                                                                                   | 501,828<br>23,727,633                                                                                             | Prod Labor<br>Prod Labor                                                                | 31,336<br>1,481,650                                                               | 189,801<br>8,974,236                                                     | 202,928                                                                                      | 76,978<br>3,639,708                                                          | 2                                | 783<br>37,025                        |                                 |         |                       |             |                                 | -                               | -                          |                      |             | -                                              | -                     |                                              | - 501,<br>- 23,727,                                                                                               |
| 397 Communications Equipment<br>398 Miscellaneous Equipment                                                                                                                                                                                                                                                                                                                                                                                                                                                                                                                                                                                                                                                                                                                                                                                                                                                                                                                                                                                                                                                                                                                                                                                                                                                                                                                                                                                                                                                                                                                                                                                                                                                                                                                                                                                                                                                                                                                                                                                                                                                                    | Schedule B-5<br>Schedule B-5                                                                                                                                   | 23,727,633                                                                                                        | Prod Labor<br>Prod Labor                                                                | 1,481,650<br>22,180                                                               | 8,974,236<br>134,345                                                     | 9,594,925<br>143,637                                                                         | 3,639,708<br>54,487                                                          | 88<br>1                          | 37,025<br>554                        | -                               |         |                       |             |                                 | - 1                             |                            |                      |             |                                                |                       | : :                                          | - 23,727<br>- 355                                                                                                 |
| 999 Other Tangible Property<br>Sub-Total                                                                                                                                                                                                                                                                                                                                                                                                                                                                                                                                                                                                                                                                                                                                                                                                                                                                                                                                                                                                                                                                                                                                                                                                                                                                                                                                                                                                                                                                                                                                                                                                                                                                                                                                                                                                                                                                                                                                                                                                                                                                                       | Schedule B-5                                                                                                                                                   | 5,074<br>\$ 64,644,123                                                                                            | Prod Labor                                                                              | 317<br>\$ 4,036,644                                                               | 1,919<br>\$ 24,449,621 \$                                                | 2,052<br>5 26,140,641                                                                        | 778<br>\$ 9,916,106                                                          | 9<br>\$ 241                      | S 100,871                            |                                 | ,       | - s                   | . ,         | S .                             | s -                             | s -                        |                      | . ,         | . s                                            |                       | . s .                                        | - 5<br>- S 64,644                                                                                                 |
| Total Electric Accumulated Deprecation                                                                                                                                                                                                                                                                                                                                                                                                                                                                                                                                                                                                                                                                                                                                                                                                                                                                                                                                                                                                                                                                                                                                                                                                                                                                                                                                                                                                                                                                                                                                                                                                                                                                                                                                                                                                                                                                                                                                                                                                                                                                                         | Line 353 + 367                                                                                                                                                 |                                                                                                                   |                                                                                         |                                                                                   | \$ 304,966,483 \$                                                        |                                                                                              |                                                                              |                                  |                                      |                                 | s       | - s                   | - s         | · s ·                           |                                 | s -                        | s -                  | - s         | - s                                            | - s                   | . s .                                        | · \$ 1,207,273                                                                                                    |
| Net Plant In Service                                                                                                                                                                                                                                                                                                                                                                                                                                                                                                                                                                                                                                                                                                                                                                                                                                                                                                                                                                                                                                                                                                                                                                                                                                                                                                                                                                                                                                                                                                                                                                                                                                                                                                                                                                                                                                                                                                                                                                                                                                                                                                           |                                                                                                                                                                |                                                                                                                   |                                                                                         |                                                                                   |                                                                          |                                                                                              |                                                                              |                                  |                                      |                                 |         |                       |             |                                 |                                 |                            |                      |             |                                                |                       |                                              |                                                                                                                   |
| Steam Power Generation                                                                                                                                                                                                                                                                                                                                                                                                                                                                                                                                                                                                                                                                                                                                                                                                                                                                                                                                                                                                                                                                                                                                                                                                                                                                                                                                                                                                                                                                                                                                                                                                                                                                                                                                                                                                                                                                                                                                                                                                                                                                                                         |                                                                                                                                                                |                                                                                                                   |                                                                                         |                                                                                   |                                                                          |                                                                                              |                                                                              |                                  |                                      |                                 |         |                       |             |                                 |                                 |                            |                      |             |                                                |                       |                                              |                                                                                                                   |
| 510 Land & Land Rights<br>511 Structures & Innerovements                                                                                                                                                                                                                                                                                                                                                                                                                                                                                                                                                                                                                                                                                                                                                                                                                                                                                                                                                                                                                                                                                                                                                                                                                                                                                                                                                                                                                                                                                                                                                                                                                                                                                                                                                                                                                                                                                                                                                                                                                                                                       | Line 211 - 293<br>Line 212 - 294                                                                                                                               | 8,895,523<br>9,314,219                                                                                            | Steam PLT - N<br>Steam PLT - N                                                          | -                                                                                 | 7,761,036<br>8,126,334                                                   | 1,134,487                                                                                    |                                                                              |                                  | -                                    | -                               |         |                       | -           |                                 | -                               | -                          |                      |             | -                                              | -                     |                                              | - 8,895,<br>- 9,314,                                                                                              |
| Structures & Improvements St Boiler Plant Equipment                                                                                                                                                                                                                                                                                                                                                                                                                                                                                                                                                                                                                                                                                                                                                                                                                                                                                                                                                                                                                                                                                                                                                                                                                                                                                                                                                                                                                                                                                                                                                                                                                                                                                                                                                                                                                                                                                                                                                                                                                                                                            | Line 212 - 294<br>Line 213 - 295<br>Line 214 - 296                                                                                                             | 9,314,219<br>221,203,806                                                                                          | Steam PLT - N<br>Steam PLT - N<br>Steam PLT - N                                         |                                                                                   | 8,126,334<br>192,992,660                                                 | 1,187,886<br>28,211,146                                                                      |                                                                              |                                  |                                      |                                 |         | -                     |             |                                 | -                               | -                          |                      |             |                                                |                       | . :                                          | - 9,314,<br>- 221,203,                                                                                            |
| 113 Engines and Engine Driven Generators<br>114 Turbogenerator Units<br>115 Accessory Plt Equipment                                                                                                                                                                                                                                                                                                                                                                                                                                                                                                                                                                                                                                                                                                                                                                                                                                                                                                                                                                                                                                                                                                                                                                                                                                                                                                                                                                                                                                                                                                                                                                                                                                                                                                                                                                                                                                                                                                                                                                                                                            | Line 215 - 297                                                                                                                                                 | 19,648,644                                                                                                        | Steam PLT - N                                                                           |                                                                                   | 17,142,761                                                               | 2,505,883                                                                                    |                                                                              |                                  | 1                                    |                                 |         |                       |             |                                 |                                 |                            |                      |             |                                                |                       | : :                                          | - 19,648                                                                                                          |
| 5 Accessory Plt Equipment<br>6 Miscellaneous Equipment                                                                                                                                                                                                                                                                                                                                                                                                                                                                                                                                                                                                                                                                                                                                                                                                                                                                                                                                                                                                                                                                                                                                                                                                                                                                                                                                                                                                                                                                                                                                                                                                                                                                                                                                                                                                                                                                                                                                                                                                                                                                         | Line 216 - 298<br>Line 217 - 299                                                                                                                               | 13,155,172                                                                                                        | Steam PLT - N<br>Steam PLT - N                                                          | -                                                                                 | 11,477,432<br>7,362,161                                                  | 1,677,740<br>1,076,181                                                                       |                                                                              | -                                | -                                    | -                               |         | -                     |             | -                               | -                               | -                          |                      |             |                                                | -                     |                                              | - 13,155<br>- 8,438                                                                                               |
| Sub-Total                                                                                                                                                                                                                                                                                                                                                                                                                                                                                                                                                                                                                                                                                                                                                                                                                                                                                                                                                                                                                                                                                                                                                                                                                                                                                                                                                                                                                                                                                                                                                                                                                                                                                                                                                                                                                                                                                                                                                                                                                                                                                                                      | 5                                                                                                                                                              | 8,438,342<br>\$ 280,655,706                                                                                       | Shami Lat - 14                                                                          | s -                                                                               | S 244,862,384 S                                                          | 5 35,793,322                                                                                 | s -                                                                          | s -                              | s -                                  | s -                             | S       | - \$                  | - \$        | - S -                           | s -                             | s -                        | s -                  | - \$        | - \$                                           | - S                   | - s -                                        | - \$ 280,655,                                                                                                     |
| Nuclear Power Generation<br>20 Land & Land Rights                                                                                                                                                                                                                                                                                                                                                                                                                                                                                                                                                                                                                                                                                                                                                                                                                                                                                                                                                                                                                                                                                                                                                                                                                                                                                                                                                                                                                                                                                                                                                                                                                                                                                                                                                                                                                                                                                                                                                                                                                                                                              | Line 221 - 303                                                                                                                                                 | 2,782,002                                                                                                         | Nuclear                                                                                 | 2,782,002                                                                         |                                                                          |                                                                                              |                                                                              |                                  |                                      |                                 |         |                       |             |                                 |                                 |                            |                      |             |                                                |                       |                                              | 2,782,                                                                                                            |
| 21 Structures & Improvements<br>22 Reactor Plant Equipment                                                                                                                                                                                                                                                                                                                                                                                                                                                                                                                                                                                                                                                                                                                                                                                                                                                                                                                                                                                                                                                                                                                                                                                                                                                                                                                                                                                                                                                                                                                                                                                                                                                                                                                                                                                                                                                                                                                                                                                                                                                                     | Line 222 - 304<br>Line 223 - 305                                                                                                                               | 143,058,093<br>135,020,428                                                                                        | Nuclear<br>Nuclear                                                                      | 143,058,093<br>135,020,428                                                        | -                                                                        | -                                                                                            |                                                                              | -                                | -                                    | -                               |         | -                     |             |                                 | -                               | -                          |                      |             |                                                | -                     |                                              | - 143,058,<br>- 135,020,                                                                                          |
| 22 Reactor Plant Equipment<br>23 Turbogenerator Units<br>24 Accessory Plant Equipment                                                                                                                                                                                                                                                                                                                                                                                                                                                                                                                                                                                                                                                                                                                                                                                                                                                                                                                                                                                                                                                                                                                                                                                                                                                                                                                                                                                                                                                                                                                                                                                                                                                                                                                                                                                                                                                                                                                                                                                                                                          | Line 224 - 306<br>Line 225 - 307                                                                                                                               | 32 754 037                                                                                                        | Nuclear<br>Nuclear<br>Nuclear                                                           | 32 754 037                                                                        |                                                                          |                                                                                              |                                                                              |                                  |                                      |                                 |         |                       | -           |                                 |                                 | -                          |                      |             | :                                              | -                     | : :                                          | - 135,020,<br>- 32,754,<br>- 59,168,                                                                              |
| 24 Accessory Plant Equipment<br>25 Miscellaneous Equipment                                                                                                                                                                                                                                                                                                                                                                                                                                                                                                                                                                                                                                                                                                                                                                                                                                                                                                                                                                                                                                                                                                                                                                                                                                                                                                                                                                                                                                                                                                                                                                                                                                                                                                                                                                                                                                                                                                                                                                                                                                                                     | Line 225 - 307<br>Line 226 - 308                                                                                                                               | 59,168,375<br>6,554,123                                                                                           | Nuclear<br>Nuclear                                                                      | 59,168,375<br>6,554,123                                                           |                                                                          | -                                                                                            |                                                                              |                                  |                                      |                                 |         |                       |             |                                 | -                               | -                          |                      |             |                                                | -                     | : :                                          | - 59,168,<br>- 6,554,                                                                                             |
| Sub-Total                                                                                                                                                                                                                                                                                                                                                                                                                                                                                                                                                                                                                                                                                                                                                                                                                                                                                                                                                                                                                                                                                                                                                                                                                                                                                                                                                                                                                                                                                                                                                                                                                                                                                                                                                                                                                                                                                                                                                                                                                                                                                                                      |                                                                                                                                                                | \$ 379,337,058                                                                                                    | - TANALAN                                                                               | \$ 379,337,058                                                                    | s - s                                                                    |                                                                                              | s -                                                                          | s -                              | s -                                  | s .                             | s       | - S                   | - s         | · s ·                           | s -                             | s -                        | s -                  | - \$        | - s                                            | - S                   | · s ·                                        | - \$ 379,337,0                                                                                                    |
| Combustion Turbine & Other Production<br>40 Land & Land Rights                                                                                                                                                                                                                                                                                                                                                                                                                                                                                                                                                                                                                                                                                                                                                                                                                                                                                                                                                                                                                                                                                                                                                                                                                                                                                                                                                                                                                                                                                                                                                                                                                                                                                                                                                                                                                                                                                                                                                                                                                                                                 | Line 230 - 312                                                                                                                                                 | 3.354.782                                                                                                         | Other Gen PLT - N                                                                       |                                                                                   |                                                                          | 1,595,187                                                                                    | 1.627.073                                                                    | 664                              | 131.858                              |                                 |         |                       |             |                                 |                                 |                            |                      |             |                                                |                       |                                              | . 3.354.                                                                                                          |
| 41 Structures & Improvements                                                                                                                                                                                                                                                                                                                                                                                                                                                                                                                                                                                                                                                                                                                                                                                                                                                                                                                                                                                                                                                                                                                                                                                                                                                                                                                                                                                                                                                                                                                                                                                                                                                                                                                                                                                                                                                                                                                                                                                                                                                                                                   | Line 231 - 313                                                                                                                                                 | 7,443,976                                                                                                         | Other Gen PLT - N                                                                       |                                                                                   |                                                                          | 3,539,585                                                                                    | 3,610,336                                                                    | 1,474                            | 292,581                              |                                 |         |                       |             |                                 |                                 |                            |                      |             |                                                | -                     |                                              | - 7,443                                                                                                           |
| 42 Fuel Holders, Producers and Accessories                                                                                                                                                                                                                                                                                                                                                                                                                                                                                                                                                                                                                                                                                                                                                                                                                                                                                                                                                                                                                                                                                                                                                                                                                                                                                                                                                                                                                                                                                                                                                                                                                                                                                                                                                                                                                                                                                                                                                                                                                                                                                     | Line 232 - 314<br>Line 233 - 315                                                                                                                               | 11,894,027                                                                                                        | Other Gen PLT - N<br>Other Gen PLT - N                                                  | 1                                                                                 |                                                                          | 5,655,569<br>3,939,262                                                                       | 5.768.616                                                                    | 2,355                            | 467,487                              | 1                               |         | -                     |             | : :                             | -                               | - :                        |                      |             |                                                | -                     | 1 1                                          | - 11,894<br>9.794                                                                                                 |
| 44 Generator/PV<br>45 Accessory Elec Equip.                                                                                                                                                                                                                                                                                                                                                                                                                                                                                                                                                                                                                                                                                                                                                                                                                                                                                                                                                                                                                                                                                                                                                                                                                                                                                                                                                                                                                                                                                                                                                                                                                                                                                                                                                                                                                                                                                                                                                                                                                                                                                    | Line 234 - 316<br>Line 235 - 317                                                                                                                               | 224,478,361<br>8,364,645                                                                                          | Other Gen PLT - N                                                                       |                                                                                   | -                                                                        | 106,738,686                                                                                  | 108,872,238                                                                  | 44,453<br>1,656                  | 8,822,984<br>328,767                 | -                               |         | -                     |             |                                 |                                 |                            |                      |             |                                                | -                     |                                              | - 224,478<br>- 8,364                                                                                              |
| Miscellaneous Fouinment                                                                                                                                                                                                                                                                                                                                                                                                                                                                                                                                                                                                                                                                                                                                                                                                                                                                                                                                                                                                                                                                                                                                                                                                                                                                                                                                                                                                                                                                                                                                                                                                                                                                                                                                                                                                                                                                                                                                                                                                                                                                                                        | Line 236 - 318                                                                                                                                                 | 8,364,645<br>1,542,426<br>\$ 265,362,739                                                                          | Other Gen PLT - N<br>Other Gen PLT - N                                                  |                                                                                   |                                                                          | 3,977,360<br>733,418                                                                         | 4,056,861<br>748,078                                                         | 305                              | 328,767<br>60,624                    |                                 |         |                       |             |                                 |                                 |                            |                      |             | :                                              |                       |                                              | - 1.542.                                                                                                          |
| Sub-Total                                                                                                                                                                                                                                                                                                                                                                                                                                                                                                                                                                                                                                                                                                                                                                                                                                                                                                                                                                                                                                                                                                                                                                                                                                                                                                                                                                                                                                                                                                                                                                                                                                                                                                                                                                                                                                                                                                                                                                                                                                                                                                                      |                                                                                                                                                                |                                                                                                                   |                                                                                         | s -                                                                               | s - s                                                                    | 5 126,179,067                                                                                | S 128,701,204                                                                | \$ 52,549                        | \$ 10,429,919                        | s -                             | s       | - S                   | - S         | - S -                           | s -                             | s -                        | s -                  | - S         | - S                                            | - S                   | - s -                                        | - \$ 265,362,7                                                                                                    |
| Total Power Generation Plant Transmission Plant                                                                                                                                                                                                                                                                                                                                                                                                                                                                                                                                                                                                                                                                                                                                                                                                                                                                                                                                                                                                                                                                                                                                                                                                                                                                                                                                                                                                                                                                                                                                                                                                                                                                                                                                                                                                                                                                                                                                                                                                                                                                                | t 382 + 391 + 401 S                                                                                                                                            | \$ 925,355,503                                                                                                    |                                                                                         | \$ 379,337,058                                                                    | S 244,862,384 S                                                          | 5 161,972,389                                                                                | S 128,701,204                                                                | \$ 52,549                        | \$ 10,429,919                        | s -                             | S       | - S                   | - S         | - S -                           | s -                             | s -                        | s -                  | - \$        | - S                                            | - S                   | - \$ -                                       | \$ 925,355                                                                                                        |
| 350 Land & Land Rights<br>351 Clearing Land                                                                                                                                                                                                                                                                                                                                                                                                                                                                                                                                                                                                                                                                                                                                                                                                                                                                                                                                                                                                                                                                                                                                                                                                                                                                                                                                                                                                                                                                                                                                                                                                                                                                                                                                                                                                                                                                                                                                                                                                                                                                                    | Line 242 - 324<br>Line 243 - 325                                                                                                                               | -                                                                                                                 |                                                                                         | -                                                                                 | -                                                                        | -                                                                                            | -                                                                            |                                  | -                                    | -                               |         |                       |             |                                 | -                               | -                          |                      |             | -                                              | -                     |                                              |                                                                                                                   |
| 152 Structures & Improvements                                                                                                                                                                                                                                                                                                                                                                                                                                                                                                                                                                                                                                                                                                                                                                                                                                                                                                                                                                                                                                                                                                                                                                                                                                                                                                                                                                                                                                                                                                                                                                                                                                                                                                                                                                                                                                                                                                                                                                                                                                                                                                  | Line 244 - 326                                                                                                                                                 |                                                                                                                   |                                                                                         | -                                                                                 |                                                                          |                                                                                              |                                                                              |                                  |                                      |                                 |         |                       |             |                                 |                                 |                            |                      |             | -                                              | -                     | : :                                          |                                                                                                                   |
| 853 Station Equipment<br>854 Towers and Fixtures                                                                                                                                                                                                                                                                                                                                                                                                                                                                                                                                                                                                                                                                                                                                                                                                                                                                                                                                                                                                                                                                                                                                                                                                                                                                                                                                                                                                                                                                                                                                                                                                                                                                                                                                                                                                                                                                                                                                                                                                                                                                               | Line 245 - 327<br>Line 246 - 328                                                                                                                               |                                                                                                                   |                                                                                         |                                                                                   |                                                                          |                                                                                              |                                                                              |                                  | 1                                    |                                 |         |                       |             |                                 |                                 |                            |                      |             |                                                | -                     | 1 1                                          |                                                                                                                   |
| 55 Poles and Fixtures                                                                                                                                                                                                                                                                                                                                                                                                                                                                                                                                                                                                                                                                                                                                                                                                                                                                                                                                                                                                                                                                                                                                                                                                                                                                                                                                                                                                                                                                                                                                                                                                                                                                                                                                                                                                                                                                                                                                                                                                                                                                                                          | Line 247 - 329                                                                                                                                                 | -                                                                                                                 |                                                                                         | -                                                                                 | -                                                                        | -                                                                                            | -                                                                            | -                                | -                                    | -                               |         | -                     |             |                                 | -                               | -                          |                      |             | -                                              | -                     |                                              |                                                                                                                   |
| 56 Overhead Conductors and Devices<br>57 Underground Conduit                                                                                                                                                                                                                                                                                                                                                                                                                                                                                                                                                                                                                                                                                                                                                                                                                                                                                                                                                                                                                                                                                                                                                                                                                                                                                                                                                                                                                                                                                                                                                                                                                                                                                                                                                                                                                                                                                                                                                                                                                                                                   | Line 248 - 330<br>Line 249 - 331                                                                                                                               |                                                                                                                   |                                                                                         |                                                                                   |                                                                          |                                                                                              |                                                                              |                                  | - :                                  |                                 |         |                       |             |                                 |                                 | :                          |                      |             |                                                |                       | : :                                          |                                                                                                                   |
| 58 Underground Conductors and Devices<br>59 Roads and Traits                                                                                                                                                                                                                                                                                                                                                                                                                                                                                                                                                                                                                                                                                                                                                                                                                                                                                                                                                                                                                                                                                                                                                                                                                                                                                                                                                                                                                                                                                                                                                                                                                                                                                                                                                                                                                                                                                                                                                                                                                                                                   | Line 250 - 332<br>Line 251 - 333                                                                                                                               |                                                                                                                   |                                                                                         |                                                                                   |                                                                          | :                                                                                            |                                                                              |                                  |                                      |                                 |         | ·                     | <u> </u>    |                                 |                                 |                            |                      |             | <u>:                                      </u> | ·                     | <u>:                                    </u> | <u> </u>                                                                                                          |
| Sub-Total  Distribution Plant                                                                                                                                                                                                                                                                                                                                                                                                                                                                                                                                                                                                                                                                                                                                                                                                                                                                                                                                                                                                                                                                                                                                                                                                                                                                                                                                                                                                                                                                                                                                                                                                                                                                                                                                                                                                                                                                                                                                                                                                                                                                                                  | 1                                                                                                                                                              | s -                                                                                                               |                                                                                         | s -                                                                               | s - s                                                                    | -                                                                                            | s -                                                                          | s -                              | s -                                  | s -                             | s       | - S                   | - S         | s -                             | s -                             | s -                        | s ·                  | - S         | - S                                            | - S                   | - S -                                        | s                                                                                                                 |
| Distribution Plant  Und & Land Rights  Structures & Innerovements                                                                                                                                                                                                                                                                                                                                                                                                                                                                                                                                                                                                                                                                                                                                                                                                                                                                                                                                                                                                                                                                                                                                                                                                                                                                                                                                                                                                                                                                                                                                                                                                                                                                                                                                                                                                                                                                                                                                                                                                                                                              | Line 255 - 337<br>Line 256 - 338                                                                                                                               |                                                                                                                   |                                                                                         |                                                                                   | -                                                                        | -                                                                                            | -                                                                            | -                                | -                                    |                                 |         |                       |             |                                 | -                               | -                          |                      |             | -                                              | -                     |                                              |                                                                                                                   |
| 62 Station Equipment                                                                                                                                                                                                                                                                                                                                                                                                                                                                                                                                                                                                                                                                                                                                                                                                                                                                                                                                                                                                                                                                                                                                                                                                                                                                                                                                                                                                                                                                                                                                                                                                                                                                                                                                                                                                                                                                                                                                                                                                                                                                                                           | Line 257 - 339                                                                                                                                                 |                                                                                                                   |                                                                                         |                                                                                   | -                                                                        | -                                                                                            |                                                                              |                                  |                                      |                                 |         |                       |             |                                 | -                               | -                          |                      |             |                                                | -                     |                                              |                                                                                                                   |
| 663 Storage Equipment                                                                                                                                                                                                                                                                                                                                                                                                                                                                                                                                                                                                                                                                                                                                                                                                                                                                                                                                                                                                                                                                                                                                                                                                                                                                                                                                                                                                                                                                                                                                                                                                                                                                                                                                                                                                                                                                                                                                                                                                                                                                                                          | Line 258 - 340                                                                                                                                                 | -                                                                                                                 |                                                                                         |                                                                                   | -                                                                        | -                                                                                            | -                                                                            |                                  | -                                    | -                               |         | :                     |             |                                 | -                               | -                          |                      |             |                                                |                       |                                              |                                                                                                                   |
| 64 Poles, Towers & Fixtures<br>65 OH Conductors & Devices<br>66 UG Conduit                                                                                                                                                                                                                                                                                                                                                                                                                                                                                                                                                                                                                                                                                                                                                                                                                                                                                                                                                                                                                                                                                                                                                                                                                                                                                                                                                                                                                                                                                                                                                                                                                                                                                                                                                                                                                                                                                                                                                                                                                                                     | Line 259 - 341<br>Line 260 - 342<br>Line 261 - 343                                                                                                             |                                                                                                                   |                                                                                         |                                                                                   |                                                                          |                                                                                              |                                                                              |                                  |                                      |                                 |         |                       |             |                                 |                                 |                            |                      |             |                                                |                       |                                              |                                                                                                                   |
|                                                                                                                                                                                                                                                                                                                                                                                                                                                                                                                                                                                                                                                                                                                                                                                                                                                                                                                                                                                                                                                                                                                                                                                                                                                                                                                                                                                                                                                                                                                                                                                                                                                                                                                                                                                                                                                                                                                                                                                                                                                                                                                                |                                                                                                                                                                |                                                                                                                   |                                                                                         |                                                                                   |                                                                          | -                                                                                            |                                                                              |                                  |                                      |                                 |         |                       |             |                                 |                                 |                            |                      |             |                                                | -                     |                                              |                                                                                                                   |
| 68 Line Transformers<br>69 Services                                                                                                                                                                                                                                                                                                                                                                                                                                                                                                                                                                                                                                                                                                                                                                                                                                                                                                                                                                                                                                                                                                                                                                                                                                                                                                                                                                                                                                                                                                                                                                                                                                                                                                                                                                                                                                                                                                                                                                                                                                                                                            | Line 263 - 345<br>Line 264 - 346                                                                                                                               |                                                                                                                   |                                                                                         |                                                                                   |                                                                          |                                                                                              |                                                                              |                                  |                                      |                                 |         |                       |             |                                 |                                 | -                          |                      |             |                                                | -                     |                                              |                                                                                                                   |
| n Services<br>0 Meters                                                                                                                                                                                                                                                                                                                                                                                                                                                                                                                                                                                                                                                                                                                                                                                                                                                                                                                                                                                                                                                                                                                                                                                                                                                                                                                                                                                                                                                                                                                                                                                                                                                                                                                                                                                                                                                                                                                                                                                                                                                                                                         | Line 264 - 346<br>Line 265 - 347                                                                                                                               |                                                                                                                   |                                                                                         |                                                                                   | -                                                                        | -                                                                                            |                                                                              |                                  |                                      |                                 |         |                       |             |                                 | -                               | -                          |                      |             |                                                | -                     |                                              |                                                                                                                   |
|                                                                                                                                                                                                                                                                                                                                                                                                                                                                                                                                                                                                                                                                                                                                                                                                                                                                                                                                                                                                                                                                                                                                                                                                                                                                                                                                                                                                                                                                                                                                                                                                                                                                                                                                                                                                                                                                                                                                                                                                                                                                                                                                | Line 265 - 347<br>Line 266 - 348<br>Line 267 - 349                                                                                                             | -                                                                                                                 |                                                                                         |                                                                                   | -                                                                        | -                                                                                            | -                                                                            |                                  | -                                    | -                               |         | -                     |             |                                 | -                               | -                          |                      |             |                                                | -                     |                                              |                                                                                                                   |
| 71 Installation on Customers' Prem 72 Leased Property on Customers' Premises                                                                                                                                                                                                                                                                                                                                                                                                                                                                                                                                                                                                                                                                                                                                                                                                                                                                                                                                                                                                                                                                                                                                                                                                                                                                                                                                                                                                                                                                                                                                                                                                                                                                                                                                                                                                                                                                                                                                                                                                                                                   | Line 268 - 350                                                                                                                                                 | <u> </u>                                                                                                          |                                                                                         | s :                                                                               | s - s                                                                    | 5 -                                                                                          | s -                                                                          | s -                              | s -                                  | s :                             | s       | - S                   | - s         | s :                             | s -                             | s -                        | s .                  | - s         | - s                                            | . s                   |                                              | s                                                                                                                 |
| 71 Installation on Customers' Prem<br>22 Leased Property on Customers' Premises<br>3 Streedighting & Signal Systems<br>Sub-Total                                                                                                                                                                                                                                                                                                                                                                                                                                                                                                                                                                                                                                                                                                                                                                                                                                                                                                                                                                                                                                                                                                                                                                                                                                                                                                                                                                                                                                                                                                                                                                                                                                                                                                                                                                                                                                                                                                                                                                                               | : 403 + 416 + 433 S                                                                                                                                            | \$ 925,355,503                                                                                                    |                                                                                         | \$ 379,337,058                                                                    | \$ 244,862,384 S                                                         | 5 161,972,389                                                                                | \$ 128,701,204                                                               | \$ 52,549                        | \$ 10,429,919                        | s .                             | s       | - S                   | - \$        | - s -                           | s -                             | s -                        | s -                  | - \$        | - \$                                           | - S                   | - s -                                        | - \$ 925,355,                                                                                                     |
| 71 Installation on Cassomers' Prem 72 Leased Property on Customers' Premises 73 Streetfighting & Signal Systems Sub-Total Total Plant in Service Before General Plant                                                                                                                                                                                                                                                                                                                                                                                                                                                                                                                                                                                                                                                                                                                                                                                                                                                                                                                                                                                                                                                                                                                                                                                                                                                                                                                                                                                                                                                                                                                                                                                                                                                                                                                                                                                                                                                                                                                                                          |                                                                                                                                                                |                                                                                                                   |                                                                                         |                                                                                   | 1,130,852                                                                | 1,209,066                                                                                    | 458,643                                                                      | 11                               | 4,666                                |                                 |         |                       |             |                                 |                                 |                            |                      |             | _                                              | -                     |                                              | - 2,989,                                                                                                          |
| 73 Streedighting & Signal Systems Sub-Total  Total Plant in Service Before General Plant  General Plant  80 Land & Land Birbs.                                                                                                                                                                                                                                                                                                                                                                                                                                                                                                                                                                                                                                                                                                                                                                                                                                                                                                                                                                                                                                                                                                                                                                                                                                                                                                                                                                                                                                                                                                                                                                                                                                                                                                                                                                                                                                                                                                                                                                                                 | Line 274 - 356                                                                                                                                                 | 2,989,943                                                                                                         | Prod Labor                                                                              | 186,704                                                                           |                                                                          | 11,592,968                                                                                   | 4,397,639                                                                    | 107                              | 44,735                               | -                               |         | -                     |             |                                 | -                               | -                          |                      |             | -                                              |                       |                                              | - 28,668                                                                                                          |
| 35 Streedighting & Signal Systems<br>Sub-Total Total Plant in Service Before General Plant General Plant 39 Land & Land Right Struttures, & Improvements                                                                                                                                                                                                                                                                                                                                                                                                                                                                                                                                                                                                                                                                                                                                                                                                                                                                                                                                                                                                                                                                                                                                                                                                                                                                                                                                                                                                                                                                                                                                                                                                                                                                                                                                                                                                                                                                                                                                                                       | Line 274 - 356<br>Line 275 - 357                                                                                                                               | 28,668,664                                                                                                        | Prod Labor                                                                              | 1,790,189                                                                         | 10,843,027                                                               |                                                                                              |                                                                              |                                  |                                      |                                 |         |                       |             |                                 |                                 |                            |                      |             |                                                |                       |                                              |                                                                                                                   |
| 73 Streetlighting & Signal Systems Sub-Total Total Plant in Service Before General Plant General Plant 90 Land & Land Right Structures & Emprovements 10 Office Furniture & Equipment 2 Transcorticute Engineers                                                                                                                                                                                                                                                                                                                                                                                                                                                                                                                                                                                                                                                                                                                                                                                                                                                                                                                                                                                                                                                                                                                                                                                                                                                                                                                                                                                                                                                                                                                                                                                                                                                                                                                                                                                                                                                                                                               | Line 274 - 356<br>Line 275 - 357                                                                                                                               | 28,668,664<br>17,910,214<br>355,165                                                                               | Prod Labor<br>Prod Labor<br>Prod Labor                                                  | 1,790,189                                                                         | 6 777 979                                                                | 7 242 491                                                                                    | 2,747,343<br>54,481                                                          | 1                                | 554                                  | -                               |         |                       |             |                                 | -                               |                            |                      |             |                                                | -                     | : :                                          | . 17,910,<br>355,                                                                                                 |
| 73 Societifipiting & Signal Systems Sub-Total Plant in Service Before General Plant General Plant B Land & Land Rights 90 Survatures & Improvements 90 Survatures & Improvement 92 Transportation Equipment 92 Transportation Equipment 93 Society Equipment 94 Society Equipment 95 Society Equipment 95 Society Equipment 96 Society Equipment 96 Society Equipment 97 Society Equipment 97 Society Equipment 98 Socie | Line 274 - 356<br>Line 275 - 357<br>Line 276 - 358<br>Line 277 - 359<br>Line 278 - 360                                                                         | 28,668,664<br>17,910,214<br>355,165<br>19,925                                                                     | Prod Labor<br>Prod Labor<br>Prod Labor<br>Prod Labor                                    | 1,790,189<br>1,118,387<br>22,178<br>1,244<br>45,507                               | 6,773,979<br>134,330<br>7,536<br>275,601                                 | 7,242,491<br>143,621<br>8,057<br>294,663                                                     | 54,481<br>3,056<br>111,736                                                   | 1 0 2                            | 27,947<br>554<br>31                  | -                               |         |                       |             |                                 |                                 | -                          |                      |             |                                                | :                     |                                              | - 355<br>- 19                                                                                                     |
| 73 Serecighinia & Signal Systems Sub-Total Plant in Service Refore General Plant Ceneral Plant Signal Land Rights Signal & Land Rights Office Invariance & Equipment Ceneral Plant Office Invariance & Equipment Ceneral Plant Signal Ceneral Plant Ceneral Plant Signal Ceneral Plant Cen | Line 274 - 356<br>Line 275 - 357<br>Line 276 - 358<br>Line 277 - 359<br>Line 278 - 360<br>Line 279 - 361<br>Line 280 - 362                                     | 28,668,664<br>17,910,214<br>355,165<br>19,925<br>728,682<br>154,514                                               | Prod Labor<br>Prod Labor<br>Prod Labor<br>Prod Labor<br>Prod Labor<br>Prod Labor        | 1,790,189<br>1,118,387<br>22,178<br>1,244<br>45,507                               | 6,773,979<br>134,330<br>7,536<br>275,601                                 | 7,242,491<br>143,621<br>8,057<br>294,663                                                     | 54,481<br>3,056<br>111,736                                                   | 6/<br>1<br>0<br>3<br>1           | 31<br>1.137                          | -                               |         | :<br>:                |             |                                 | -                               | -                          |                      |             |                                                | -<br>-<br>-<br>-      |                                              | - 355<br>- 19                                                                                                     |
| 73 Soverdjaling & Signal Systems San-Trul  Total Plast in Service Before General Plast General Plast General Plast Jand & Land Rights Office Furnisms Office F | Line 274 - 356<br>Line 275 - 357<br>Line 276 - 358<br>Line 277 - 359<br>Line 278 - 360<br>Line 279 - 361<br>Line 280 - 362<br>Line 281 - 363<br>Line 281 - 363 | 28,668,664<br>17,910,214<br>355,165<br>19,925<br>728,682<br>154,514<br>796,472                                    | Prod Labor | 1,790,189<br>1,118,387<br>22,178<br>1,244<br>45,502<br>9,648<br>49,735<br>160,645 | 6,773,979<br>134,330<br>7,536<br>275,601<br>58,440<br>301,241<br>973,012 | 7,242,491<br>143,621<br>8,057<br>294,663<br>62,482<br>322,076<br>1,040,309                   | 54,481<br>3,056<br>111,776<br>23,702<br>122,175<br>394,628                   | 1<br>0<br>3<br>1<br>3            | 31<br>1,137<br>241<br>1,243<br>4,014 | -                               |         | -                     |             |                                 | -                               | -                          |                      |             |                                                | -<br>-<br>-<br>-<br>- |                                              | - 355,<br>- 19,<br>- 728,<br>- 154,<br>- 796,                                                                     |
| 73 Sovendjaling & Signal Systems San-Total Total Plant in Service Before General Plant General General Plant General Gener | Line 274 - 356<br>Line 275 - 357<br>Line 276 - 358<br>Line 277 - 359<br>Line 278 - 360<br>Line 279 - 361<br>Line 280 - 362<br>Line 281 - 363<br>Line 281 - 363 | 28,668,664<br>17,910,214<br>355,165<br>19,925<br>728,682<br>154,514<br>796,472                                    | Prod Labor | 1,790,189<br>1,118,387<br>22,178<br>1,244<br>45,502<br>9,648<br>49,735            | 6,773,979<br>134,330<br>7,536<br>275,601<br>58,440<br>301,241            | 7,242,491<br>143,621<br>8,057<br>294,663<br>62,482<br>322,076<br>1,040,309                   | 54,481<br>3,056<br>111,776<br>23,702<br>122,175<br>394,628                   | 1<br>0<br>3<br>1<br>3<br>10      | 31<br>1.137                          | -                               |         | -<br>-<br>-<br>-<br>- | -           |                                 | -<br>-<br>-<br>-<br>-           | -<br>-<br>-<br>-<br>-<br>- | -                    |             | -                                              |                       |                                              | - 355,<br>- 19;<br>- 728,<br>- 154,<br>- 796,                                                                     |
|                                                                                                                                                                                                                                                                                                                                                                                                                                                                                                                                                                                                                                                                                                                                                                                                                                                                                                                                                                                                                                                                                                                                                                                                                                                                                                                                                                                                                                                                                                                                                                                                                                                                                                                                                                                                                                                                                                                                                                                                                                                                                                                                | Line 274 - 356<br>Line 275 - 357<br>Line 276 - 358<br>Line 277 - 359<br>Line 278 - 360<br>Line 279 - 361<br>Line 280 - 362<br>Line 281 - 363                   | 28,668,664<br>17,910,214<br>355,165<br>19,925<br>728,682<br>154,514<br>796,472<br>2,572,618<br>1,098,471<br>1,337 | Prod Labor<br>Prod Labor<br>Prod Labor<br>Prod Labor<br>Prod Labor<br>Prod Labor        | 1,790,189<br>1,118,387<br>22,178<br>1,244<br>45,502<br>9,648<br>49,735<br>160,645 | 6,773,979<br>134,330<br>7,536<br>275,601<br>58,440<br>301,241<br>973,012 | 7,242,491<br>143,621<br>8,057<br>294,663<br>62,482<br>322,076<br>1,040,309<br>444,197<br>541 | 54,481<br>3,056<br>111,776<br>23,702<br>122,175<br>394,628<br>168,500<br>205 | 1<br>0<br>3<br>1<br>3<br>10<br>4 | 31<br>1,137<br>241<br>1,243<br>4,014 |                                 | s       |                       | - \$        |                                 | s -                             | s -                        | s                    | \$          | - \$                                           |                       |                                              | - 17,910,;<br>- 355,;<br>- 19,9<br>- 728,<br>- 154,;<br>- 796,<br>- 2,572,6<br>- 1,098,<br>- 1,;<br>- \$ 55,296,0 |