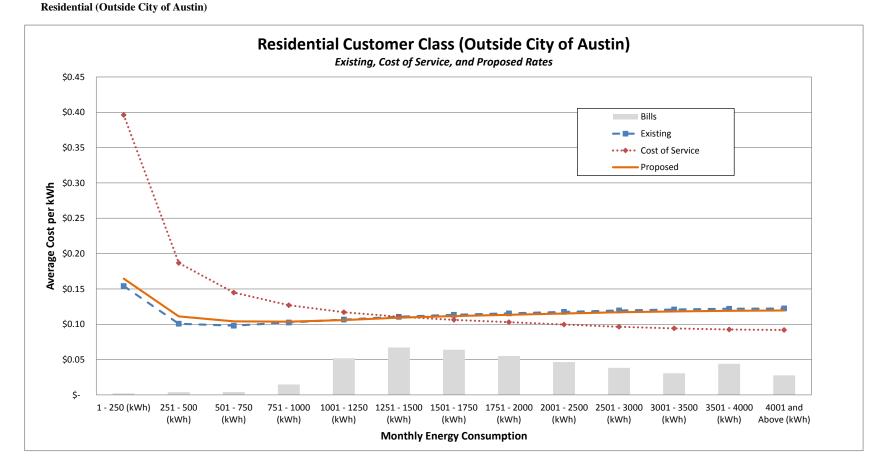

#### Austin Energy Electric Cost of Service and Rate Design

Schedule G-1 Functionalized Revenue Requirement

|               | Revenue Requirement                         |                      |    |                                        |                     |                |                              |                 | Historical Allo | cation to       |             |                    |                     |                 | Normalized Allo | cation to       |             |
|---------------|---------------------------------------------|----------------------|----|----------------------------------------|---------------------|----------------|------------------------------|-----------------|-----------------|-----------------|-------------|--------------------|---------------------|-----------------|-----------------|-----------------|-------------|
| FERC          |                                             |                      |    |                                        | Non-Electric        |                | _                            |                 |                 |                 |             |                    | sted Total Electric |                 |                 |                 |             |
| io. Acct      | Description                                 | Reference            | To | ······································ | Adjustment/Transfer | Total Electric | Electric Allocation to Texas | Production      | Transmission    | Distribution    | Customer    | Known & Measurable | to Texas            | Production      | Transmission    | Distribution    | Customer    |
|               |                                             |                      |    | (A)                                    | (B)                 | (C)            | (D)                          | (E)             | (F)             | (G)             | (H)         | (I)                | (J)                 | (K)             | (L)             | (M)             | (N)         |
| 0 Deprecia    | tion & Amortization of CIAC                 |                      |    |                                        |                     |                |                              |                 |                 |                 |             |                    |                     |                 |                 |                 |             |
| 71 403 1      | Depreciation Expense                        | WP E-1               | S  | 152,449,999 \$                         | (6,798,240) \$      | 145,651,759    | \$ 145,651,759 \$            | 64,015,023 \$   | 16,460,636 \$   | 63,798,180 S    | 1,377,921   | s - s              | 145,651,759 \$      | 64,015,023 \$   | 16,460,636 \$   | 63,798,180 \$   | 1,377,921   |
|               | Amortization of CIAC                        | WP E-1               |    | (5,147,557)                            | -                   | (5,147,557)    | (5,147,557)                  |                 | (127,356)       | (5,020,201)     |             | -                  | (5,147,557)         |                 | (127,356)       | (5,020,201)     |             |
|               | Sub-Total                                   |                      | S  | 147,302,442 \$                         | (6,798,240) \$      | 140,504,202    | \$ 140,504,202 \$            | 64,015,023 \$   | 16,333,280 S    | 58,777,979 \$   | 1,377,921   | s - s              | 140,504,202 S       | 64,015,023 \$   | 16,333,280 S    | 58,777,979 \$   | 1,377,921   |
| 74            |                                             |                      |    |                                        |                     |                |                              |                 |                 |                 |             |                    |                     |                 |                 |                 |             |
| 75 Other Ex   | penses                                      |                      |    |                                        |                     |                |                              |                 |                 |                 |             |                    |                     |                 |                 |                 |             |
| 76 426 1      | Donations                                   | WP E-4               |    | 25,395                                 |                     | 25,395         | 25,395                       | 25,395          |                 |                 |             |                    | 25,395              | 25,395          |                 |                 |             |
| 77 408        | Taxes Other Than Income                     | WP E-2               |    | 1,407,353                              | -                   | 1,407,353      | 1,407,353                    |                 |                 | 1,407,353       |             | -                  | 1,407,353           |                 |                 | 1,407,353       |             |
| 78 417 1      | Expenses - Non-utility operations           | WP E-4               |    | 14,502,588                             | (11,900,572)        | 2,602,015      | 2,602,015                    |                 |                 |                 | 2,602,015   | (220,748)          | 2,381,267           |                 |                 |                 | 2,381,267   |
| 79            | Misc. Nonoperating Income                   | WP E-4               |    | 24,842,800                             | (1,934,633)         | 22,908,167     | 22,908,167                   | 12,032,018      |                 | 10,876,149      |             | (16,389,381)       | 6,518,787           | 3,423,851       |                 | 3,094,935       | -           |
| 80            | Other Sales To Public Authorities           | WP E-4               |    | 75,000                                 |                     | 75,000         | 75,000                       | 39,392          |                 | 35,608          |             |                    | 75,000              | 39,392          |                 | 35,608          |             |
| 81            | Interest on Customer Deposits               | WP E-4               |    | 34,959                                 |                     | 34,959         | 34,959                       |                 |                 | 34,959          |             |                    | 34,959              |                 |                 | 34,959          |             |
| 82            | Sub-Total                                   |                      | s  | 40,888,095 \$                          | (13,835,205) \$     | 27,052,889     | \$ 27,052,889 \$             | 12,096,805 \$   | - S             | 12,354,069 \$   | 2,602,015   | \$ (16,610,129) \$ | 10,442,761 S        | 3,488,638 \$    | - S             | 4,572,855 \$    | 2,381,267   |
| 83            |                                             |                      |    |                                        |                     |                |                              |                 |                 |                 |             |                    |                     |                 |                 |                 |             |
|               | penses (before Return)                      | Line 168 + 173 + 182 | s  | 1,223,913,848 \$                       | (21,226,261) \$     | 1,202,687,587  | \$ 1,202,687,587 \$          | 765,202,883 \$  | 151,833,587 \$  | 162,465,787 \$  | 123,185,330 | \$ (47,692,692) \$ | 1,154,994,895 \$    | 741,070,210 \$  | 162,032,176 \$  | 157,336,093 \$  | 94,556,415  |
| 85            |                                             |                      |    |                                        |                     |                |                              |                 |                 |                 |             |                    |                     |                 |                 |                 |             |
| 86 Return     |                                             |                      |    |                                        |                     |                |                              |                 |                 |                 |             |                    |                     |                 |                 |                 |             |
|               | Debt Service                                | Schedule C-3         | S  | 130,995,451 \$                         | (3,842,913) \$      | 127,152,538    |                              | 58,314,647 \$   | 22,427,074 S    | 46,396,501 S    | 14,317      |                    | 102,653,421 S       | 38,974,972 S    | 17,933,287 \$   | 45,730,845 \$   | 14,317      |
|               | Required Reserve Contributions              | Schedule C-3         |    |                                        | -                   |                |                              |                 |                 |                 |             | 11,590,703         | 11,590,703          | 5,348,585       |                 | 4,738,146       | 1,503,972   |
|               | General Fund Transfer                       | Schedule C-3         |    | 105,000,000                            |                     | 105,000,000    | 105,000,000                  | 38,394,106      | 8,327,019       | 40,764,807      | 17,514,068  |                    | 105,000,000         | 44,297,706      | 7,561,714       | 39,855,178      | 13,285,402  |
|               | Internally Generated Funds for Construction | Schedule C-3         |    | 88,866,639                             | (2,763,667)         | 86,102,972     | 86,102,972                   | 22,832,268      | 10,143,404      | 48,908,867      | 4,218,435   | 2,238,482          | 88,341,455          | 23,274,765      | 10,364,686      | 50,231,715      | 4,470,289   |
|               | Sub-Total                                   |                      | S  | 324,862,090 \$                         | (6,606,580) \$      | 318,255,510    | \$ 318,255,510 \$            | 119,541,020 \$  | 40,897,496 S    | 136,070,175 S   | 21,746,819  | \$ (10,669,932) \$ | 307,585,578 \$      | 111,896,027 S   | 35,859,686 \$   | 140,555,884 \$  | 19,273,980  |
|               | Less:                                       |                      |    |                                        |                     |                |                              |                 |                 |                 |             |                    |                     |                 |                 |                 |             |
|               | Depreciation and Amortization Expense       | Schedule C-3         | S  | (147,302,442) \$                       | 6,798,240 \$        | (140,504,202)  |                              | (64,015,023) \$ | (16,333,280) S  |                 | (1,377,921) |                    | (140,504,202) S     | (64,015,023) S  | (16,333,280) \$ | (58,777,979) \$ | (1,377,921) |
|               | CIAC                                        | Schedule C-3         |    | (13,036,715)                           | 217,405             | (12,819,311)   | (12,819,311)                 |                 |                 | (12,819,311)    |             | (5,693,910)        | (18,513,221)        |                 |                 | (18,513,221)    |             |
|               | Interest and Dividend Income                | Schedule C-3         |    | (5,191,382)                            | -                   | (5,191,382)    | (5,191,382)                  | (4,364,373)     | (105,516)       | (755,111)       | 33,617      | 558,230            | (4,633,152)         | (2,282,371)     | (890,025)       | (1,122,564)     | (338,192)   |
| 96 :          | Sub-Total                                   |                      | S  | (165,530,540) \$                       | 7,015,645 \$        | (158,514,895)  | \$ (158,514,895) \$          | (68,379,396) \$ | (16,438,795) \$ | (72,352,400) \$ | (1,344,304) | \$ (5,135,680) \$  | (163,650,575) \$    | (66,297,393) \$ | (17,223,305) \$ | (78,413,763) \$ | (1,716,113) |
|               |                                             |                      | _  |                                        |                     |                |                              |                 |                 |                 |             |                    |                     |                 |                 |                 |             |
|               | w Return Requested                          | Line 191 + 196       | s  | 159,331,551 \$                         | 409,065 \$          | 159,740,615    | \$ 159,740,615 \$            | 51,161,625 \$   | 24,458,701 \$   | 63,717,774 \$   | 20,402,516  | \$ (15,805,612) \$ | 143,935,003 \$      | 45,598,634 \$   | 18,636,382 \$   | 62,142,121 \$   | 17,557,867  |
| 99            |                                             |                      |    |                                        |                     |                |                              |                 |                 |                 |             |                    |                     |                 |                 |                 |             |
|               | er (Non-Rate) Revenue                       |                      |    |                                        |                     |                |                              |                 |                 |                 |             |                    |                     |                 |                 |                 |             |
|               | Other Revenue                               | WP E-5.2             |    | (108,277,160)                          | 18,471,610          | (89,805,550)   | (89,805,550)                 | (3,896,645)     | (70,656,949)    | (7,511,793)     | (7,740,163) | 8,102,962          | (81,702,589)        | (2,638,026)     | (63,812,606)    | (7,511,793)     | (7,740,163) |
|               | Sub-Total                                   |                      | S  | (108,277,160) \$                       | 18,471,610 \$       | (89,805,550)   | \$ (89,805,550) \$           | (3,896,645) \$  | (70,656,949) S  | (7,511,793) \$  | (7,740,163) | \$ 8,102,962 \$    | (81,702,589) S      | (2,638,026) S   | (63,812,606) \$ | (7,511,793) \$  | (7,740,163) |
| 103           |                                             |                      |    |                                        |                     |                |                              |                 |                 |                 |             |                    |                     |                 |                 |                 |             |
| .04 Total Ret | ail Electric Revenue Requirement            | Line 184 + 198 + 202 | s  | 1,274,968,239 \$                       | (2,345,587) \$      | 1,272,622,652  | \$ 1,272,622,652 \$          | 812,467,862 \$  | 105,635,339 \$  | 218,671,768 \$  | 135,847,683 | \$ (55,395,342) \$ | 1,217,227,310 \$    | 784,030,818 \$  | 116,855,952 \$  | 211,966,421 \$  | 104,374,119 |