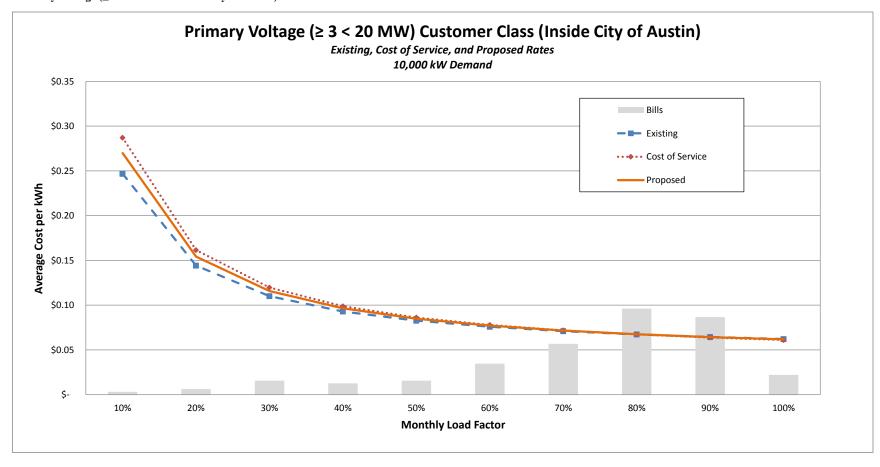

955 Page 196 of 347

Schedule G-3
Transmission Classification

| FERC                                                                                                                                                                                                                                                                                               |                                              |                            |           | 10                                             | Demand Related                       | Tananani 1                                                                             |      |
|----------------------------------------------------------------------------------------------------------------------------------------------------------------------------------------------------------------------------------------------------------------------------------------------------|----------------------------------------------|----------------------------|-----------|------------------------------------------------|--------------------------------------|----------------------------------------------------------------------------------------|------|
| Acct Description                                                                                                                                                                                                                                                                                   | Reference                                    | Normalized Transmission    | Allocator | Transmission<br>Infrastructure                 | Load Dispatch                        | Transmission by<br>Others                                                              | Tota |
| F                                                                                                                                                                                                                                                                                                  |                                              | (A)                        | (B)       | (C)                                            | (D)                                  | (E)                                                                                    | (F)  |
| Power Production Expenses                                                                                                                                                                                                                                                                          |                                              | ì                          |           |                                                |                                      | · · · · · · · · · · · · · · · · · · ·                                                  |      |
| Steam Power Generation                                                                                                                                                                                                                                                                             |                                              |                            |           |                                                |                                      |                                                                                        |      |
| Operation                                                                                                                                                                                                                                                                                          |                                              |                            |           |                                                |                                      |                                                                                        |      |
| 500 Operation Supervision and Engineering                                                                                                                                                                                                                                                          | Schedule G-1                                 | -                          |           |                                                |                                      |                                                                                        |      |
| 501 Fuel - Recoverable                                                                                                                                                                                                                                                                             | Schedule G-1                                 |                            |           |                                                |                                      |                                                                                        |      |
| 501 Fuel - Non-Recoverable                                                                                                                                                                                                                                                                         | Schedule G-1                                 |                            |           |                                                |                                      |                                                                                        |      |
| 502 Steam Expenses                                                                                                                                                                                                                                                                                 | Schedule G-1                                 |                            |           |                                                |                                      |                                                                                        |      |
|                                                                                                                                                                                                                                                                                                    | Schedule G-1                                 | -                          |           |                                                | -                                    | -                                                                                      |      |
| 503 Steam from other Sources                                                                                                                                                                                                                                                                       |                                              | -                          |           |                                                | -                                    | -                                                                                      |      |
| 504 Steam Transferred                                                                                                                                                                                                                                                                              | Schedule G-1                                 | -                          |           | -                                              | -                                    | -                                                                                      |      |
| 505 Electric Expenses                                                                                                                                                                                                                                                                              | Schedule G-1                                 | -                          |           | -                                              | -                                    | -                                                                                      |      |
| 506 Miscellaneous Steam Expenses                                                                                                                                                                                                                                                                   | Schedule G-1                                 | -                          |           |                                                | -                                    | -                                                                                      |      |
| 507 Rents                                                                                                                                                                                                                                                                                          | Schedule G-1                                 |                            |           | -                                              | -                                    | -                                                                                      |      |
| Sub-Total                                                                                                                                                                                                                                                                                          |                                              | \$ -                       |           | \$ -                                           | S -                                  | \$ - \$                                                                                | ŝ    |
|                                                                                                                                                                                                                                                                                                    |                                              |                            |           |                                                |                                      |                                                                                        |      |
| Maintenance                                                                                                                                                                                                                                                                                        |                                              |                            |           |                                                |                                      |                                                                                        |      |
| 510 Maintenance Supervision                                                                                                                                                                                                                                                                        | Schedule G-1                                 |                            |           |                                                |                                      |                                                                                        |      |
| 511 Maintenance of Structures                                                                                                                                                                                                                                                                      | Schedule G-1                                 | _                          |           | _                                              | -                                    | _                                                                                      |      |
|                                                                                                                                                                                                                                                                                                    |                                              | -                          |           | -                                              | -                                    | -                                                                                      |      |
| 512 Maintenance of Boiler Plant                                                                                                                                                                                                                                                                    | Schedule G-1                                 | -                          |           | -                                              | -                                    | -                                                                                      |      |
| 513 Maintenance of Electric Plant                                                                                                                                                                                                                                                                  | Schedule G-1                                 | -                          |           | -                                              | -                                    | -                                                                                      |      |
| 514 Maintenance of Miscellaneous Steam Plant                                                                                                                                                                                                                                                       | Schedule G-1                                 | -                          |           |                                                | -                                    | -                                                                                      |      |
| 515 Rents                                                                                                                                                                                                                                                                                          | Schedule G-1                                 | -                          |           |                                                |                                      |                                                                                        |      |
| Sub-Total                                                                                                                                                                                                                                                                                          |                                              | \$ -                       |           | \$ -                                           | S -                                  | s - s                                                                                  |      |
|                                                                                                                                                                                                                                                                                                    |                                              | -                          |           | -                                              | -                                    |                                                                                        | -    |
| Nuclear Danier Committee                                                                                                                                                                                                                                                                           |                                              |                            |           |                                                |                                      |                                                                                        |      |
| Nuclear Power Generation                                                                                                                                                                                                                                                                           |                                              |                            |           |                                                |                                      |                                                                                        |      |
| Operation                                                                                                                                                                                                                                                                                          |                                              |                            |           |                                                |                                      |                                                                                        |      |
| 517 Operation Supervision                                                                                                                                                                                                                                                                          | Schedule G-1                                 | -                          |           | -                                              | -                                    | -                                                                                      |      |
| 518 Nuclear Fuel Expense                                                                                                                                                                                                                                                                           | Schedule G-1                                 | -                          |           | -                                              | -                                    | -                                                                                      |      |
| 519 Coolants and Water                                                                                                                                                                                                                                                                             | Schedule G-1                                 | _                          |           |                                                | _                                    | _                                                                                      |      |
| 520 Steam Expenses                                                                                                                                                                                                                                                                                 | Schedule G-1                                 |                            |           |                                                |                                      |                                                                                        |      |
|                                                                                                                                                                                                                                                                                                    | Schedule G-1                                 | _                          |           | _                                              | -                                    | _                                                                                      |      |
| 523 Electric Expenses                                                                                                                                                                                                                                                                              |                                              | -                          |           |                                                |                                      |                                                                                        |      |
| 524 Misc Nuclear Power Expenses                                                                                                                                                                                                                                                                    | Schedule G-1                                 | -                          |           | -                                              | -                                    | -                                                                                      |      |
| 525 Rents                                                                                                                                                                                                                                                                                          | Schedule G-1                                 |                            |           |                                                | -                                    |                                                                                        |      |
| Sub-Total                                                                                                                                                                                                                                                                                          |                                              | \$ -                       |           | \$ -                                           | \$ -                                 | \$ - S                                                                                 | ŝ    |
|                                                                                                                                                                                                                                                                                                    |                                              |                            |           |                                                |                                      |                                                                                        |      |
| Maintenance                                                                                                                                                                                                                                                                                        |                                              |                            |           |                                                |                                      |                                                                                        |      |
| 528 Maintenance Supervision                                                                                                                                                                                                                                                                        | Schedule G-1                                 |                            |           |                                                |                                      |                                                                                        |      |
| 529 Maintenance of Structures                                                                                                                                                                                                                                                                      |                                              | _                          |           | _                                              | -                                    | _                                                                                      |      |
|                                                                                                                                                                                                                                                                                                    | Schedule G-1                                 | -                          |           |                                                |                                      |                                                                                        |      |
| 530 Maintenance of Reactor Plant                                                                                                                                                                                                                                                                   | Schedule G-1                                 | -                          |           |                                                |                                      | -                                                                                      |      |
| 531 Maintenance of Electric Plant                                                                                                                                                                                                                                                                  | Schedule G-1                                 | -                          |           | -                                              | -                                    | -                                                                                      |      |
| 532 Maintenance of Miscellaneous                                                                                                                                                                                                                                                                   | Schedule G-1                                 |                            |           |                                                | -                                    |                                                                                        |      |
| Sub-Total                                                                                                                                                                                                                                                                                          |                                              | \$ -                       |           | \$ -                                           | \$ -                                 | \$ - \$                                                                                | ŝ    |
|                                                                                                                                                                                                                                                                                                    |                                              |                            |           |                                                |                                      |                                                                                        |      |
| Hydraulic Power Generation                                                                                                                                                                                                                                                                         |                                              |                            |           |                                                |                                      |                                                                                        |      |
| Maintenance                                                                                                                                                                                                                                                                                        |                                              |                            |           |                                                |                                      |                                                                                        |      |
| 541 Maintenance Supervision                                                                                                                                                                                                                                                                        | Schedule G-1                                 |                            |           |                                                |                                      |                                                                                        |      |
|                                                                                                                                                                                                                                                                                                    |                                              | -                          |           |                                                |                                      |                                                                                        |      |
| 542 Maintenance of Structures                                                                                                                                                                                                                                                                      | Schedule G-1                                 | -                          |           | -                                              | -                                    | -                                                                                      |      |
| 543 Maintenance of Reservoirs, Dams & Waterways                                                                                                                                                                                                                                                    | Schedule G-1                                 | -                          |           |                                                | -                                    | -                                                                                      |      |
| 544 Maintenance of Electric Plant                                                                                                                                                                                                                                                                  | Schedule G-1                                 | -                          |           | -                                              | -                                    | -                                                                                      |      |
| 545 Maintenance of Miscellaneous Hydraulic Plant                                                                                                                                                                                                                                                   | Schedule G-1                                 | -                          |           |                                                |                                      |                                                                                        |      |
| Sub-Total                                                                                                                                                                                                                                                                                          |                                              | S -                        |           | s -                                            | S -                                  | s - s                                                                                  | 3    |
| 540 Total                                                                                                                                                                                                                                                                                          |                                              | Ψ                          |           | Ψ                                              | •                                    | Ψ Ψ                                                                                    | •    |
| Other Power Generation                                                                                                                                                                                                                                                                             |                                              |                            |           |                                                |                                      |                                                                                        |      |
|                                                                                                                                                                                                                                                                                                    |                                              |                            |           |                                                |                                      |                                                                                        |      |
| Operation                                                                                                                                                                                                                                                                                          |                                              |                            |           |                                                |                                      |                                                                                        |      |
| 546 Operation Supervision                                                                                                                                                                                                                                                                          | Schedule G-1                                 | -                          |           | -                                              | -                                    | -                                                                                      |      |
| 547 Fuel                                                                                                                                                                                                                                                                                           | Schedule G-1                                 | -                          |           | -                                              | -                                    | -                                                                                      |      |
| 548 Generation Expenses                                                                                                                                                                                                                                                                            | Schedule G-1                                 | -                          |           | -                                              | -                                    | -                                                                                      |      |
| 549 Miscellaneous Other Power Generation Expenses                                                                                                                                                                                                                                                  | Schedule G-1                                 | -                          |           |                                                |                                      |                                                                                        |      |
| 550 Rents                                                                                                                                                                                                                                                                                          | Schedule G-1                                 | _                          |           | _                                              | _                                    |                                                                                        |      |
| Energy Efficiency                                                                                                                                                                                                                                                                                  | Schedule G-1                                 | _                          |           | _                                              | -                                    | -                                                                                      |      |
|                                                                                                                                                                                                                                                                                                    |                                              | -                          |           | -                                              | -                                    |                                                                                        |      |
| Green Building                                                                                                                                                                                                                                                                                     | Schedule G-1                                 | -                          |           | -                                              | -                                    | -                                                                                      |      |
| Solar Rebate                                                                                                                                                                                                                                                                                       | Schedule G-1                                 | <u> </u>                   |           |                                                | -                                    | -                                                                                      |      |
| Sub-Total                                                                                                                                                                                                                                                                                          |                                              | \$ -                       |           | \$ -                                           | \$ -                                 | \$ - \$                                                                                | ŝ    |
|                                                                                                                                                                                                                                                                                                    |                                              |                            |           |                                                |                                      |                                                                                        |      |
| Maintenance                                                                                                                                                                                                                                                                                        |                                              |                            |           |                                                |                                      |                                                                                        |      |
| 551 Maintenance Supervision and Engineering                                                                                                                                                                                                                                                        | Schedule G-1                                 | _                          |           | _                                              | _                                    |                                                                                        |      |
| 552 Maintenance of Structures                                                                                                                                                                                                                                                                      | Schedule G-1                                 | -                          |           |                                                | -                                    | -                                                                                      |      |
| 552 Pranticipance of Structures                                                                                                                                                                                                                                                                    |                                              | -                          |           | -                                              | -                                    |                                                                                        |      |
| 552 Maintanana of Committee (151 ) 1 Fr. 1                                                                                                                                                                                                                                                         | Schedule G-1                                 | -                          |           | -                                              | -                                    | -                                                                                      |      |
| 553 Maintenance of Generating and Electric Equipment                                                                                                                                                                                                                                               | Schedule G-1                                 |                            |           |                                                |                                      |                                                                                        |      |
| 554 Maintenance of Misc Other Power Generation Plant                                                                                                                                                                                                                                               |                                              | \$ -                       |           | \$ -                                           | \$ -                                 | S - S                                                                                  | ŝ    |
|                                                                                                                                                                                                                                                                                                    |                                              |                            |           |                                                |                                      |                                                                                        |      |
| 554 Maintenance of Misc Other Power Generation Plant                                                                                                                                                                                                                                               |                                              |                            |           |                                                |                                      |                                                                                        |      |
| 554 <u>Maintenance of Misc Other Power Generation Plant</u> Sub-Total                                                                                                                                                                                                                              |                                              |                            |           |                                                |                                      |                                                                                        |      |
| 554 Maintenance of Misc Other Power Generation Plant Sub-Total Other Power Supply                                                                                                                                                                                                                  | Sabedule C 1                                 |                            |           |                                                |                                      |                                                                                        |      |
| 554 Maintenance of Misc Other Power Generation Plant Sub-Total  Other Power Supply 555 Purchased Power - Recoverable                                                                                                                                                                               | Schedule G-1                                 | -                          |           | -                                              | -                                    | -                                                                                      |      |
| 554 Maintenance of Misc Other Power Generation Plant Sub-Total Other Power Supply 555 Purchased Power - Recoverable 555 Purchased Power - Non-Recoverable                                                                                                                                          | Schedule G-1                                 | :                          |           | -                                              | :                                    | -                                                                                      |      |
| 554 Maintenance of Misc Other Power Generation Plant Sub-Total  Other Power Supply 555 Purchased Power - Recoverable 555 Purchased Power - Non-Recoverable 556 System Control and Load Dispatching - Recoverable                                                                                   | Schedule G-1<br>Schedule G-1                 | -<br>-<br>-                |           | -                                              | -                                    |                                                                                        |      |
| 554 Maintenance of Misc Other Power Generation Plant Sub-Total Other Power Supply 555 Purchased Power - Recoverable 555 Purchased Power - Non-Recoverable                                                                                                                                          | Schedule G-1                                 | -<br>-<br>-                |           |                                                | -                                    | -                                                                                      |      |
| 554 Maintenance of Misc Other Power Generation Plant Sub-Total  Other Power Supply 555 Purchased Power - Recoverable 555 Purchased Power - Non-Recoverable 556 System Control and Load Dispatching - Recoverable                                                                                   | Schedule G-1<br>Schedule G-1                 | :<br>:<br>:                |           |                                                | -<br>-<br>-<br>-                     | -<br>-<br>-<br>-                                                                       |      |
| 554 Maintenance of Misc Other Power Generation Plant Sub-Total Other Power Supply 555 Purchased Power - Recoverable 556 Purchased Power - Non-Recoverable 556 System Control and Load Dispatching - Recoverable 556 System Control and Load Dispatching - Non-Recoverable 557 Other Power Expenses | Schedule G-1<br>Schedule G-1<br>Schedule G-1 | -<br>-<br>-<br>-<br>-<br>- |           | -<br>-<br>-<br>-<br>-<br>-<br>-<br>-<br>-<br>- | -<br>-<br>-<br>-<br>-<br>-<br>-<br>- |                                                                                        | \$   |
| 554 Maintenance of Misc Other Power Generation Plant Sub-Total Other Power Supply 555 Purchased Power - Recoverable 555 Purchased Power - Non-Recoverable 556 System Control and Load Dispatching - Recoverable 556 System Control and Load Dispatching - Non-Recoverable                          | Schedule G-1<br>Schedule G-1<br>Schedule G-1 | s -                        |           | \$ -                                           | \$ -                                 | -<br>-<br>-<br>-<br>-<br>-<br>-<br>-<br>-<br>-<br>-<br>-<br>-<br>-<br>-<br>-<br>-<br>- | \$   |