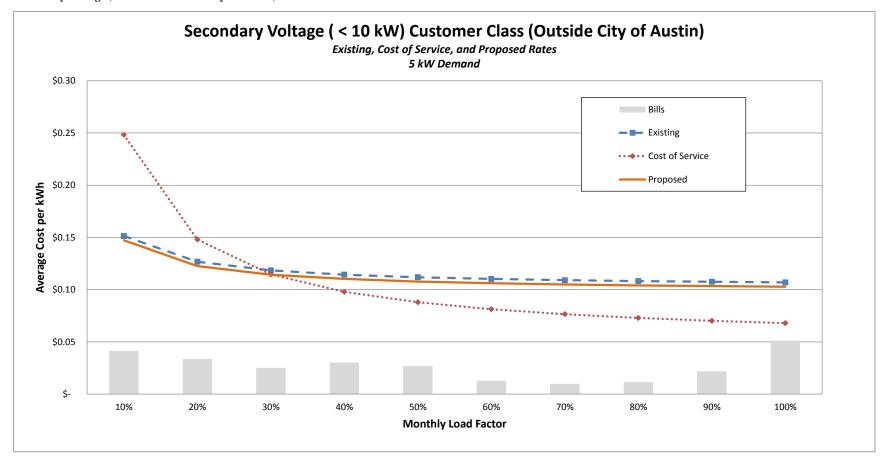

#### Austin Energy

| Schedule G-2<br>Production Classification                                                                          |                              |                            |                                                  |                        |                        |                      |                                 |                     |                      |                                |              |           |               |             |                                 |                     |                     |                      |                                |                |                               | Schedule G-2    |                            |
|--------------------------------------------------------------------------------------------------------------------|------------------------------|----------------------------|--------------------------------------------------|------------------------|------------------------|----------------------|---------------------------------|---------------------|----------------------|--------------------------------|--------------|-----------|---------------|-------------|---------------------------------|---------------------|---------------------|----------------------|--------------------------------|----------------|-------------------------------|-----------------|----------------------------|
| Froduction Cassaration                                                                                             |                              |                            |                                                  |                        |                        |                      | emand Related                   |                     |                      |                                |              |           |               |             | Energy Ro                       | clated<br>Economy - |                     |                      |                                | ERCOT          | Other                         |                 | 3                          |
| FERC<br>No. Acet Description                                                                                       | Reference                    | Normalized<br>Production   | Allocator                                        | Nuclear                | Coal                   | Natural Gas          | Quick Response -<br>Natural Gas | Renewable -<br>Wind | Renewable -<br>Solar | Renewable -<br>Landfill Methan | ne Nuclear   |           | Coal          | Natural Gas | Quick Response -<br>Natural Gas | Purchased<br>Power  | Renewable -<br>Wind | Renewable -<br>Solar | Renewable -<br>Landfil Methane | Administration | Energy Efficiency<br>Programs | GreenChoice     | Total                      |
| Power Production Expenses                                                                                          |                              | (A)                        | (B)                                              | (C)                    | (D)                    | (E)                  | (F)                             | (G)                 | (H)                  | (I)                            | (J)          |           | (K)           | (L)         | (M)                             | (N)                 | (0)                 | (P)                  | (Q)                            | (R)            | (S)                           | (T)             | (U)                        |
| 2 Steam Power Generation                                                                                           |                              |                            |                                                  |                        |                        |                      |                                 |                     |                      |                                |              |           |               |             |                                 |                     |                     |                      |                                |                |                               |                 |                            |
| 3 Operation<br>4 500 Operation Supervision and Engineering                                                         | Schedule G-1                 | 5,753,844                  | FERC 500                                         |                        | 1,088,963              | 4,664,881            |                                 |                     |                      |                                |              |           |               |             |                                 |                     |                     |                      |                                |                |                               |                 | 5,753,844                  |
| 5 501 Fuel - Recoverable                                                                                           | Schedule G-1                 | 102,630,920                | Steam Fuel                                       | -                      | -                      | -                    |                                 |                     |                      |                                |              | - 8       | 83,369,000    | 19,261,920  | -                               |                     | -                   |                      | -                              | -              |                               |                 | 102,630,920                |
| 6 501 Fuel - Non-Recoverable<br>7 502 Steam Expenses                                                               | Schedule G-1<br>Schedule G-1 | 5,543,605<br>4,071,937     | FERC 501 Non-Recoverable<br>FERC 502             |                        | 4,503,173<br>3,803,421 | 1,040,432<br>268,516 |                                 |                     |                      |                                |              | 1         | - 1           |             |                                 |                     | - 1                 | 1                    |                                | - 1            |                               |                 | 5,543,605<br>4,071,937     |
| 8 503 Steam from other Sources                                                                                     | Schedule G-1                 | -                          |                                                  | -                      | -                      | -                    |                                 |                     |                      |                                |              | -         | -             |             | -                               |                     | -                   |                      | -                              | -              |                               |                 | -                          |
| 9 504 Steam Transferred<br>10 505 Electric Expenses                                                                | Schedule G-1<br>Schedule G-1 | 2,649,992                  | FERC 505                                         |                        | 826,349                | 1,823,643            |                                 |                     |                      |                                |              | 1         | - 1           |             |                                 |                     | - 1                 | 1                    |                                | - 1            |                               |                 | 2,649,992                  |
| 11 506 Miscellaneous Steam Expenses<br>12 507 Rents                                                                | Schedule G-1<br>Schedule G-1 | 21,170,012<br>225          | FERC 506<br>NGD                                  | -                      | 16,052,569             | 5,117,442            | -                               |                     |                      |                                | -            | -         | -             | -           | -                               |                     | -                   | -                    | -                              | -              |                               |                 | 21,170,012                 |
| 13 Sub-Total                                                                                                       | Schedule O-1                 | \$ 141,820,535             | NGD                                              | s :                    | \$ 26,274,476          | \$ 12,915,140        | s -                             | s -                 | \$                   | S                              | - S          | - 5 8     | 83,369,000 \$ | 19,261,920  | s - s                           | - :                 | - s                 |                      | s .                            | s .            | s                             | - s             | \$ 141,820,535             |
| 14<br>15 Maintenance                                                                                               |                              |                            |                                                  |                        |                        |                      |                                 |                     |                      |                                |              |           |               |             |                                 |                     |                     |                      |                                |                |                               |                 |                            |
| 16 510 Maintenance Supervision                                                                                     | Schedule G-1                 | 3,739,669                  | FERC 510                                         | -                      | 3,737,972              | 1,696                |                                 |                     |                      |                                |              |           | -             |             | -                               |                     | -                   |                      | -                              |                |                               |                 | 3,739,669                  |
| 17 511 Maintenance of Structures<br>18 512 Maintenance of Boiler Plant                                             | Schedule G-1<br>Schedule G-1 | 451,293<br>7,542,262       | FERC 511<br>FERC 512                             |                        | 87,583<br>4,327,180    | 363,710<br>3.215,081 |                                 |                     |                      |                                | -            | -         | -             |             |                                 |                     | 1                   | -                    |                                |                |                               |                 | 451,293<br>7.542,262       |
| 19 513 Maintenance of Electric Plant                                                                               | Schedule G-1                 | 3,291,081                  | FERC 513                                         |                        | 2,283,851              | 1,007,230            | -                               |                     |                      |                                | -            | -         | -             | -           |                                 | -                   | -                   | -                    |                                |                |                               |                 | 3,291,081                  |
| 20 514 Maintenance of Miscellaneous Steam Plant<br>21 515 Rents                                                    | Schedule G-1<br>Schedule G-1 | 3,903,861                  | FERC 514                                         |                        | 2,056,920              | 1,846,941            |                                 |                     |                      |                                | -            | -         | -             |             |                                 |                     | 1                   | -                    |                                |                |                               |                 | 3,903,861                  |
| 22 Sub-Total                                                                                                       |                              | \$ 18,928,165              |                                                  | s -                    | \$ 12,493,507          | \$ 6,434,658         | s -                             | s -                 | \$                   | · \$                           | - S          | - S       | - s           |             | s - s                           | - :                 | - s                 | -                    | s -                            | s -            | s                             | - s -           | \$ 18,928,165              |
| 23<br>24 Nuclear Power Generation                                                                                  |                              |                            |                                                  |                        |                        |                      |                                 |                     |                      |                                |              |           |               |             |                                 |                     |                     |                      |                                |                |                               |                 |                            |
| 25 Operation                                                                                                       |                              |                            |                                                  |                        |                        |                      |                                 |                     |                      |                                |              |           |               |             |                                 |                     |                     |                      |                                |                |                               |                 |                            |
| 26 517 Operation Supervision<br>27 518 Nuclear Fuel Expense                                                        | Schedule G-1<br>Schedule G-1 | 8,735,486<br>24,617,000    | Nuclear<br>Nuclear Fuel                          | 8,735,486              | 1                      |                      | - :                             |                     |                      |                                | - 24,617,    | 000       |               |             |                                 |                     |                     | - :                  |                                |                |                               |                 | 8,735,486<br>24,617,000    |
| 28 519 Coolants and Water                                                                                          | Schedule G-1                 | 1,131,803                  | Nuclear                                          | 1,131,803              | -                      | -                    | -                               | -                   |                      |                                | -            |           | -             | -           |                                 | -                   | -                   | -                    |                                |                |                               |                 | 1,131,803                  |
| 29 520 Steam Expenses<br>30 523 Electric Expenses                                                                  | Schedule G-1<br>Schedule G-1 | 2,174,780<br>4,989,975     | Nuclear<br>Nuclear                               | 2,174,780<br>4,989,975 | 1                      |                      | - :                             |                     |                      |                                |              | -         |               |             |                                 |                     |                     | - :                  |                                |                |                               |                 | 2,174,780<br>4,989,975     |
| 31 524 Misc Nuclear Power Expenses                                                                                 | Schedule G-1                 | 13,034,173                 | Nuclear                                          | 13,034,173             | -                      | -                    |                                 |                     |                      |                                |              | -         | -             |             | -                               |                     | -                   |                      | -                              | -              |                               |                 | 13,034,173                 |
| 32 525 Rents<br>33 Sub-Total                                                                                       | Schedule G-1                 | \$ 54,683,216              | Nuclear                                          | \$ 30,066,216          | s -                    | s -                  | s -                             | s -                 | \$                   | s                              | - \$ 24,617, | 000 S     | - s           | -           | s - s                           | :                   | - s                 |                      | s -                            | s -            | s                             | - S             | \$ 54,683,216              |
| 34<br>35 Maintenance                                                                                               |                              |                            |                                                  |                        |                        |                      |                                 |                     |                      |                                |              |           |               |             |                                 |                     |                     |                      |                                |                |                               |                 |                            |
| 36 528 Maintenance Supervision                                                                                     | Schedule G-1                 | 7,381,171                  | Nuclear                                          | 7,381,171              |                        |                      |                                 |                     |                      |                                | -            | -         |               |             |                                 |                     |                     |                      |                                |                |                               |                 | 7,381,171                  |
| 37 529 Maintenance of Structures<br>38 530 Maintenance of Reactor Plant                                            | Schedule G-1<br>Schedule G-1 | 2,317,730<br>5,338,200     | Nuclear<br>Nuclear                               | 2,317,730<br>5,338,200 | -                      | -                    | -                               | -                   |                      |                                | -            | -         | -             |             | -                               | -                   | -                   |                      | -                              | -              |                               |                 | 2,317,730<br>5.338,200     |
| 38 530 Maintenance of Reactor Plant<br>39 531 Maintenance of Electric Plant                                        | Schedule G-1                 | 4,135,624                  | Nuclear                                          | 5,338,200<br>4,135,624 |                        |                      |                                 |                     |                      |                                |              |           |               |             |                                 |                     |                     |                      |                                |                |                               |                 | 5,338,200<br>4,135,624     |
| 40 532 Maintenance of Miscellaneous 41 Sub-Total                                                                   | Schedule G-1                 | 1,009,462<br>\$ 20,182,187 | Nuclear                                          | 1,009,462              |                        |                      |                                 |                     | \$ .                 |                                |              | . s       |               |             | · · · · ·                       |                     |                     |                      |                                |                |                               |                 | 1,009,462                  |
| 42                                                                                                                 |                              | 3 20,102,107               |                                                  | 5 20,162,167           |                        |                      |                                 |                     | ,                    |                                | - 3          | - 3       | - 3           |             |                                 |                     |                     |                      | , .                            |                | 3                             |                 | 5 20,162,167               |
| 43 Hydraulic Power Generation<br>44 Maintenance                                                                    |                              |                            |                                                  |                        |                        |                      |                                 |                     |                      |                                |              |           |               |             |                                 |                     |                     |                      |                                |                |                               |                 |                            |
| 45 541 Maintenance Supervision                                                                                     | Schedule G-1                 |                            |                                                  |                        |                        |                      |                                 |                     |                      |                                | -            | -         | -             |             |                                 |                     |                     |                      |                                |                |                               |                 |                            |
| 46 542 Maintenance of Structures<br>47 543 Maintenance of Reservoirs, Dams & Waterways                             | Schedule G-1<br>Schedule G-1 | -                          |                                                  |                        | -                      | -                    | -                               | -                   |                      |                                | -            | -         | -             |             | -                               | -                   | -                   |                      | -                              | -              |                               |                 | -                          |
| 48 544 Maintenance of Electric Plant                                                                               | Schedule G-1                 |                            |                                                  |                        |                        |                      |                                 |                     |                      |                                | -            |           |               |             |                                 |                     |                     |                      |                                |                |                               |                 |                            |
| 49 545 Maintenance of Miscellaneous Hydraulic Plant<br>50 Sub-Total                                                | Schedule G-1                 |                            |                                                  |                        |                        |                      | , .                             | , .                 |                      |                                | . ,          |           |               |             |                                 | <u> </u>            |                     |                      |                                |                | ,                             |                 | <del></del>                |
| 51                                                                                                                 |                              |                            |                                                  |                        |                        |                      |                                 |                     | ,                    |                                | - 3          | - 3       | - 3           |             |                                 |                     |                     | , -                  |                                |                | ,                             |                 |                            |
| <ul> <li>52 Other Power Generation</li> <li>53 Operation</li> </ul>                                                |                              |                            |                                                  |                        |                        |                      |                                 |                     |                      |                                |              |           |               |             |                                 |                     |                     |                      |                                |                |                               |                 |                            |
| S4 S46 Operation Supervision                                                                                       | Schedule G-1                 | 2,297,251                  | FERC 546                                         |                        |                        | 1,204,540            | 1,092,710                       |                     |                      |                                |              |           |               |             |                                 |                     |                     |                      |                                |                |                               |                 | 2,297,251                  |
| 55 547 Fuel<br>56 548 Generation Expenses                                                                          | Schedule G-1<br>Schedule G-1 | 33,633,360<br>3,952,652    | Other Fuel<br>FERC 548                           | -                      | -                      | 2,083,574            | 1.869.078                       | -                   |                      |                                | -            | -         | -             | 24,010,137  | 9,623,223                       | -                   | -                   | -                    | -                              | -              |                               |                 | 33,633,360<br>3,952,652    |
| 57 549 Miscellaneous Other Power Generation Expenses                                                               | Schedule G-1                 | 2,141,484                  | FERC 549                                         |                        |                        | 853,803              | 1,287,681                       |                     |                      |                                |              | 1         | - 1           |             | -                               |                     |                     | - 1                  |                                |                |                               |                 | 2,141,484                  |
| 58 550 Rents<br>59 Energy Efficiency                                                                               | Schedule G-1<br>Schedule G-1 | 22,838,401                 | CBC                                              | -                      | -                      | -                    | -                               | -                   |                      |                                | -            | -         | -             |             | -                               | -                   | -                   | -                    | -                              | -              | 22,838,40                     |                 | 22,838,401                 |
| 60 Green Building                                                                                                  | Schedule G-1                 | 2,379,945                  | CBC                                              |                        |                        | -                    |                                 |                     |                      |                                |              | 1         | - 1           |             | -                               |                     |                     | - 1                  |                                |                | 2,379,94                      | 5 -             | 2,379,945                  |
| 61 Solar Rebate<br>62 Sub-Total                                                                                    | Schedule G-1                 | 8,309,528<br>\$ 75,552,622 | CBC                                              | s :                    | s -                    | \$ 4,141,917         | \$ 4,249,470                    |                     | \$                   |                                |              |           |               | 24.010.137  | S 9.623.223 S                   |                     |                     |                      |                                |                | 8,309,52<br>\$ 33,527,87      |                 | 8,309,528<br>\$ 75,552,622 |
| 63                                                                                                                 |                              |                            |                                                  |                        |                        |                      |                                 |                     |                      |                                |              |           |               |             |                                 |                     |                     |                      |                                |                |                               |                 |                            |
| 64 Maintenance<br>65 SSI Maintenance Supervision and Engineering                                                   | Schedule G-1                 | 884                        | FERC 551                                         |                        |                        | 465                  | 419                             |                     |                      |                                |              | _         |               |             | _                               |                     | -                   |                      |                                |                |                               |                 | 884                        |
| 66 552 Maintenance of Structures                                                                                   | Schedule G-1<br>Schedule G-1 | 500,602<br>14,747,734      | FERC 552<br>FERC 553                             |                        | -                      | 214,080              | 286,522<br>8 427 561            | -                   |                      |                                | -            | -         | -             | -           |                                 | -                   | -                   | -                    |                                |                |                               |                 | 500,602                    |
| 67 553 Maintenance of Generating and Electric Equipment<br>68 554 Maintenance of Misc Other Power Generation Plant | Schedule G-1<br>Schedule G-1 | 14,747,734                 | FERC 553<br>FERC 554                             | -                      | -                      | 6,320,173<br>657,176 | 8,427,561<br>659,885            |                     |                      |                                | -            |           |               |             | -                               |                     | -                   | - 1                  |                                |                |                               | -               | 14,747,734                 |
| 69 Sub-Total                                                                                                       |                              | \$ 16,566,281              |                                                  | s -                    | s -                    | \$ 7,191,894         | \$ 9,374,387                    | s -                 | \$                   | · s ·                          | - S          | - S       | - s           |             | s - s                           | - :                 | - s                 | -                    | s -                            | s -            | s                             | - s -           | \$ 16,566,281              |
| 70<br>71 Other Power Supply                                                                                        |                              |                            |                                                  |                        |                        |                      |                                 |                     |                      |                                |              |           |               |             |                                 |                     |                     |                      |                                |                |                               |                 |                            |
| 72 555 Purchased Power - Recoverable                                                                               | Schedule G-1                 | 213,656,321                | FERC 555 Recoverable                             |                        |                        |                      |                                 | :                   |                      |                                | -            | -         | -             | -           | -                               | 3,308,000           | 208,162,578         | 2,164,165            | 21,578                         | -              |                               |                 | 213,656,321                |
| 73 555 Purchased Power - Non-Recoverable<br>74 556 System Control and Load Dispatching - Recoverable               | Schedule G-1<br>Schedule G-1 | 22,923,113                 | FERC 555 Non-Recoverable<br>FERC 556 Recoverable | 59,869                 | 33,744                 | 33,372               | 21,359                          |                     | 2,085                |                                | - 2.517.     | 780       | 8.526.824     | 4.425.785   | 984.245                         | 338.336             | 21.290.476          | 221.347              | 2.207                          |                |                               | 22,772,679      | 22,923,113<br>38,307,000   |
| <ul> <li>75 556 System Control and Load Dispatching - Non-Recover</li> <li>76 557 Other Power Expenses</li> </ul>  | Schedule G-1<br>Schedule G-1 | 9,492,393<br>315,604       | FERC 556 Non-Recoverable<br>Prod RR - Demand     | 1,056,383<br>125,603   | 595,408<br>70,793      | 588,854              | 376,875<br>44,810               | 88                  | 36,786<br>4,374      |                                | -            | -         | -             |             | -                               | -                   | -                   |                      | -                              | 6,838,000      |                               |                 | 9,492,393<br>315,604       |
| 77 Sub-Total                                                                                                       | Schedule G-1                 | \$ 284,694,431             | Prod RR - Demand                                 | \$ 1,241,855           |                        | 70,014<br>\$ 692,241 | \$ 443,044                      | \$ 103              | \$ 43,244            | s                              | - \$ 2,517,  | 780 S     | 8,526,824 \$  | 4,425,785   | S 984,245 S                     | 3,646,336           | 229,453,055 S       | 2,385,512            | \$ 23,784                      | \$ 6,838,000   | S                             | - \$ 22,772,679 | \$ 284,694,431             |
| 78                                                                                                                 |                              | \$ 612,427,438             |                                                  | \$ 51,490,258          | \$ 39.467.928          |                      |                                 | \$ 103              | \$ 43,244            |                                | . \$ 27134   |           |               | 47 697 842  | \$ 10.607.468 \$                |                     | 229.453.055 \$      | 2 385 512            | \$ 23.784                      | \$ 6.838,000   |                               |                 | S 612.427.438              |
| 79 Total Power Production Expense<br>80                                                                            |                              | s 612,427,438              |                                                  | s 51,490,258           | 5 39,467,928           | s 31,575,849         | 5 14,066,900                    | s 103               | s 43,244             |                                | - 8 27,134,7 | /01 \$ 91 | 1,050,824 \$  | 47,697,842  | 5 10,607,468 S                  | 3,646,336           | 229,453,055 \$      | 2,385,512            | s 23,784                       | 5 6,838,000    | s 33,527,87                   | s 22,772,679    | s 612,427,438              |
| 81 Transmission Expense                                                                                            |                              |                            |                                                  |                        |                        |                      |                                 |                     |                      |                                |              |           |               |             |                                 |                     |                     |                      |                                |                |                               |                 |                            |
| 82 Operation<br>83 560 Operations Supervision and Engineering                                                      | Schedule G-1                 | -                          |                                                  | -                      | -                      | -                    | -                               |                     |                      |                                | -            | -         | -             |             |                                 |                     | -                   | -                    |                                |                |                               |                 | -                          |
| 84 561 Load Dispatching<br>85 562 Station Expenses                                                                 | Schedule G-1<br>Schedule G-1 | -                          |                                                  | -                      | -                      | -                    | -                               | -                   |                      |                                | -            | -         | -             |             | -                               | -                   | -                   | -                    | -                              | -              |                               |                 | -                          |
| 86 563 Overhead Line Expenses                                                                                      | Schedule G-1                 |                            |                                                  |                        |                        |                      |                                 |                     |                      |                                |              |           |               | - :         |                                 |                     |                     | - :                  |                                |                |                               |                 |                            |
| 87 564 Underground Line Expenses<br>88 565 Transmission of Electricity by Others                                   | Schedule G-1<br>Schedule G-1 |                            |                                                  |                        | -                      |                      |                                 |                     |                      |                                | -            | -         | -             | -           |                                 |                     | -                   | -                    | -                              | -              |                               |                 | -                          |
| 89 566 Miscellaneous Transmission Expenses                                                                         | Schedule G-1                 | -                          |                                                  |                        |                        |                      |                                 |                     |                      |                                |              | -         | - 1           |             |                                 | -                   | -                   |                      |                                |                |                               |                 |                            |
| 90 567 Rents<br>91 Sub-Total                                                                                       | Schedule G-1                 |                            |                                                  |                        |                        |                      |                                 |                     | \$                   |                                |              |           | -             |             |                                 |                     |                     |                      |                                |                | \$                            |                 | -                          |
| 92                                                                                                                 |                              | -                          |                                                  | -                      |                        | -                    | -                               |                     | -                    | -                              | -            | -         | - 3           |             |                                 |                     |                     |                      |                                |                | -                             |                 | -                          |
| 93 Maintenance<br>94 568 Maintenance Supervision and Engineering                                                   | Schedule G-1                 |                            |                                                  |                        |                        |                      |                                 |                     |                      |                                |              |           |               |             |                                 |                     |                     |                      |                                |                |                               |                 |                            |
| 95 569 Maintenance of Structures                                                                                   | Schedule G-1                 | -                          |                                                  |                        |                        |                      |                                 |                     |                      |                                |              | -         |               |             | -                               |                     |                     |                      |                                |                |                               |                 |                            |
| 96 570 Maintenance of Station Equipment<br>97 571 Maintenance of Overhead Lines                                    | Schedule G-1<br>Schedule G-1 | -                          |                                                  | -                      |                        | -                    | -                               |                     |                      |                                |              | -         |               | -           | -                               |                     | -                   | -                    |                                |                |                               |                 |                            |
| 98 572 Maintenance of Underground Lines                                                                            | Schedule G-1                 |                            |                                                  |                        | - :                    |                      |                                 |                     |                      |                                | -            | -         |               |             |                                 |                     |                     |                      |                                |                |                               |                 |                            |
| 99 573 Maintenance of Miscellaneous Transmission Plant<br>100 Sub-Total                                            | Schedule G-1                 | •                          |                                                  | -                      | \$                     |                      |                                 |                     | \$                   | . s                            | . s          | . s       |               |             |                                 |                     |                     |                      |                                |                | 5                             |                 | -                          |
| 101                                                                                                                |                              |                            | i:                                               |                        |                        |                      |                                 |                     |                      |                                |              | -         | ,             |             |                                 |                     |                     |                      |                                |                |                               |                 |                            |
| 102 Total Transmission Expenses                                                                                    |                              | s -                        |                                                  | s -                    | s -                    | s -                  | s -                             | s -                 | \$                   | s -                            | - s          | - s       | - \$          |             | s - s                           | 1                   | · - s               |                      | s -                            | s -            | s                             |                 | s -                        |