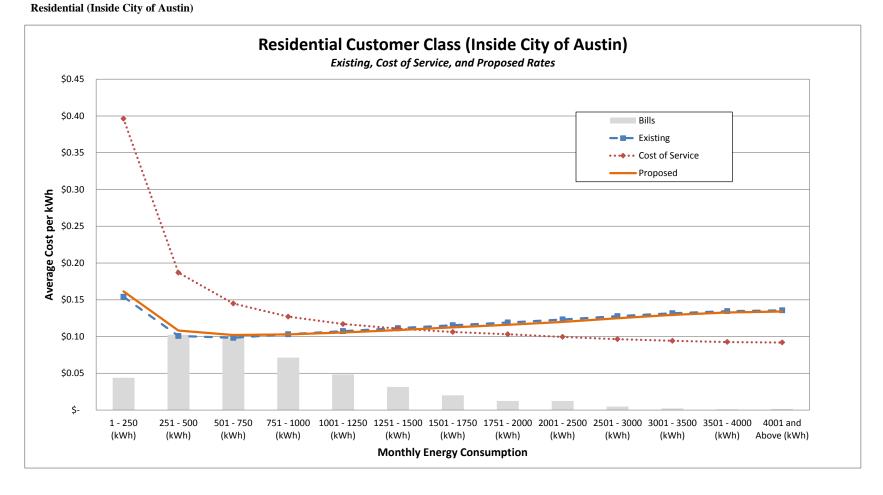

11.15%    |    | 4,691,581.61   |    | 84,963.89    | 1.84%     |
| 37       |             | 89,999,802 | 136,986       |            |            | \$ | 4,950,283.64   |    | 5,471,894.76   | \$   | 521,611.12 | 10.54%    |    | 5,011,792.74   |    | 61,509.10    | 1.24%     |
|          |             |            |               |            |            |    |                |    |                |      |            |           |    |                |    |              |           |
| 38<br>39 | 100%        | 99,999,780 | 136,986       |            |            | \$ | 5,293,949.55   | \$ | 5,823,760.11   | \$   | 529,810.56 | 10.01%    | Э  | 5,332,003.86   | \$ | 38,054.31    | 0.72%     |

Schedule H-4
Chart of Average Cost per kWh (Overview) Existing



Work Paper H-4.1.1 WP H-4.1.1



Work Paper H-4.1.2 WP H-4.1.2



Work Paper H-4.2.1 Secondary Voltage ( < 10 kW - Inside City of Austin)

WP H-4.2.1



Work Paper H-4.2.2 Secondary Voltage ( < 10 kW - Outside City of Austin)

WP H-4.2.2



Work Paper H-4.3.1 Secondary Voltage (≥ 10 < 300 kW - Inside City of Austin)

WP H-4.3.1



Austin Energy Electric Cost of Service and Rate Design

Work Paper H-4.3.2 Secondary Voltage (≥ 10 < 300 kW - Outside City of Austin)

WP H-4.3.2



Work Paper H-4.4.1 Secondary Voltage (≥ 300 kW - Inside City of Austin)

WP H-4.4.1



Work Paper H-4.4.2 Secondary Voltage (≥ 300 kW - Outside City of Austin)

WP H-4.4.2



Work Paper H-4.5.1 Primary Voltage (< 3 MW - Inside City of Austin)

WP H-4.5.1



Work Paper H-4.5.2 Primary Voltage (< 3 MW - Outside City of Austin)

WP H-4.5.2



Work Pa