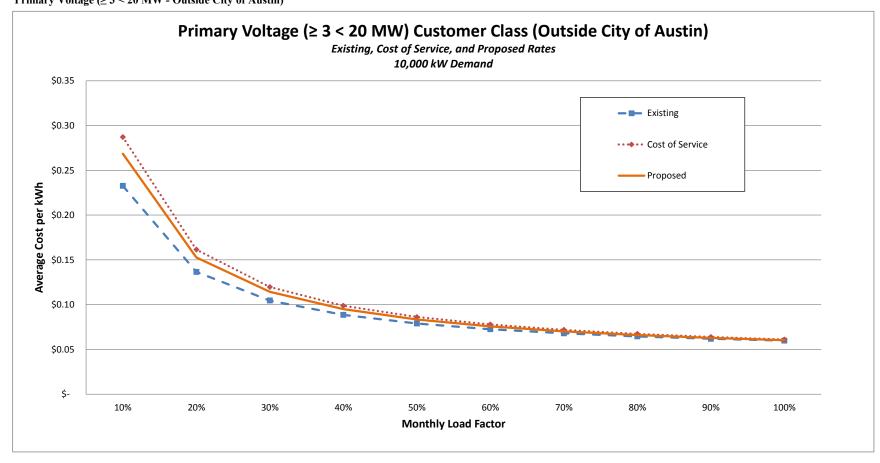

Work Paper F-1.11 Revenue Allocators

|       |                                                          |              |    |                  |                     |                  |                       |                 | Historical Alloc | ation to        |                |                 |                         |                 | Normalized Allo  | cation to       |             |
|-------|----------------------------------------------------------|--------------|----|------------------|---------------------|------------------|-----------------------|-----------------|------------------|-----------------|----------------|-----------------|-------------------------|-----------------|------------------|-----------------|-------------|
|       |                                                          |              |    |                  | Non-Electric        |                  | lectric Allocation to |                 |                  |                 |                |                 | Adjusted Total Electric |                 |                  |                 |             |
| No.   | Description                                              | Reference    | T  | otal Company     | Adjustment/Transfer | Total Electric   | Texas                 | Production      | Transmission     | Distribution    | Customer       | Measurable      | to Texas                | Production      | Transmission     | Distribution    | Customer    |
|       |                                                          |              |    | (A)              | (B)                 | (C)              | (D)                   | (E)             | (F)              | (G)             | (H)            | (I)             | (J)                     | (K)             | (L)              | (M)             | (N)         |
| 1 Gr  | oss Revenue Requirement, Excluding General Fund Transfer |              |    |                  |                     |                  |                       |                 |                  |                 |                |                 |                         |                 |                  |                 |             |
| 2     | Total O&M                                                | Schedule A   | \$ | 1,035,723,311 \$ | (592,816) \$        | 1,035,130,495 \$ | 1,035,130,495 \$      | 689,091,055 \$  | 135,500,308 \$   | 91,333,739 \$   | 119,205,394 \$ | (31,082,563) \$ | 1,004,047,932 \$        | 673,566,549 \$  | 145,698,897 \$   | 93,985,259 \$   | 90,797,227  |
| 3     | Reallocate FERC 565 per TCOS Rules                       | Schedule D-1 |    |                  |                     |                  |                       | S               | (108,023,817) \$ | 108,023,817     |                |                 |                         | S               | (116,855,952) \$ | 116,855,952     |             |
| 4     | Less: Recoverable Power Supply                           | Schedule A   |    | (501,593,157)    | -                   | (501,593,157)    | (501,593,157)         | (501,593,157)   | -                | -               | -              | 88,748,556      | (412,844,601)           | (412,844,601)   | -                | -               | -           |
| 5     | Depreciation & Amortization of CIAC                      | Schedule A   |    | 147,302,442      | (6,798,240)         | 140,504,202      | 140,504,202           | 64,015,023      | 16,333,280       | 58,777,979      | 1,377,921      | -               | 140,504,202             | 64,015,023      | 16,333,280       | 58,777,979      | 1,377,921   |
| 6     | Other Expenses                                           | Schedule A   |    | 40,888,095       | (13,835,205)        | 27,052,889       | 27,052,889            | 12,096,805      | -                | 12,354,069      | 2,602,015      | (16,610,129)    | 10,442,761              | 3,488,638       |                  | 4,572,855       | 2,381,267   |
| 7     | Total Expenses (before Return)                           |              | \$ | 722,320,691 \$   | (21,226,261) \$     | 701,094,430 \$   | 701,094,430 \$        | 263,609,726 \$  | 43,809,770 \$    | 270,489,604 \$  | 123,185,330 \$ | 41,055,864 \$   | 742,150,294 \$          | 328,225,609 \$  | 45,176,225 \$    | 274,192,045 \$  | 94,556,415  |
| 8     |                                                          |              |    |                  |                     |                  |                       |                 |                  |                 |                |                 |                         |                 |                  |                 |             |
| 9     | Return Less GFT                                          |              |    |                  |                     |                  |                       |                 |                  |                 |                |                 |                         |                 |                  |                 |             |
| 10    | Debt Service                                             | Schedule C-3 | \$ | 130,995,451 \$   | (3,842,913) \$      | 127,152,538 \$   | 127,152,538 \$        | 58,314,647 \$   | 22,427,074 \$    | 46,396,501 \$   | 14,317 \$      | (24,499,117) \$ | 102,653,421 \$          | 38,974,972 \$   | 17,933,287 \$    | 45,730,845 \$   | 14,317      |
| 11    | Required Reserve Contributions                           | Schedule C-3 |    | -                | -                   |                  | -                     | -               | -                | -               | -              | 11,590,703      | 11,590,703              | 5,348,585       | -                | 4,738,146       | 1,503,972   |
| 12    | Internally Generated Funds for Construction              | Schedule C-3 |    | 88,866,639       | (2,763,667)         | 86,102,972       | 86,102,972            | 22,832,268      | 10,143,404       | 48,908,867      | 4,218,435      | 2,238,482       | 88,341,455              | 23,274,765      | 10,364,686       | 50,231,715      | 4,470,289   |
| 13    | Sub-Total                                                |              | \$ | 219,862,090 \$   | (6,606,580) \$      | 213,255,510 \$   | 213,255,510 \$        | 81,146,915 \$   | 32,570,477 \$    | 95,305,367 \$   | 4,232,751 \$   | (10,669,932) \$ | 202,585,578 \$          | 67,598,322 \$   | 28,297,972 \$    | 100,700,706 \$  | 5,988,578   |
| 14    | Less:                                                    |              |    |                  |                     |                  |                       |                 |                  |                 |                |                 |                         |                 |                  |                 |             |
| 15    | Depreciation & Amortization of CIAC                      | Schedule C-3 | \$ | (147,302,442) \$ | 6,798,240 \$        | (140,504,202) \$ | (140,504,202) \$      | (64,015,023) \$ | (16,333,280) \$  | (58,777,979) \$ | (1,377,921) \$ | - 5             | (140,504,202) \$        | (64,015,023) \$ | (16,333,280) \$  | (58,777,979) \$ | (1,377,921) |
| 16    | Interest and Dividend Income                             | Schedule C-3 |    | (5,191,382)      | -                   | (5,191,382)      | (5,191,382)           | (4,364,373)     | (105,516)        | (755,111)       | 33,617         | 558,230         | (4,633,152)             | (2,282,371)     | (890,025)        | (1,122,564)     | (338,192)   |
| 17    | Contribution in Aid of Construction (CIAC)               | Schedule C-3 |    | (13,036,715)     | 217,405             | (12,819,311)     | (12,819,311)          | -               | -                | (12,819,311)    | -              | (5,693,910)     | (18,513,221)            | -               | -                | (18,513,221)    | -           |
| 18    | Sub-Total                                                |              | \$ | (165,530,540) \$ | 7,015,645 \$        | (158,514,895) \$ | (158,514,895) \$      | (68,379,396) \$ | (16,438,795) \$  | (72,352,400) \$ | (1,344,304) \$ | (5,135,680) \$  | (163,650,575) \$        | (66,297,393) \$ | (17,223,305) \$  | (78,413,763) \$ | (1,716,113) |
| 19    |                                                          |              |    |                  |                     |                  |                       |                 |                  |                 |                |                 |                         |                 |                  |                 |             |
| 20    | Cash Flow Return Requested                               | Line 13 + 18 | \$ | 54,331,551 \$    | 409,065 \$          | 54,740,615 \$    | 54,740,615 \$         | 12,767,519 \$   | 16,131,682 \$    | 22,952,967 \$   | 2,888,447 \$   | (15,805,612) \$ | 38,935,003 \$           | 1,300,929 \$    | 11,074,667 \$    | 22,286,943 \$   | 4,272,465   |
| 21    |                                                          |              |    |                  |                     |                  |                       |                 |                  |                 |                |                 |                         |                 |                  |                 |             |
| 22    | Revenue Requirement (before non-rate revenue)            | Line 7 + 20  | \$ | 776,652,242 \$   | (20,817,197) \$     | 755,835,045 \$   | 755,835,045 \$        | 276,377,245 \$  | 59,941,452 \$    | 293,442,571 \$  | 126,073,778 \$ | 25,250,252 \$   | 781,085,297 \$          | 329,526,538 \$  | 56,250,892 \$    | 296,478,988 \$  | 98,828,879  |
| 23    |                                                          |              |    |                  |                     |                  |                       | 36.57%          | 7.93%            | 38.82%          | 16.68%         |                 |                         | 42.19%          | 7.20%            | 37.96%          | 12.65%      |
| 24 Ne | Revenue Requirement, Excluding Wholesale Transmission    |              |    |                  |                     |                  |                       |                 |                  |                 |                |                 |                         |                 |                  |                 |             |
| 25 L  | ess: Other Non-Rate Revenue                              | Schedule E-5 |    | (108,277,160)    | 18,471,610          | (89,805,550)     | (89,805,550)          | (3,896,645)     | (70,656,949)     | (7,511,793)     | (7,740,163)    | 8,102,962       | (81,702,589)            | (2,638,026)     | (63,812,606)     | (7,511,793)     | (7,740,163) |
| 26 P  | lus: General Fund Transfer                               | Schedule C-3 |    | 105,000,000      | _                   | 105,000,000      | 105,000,000           | 38,394,106      | 8,327,019        | 40,764,807      | 17,514,068     |                 | 105,000,000             | 44,297,706      | 7,561,714        | 39,855,178      | 13,285,402  |
| 27    | Sub-Total Sub-Total                                      |              | S  | (3,277,160) \$   | 18,471,610 \$       | 15,194,450 \$    | 15,194,450 S          | 34,497,460 S    | (62,329,930) \$  | 33,253,014 \$   | 9,773,905 \$   | 8,102,962 S     | 3 23,297,411 \$         | 41,659,679 \$   | (56,250,892) \$  | 32,343,385 \$   | 5,545,239   |
| 28    |                                                          |              |    |                  |                     |                  |                       |                 |                  |                 |                |                 |                         |                 |                  |                 |             |
| 29 To | al                                                       | Line 22 + 27 | S  | 773,375,082 \$   | (2,345,587) \$      | 771,029,495 \$   | 771,029,495 \$        | 310,874,705 \$  | (2,388,478) \$   | 326,695,585 \$  | 135,847,683 \$ | 33,353,214 \$   | 804,382,709 \$          | 371,186,217 \$  | - \$             | 328,822,373 \$  | 104,374,119 |
| 30    |                                                          |              |    |                  |                     |                  |                       | 40.32%          | -0.31%           | 42.37%          | 17.62%         |                 |                         | 46.15%          | 0.00%            | 40.88%          | 12.98%      |
|       |                                                          |              |    |                  |                     |                  |                       |                 |                  |                 |                |                 |                         |                 |                  |                 |             |