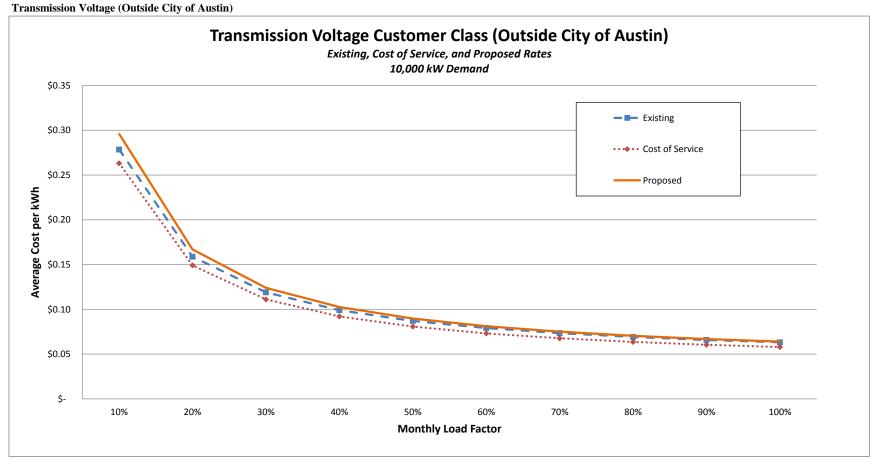

Prepared by Austin Energy's Rates and Forecasting Division

963
Page 204 of 347

Schedule G-3
Transmission Classification
Schedule G-3

|     |                                         |                                  |                         |              |                | Demand Related |               |            |
|-----|-----------------------------------------|----------------------------------|-------------------------|--------------|----------------|----------------|---------------|------------|
|     | FERC                                    |                                  |                         |              | Transmission   |                | ansmission by |            |
| No. | Acct Description                        | Reference                        | Normalized Transmission | Allocator    | Infrastructure | Load Dispatch  | Others        | Total      |
|     |                                         |                                  | (A)                     | (B)          | (C)            | (D)            | (E)           | (F)        |
| 685 | Total Customer and Information Expenses | Line 672 + 683                   | \$ -                    |              | \$ -           | \$ - \$        | - S           | -          |
| 686 | 5                                       |                                  |                         |              |                |                |               |            |
| 687 | General and Administrative Expenses     |                                  |                         |              |                |                |               |            |
| 688 | 920 Administrative and General Salaries | Schedule D-3                     | 4,145,786               | Trans Labor  | 4,145,786      |                | -             | 4,145,786  |
| 689 | 921 Office Supplies and Expenses        | Schedule D-3                     | -                       | Trans Labor  |                |                | -             | -          |
| 690 | 922 Administrative Expense Transferred  | Schedule D-3                     | -                       | Trans Labor  |                |                | -             | -          |
| 691 | 923 Outside Services Employed           | Schedule D-3                     | -                       | Trans O&MxAG |                |                | -             | -          |
| 692 | 924 Property Insurance                  | Schedule D-3                     |                         | N-TPLT       | -              | -              | -             | -          |
| 693 | 925 Injuries and Damages                | Schedule D-3                     | -                       | Trans Labor  |                |                | -             | -          |
| 694 | 926 Employee Pension and Benefits       | Schedule D-3                     | -                       | Trans Labor  |                |                | -             | -          |
| 695 | 928 Regulatory Commission Expense       | Schedule D-3                     | -                       | Trans RR     |                |                | -             | -          |
| 696 | 930 General Expenses                    | Schedule D-3                     | 67,242                  | Trans Labor  | 67,242         |                | -             | 67,242     |
| 697 | 931 Rents                               | Schedule D-3                     | -                       | Trans Labor  |                |                | -             | -          |
| 698 | 935 Maintenance of General Plant        | Schedule D-3                     | 7,912                   | N-TPLT       | 7,912          |                | -             | 7,912      |
| 699 | Sub-Total                               |                                  | \$ 4,220,940            |              | \$ 4,220,940   | \$ - \$        | - S           | 4,220,940  |
| 700 | )                                       |                                  |                         |              |                |                |               |            |
| 701 | Total Operations & Maintenance Expenses | Line 612 + 635 + 663 + 685 + 699 | \$ 14,333,175           | ·            | \$ 14,333,175  | \$ - \$        | - \$          | 14,333,175 |
| 702 |                                         |                                  |                         |              |                |                |               |            |