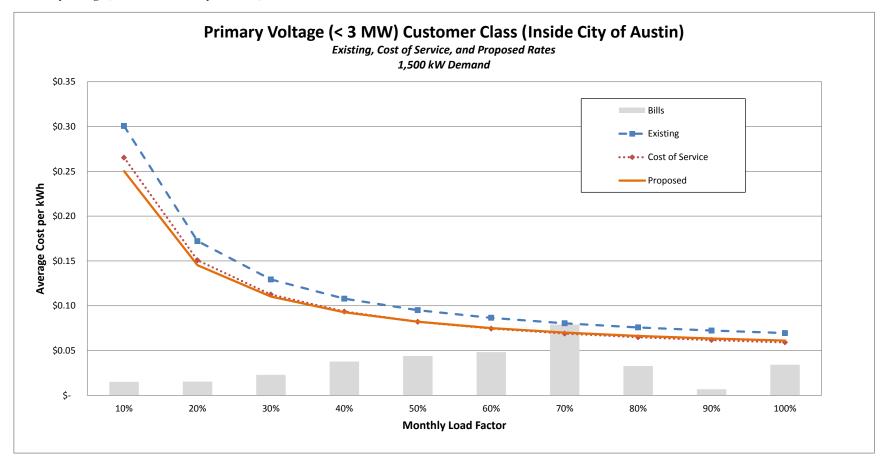

### Austin Energy Electric Cost of Service and Rate Design

|     | edule G-2<br>duction Classification                    |              |            |           |         |      |           |                |               |             |                              |         |       |      |             |                  |           |             |         |              |                    |                     | Schedule G-2 |       |
|-----|--------------------------------------------------------|--------------|------------|-----------|---------|------|-----------|----------------|---------------|-------------|------------------------------|---------|-------|------|-------------|------------------|-----------|-------------|---------|--------------|--------------------|---------------------|--------------|-------|
|     |                                                        |              |            |           |         |      |           | Demand Related |               |             |                              |         |       |      |             | Energy           | Related   |             |         |              |                    | Other               |              | 7     |
|     |                                                        |              |            |           |         |      |           |                |               |             |                              |         |       |      |             |                  | Economy - |             |         |              | ERCOT              |                     |              | _     |
|     | FERC                                                   |              | Normalized |           |         |      |           | Quick Respons  | - Renewable - | Renewable - | <ul> <li>Renewabl</li> </ul> | e -     |       |      |             | Quick Response - | Purchased | Renewable - | Renewal | ole - Renewa | ble - Administrati | n Energy Efficiency |              |       |
| No. | Acct Description                                       | Reference    | Production | Allocator | Nuclear | Coal | Natural C | as Natural Gas | Wind          | Solar       | Landfill Met                 | hane Nu | clear | Coal | Natural Gas | Natural Gas      | Power     | Wind        | Solar   | Landfil M    | ethane Fees        | Programs            | GreenChoice  | Total |
|     |                                                        |              | (A)        | (B)       | (C)     | (D)  | (E)       | (F)            | (G)           | (H)         | (I)                          | (       | J)    | (K)  | (L)         | (M)              | (N)       | (0)         | (P)     | (Q)          | (R)                | (S)                 | (T)          | (U)   |
| 667 | Customer and Information Expenses                      |              |            |           |         |      |           |                |               |             |                              |         |       |      |             |                  |           |             |         |              |                    |                     |              |       |
| 668 | Customer Accounts Expenses                             |              |            |           |         |      |           |                |               |             |                              |         |       |      |             |                  |           |             |         |              |                    |                     |              |       |
|     | 901 Supervision                                        | Schedule D-3 |            |           |         |      |           |                |               |             |                              | -       | -     |      |             |                  |           |             | -       |              |                    |                     |              |       |
| 670 | 902 Meter Reading Expenses                             | Schedule D-3 |            |           |         |      |           |                |               |             |                              |         |       |      |             |                  |           |             |         |              |                    |                     |              |       |
|     | 903 Customer Records and Collection Expenses           | Schedule D-3 |            |           |         |      |           |                |               |             |                              |         |       |      |             |                  |           |             |         |              |                    |                     |              |       |
|     | 904 Uncollectible Accounts                             | Schedule D-3 |            |           |         |      |           |                |               |             |                              |         |       |      |             |                  |           |             |         |              |                    |                     |              |       |
|     | 905 Miscellaneous Customer Accounts Expenses           | Schedule D-3 |            |           |         |      |           |                |               |             |                              |         |       |      |             |                  |           |             |         |              |                    |                     |              |       |
| 674 |                                                        |              | ٠.         |           | \$      |      |           | . (            |               |             | . \$                         | . \$    |       |      | ١.          | ١.               | ٢ .       |             | . s     |              | . \$               | - S                 | - S -        | - S - |
| 675 |                                                        |              | *          |           | -       | -    | -         | -              | -             | -           | -                            | -       | -     |      | -           | -                | -         | -           | -       | -            | -                  | -                   | -            | -     |
| 676 | Cust. Service & Information Expense                    |              |            |           |         |      |           |                |               |             |                              |         |       |      |             |                  |           |             |         |              |                    |                     |              |       |
|     | 907 Supervision                                        | Schedule D-3 |            |           |         |      |           |                |               |             |                              |         |       |      |             |                  |           |             |         |              |                    |                     |              |       |
|     | 908 Customer Assistance Expenses                       | Schedule D-3 |            |           |         |      |           |                |               |             |                              |         |       |      |             |                  |           |             |         |              |                    |                     |              |       |
|     | 909 Informational & Instructional Advertising Expenses | Schedule D-3 |            |           |         |      |           |                |               |             |                              |         |       |      |             |                  |           |             |         |              |                    |                     |              |       |
|     | 910 Misc Customer Service & Informational Expenses     | Schedule D-3 |            |           |         |      |           |                |               |             |                              |         |       |      |             |                  |           |             |         |              |                    |                     |              |       |
|     | 911 Supervision                                        | Schedule D-3 |            |           |         |      |           |                |               |             |                              |         |       |      |             |                  |           |             |         |              |                    |                     |              |       |
|     | 912 Demonstrating & Selling Expense                    | Schedule D-3 |            |           |         |      |           |                |               |             |                              |         |       |      |             |                  |           |             |         |              |                    |                     |              |       |
|     | 913 Advertising Expense                                | Schedule D-3 |            |           |         |      |           |                |               |             |                              |         |       |      |             |                  |           |             |         |              |                    |                     |              |       |
|     | 916 Miscellaneous Sales Expense                        | Schedule D-3 |            |           |         |      |           |                |               |             |                              |         |       |      |             |                  |           |             |         |              |                    |                     |              |       |
| 685 |                                                        | Scinden D-3  |            |           | -       | - s  | - S       | - S            | - S           | - S         | - S                          | - s     | - s   |      | ,           | s .              |           | S           | - s     | - S          | - s                | - S                 | - S          | - S - |