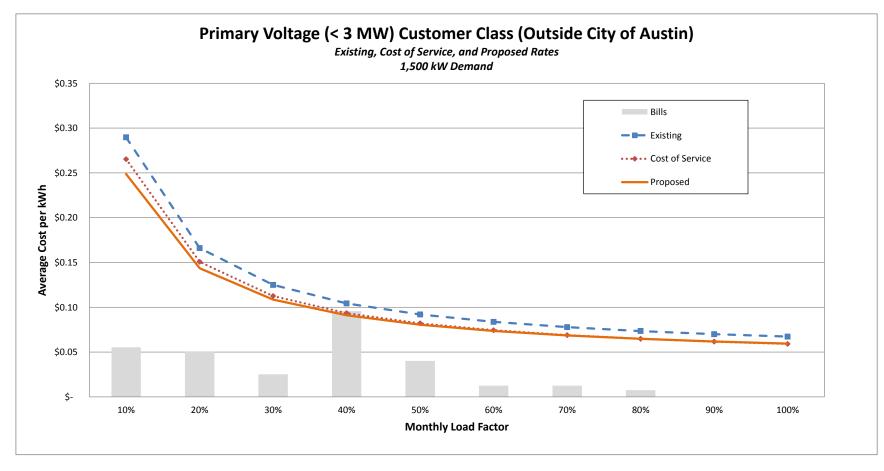

### Austin Energy Electric Cost of Service and Rate Design

|     | edule G-2<br>duction Classification                    |              |            |           |         |      |           |                |               |             |                              |         |       |      |             |                  |           |             |         |              |                    |                     | Schedule G-2 |       |
|-----|--------------------------------------------------------|--------------|------------|-----------|---------|------|-----------|----------------|---------------|-------------|------------------------------|---------|-------|------|-------------|------------------|-----------|-------------|---------|--------------|--------------------|---------------------|--------------|-------|
|     |                                                        |              |            |           |         |      |           | Demand Related |               |             |                              |         |       |      |             | Energy           | Related   |             |         |              |                    | Other               |              | 7     |
|     |                                                        |              |            |           |         |      |           |                |               |             |                              |         |       |      |             |                  | Economy - |             |         |              | ERCOT              |                     |              | _     |
|     | FERC                                                   |              | Normalized |           |         |      |           | Quick Respons  | - Renewable - | Renewable - | <ul> <li>Renewabl</li> </ul> | e -     |       |      |             | Quick Response - | Purchased | Renewable - | Renewal | ole - Renewa | ble - Administrati | n Energy Efficiency |              |       |
| No. | Acct Description                                       | Reference    | Production | Allocator | Nuclear | Coal | Natural C | as Natural Gas | Wind          | Solar       | Landfill Met                 | hane Nu | clear | Coal | Natural Gas | Natural Gas      | Power     | Wind        | Solar   | Landfil M    | ethane Fees        | Programs            | GreenChoice  | Total |
|     |                                                        |              | (A)        | (B)       | (C)     | (D)  | (E)       | (F)            | (G)           | (H)         | (I)                          | (       | J)    | (K)  | (L)         | (M)              | (N)       | (0)         | (P)     | (Q)          | (R)                | (S)                 | (T)          | (U)   |
| 667 | Customer and Information Expenses                      |              |            |           |         |      |           |                |               |             |                              |         |       |      |             |                  |           |             |         |              |                    |                     |              |       |
| 668 | Customer Accounts Expenses                             |              |            |           |         |      |           |                |               |             |                              |         |       |      |             |                  |           |             |         |              |                    |                     |              |       |
|     | 901 Supervision                                        | Schedule D-3 |            |           |         |      |           |                |               |             |                              | -       | -     |      |             |                  |           |             | -       |              |                    |                     |              |       |
| 670 | 902 Meter Reading Expenses                             | Schedule D-3 |            |           |         |      |           |                |               |             |                              |         |       |      |             |                  |           |             |         |              |                    |                     |              |       |
|     | 903 Customer Records and Collection Expenses           | Schedule D-3 |            |           |         |      |           |                |               |             |                              |         |       |      |             |                  |           |             |         |              |                    |                     |              |       |
|     | 904 Uncollectible Accounts                             | Schedule D-3 |            |           |         |      |           |                |               |             |                              |         |       |      |             |                  |           |             |         |              |                    |                     |              |       |
|     | 905 Miscellaneous Customer Accounts Expenses           | Schedule D-3 |            |           |         |      |           |                |               |             |                              |         |       |      |             |                  |           |             |         |              |                    |                     |              |       |
| 674 |                                                        |              | ٠.         |           | \$      |      |           | . (            |               |             | . \$                         | . \$    |       |      | ١.          | ١.               | ٢ .       |             | . s     |              | . \$               | - S                 | - S -        | - S - |
| 675 |                                                        |              | *          |           | -       | -    | -         | -              | -             | -           | -                            | -       | -     |      | -           | -                | -         | -           | -       | -            | -                  | -                   | -            | -     |
| 676 | Cust. Service & Information Expense                    |              |            |           |         |      |           |                |               |             |                              |         |       |      |             |                  |           |             |         |              |                    |                     |              |       |
|     | 907 Supervision                                        | Schedule D-3 |            |           |         |      |           |                |               |             |                              |         |       |      |             |                  |           |             |         |              |                    |                     |              |       |
|     | 908 Customer Assistance Expenses                       | Schedule D-3 |            |           |         |      |           |                |               |             |                              |         |       |      |             |                  |           |             |         |              |                    |                     |              |       |
|     | 909 Informational & Instructional Advertising Expenses | Schedule D-3 |            |           |         |      |           |                |               |             |                              |         |       |      |             |                  |           |             |         |              |                    |                     |              |       |
|     | 910 Misc Customer Service & Informational Expenses     | Schedule D-3 |            |           |         |      |           |                |               |             |                              |         |       |      |             |                  |           |             |         |              |                    |                     |              |       |
|     | 911 Supervision                                        | Schedule D-3 |            |           |         |      |           |                |               |             |                              |         |       |      |             |                  |           |             |         |              |                    |                     |              |       |
|     | 912 Demonstrating & Selling Expense                    | Schedule D-3 |            |           |         |      |           |                |               |             |                              |         |       |      |             |                  |           |             |         |              |                    |                     |              |       |
|     | 913 Advertising Expense                                | Schedule D-3 |            |           |         |      |           |                |               |             |                              |         |       |      |             |                  |           |             |         |              |                    |                     |              |       |
|     | 916 Miscellaneous Sales Expense                        | Schedule D-3 |            |           |         |      |           |                |               |             |                              |         |       |      |             |                  |           |             |         |              |                    |                     |              |       |
| 685 |                                                        | Scinden D-3  |            |           | -       | - s  | - S       | - S            | - S           | - S         | - S                          | - s     | - s   |      | ,           | s .              |           | S           | - s     | - S          | - s                | - S                 | - S          | - S - |