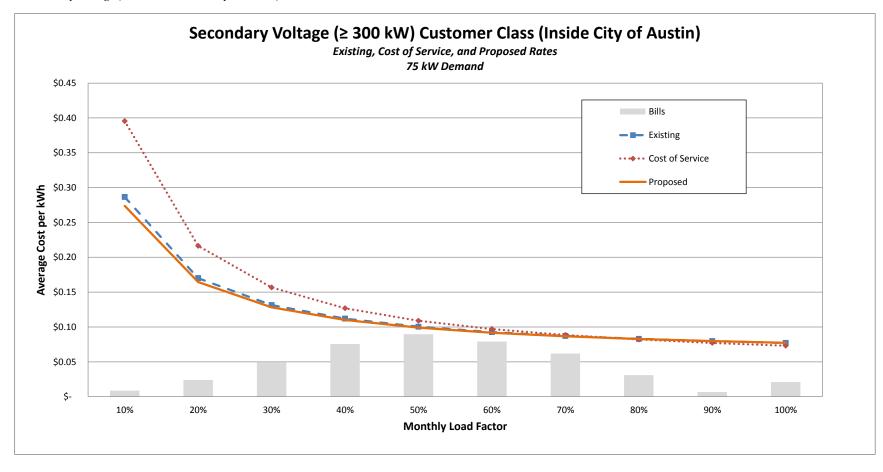

|          | lassification                                                                   |                               |                            |                                              |                         |                           | Der                       | mand Related                            |             |                     |                         |                |             |                 | Energy Re        | hted                   |             |              |                        |                         | Other             |                  | $\neg$ |
|----------|---------------------------------------------------------------------------------|-------------------------------|----------------------------|----------------------------------------------|-------------------------|---------------------------|---------------------------|-----------------------------------------|-------------|---------------------|-------------------------|----------------|-------------|-----------------|------------------|------------------------|-------------|--------------|------------------------|-------------------------|-------------------|------------------|--------|
| ERC      |                                                                                 |                               | Normalized                 |                                              |                         |                           | q                         | uick Response -                         | Renewable - | Renewable -         | Renewable -             |                |             | Quick           | Response -       | Economy -<br>Purchased | Renewable - | Renewable    | Renewable -            | ERCOT<br>Administration | Energy Efficiency |                  |        |
| et       | Description                                                                     | Reference                     | Production<br>(A)          | Allocator<br>(B)                             | Nuclear<br>(C)          | Coal<br>(D)               | Natural Gas<br>(E)        | Natural Gas<br>(F)                      | Wind<br>(G) | Solar<br>(H)        | Landfill Methane<br>(I) | Nuclear<br>(J) | Coal<br>(K) | Natural Gas Nat | tural Gas<br>(M) | Power<br>(N)           | Wind<br>(O) | Solar<br>(P) | Landfill Methan<br>(Q) | e Fees<br>(R)           | Programs (S)      | GreenChok<br>(T) | /e     |
|          | Depreciation Expense                                                            |                               |                            |                                              |                         |                           |                           |                                         |             |                     |                         |                |             |                 |                  |                        |             |              |                        |                         |                   |                  |        |
| 10       | Steam Power Generation<br>Land & Land Rights                                    | Schedule E-1                  |                            | Steam PLT - DEPN                             |                         |                           |                           |                                         |             |                     |                         |                |             |                 |                  |                        |             |              |                        |                         | _                 |                  |        |
| 11       | Structures & Improvements<br>Boiler Plant Equipment                             | Schedule E-1<br>Schedule E-1  | 2,518,977                  | Steam PLT - DEPN<br>Steam PLT - DEPN         | -                       | 2,298,318                 | 220,659                   | -                                       | -           | -                   |                         | -              | -           | -               | -                | -                      | -           |              |                        |                         | -                 | -                | -      |
| 13       | Engines and Engine Driven Generators                                            | Schedule E-1                  |                            | Steam PLT - DEPN<br>Steam PLT - DEPN         |                         |                           |                           |                                         |             |                     | -                       |                |             |                 | -                |                        | -           |              |                        |                         | -                 | -                |        |
| 14<br>15 | Turbogenerator Units<br>Accessory Plt Equipment                                 | Schedule E-1<br>Schedule E-1  | 2,383,745<br>907,245       | Steam PLT - DEPN<br>Steam PLT - DEPN         |                         | 2,174,932<br>827,772      | 208,813<br>79,474         |                                         |             |                     |                         | -              | - :         |                 |                  |                        |             |              |                        |                         |                   |                  | -      |
| 6        | Miscellaneous Equipment<br>Sub-Total                                            | Schedule E-1                  | 1,703,929<br>\$ 19,171,863 | Steam PLT - DEPN                             | -                       | 1,554,667<br>S 17,492,432 | 149,262<br>S 1.679,430 S  |                                         |             |                     |                         |                |             |                 |                  |                        |             |              |                        |                         |                   |                  | . s    |
|          |                                                                                 |                               | 3 1,171,000                |                                              |                         | 3 17,472,452              | 3 1,077430 3              |                                         |             |                     |                         |                |             |                 | . ,              |                        |             | ,            |                        | ,                       |                   |                  | . ,    |
| 20       | Nuclear Power Generation<br>Land & Land Rights                                  | Schedule E-1<br>Schedule E-1  | -                          | Nuclear<br>Nuclear                           | -                       |                           | -                         |                                         |             |                     |                         |                | -           | -               |                  |                        |             |              |                        |                         | -                 |                  | -      |
| 2        | Structures & Improvements<br>Reactor Plant Equipment                            |                               | 10,192,523<br>7,767,192    | Nuclear                                      | 10,192,523<br>7,767,192 |                           |                           |                                         |             |                     |                         |                | - 1         |                 |                  |                        |             |              | 1                      |                         |                   |                  | :      |
| 3        | Turbogenerator Units<br>Accessory Plant Equipment                               | Schedule E-1<br>Schedule E-1  | 1,342,893<br>4,176,276     | Nuclear<br>Nuclear                           | 1,342,893<br>4,176,276  | -                         | -                         | -                                       | -           | -                   |                         | -              | -           | -               | -                | -                      | -           |              |                        |                         | -                 | -                |        |
| 5        | Miscellaneous Equipment                                                         | Schedule E-1                  | 266,597                    | Nuclear                                      | 266,597                 |                           |                           |                                         |             |                     |                         |                |             |                 |                  |                        |             |              |                        |                         |                   |                  |        |
|          | Sub-Total                                                                       |                               | \$ 23,745,481              |                                              | \$ 23,745,481           | s -                       | s - s                     |                                         | s -         | \$ -                | s - :                   | s - s          | - 5         | - S             | - S              |                        | s -         | S            | - \$                   | s -                     | . s               | . s              | - \$   |
| 10       | Combustion Turbine & Other Production<br>Land & Land Rights                     | Schedule E-1                  |                            | Other Gen PLT - DEPN                         |                         |                           |                           |                                         |             |                     |                         |                |             |                 |                  |                        |             |              |                        |                         |                   |                  |        |
|          |                                                                                 | Schedule E-1<br>Schedule E-1  | 319,922                    | Other Gen PLT - DEPN<br>Other Gen PLT - DEPN | -                       |                           | 144,264                   | 168,245                                 | 56          | 7,358               | -                       | -              | -           | -               | -                | -                      | -           |              |                        |                         |                   | -                | -      |
| 43       | Fuel Holders, Producers and Accessories<br>Prime movers                         | Schedule E-1                  | 532,671<br>341,404         |                                              | 1                       |                           | 240,200<br>153,951        | 280,128<br>179,542                      | 92<br>59    | 12,250<br>7,852     | - :                     |                | - 1         |                 |                  |                        |             |              |                        |                         | -                 | -                | -      |
| IS       | Generator/PV<br>Accessory Elec Equip.                                           | Schedule E-1<br>Schedule E-1  | 12,007,377<br>366,965      | Other Gen PLT - DEPN<br>Other Gen PLT - DEPN |                         |                           | 5,414,539<br>165,477      | 6,314,607<br>192,984                    | 2,084<br>64 | 276,146<br>8,439    |                         |                | - 1         |                 |                  |                        |             |              |                        |                         | -                 |                  | :      |
| 46       | Miscellaneous Equipment<br>Sub-Total                                            | Schedule E-1                  | 72,265<br>\$ 13,640,604    | Other Gen PLT - DEPN                         | -                       |                           | 32,587<br>\$ 6,151,018 \$ | 38,004<br>7,173,511                     | \$ 2,368    | 1,662<br>\$ 313,707 |                         |                |             |                 |                  |                        |             | \$           |                        | \$ .                    |                   |                  | - s    |
|          |                                                                                 |                               |                            |                                              |                         | , .                       |                           |                                         |             | \$ 313,707          |                         |                |             |                 | . ,              |                        | , .         | ,            | . ,                    | , ,                     |                   |                  |        |
|          | Total Power Generation Plant                                                    | z 464 + 473 + 483             | \$ 56,557,948              |                                              | \$ 23,745,481           | \$ 17,492,432             | \$ 7,830,448 \$           | 7,173,511                               | \$ 2,368    | s 313,707           | 5 - :                   | s - S          | - \$        | - \$            | - S              | -                      |             | 5            | - \$                   | 3                       | . 5               | · \$             | - \$   |
| 90       | Transmission Plant<br>Land & Land Rights                                        | Schedule E-1                  |                            |                                              |                         |                           |                           |                                         |             |                     |                         |                |             |                 |                  |                        |             |              |                        |                         |                   |                  |        |
| 1        | Clearing Land<br>Structures & Improvements                                      | Schedule E-1<br>Schedule E-1  | -                          |                                              |                         | -                         | -                         | -                                       | -           | -                   | -                       | -              | -           | -               | -                | -                      | -           |              | -                      |                         | -                 | -                | -      |
| 3        | Structures & Improvements<br>Station Equipment<br>Towers and Fixtures           | Schedule E-1                  |                            |                                              |                         |                           | -                         | -                                       |             |                     |                         | -              | - :         |                 | - 1              |                        |             |              |                        |                         | -                 |                  |        |
|          | Poles and Fixtures                                                              | Schedule E-1<br>Schedule E-1  | -                          |                                              |                         |                           | -                         |                                         |             |                     | -                       | -              |             |                 |                  |                        |             |              |                        |                         |                   |                  | -      |
| 66       | Overhead Conductors and Devices<br>Underground Conduit                          | Schedule E-1<br>Schedule E-1  | -                          |                                              |                         | -                         | -                         | -                                       | -           | -                   | -                       | -              | -           | -               | -                | -                      | -           |              | -                      |                         | -                 | -                | -      |
| 58       | Underground Conductors and Devices                                              | Schedule E-1                  |                            |                                              |                         |                           |                           | -                                       |             |                     |                         |                |             |                 | -                |                        |             |              |                        |                         | -                 | -                |        |
| 99       | Roads and Trails<br>Sub-Total                                                   | Schedule E-1                  | s -                        |                                              | s :                     | s -                       | s - s                     |                                         | s -         | s -                 | s - :                   | s - s          | - s         | - s             | - s              | -                      | s -         | s            | - 5                    | s -                     | - S               | - s              | - s    |
|          | Distribution Plant                                                              |                               |                            |                                              |                         |                           |                           |                                         |             |                     |                         |                |             |                 |                  |                        |             |              |                        |                         |                   |                  |        |
| 0        | Land & Land Rights<br>Structures & Improvements                                 | Schedule E-1<br>Schedule E-1  | -                          |                                              |                         |                           | -                         | -                                       |             | -                   |                         | -              | -           | -               | -                | -                      | -           |              |                        |                         | -                 | -                | -      |
|          | Station Equipment                                                               | Schedule E-1                  |                            |                                              |                         |                           |                           |                                         |             |                     |                         | - :            |             |                 |                  |                        |             |              |                        |                         | -                 |                  |        |
|          | Storage Equipment<br>Poles, Towers & Fixtures                                   | Schedule E-1<br>Schedule E-1  |                            |                                              | 1                       |                           |                           |                                         | 1           |                     |                         |                | - 1         | - 1             |                  |                        |             |              | 1                      |                         |                   |                  | -      |
|          | OH Conductors & Devices<br>UG Conduit                                           | Schedule E-1<br>Schedule E-1  | -                          |                                              |                         | -                         | -                         | -                                       | -           | -                   | -                       | -              | -           | -               | -                | -                      | -           |              | -                      |                         | -                 | -                | -      |
|          | DG Conductors & Devices                                                         | Schedule E-1                  | -                          |                                              |                         |                           | -                         |                                         |             |                     | -                       | -              |             | -               |                  |                        |             |              |                        |                         | -                 |                  | -      |
| i8       | Line Transformers<br>Services                                                   | Schedule E-1<br>Schedule E-1  |                            |                                              |                         |                           |                           |                                         |             |                     |                         |                | - 1         |                 |                  |                        |             |              | 1                      |                         |                   |                  | 1      |
| 70       | Meters<br>Installation on Customers' Prem                                       | Schedule E-1<br>Schedule E-1  | -                          |                                              | -                       | -                         | -                         | -                                       | -           | -                   |                         | -              | -           | -               | -                | -                      | -           |              |                        |                         | -                 | -                | -      |
|          |                                                                                 | Schedule E-1                  |                            |                                              |                         | -                         |                           |                                         |             |                     | -                       |                |             |                 | -                |                        | -           |              |                        |                         | -                 | -                | -      |
| 73       | Streetlighting & Signal Systems Sub-Total                                       | Schedule E-1                  | s .                        |                                              | s -                     | s -                       | s . s                     |                                         | s -         | s -                 | s - :                   | s - s          | - s         | - s             | - s              |                        | s -         | s            | - \$ ·                 | s -                     | - s               | - s              | - s    |
|          | Total Plant in Service Before General Plant                                     | . 195 - 109 - 515             | \$ 56,557,948              |                                              | \$ 23.745.481           | S 17,492,432              | S 7.830,448 S             | 7.173.511                               | S 2.368     | \$ 313.707          |                         |                |             | •               |                  |                        | c           | •            |                        |                         | -                 | -                | . \$   |
|          | General Plant                                                                   | 140 + 40 + 313                | 3 34,37,740                |                                              | 2,74,741                | 3 17,472,452              | 3 7,030,440 3             | , ,,,,,,,,,,,,,,,,,,,,,,,,,,,,,,,,,,,,, | 2,500       | 3 313,107           |                         |                |             |                 | . ,              |                        |             | ,            |                        | ,                       |                   |                  | - S    |
| 89       | Land & Land Rights<br>Structures & Improvements                                 | Schedule E-1                  |                            | Prod Labor                                   |                         |                           |                           |                                         |             |                     |                         |                |             |                 |                  |                        |             |              |                        |                         |                   |                  |        |
| 90       | Structures & Improvements Office Furniture & Fourinment                         | Schedule E-1<br>Schedule E-1  | 1,377,908                  | Prod Labor<br>Prod Labor                     | 86,042<br>228,317       | 521,151<br>1,382,900      | 557,195<br>1.478,546      | 211,365<br>560,867                      | 5           | 2,150               |                         | - 1            |             |                 |                  |                        |             |              | 1                      |                         | :                 |                  | 1      |
| 92       | Office Furniture & Equipment<br>Transportation Equipment<br>Stores Equipment    | Schedule E-1<br>Schedule E-1  | 106,075<br>3,318           | Prod Labor<br>Prod Labor                     | 6,624<br>207            | 40,119<br>1,255           | 42,894<br>1,342           | 16,271<br>509                           | 0           | 5,705<br>166        | -                       | -              | -           | -               | -                | -                      | -           |              | -                      |                         | -                 | -                | -      |
| 14       | Stores Equipment<br>Tools, Shop & Garage Equipment<br>Laboratory Equipment      | Schedule E.1                  | 111 801                    | Prod Labor                                   | 6,981<br>2,347          | 42.285                    | 45 210                    | 17,150<br>5,766                         | 0           | 174                 |                         | - :            |             |                 |                  |                        |             |              |                        |                         | -                 |                  | -      |
| 5        | Laboratory Equipment                                                            | Schedule E-1<br>Schedule E-1  | 37,588<br>105.212          | Prod Labor<br>Prod Labor                     | 2,347<br>6,570          | 14,217<br>39,793          | 15,200<br>42,545          | 5,766<br>16,139                         | 0           | 59<br>164           |                         | - 1            |             |                 |                  |                        |             |              | 1                      |                         | :                 |                  | 1      |
|          | Power Operated Equipment<br>Communications Equipment<br>Miscellaneous Equipment | Schedule E-1<br>Schedule E-1  | 1,951,201<br>107,535       | Prod Labor<br>Prod Labor                     | 121,841<br>6,715        | 737,981<br>40,672         | 789,022<br>43,485         | 299,305<br>16,495                       | 7           | 3,045<br>168        |                         | -              | -           | -               | -                | -                      | -           |              |                        |                         | -                 | -                | -      |
| ,        | Other Tangible Property<br>Sub-Total                                            | Schedule E-1                  | \$ 7,457,075               | Prod Labor                                   | 6,713<br>6<br>S 465,650 | 34<br>S 2.820.406         | 36                        | 14                                      | 0           | 0                   |                         |                |             |                 |                  |                        |             |              |                        |                         |                   |                  |        |
|          |                                                                                 |                               |                            |                                              |                         |                           |                           |                                         | \$ 28       | \$ 11,636           | s - :                   | s - s          | - \$        | - S             | - S              |                        | s -         | s            | - \$                   | s -                     | . s               | - s              | - S    |
|          | Total Electric Depreciation                                                     | Line 517 + 531                | \$ 64,015,023              |                                              | \$ 24,211,131           | \$ 20,312,838             | \$ 10,845,923 \$          | 8,317,392                               | \$ 2,396    | \$ 325,343          | s - :                   | s - s          | - \$        | . \$            | . \$             |                        | s -         | s            | - \$                   | s -                     | . s               | . \$             | - s    |
|          | Test Year Electric Labor Expense                                                |                               |                            |                                              |                         |                           |                           |                                         |             |                     |                         |                |             |                 |                  |                        |             |              |                        |                         |                   |                  |        |
|          | Power Production Expenses                                                       |                               |                            |                                              |                         |                           |                           |                                         |             |                     |                         |                |             |                 |                  |                        |             |              |                        |                         |                   |                  |        |
| 1        | Operation Supervision and Engineering<br>Fuel - Recoverable                     | Sch D-3<br>Sch D-3            | 4,136,976                  | FERC 500                                     |                         | 782,957                   | 3,354,018                 | -                                       | -           | -                   | -                       | -              | -           | -               | -                | -                      | -           |              | -                      |                         | -                 | -                | -      |
|          | Fuel - Non-Recoverable                                                          | Sch D-3                       | 205,394                    | FERC 501 Non-Recoverable                     |                         | 166,845                   | 38,549                    |                                         |             |                     |                         | - :            |             |                 |                  |                        |             |              |                        |                         | -                 |                  |        |
|          | Steam Expenses<br>Steam from other Sources                                      | Sch D-3<br>Sch D-3            | 2,405,404                  | FERC 502                                     |                         | 2,246,784                 | 158,620                   |                                         | 1           |                     |                         | - 1            |             |                 |                  |                        |             |              | 1                      |                         | :                 |                  | :      |
|          | Steam Transferred<br>Electric Expenses                                          | Sch D-3<br>Sch D-3            | 1.826.280                  | FERC 905                                     | -                       | 569.490                   | 1 256 790                 | -                                       | -           | -                   |                         | -              | -           | -               | -                | -                      | -           |              | -                      |                         | -                 | -                | -      |
|          | Miscellaneous Steam Expenses<br>Rents                                           | Sch D-3                       | 422,202                    | FERC 506                                     |                         | 320,143                   | 102,059                   |                                         |             |                     | -                       | -              |             | -               |                  |                        |             |              |                        |                         | -                 |                  |        |
|          | Rents<br>Sub-Total                                                              | Sch D-3                       | \$ 8,996,480               | NGD                                          | s -                     | s 4,086,219               | \$ 4,910,261 S            |                                         | s -         | s .                 | s - :                   | s - s          | - s         | - s             | - s              | -                      | s -         | s            | - s                    | s -                     | - s               | - s              | - s    |
|          | Maintenance                                                                     |                               |                            |                                              |                         |                           |                           |                                         |             |                     |                         |                |             |                 |                  |                        |             |              |                        |                         |                   |                  |        |
|          | Maintenance Supervision<br>Maintenance of Structures                            | Sch D-3<br>Sch D-3            | 3,309,143<br>152,273       | FERC 510<br>FERC 511                         | -                       | 3,307,642<br>29,552       | 1,501<br>122,721          | -                                       |             | -                   |                         | -              | -           | -               | -                | -                      |             |              |                        |                         | -                 | -                | -      |
|          | Maintenance of Boiler Plant                                                     | Sch D-3                       | 234,970                    | FERC 512                                     |                         | 134,808                   | 100,162                   |                                         |             |                     |                         |                |             |                 | -                |                        |             |              |                        |                         | -                 |                  |        |
|          | Maintenance of Electric Plant<br>Maintenance of Miscellaneous Steam Plant       | Sch D-3<br>Sch D-3            | 324,431<br>556 915         | FERC 513<br>FERC 514                         | 1                       | 225,140                   | 99,292<br>263,480         | -                                       |             |                     |                         | - :            |             | -               | -                |                        | -           |              | : :                    |                         | 1                 | -                | :      |
|          | Rents<br>Sub-Total                                                              | Sch D-3                       | \$ 4,577,732               |                                              |                         | \$ 3,990,576              | \$ 587,155 \$             |                                         |             | . :                 |                         |                |             |                 |                  |                        |             | ,            |                        |                         |                   |                  |        |
|          | Sun-1048                                                                        |                               | s 4,577,732                |                                              |                         | s 3,990,576               | s 587,155 S               | -                                       |             |                     |                         | s - S          | - \$        | - \$            | - s              | -                      |             | 5            | - >                    | 5                       |                   | . 5              | - \$   |
|          | Operation                                                                       |                               |                            |                                              |                         |                           |                           |                                         |             |                     |                         |                |             |                 |                  |                        |             |              |                        |                         |                   |                  |        |
|          | Operation Supervision<br>Nuclear Fuel Expense                                   | Sch D-3<br>Sch D-3            | 403,500                    | Nuclear<br>Nuclear Fuel                      | 403,500                 | 1                         |                           |                                         |             |                     |                         |                |             |                 | - 1              |                        |             |              | : :                    |                         |                   | -                | 1      |
|          | Coolants and Water<br>Steam Expenses                                            | Sch D-3                       |                            | Nuclear                                      | -                       | -                         | -                         | -                                       | -           | -                   |                         | -              | -           | -               | -                | -                      | -           |              | -                      |                         |                   | -                | -      |
|          | Meam Expenses                                                                   | Sch D-3                       | -                          | Nuclear<br>Nuclear                           |                         |                           |                           | - :                                     |             |                     |                         |                | - :         |                 | - 1              |                        | - :         |              | 1 :                    |                         | -                 | -                | -      |
|          |                                                                                 | Sch D-3                       |                            |                                              |                         |                           |                           |                                         |             |                     |                         |                |             |                 |                  |                        |             |              |                        |                         |                   |                  |        |
|          | Electric Expenses<br>Misc Nuclear Power Expenses<br>Rents                       | Sch D-3<br>Sch D-3<br>Sch D-3 |                            | Nuclear<br>Nuclear                           | -                       |                           |                           | - 1                                     | 1           |                     | -                       |                | - 1         | - 1             |                  |                        | - :         |              |                        |                         | -                 | -                |        |