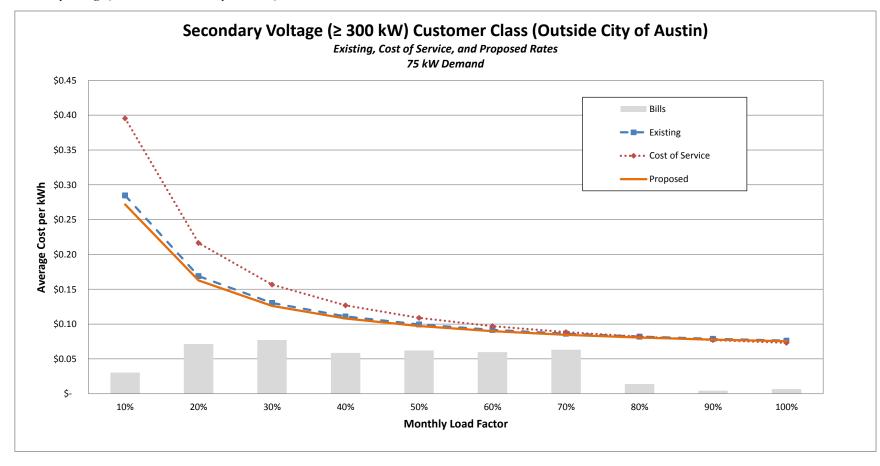

| Schedule G-2 Parhametrian Charlifornian | Schedule C |
|-----------------------------------------|------------|
| Production Chroffication                |            |

|                                                                                                                               |                              |                          |                                          |                |              | Do                    | mand Related                    |                     |             |                                 |                |      |           | Er                  | ergy Related              |                   |                      |             | FD           | COT           | Other          |            |                         |
|-------------------------------------------------------------------------------------------------------------------------------|------------------------------|--------------------------|------------------------------------------|----------------|--------------|-----------------------|---------------------------------|---------------------|-------------|---------------------------------|----------------|------|-----------|---------------------|---------------------------|-------------------|----------------------|-------------|--------------|---------------|----------------|------------|-------------------------|
| FERC                                                                                                                          | Reference                    | Normalized<br>Production | Allocator                                | Nuclear        | Cool         | Natural Gas           | Quick Response -<br>Natural Gas | Renewable -<br>Wind | Renewable - | Renewable -<br>Landfill Methane | Nuclear        | Coal | Natural G | Quick Respo         | nse - Purchase<br>s Power | Renewable<br>Wind | e - Renewat<br>Solar | ole - Renew | able - Admir | istration Ene | rgy Efficiency | reenChoice | Total                   |
| No. Acct Description                                                                                                          | Keterence                    | (A)                      | Allocator<br>(B)                         | Nuclear<br>(C) | (D)          | Natural Gas<br>(E)    | (F)                             | (G)                 | (H)         | Landfill Methane<br>(I)         | Nuclear<br>(J) | (K)  | Natural G | as Natural G<br>(M) | s Power (N)               | (O)               | Sour<br>(P)          |             |              | (R)           | Programs G (S) | (T)        | (U)                     |
| 569                                                                                                                           |                              |                          |                                          |                |              |                       |                                 |                     |             |                                 |                |      |           |                     |                           |                   |                      |             |              |               |                |            |                         |
| 570 Maintenance<br>571 528 Maintenance Supervision                                                                            | Seh D.3                      |                          | Nuclear                                  |                |              |                       |                                 |                     |             |                                 |                |      |           |                     |                           |                   |                      |             |              |               |                |            |                         |
| 572 529 Maintenance of Structures                                                                                             | Sch D-3                      |                          | Nuclear                                  |                |              |                       |                                 |                     |             | -                               |                |      | -         |                     | -                         | -                 |                      | -           |              |               |                |            |                         |
| 573 530 Maintenance of Reactor Plant<br>574 531 Maintenance of Electric Plant                                                 | Sch D-3<br>Sch D-3           | -                        | Nuclear<br>Nuclear                       | -              | -            | -                     |                                 | -                   | -           | -                               |                |      | -         | -                   | -                         | -                 |                      |             |              |               | -              | -          | -                       |
| 575 532 Maintenance of Miscellaneous                                                                                          | Sch D-3                      |                          | Nuclear                                  |                |              |                       |                                 |                     |             |                                 |                |      | -         |                     |                           |                   |                      |             |              |               |                |            |                         |
| 576 Sub-Total                                                                                                                 |                              | s -                      | •                                        | s -            | s -          | s -                   | s -                             | s - s               |             | s -                             | S              | - S  | - \$      | - S                 | - S                       | - S               | - S                  | - \$        | - S          | - S           | - S            | -          | s -                     |
| 577<br>578                                                                                                                    |                              |                          |                                          |                |              |                       |                                 |                     |             |                                 |                |      |           |                     |                           |                   |                      |             |              |               |                |            |                         |
| 579 Maintenance                                                                                                               |                              |                          |                                          |                |              |                       |                                 |                     |             |                                 |                |      |           |                     |                           |                   |                      |             |              |               |                |            |                         |
| 580 541 Maintenance Supervision<br>581 542 Maintenance of Structures                                                          | Sch D-3<br>Sch D-3           | 1                        |                                          |                | 1            |                       |                                 | 1                   |             |                                 |                | :    | 1         | 1                   | 1                         | 1                 | 1                    | 1           | 1            |               | 1              |            | 1                       |
| 82 543 Maintenance of Reservoirs, Dams & Waterways                                                                            | Sch D-3                      | -                        |                                          | -              | -            | -                     |                                 | -                   | -           | -                               |                |      | -         | -                   | -                         | -                 |                      |             |              |               | -              | -          | -                       |
| 83 544 Maintenance of Electric Plant<br>84 545 Maintenance of Miscellaneous Hydraulic Plant                                   | Sch D-3<br>Sch D-3           | 1                        |                                          |                | 1            |                       |                                 |                     |             |                                 |                | :    | 1         |                     | 1                         | 1                 | 1                    | 1           |              |               | 1              |            | 1                       |
| 85 Sub-Total                                                                                                                  |                              | s -                      | •                                        | S -            | S -          | s -                   | s -                             | s - s               |             | s -                             | S              | - S  | - S       | - S                 | - S                       | - S               | - S                  | - \$        | - S          | - S           | - S            |            | s -                     |
| 86<br>87                                                                                                                      |                              |                          |                                          |                |              |                       |                                 |                     |             |                                 |                |      |           |                     |                           |                   |                      |             |              |               |                |            |                         |
| SS Operation                                                                                                                  |                              |                          |                                          |                |              |                       |                                 |                     |             |                                 |                |      |           |                     |                           |                   |                      |             |              |               |                |            |                         |
| 89 546 Operation Supervision<br>90 547 Fuel                                                                                   | Sch D-3<br>Sch D-3           | 2,211,320                | FERC 546<br>Other Fuel                   |                |              | 1,159,483             | 1,051,837                       |                     |             |                                 |                | :    | -         |                     |                           |                   |                      |             |              | - :           |                |            | 2,211,320               |
| 91 548 Generation Expenses                                                                                                    | Sch D-3                      | 2,165,919                | FERC 548                                 |                | -            | 1,141,728             | 1,024,191                       | -                   | -           | -                               |                | -    | -         | -                   | -                         | -                 |                      | -           |              | -             |                | -          | 2,165,919               |
| 92 549 Miscellaneous Other Power Generation Expenses<br>93 550 Rents                                                          | Sch D-3<br>Sch D-3           | 26,545                   | FERC 549                                 |                | -            | 10,583                | 15,962                          |                     | -           | -                               |                |      | -         |                     | -                         | -                 |                      |             |              |               | -              | -          | 26,545                  |
| 94 Energy Efficiency                                                                                                          | Sch D-3                      |                          |                                          |                | -            |                       | -                               | -                   | -           | -                               |                | -    | -         | -                   | -                         | -                 |                      | -           |              | -             |                | -          | -                       |
| 95 Green Building<br>96 Solar Rebate                                                                                          | Sch D-3<br>Sch D-3           | 1                        |                                          |                | 1            |                       |                                 | 1                   |             |                                 |                | :    | 1         | 1                   | 1                         | 1                 | 1                    | 1           | 1            |               | 1              |            | 1                       |
| 97 Sub-Total                                                                                                                  |                              | \$ 4,403,783             | -                                        | s -            | s -          | \$ 2,311,794          | \$ 2,091,989                    | s - s               | -           | s -                             | S              | - s  | - \$      | - s                 | - S                       | - s               | - S                  | - \$        | - s          | - S           | - s            | -          | \$ 4,403,783            |
| 98<br>99 Maintenance                                                                                                          |                              |                          |                                          |                |              |                       |                                 |                     |             |                                 |                |      |           |                     |                           |                   |                      |             |              |               |                |            |                         |
| 600 551 Maintenance Supervision and Engineering                                                                               | Sch D-3                      | 63.335                   | FERC 551                                 |                | -            |                       | -                               | -                   | -           | -                               |                | -    | -         | -                   | -                         | -                 |                      | -           |              | -             |                | -          |                         |
| 01 552 Maintenance of Structures<br>02 553 Maintenance of Generating and Electric Equipment                                   | Sch D-3<br>Sch D-3           | 1,184,230                | FERC 552<br>FERC 553                     |                |              | 27,085<br>507,504     | 36,250<br>676,726               |                     |             |                                 |                |      |           |                     |                           |                   |                      |             |              |               |                |            | 63,335<br>1,184,230     |
| 03 554 Maintenance of Misc Other Power Generation Plant<br>Sub-Total                                                          | Sch D-3                      | 677,291<br>\$ 1,924,857  | FERC 554                                 |                |              | 337,949<br>\$ 877,539 | 339,342                         |                     |             |                                 |                |      | -         | -                   | -                         | -                 |                      | -           |              |               |                |            | 677,291<br>\$ 1,924,857 |
| 505 Sun-10th                                                                                                                  |                              | 3 1,924,837              |                                          |                |              | 3 8/2,339             | 5 1,032,316                     | , . ,               |             |                                 | 3              | - 3  | - *       |                     | - 3                       | - 3               | - 3                  | - 3         |              | - 3           | - 3            |            | 3 1,324,837             |
| 606<br>607 SSS Purchased Power - Recoverable                                                                                  | Sch D-3                      |                          | FERC 555 Recoverable                     |                |              |                       |                                 |                     |             |                                 |                |      |           |                     |                           |                   |                      |             |              |               |                |            |                         |
| 508 555 Purchased Power - Non-Recoverable                                                                                     | Sch D-3                      | 136,934                  | FERC 555 Non-Recoverable                 | e 358          | 202          | 199                   | 128                             | 0                   | 12          | -                               |                | -    | -         | -                   | -                         | -                 |                      | -           |              | -             |                | 136,035    | 136,934                 |
| 556 System Control and Load Dispatching - Recoverable<br>510 556 System Control and Load Dispatching - Non-Recoverable        | Sch D-3<br>Sch D-3           | 2,312,732                | FERC 556 Recoverable<br>Prod RR - Demand | 920,410        | 518,769      | 513,060               | 328,365                         | 76                  | 32,051      |                                 |                | :    | -         |                     |                           |                   |                      |             | - 1          | - :           |                |            | 2,312,732               |
| 511 557 Other Power Expenses                                                                                                  | Sch D-3                      | 262,914                  | Prod RR - Demand                         | 104,633        | 58,974       | 58,325                | 37,329                          | 9                   | 3,644       |                                 |                |      | -         | -                   |                           |                   |                      |             |              |               |                |            | 262,914                 |
| 512 Sub-Total                                                                                                                 |                              | \$ 2,712,580             |                                          | S 1,025,402    | \$ 577,945   | \$ 571,584            | \$ 365,822                      | S 85 S              | 35,707      | s -                             | S              | - S  | - \$      | - s                 | - S                       | - S               | - S                  | - 5         | - 5          | - S           | - S            | 136,035    | \$ 2,712,580            |
| 14 Total Power Production Expense                                                                                             | 85+597+604+612               | \$ 23,018,932            |                                          | \$ 1,428,902   | \$ 8,654,741 | \$ 9,253,333          | \$ 3,510,129                    | \$ 85 \$            | 35,707      | s -                             | S              | - S  | - s       | - S                 | - S                       | - S               | - S                  | - \$        | - s          | - S           | - S            | 136,035    | \$ 23,018,932           |
| 515<br>516 Transmission Expense                                                                                               |                              |                          |                                          |                |              |                       |                                 |                     |             |                                 |                |      |           |                     |                           |                   |                      |             |              |               |                |            |                         |
| 17 Operation                                                                                                                  | Schedule D-3                 |                          |                                          |                |              |                       |                                 |                     |             |                                 |                |      |           |                     |                           |                   |                      |             |              |               |                |            |                         |
| 518 560 Operations Supervision and Engineering<br>519 561 Load Dispatching                                                    | Schedule D-3                 |                          |                                          | -              | -            |                       |                                 |                     |             |                                 |                |      |           |                     | -                         |                   |                      |             | - 1          |               |                |            | -                       |
| 520 562 Station Expenses<br>521 563 Overhead Line Expenses                                                                    | Schedule D-3                 | -                        |                                          | -              | -            | -                     | -                               | -                   | -           | -                               |                | -    | -         | -                   | -                         | -                 |                      | -           |              | -             | -              | -          | -                       |
| 21 563 Overhead Line Expenses<br>22 564 Underground Line Expenses                                                             | Schedule D-3<br>Schedule D-3 |                          |                                          |                |              |                       |                                 |                     |             |                                 |                |      |           |                     |                           |                   |                      |             |              |               |                |            |                         |
| 23 565 Transmission of Electricity by Others                                                                                  | Schedule D-3<br>Schedule D-3 | -                        |                                          | -              | -            | -                     | -                               | -                   | -           | -                               |                | -    | -         | -                   | -                         | -                 |                      | -           |              | -             | -              | -          | -                       |
| 24 566 Miscellaneous Transmission Expenses<br>25 567 Rents                                                                    | Schedule D-3<br>Schedule D-3 |                          | _                                        |                |              |                       |                                 |                     |             |                                 |                | 1    |           |                     | 1                         |                   |                      |             |              |               |                |            |                         |
| 26 Sub-Total<br>27                                                                                                            |                              | s -                      |                                          | s -            | s -          | s -                   | s -                             | s - s               |             | s -                             | S              | - S  | - \$      | - S                 | - S                       | - s               | - S                  | - \$        | - s          | - S           | - S            | -          | s -                     |
| 28 Maintenance                                                                                                                |                              |                          |                                          |                |              |                       |                                 |                     |             |                                 |                |      |           |                     |                           |                   |                      |             |              |               |                |            |                         |
| 29 568 Maintenance Supervision and Engineering<br>30 569 Maintenance of Structures                                            | Schedule D-3<br>Schedule D-3 | -                        |                                          |                | -            | -                     |                                 | -                   | -           | -                               |                | -    | -         | -                   |                           |                   | -                    | -           |              | -             | -              | -          | -                       |
| 31 570 Maintenance of Station Equipment                                                                                       | Schedule D-3                 |                          |                                          |                |              |                       | - 1                             |                     |             |                                 |                |      |           |                     |                           |                   |                      |             |              |               |                |            |                         |
| 32 571 Maintenance of Overhead Lines<br>33 572 Maintenance of Underground Lines                                               | Schedule D-3<br>Schedule D-3 | -                        |                                          |                | -            | -                     |                                 | -                   | -           | -                               |                | -    | -         | -                   |                           |                   | -                    | -           |              | -             | -              | -          | -                       |
| 634 573 Maintenance of Miscellaneous Transmission Plant                                                                       | Schedule D-3                 |                          | _                                        |                |              |                       |                                 |                     |             |                                 |                |      |           | -                   |                           |                   |                      | - 1         |              |               |                |            |                         |
| 635 Sub-Total<br>636                                                                                                          |                              | s -                      |                                          | s -            | s -          | s -                   | s -                             | s - s               | -           | s -                             | S              | - \$ | - \$      | - S                 | - S                       | - S               | - S                  | - \$        | - S          | - S           | - S            | -          | s -                     |
| 37 Total Transmission Expenses                                                                                                | Line 626 + 635               | s -                      | •                                        | s -            | s -          | s -                   | s -                             | s - s               |             | s -                             | s              | - S  | - \$      | - s                 | - s                       | - s               | - S                  | - S         | - s          | - s           | - S            |            | s -                     |
| 38<br>39 Distribution Expenses                                                                                                |                              |                          |                                          |                |              |                       |                                 |                     |             |                                 |                |      |           |                     |                           |                   |                      |             |              |               |                |            |                         |
| 640 Operation                                                                                                                 |                              |                          |                                          |                |              |                       |                                 |                     |             |                                 |                |      |           |                     |                           |                   |                      |             |              |               |                |            |                         |
| 41 580 Operations Supervision and Engineering<br>42 581 Load Dispatching                                                      | Schedule D-3<br>Schedule D-3 | -                        |                                          | -              | -            | -                     | -                               | -                   | -           | -                               |                | -    | -         | -                   |                           |                   | -                    | -           |              | -             | -              | -          | -                       |
| 43 582 Station Expenses                                                                                                       | Schedule D-3                 | -                        |                                          |                |              | -                     |                                 |                     |             |                                 |                |      | -         |                     | -                         | -                 |                      |             |              |               |                |            | -                       |
| 44 583 Overhead Line Expenses<br>45 584 Underground Line Expenses                                                             | Schedule D-3<br>Schedule D-3 | -                        |                                          | -              | -            | -                     | -                               | -                   | -           | -                               |                | -    | -         | -                   |                           |                   | -                    | -           |              | -             | -              | -          | -                       |
| 46 585 Street Lighting                                                                                                        | Schedule D-3                 |                          |                                          |                |              |                       |                                 |                     | - 1         |                                 |                |      | -         |                     |                           |                   |                      | - 1         |              |               |                | - 1        | -                       |
| 47 586 Meter Expenses<br>48 587 Customer Installation Expenses                                                                | Schedule D-3<br>Schedule D-3 | -                        |                                          | -              | -            | -                     | -                               | -                   | -           | -                               |                | -    | -         | -                   | -                         | -                 | -                    | -           | -            | -             | -              | -          | -                       |
| 49 588 Miscellaneous Distribution Expenses                                                                                    | Schedule D-3                 |                          |                                          |                | -            | -                     |                                 |                     |             |                                 |                |      | -         | -                   |                           |                   |                      |             |              |               |                |            | -                       |
| 50 589 Rents<br>51 Sub-Total                                                                                                  | Schedule D-3                 |                          |                                          | -              |              |                       |                                 |                     |             |                                 | \$             |      |           |                     |                           |                   |                      |             |              |               |                |            |                         |
| 62                                                                                                                            |                              | -                        |                                          | -              | -            | -                     | -                               | -                   |             | -                               | -              | -    | -         | -                   | -                         | -                 | -                    | -           | -            | -             | -              |            | -                       |
| Maintenance<br>S4 590 Maintenance Supervision and Engineering                                                                 | Schedule D-3                 |                          |                                          |                |              |                       |                                 |                     |             |                                 |                |      |           |                     |                           |                   |                      |             |              |               |                |            |                         |
| 55 591 Maintenance of Structures                                                                                              | Schedule D-3                 | -                        |                                          |                |              |                       | -                               | -                   |             | -                               |                | -    | -         |                     |                           |                   | -                    |             | -            | -             | -              | -          |                         |
| 56 592 Maintenance of Station Equipment<br>57 593 Maintenance of Overhead Lines                                               | Schedule D-3<br>Schedule D-3 | -                        |                                          | -              |              |                       |                                 | -                   | - 1         |                                 |                | -    |           |                     |                           |                   |                      |             |              | -             | -              | -          |                         |
| 58 594 Maintenance of Underground Lines                                                                                       | Schedule D-3                 |                          |                                          | -              |              |                       |                                 |                     | -           |                                 |                | -    | -         | -                   | -                         |                   | -                    | -           | -            | -             | -              |            |                         |
| <ol> <li>59 595 Maintenance of Line Transformers</li> <li>50 596 Maintenance of Street Lighting and Signal Systems</li> </ol> | Schedule D-3<br>Schedule D-3 |                          |                                          | -              |              |                       |                                 | - 1                 | -           | -                               |                | -    | -         | -                   |                           | :                 | -                    | -           |              |               |                | -          |                         |
| 61 597 Maintenance of Meters                                                                                                  | Schedule D-3                 |                          |                                          |                |              | - :                   |                                 |                     | - :         |                                 |                | -    | -         |                     | -                         |                   | -                    |             |              |               |                |            |                         |
| 52 598 Maintenance of Miscellaneous Distribution Plant<br>53 Sub-Total                                                        | Schedule D-3                 | s .                      | -                                        | s -            | s .          | s -                   | s .                             | s . s               | -           | s .                             | s              | - s  | - s       | - s                 | - s                       | - s               | - s                  | - s         | - s          | - s           | . s            | -          | s -                     |
| 64                                                                                                                            |                              |                          | •                                        |                |              |                       |                                 |                     |             |                                 |                |      |           |                     |                           |                   |                      |             |              |               |                |            |                         |
| 665 Total Distribution Expenses                                                                                               | Line 651 + 663               |                          |                                          |                | s -          | 5 -                   |                                 | s - s               | -           | 5 -                             | 2              | - S  | - 5       | - S                 | - S                       | - S               | - S                  | - \$        | - S          | - \$          | - S            | -          |                         |