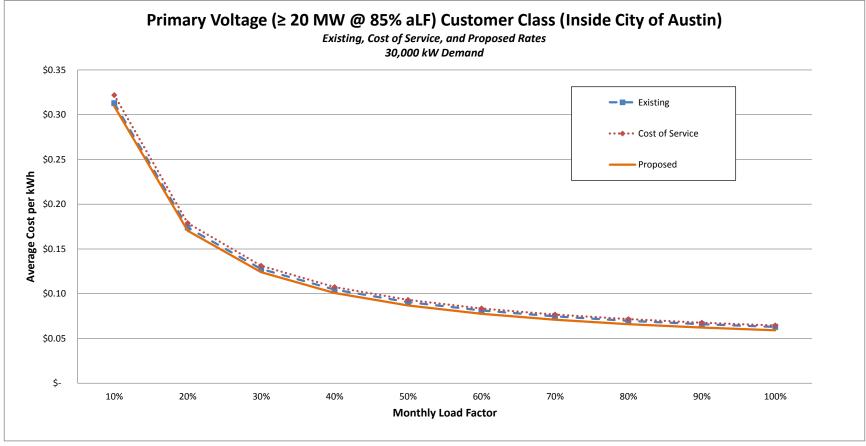

Work Paper F-1.13 Commercial Paper

| Commerc | iai i apei   |                   |                    |               |                                         |                |                                    |              |            | Historical . | Allocation to |            | _                    |                  |                                        |            | Normalized A | Allocation to |              |
|---------|--------------|-------------------|--------------------|---------------|-----------------------------------------|----------------|------------------------------------|--------------|------------|--------------|---------------|------------|----------------------|------------------|----------------------------------------|------------|--------------|---------------|--------------|
| No.     | FERC<br>Acct | Description       | Reference          | Total Company | Non-Electric<br>Adjustment/Tra<br>nsfer | Total Electric | Electric<br>Allocation to<br>Texas | Allocator    | Production | Transmission | Distribution  | Customer   | K&M<br>Referenc<br>e | Known & Measurab | Adjusted Total<br>Electric to<br>Texas | Production | Transmission | Distribution  | Customer     |
|         |              | •                 |                    | (A)           | (B)                                     | (C)            | (D)                                | (E)          | (F)        | (G)          | (H)           | (I)        | ( <b>J</b> )         | (K)              | (L)                                    | (M)        | (N)          | (0)           | ( <b>P</b> ) |
| 1       | FY2014 Ou    | tstanding Princip | al Balance of Comr | nercial Paper |                                         |                |                                    |              |            |              |               |            |                      |                  |                                        |            |              |               |              |
| 2       | 1            | Non-Electric      | WP C-3.1.1.2 \$    | 26,100,000    | \$ (26,100,000) \$                      | -              | \$ -                               |              | -          | -            | -             | -          |                      | \$ -             | \$ -                                   | -          | -            | -             | -            |
| 3       | 1            | Production        | WP C-3.1.1.2       | 5,050,000     | -                                       | 5,050,000      | 5,050,000                          | Production   | 5,050,000  | -            | -             | -          |                      | -                | 5,050,000                              | 5,050,000  | -            | -             | -            |
| 4       |              | Fransmission      | WP C-3.1.1.2       | 83,892,000    | -                                       | 83,892,000     | 83,892,000                         | Transmission | -          | 83,892,000   | -             | -          |                      | -                | 83,892,000                             | -          | 83,892,000   | -             | -            |
| 5       | 1            | Distribution      | WP C-3.1.1.2       | 34,400,000    | -                                       | 34,400,000     | 34,400,000                         | Distribution | -          | -            | 34,400,000    | -          |                      | -                | 34,400,000                             | -          | -            | 34,400,000    | -            |
| 6       |              | Customer          | WP C-3.1.1.2       | 16,963,000    | -                                       | 16,963,000     | 16,963,000                         | Customer     | -          | -            | -             | 16,963,000 |                      | -                | 16,963,000                             | -          | -            | -             | 16,963,000   |
| 7       |              |                   |                    |               |                                         |                |                                    |              |            |              |               |            |                      |                  |                                        |            |              |               |              |
| 8       |              |                   | _                  | 166,405,000   | (26,100,000)                            | 140,305,000    | 140,305,000                        |              | 5,050,000  | 83,892,000   | 34,400,000    | 16,963,000 |                      | -                | 140,305,000                            | 5,050,000  | 83,892,000   | 34,400,000    | 16,963,000   |
| 9       |              |                   |                    |               |                                         |                |                                    |              | 3.60%      | 59.79%       | 24.52%        | 12.09%     |                      |                  |                                        | 3.60%      | 59.79%       | 24.52%        | 12.09%       |