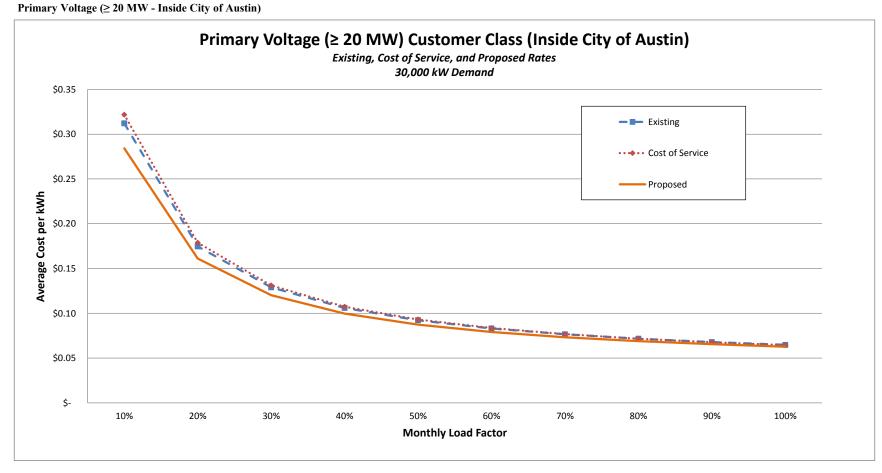

Work Paper F-1.12 Substation Material and Supplies

|         |                                                |           |       |               |                     |     |               |                     |              |            |     | Historical Allo | cation to     |          |              |            |      |                |            |     | Normalized Al | ocation to   |          |
|---------|------------------------------------------------|-----------|-------|---------------|---------------------|-----|---------------|---------------------|--------------|------------|-----|-----------------|---------------|----------|--------------|------------|------|----------------|------------|-----|---------------|--------------|----------|
|         |                                                |           |       |               | Non-Electric        |     |               | etric Allocation to |              |            |     |                 |               |          | K&M          | Known &    |      | ljusted Total  |            |     |               |              |          |
| No.     | Description                                    | Reference | Total | Company       | Adjustment/Transfer | T   | otal Electric | Texas               | Allocator    | Production | n ' | Transmission    | Distribution  | Customer | Reference    | Measurable | Ele  | ctric to Texas | Production | T   | ransmission   | Distribution | Customer |
|         |                                                |           |       | (A)           | (B)                 |     | (C)           | (D)                 | (E)          | (F)        |     | (G)             | (H)           | (I)      | ( <b>J</b> ) | (K)        |      | (L)            | (M)        |     | (N)           | (O)          | (P)      |
| 1 Subst | ation Material and Supplies                    |           |       |               |                     |     |               |                     |              |            |     |                 |               |          |              |            |      |                |            |     |               |              |          |
| 2       | Transmission                                   | WP B-81   | \$    | 2,168,565     |                     | S   | 2,168,565 \$  | 2,168,565           | Transmission |            | -   | 2,168,565       | -             |          | - WP B-8     | S          | - \$ | 2,168,565      |            | -   | 2,168,565     | -            | -        |
| 3       | Distribution                                   | WP B-81   | \$    | 9,655,122     |                     |     | 9,655,122     | 9,655,122           | Distribution |            | -   | -               | 9,655,122     |          | - WP B-8     |            | -    | 9,655,122      |            | -   | -             | 9,655,122    | -        |
| 4       | Sub-Total                                      |           | \$ 1  | 11,823,687 \$ |                     | - S | 11,823,687 \$ | 11,823,687          |              | \$         | - S | 2,168,565 \$    | 9,655,122 \$  |          | -            | S          | - \$ | 11,823,687 \$  |            | - S | 2,168,565 \$  | 9,655,122    | \$ -     |
| 5       |                                                |           |       |               |                     |     |               |                     |              | 0.00%      |     | 18.34%          | 81.66%        | 0.00%    |              |            |      |                | 0.00%      |     | 18.34%        | 81.66%       | 0.00%    |
| 6       |                                                |           |       |               |                     |     |               |                     |              |            |     |                 |               |          |              |            |      |                |            |     |               |              |          |
| 7       | Substation - Common                            | WP B-81   | \$    | 3,714,076     |                     | \$  | 3,714,076 \$  | 3,714,076           |              | \$         | - S | 681,193 \$      | 3,032,883 \$  |          | - WP B-8     | S          | - \$ | 3,714,076 \$   |            | - S | 681,193 \$    | 3,032,883    | S -      |
| 8       |                                                |           |       |               |                     |     |               |                     |              |            |     |                 |               |          | _            |            |      |                |            |     |               |              |          |
| 9       | Total Substation Material and Supplies         |           | \$ 1  | 15,537,763 \$ |                     | - S | 15,537,763 \$ | 15,537,763          |              | \$         | - S | 2,849,758 \$    | 12,688,005 \$ | i        | -            | S          | - \$ | 15,537,763 \$  |            | - S | 2,849,758 \$  | 12,688,005   | \$ -     |
| 10      | Allocation of Substation Material and Supplies |           |       |               |                     |     |               |                     |              | 0.00%      |     | 18.34%          | 81.66%        | 0.00%    |              |            |      |                | 0.00%      |     | 18.34%        | 81.66%       | 0.00%    |