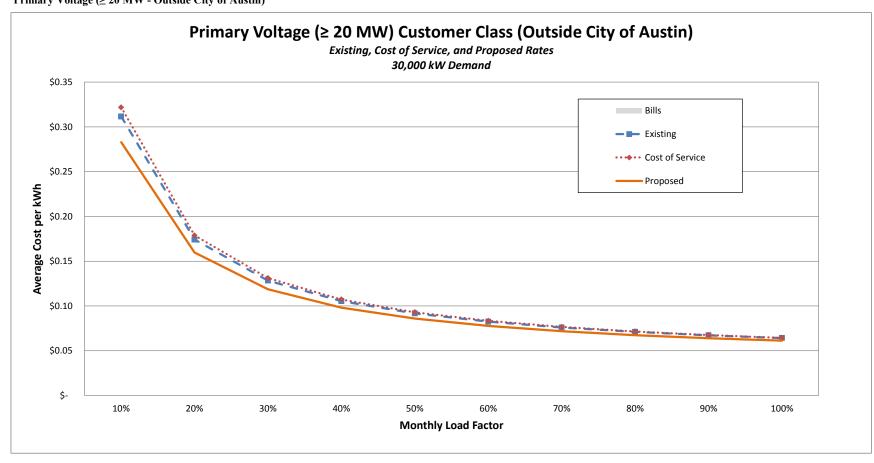

Work Paper F-1.12 Substation Material and Supplies

|         |                                                |           |       |               |                     |     |               |                     |              |            |     | Historical Allo | cation to     |          |              |            |      |                |            |     | Normalized Al | ocation to   |          |
|---------|------------------------------------------------|-----------|-------|---------------|---------------------|-----|---------------|---------------------|--------------|------------|-----|-----------------|---------------|----------|--------------|------------|------|----------------|------------|-----|---------------|--------------|----------|
|         |                                                |           |       |               | Non-Electric        |     |               | etric Allocation to |              |            |     |                 |               |          | K&M          | Known &    |      | ljusted Total  |            |     |               |              |          |
| No.     | Description                                    | Reference | Total | Company       | Adjustment/Transfer | T   | otal Electric | Texas               | Allocator    | Production | n ' | Transmission    | Distribution  | Customer | Reference    | Measurable | Ele  | ctric to Texas | Production | T   | ransmission   | Distribution | Customer |
|         |                                                |           |       | (A)           | (B)                 |     | (C)           | (D)                 | (E)          | (F)        |     | (G)             | (H)           | (I)      | ( <b>J</b> ) | (K)        |      | (L)            | (M)        |     | (N)           | (O)          | (P)      |
| 1 Subst | ation Material and Supplies                    |           |       |               |                     |     |               |                     |              |            |     |                 |               |          |              |            |      |                |            |     |               |              |          |
| 2       | Transmission                                   | WP B-81   | \$    | 2,168,565     |                     | S   | 2,168,565 \$  | 2,168,565           | Transmission |            | -   | 2,168,565       | -             |          | - WP B-8     | S          | - \$ | 2,168,565      |            | -   | 2,168,565     | -            | -        |
| 3       | Distribution                                   | WP B-81   | \$    | 9,655,122     |                     |     | 9,655,122     | 9,655,122           | Distribution |            | -   | -               | 9,655,122     |          | - WP B-8     |            | -    | 9,655,122      |            | -   | -             | 9,655,122    | -        |
| 4       | Sub-Total                                      |           | \$ 1  | 11,823,687 \$ |                     | - S | 11,823,687 \$ | 11,823,687          |              | \$         | - S | 2,168,565 \$    | 9,655,122 \$  |          | -            | S          | - \$ | 11,823,687 \$  |            | - S | 2,168,565 \$  | 9,655,122    | \$ -     |
| 5       |                                                |           |       |               |                     |     |               |                     |              | 0.00%      |     | 18.34%          | 81.66%        | 0.00%    |              |            |      |                | 0.00%      |     | 18.34%        | 81.66%       | 0.00%    |
| 6       |                                                |           |       |               |                     |     |               |                     |              |            |     |                 |               |          |              |            |      |                |            |     |               |              |          |
| 7       | Substation - Common                            | WP B-81   | \$    | 3,714,076     |                     | \$  | 3,714,076 \$  | 3,714,076           |              | \$         | - S | 681,193 \$      | 3,032,883 \$  |          | - WP B-8     | S          | - \$ | 3,714,076 \$   |            | - S | 681,193 \$    | 3,032,883    | S -      |
| 8       |                                                |           |       |               |                     |     |               |                     |              |            |     |                 |               |          | _            |            |      |                |            |     |               |              |          |
| 9       | Total Substation Material and Supplies         |           | \$ 1  | 15,537,763 \$ |                     | - S | 15,537,763 \$ | 15,537,763          |              | \$         | - S | 2,849,758 \$    | 12,688,005 \$ | i        | -            | S          | - \$ | 15,537,763 \$  |            | - S | 2,849,758 \$  | 12,688,005   | \$ -     |
| 10      | Allocation of Substation Material and Supplies |           |       |               |                     |     |               |                     |              | 0.00%      |     | 18.34%          | 81.66%        | 0.00%    |              |            |      |                | 0.00%      |     | 18.34%        | 81.66%       | 0.00%    |