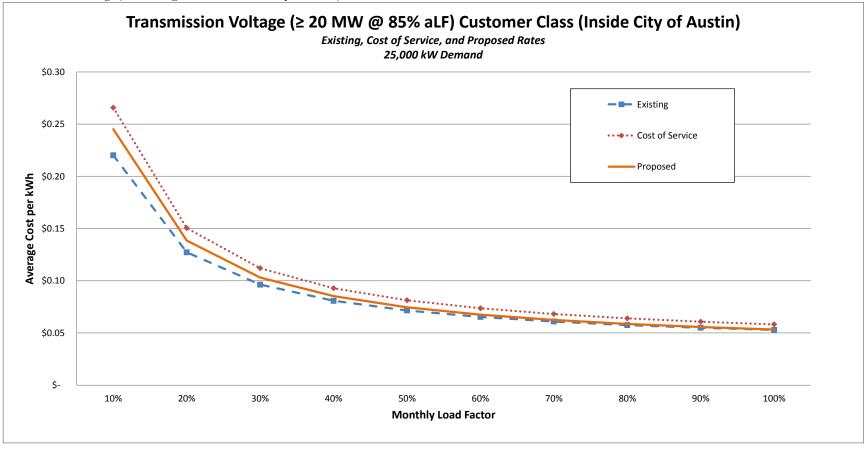

Prepared by Austin Energy's Rates and Forecasting Division

963
Page 204 of 347

Schedule G-3
Transmission Classification
Schedule G-3

|     |                                         |                                  |                         |              |                | Demand Related |               |            |
|-----|-----------------------------------------|----------------------------------|-------------------------|--------------|----------------|----------------|---------------|------------|
|     | FERC                                    |                                  |                         |              | Transmission   |                | ansmission by |            |
| No. | Acct Description                        | Reference                        | Normalized Transmission | Allocator    | Infrastructure | Load Dispatch  | Others        | Total      |
|     |                                         |                                  | (A)                     | (B)          | (C)            | (D)            | (E)           | (F)        |
| 685 | Total Customer and Information Expenses | Line 672 + 683                   | \$ -                    |              | \$ -           | \$ - \$        | - S           | -          |
| 686 | 5                                       |                                  |                         |              |                |                |               |            |
| 687 | General and Administrative Expenses     |                                  |                         |              |                |                |               |            |
| 688 | 920 Administrative and General Salaries | Schedule D-3                     | 4,145,786               | Trans Labor  | 4,145,786      |                | -             | 4,145,786  |
| 689 | 921 Office Supplies and Expenses        | Schedule D-3                     | -                       | Trans Labor  |                |                | -             | -          |
| 690 | 922 Administrative Expense Transferred  | Schedule D-3                     | -                       | Trans Labor  |                |                | -             | -          |
| 691 | 923 Outside Services Employed           | Schedule D-3                     | -                       | Trans O&MxAG |                |                | -             | -          |
| 692 | 924 Property Insurance                  | Schedule D-3                     |                         | N-TPLT       | -              | -              | -             | -          |
| 693 | 925 Injuries and Damages                | Schedule D-3                     | -                       | Trans Labor  |                |                | -             | -          |
| 694 | 926 Employee Pension and Benefits       | Schedule D-3                     | -                       | Trans Labor  |                |                | -             | -          |
| 695 | 928 Regulatory Commission Expense       | Schedule D-3                     | -                       | Trans RR     |                |                | -             | -          |
| 696 | 930 General Expenses                    | Schedule D-3                     | 67,242                  | Trans Labor  | 67,242         |                | -             | 67,242     |
| 697 | 931 Rents                               | Schedule D-3                     | -                       | Trans Labor  |                |                | -             | -          |
| 698 | 935 Maintenance of General Plant        | Schedule D-3                     | 7,912                   | N-TPLT       | 7,912          |                | -             | 7,912      |
| 699 | Sub-Total                               |                                  | \$ 4,220,940            |              | \$ 4,220,940   | \$ - \$        | - S           | 4,220,940  |
| 700 | )                                       |                                  |                         |              |                |                |               |            |
| 701 | Total Operations & Maintenance Expenses | Line 612 + 635 + 663 + 685 + 699 | \$ 14,333,175           | ·            | \$ 14,333,175  | \$ - \$        | - \$          | 14,333,175 |
| 702 |                                         |                                  |                         |              |                |                |               |            |