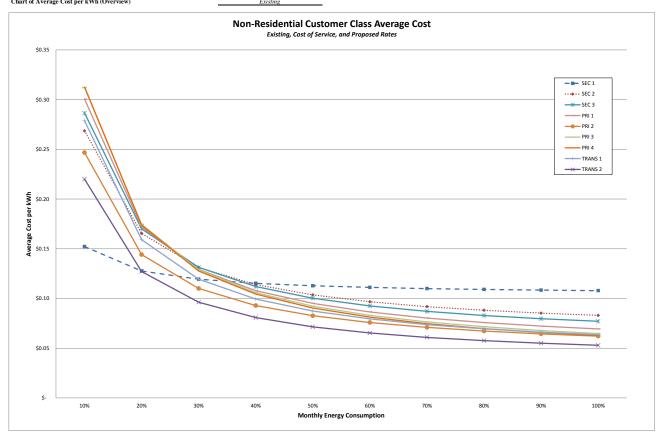

Schedule G-1
Functionalized Revenue Requirement

| ERC                                                          |                                          |                              |                            | Non-Electric        |                            | _                                |                           | Historical Allo         |                            |                           |                          | Adjusted Total Electric       |                           | Normalized Alloc        |                            |      |
|--------------------------------------------------------------|------------------------------------------|------------------------------|----------------------------|---------------------|----------------------------|----------------------------------|---------------------------|-------------------------|----------------------------|---------------------------|--------------------------|-------------------------------|---------------------------|-------------------------|----------------------------|------|
| Acct                                                         | Description                              | Reference                    | Total Company (A)          | Adjustment/Transfer | Total Electric             | Electric Allocation to Texas (D) | Production<br>(E)         | Transmission<br>(F)     | Distribution<br>(G)        | Customer K<br>(H)         | nown & Measurable        | to Texas                      | Production<br>(K)         | Transmission (L)        | Distribution<br>(M)        | Cust |
| ansmission Expense                                           |                                          |                              | (A)                        | (B)                 | (C)                        | (D)                              | (E)                       | (F)                     | (G)                        | (H)                       | (I)                      | (J)                           | (K)                       | (L)                     | (M)                        | (?   |
| Operation                                                    |                                          |                              |                            |                     |                            |                                  |                           |                         |                            |                           |                          |                               |                           |                         |                            |      |
|                                                              | servision and Engineering                | Schedule D-1                 | \$ 5,616,348               | s - s               |                            |                                  | - \$                      | 5,616,348 \$            | - S                        | - \$                      | 289,331                  |                               | - S                       | 5,905,678 \$            | - \$                       | i    |
| 561 Load Dispatchin<br>562 Station Expense                   |                                          | Schedule D-1<br>Schedule D-1 | 19,918                     |                     | 19,918                     | 19,918<br>3 379 831              | -                         | 19,918<br>3 329 831     |                            |                           | (516.706)                | 19,918<br>2,813,125           |                           | 19,918                  |                            |      |
| 562 Station Expense<br>563 Overhead Line                     |                                          | Schedule D-1                 | 3,329,831<br>285 107       | -                   | 3,329,831                  | 3,329,831                        |                           | 3,329,831               |                            |                           | (516,706)                | 2,813,125                     |                           | 2,813,125               |                            |      |
| 64 Underground L                                             |                                          | Schedule D-1                 | 200,107                    |                     | 200,107                    | 200,107                          |                           | 200,107                 |                            |                           | (5,007)                  | 200,000                       |                           | 200,000                 |                            |      |
|                                                              | f Electricity by Others                  | Schedule D-1                 | 108.023.817                | -                   | 108.023.817                | 108.023.817                      |                           | 108.023.817             |                            |                           | 8.832.134                | 116.855,952                   |                           | 116.855,952             |                            |      |
|                                                              | Transmission Expenses                    | Schedule D-1                 | 503,398                    | -                   | 503,398                    | 503,398                          |                           | 503,398                 |                            |                           | 419,691                  | 923,088                       |                           | 923,088                 |                            |      |
| 567 Rents<br>Sub-Total                                       |                                          | Schedule D-1                 | s 117,778,419              | s - s               | 117,778,419 \$             | 117,778,419 \$                   |                           | 117,778,419 \$          | - s                        | - s                       | 9,019,394                | \$ 126,797,812 \$             |                           | 126,797,812 S           | - s                        |      |
|                                                              |                                          |                              | 3 117,770,419              |                     | 117,770,419 3              | 117,770,419 3                    | . ,                       | 117,770,419 3           |                            | . ,                       | 5,015,354                | 3 120,797,812 3               | - 3                       | 120,797,812 3           | - 3                        |      |
| Maintenance St                                               | upervision and Engineering               | Schedule D-1                 | \$ 325,022                 | s . s               | 325 022 \$                 | 325 022 S                        | . s                       | 325 022 S               | - \$                       | . s                       | 1.810                    | s 326.833 s                   |                           | 326.833 S               | - s                        |      |
| 69 Maintenance of                                            |                                          | Schedule D-1                 | 3 323,022                  |                     | 323,022 0                  | 323,022 9                        |                           | 323,022 0               |                            |                           | 1,010                    | 3 320,003 0                   |                           | 320,033                 |                            |      |
|                                                              | f Station Equipment                      | Schedule D-1                 | 410,264                    | -                   | 410,264                    | 410,264                          |                           | 410,264                 |                            |                           | (17,580)                 | 392,684                       |                           | 392,684                 |                            |      |
| 71 Maintenance of                                            |                                          | Schedule D-1                 | 2,674,767                  |                     | 2,674,767                  | 2,674,767                        | -                         | 2,674,767               |                            |                           | 264,531                  | 2,939,298                     |                           | 2,939,298               |                            |      |
| 72 Maintenance of                                            | f Underground Lines                      | Schedule D-1                 | 639                        | -                   | 639                        | 639                              | -                         | 639                     |                            |                           |                          | 639                           |                           | 639                     |                            |      |
| 73 Maintenance of<br>Sub-Total                               | f Miscellaneous Transmission Plant       | Schedule D-1                 | 270,720<br>\$ 3.681.412    | s - s               | 270,720<br>3.681,412 \$    | 270,720<br>3,681,412 \$          | -                         | 270,720<br>3.681,412 S  | - s                        | - s                       | 248,762                  | 270,720<br>\$ 3,930,174 \$    |                           | 270,720<br>3.930.174 \$ | - s                        |      |
| Sub-Total                                                    |                                          |                              | 8 3,681,412                | 5 - 5               | 3,681,412 8                | 3,681,412 \$                     | - \$                      | 3,681,412 8             | - 5                        | - 3                       | 248,762                  | \$ 3,930,174 \$               | - 3                       | 3,930,174 8             | - 3                        |      |
| l Transmission Exp                                           | penses                                   |                              | \$ 121,459,831             | s - s               | 121,459,831 \$             | 121,459,831 \$                   | - \$                      | 121,459,831 \$          | - s                        | - s                       | 9,268,156                | \$ 130,727,986 \$             | · s                       | 130,727,986 \$          | - \$                       | ,—   |
| ibution Expenses                                             |                                          |                              |                            |                     |                            |                                  |                           |                         |                            |                           |                          |                               |                           |                         |                            |      |
| Operation                                                    | pervision and Engineering                | Schedule D-1                 | \$ 18,837,106              |                     | 18,837,106 \$              | 18,837,106 \$                    | _                         | _                       | 18.837.106 S               | _                         | 2.309.049                | \$ 21.146.155 \$              |                           | _                       | 21.146.155 \$              |      |
| <ol> <li>Operations Sup</li> <li>Load Dispatchin</li> </ol>  |                                          | Schedule D-1<br>Schedule D-1 | S 18,837,106<br>2,622,595  | s - s               | 18,837,106 S               | 18,837,106 \$<br>2,622,595       | - S                       | - S                     | 18,837,106 S<br>2,622,595  | - S                       | 2,309,049                | S 21,146,155 S<br>2,814,390   | - S                       | - S                     | 21,146,155 \$              |      |
| <ol> <li>Load Dispatchii</li> <li>Station Expensi</li> </ol> |                                          | Schedule D-1                 | 2,622,595                  |                     | 2,622,595                  | 2,622,595                        | -                         |                         | 2,622,595                  | -                         | 621,607                  | 2,814,390                     |                           |                         | 2,814,390                  |      |
| 3 Overhead Line                                              |                                          | Schedule D-1                 | 3 342 078                  |                     | 3.342.078                  | 3 342 078                        |                           |                         | 3 342 078                  |                           | 40.824                   | 3 382 902                     |                           |                         | 3,382,902                  |      |
| 34 Underground L                                             | ine Expenses                             | Schedule D-1                 | 939,603                    | -                   | 939,603                    | 939,603                          |                           |                         | 939,603                    |                           | (232,779)                | 706,823                       |                           |                         | 706,823                    |      |
| 5 Street Lighting                                            |                                          | Schedule D-1                 | 44,186                     | -                   | 44,186                     | 44,186                           |                           |                         | 44,186                     |                           | 5,306                    | 49,492                        |                           |                         | 49,492                     |      |
| 86 Meter Expense                                             | s                                        | Schedule D-1                 | 2,121,594                  | -                   | 2,121,594                  | 2,121,594                        |                           |                         | 2,121,594                  |                           | 215,266                  | 2,336,860                     |                           |                         | 2,336,860                  |      |
| 87 Customer Instal                                           | Ilation Expenses                         | Schedule D-1                 | 148,326                    | -                   | 148,326                    | 148,326                          |                           |                         | 148,326                    |                           | 35                       | 148,361                       |                           |                         | 148,361                    |      |
|                                                              | Distribution Expenses                    | Schedule D-1                 | 6,192,925                  | -                   | 6,192,925                  | 6,192,925                        |                           |                         | 6,192,925                  |                           | 99,677                   | 6,292,602                     |                           |                         | 6,292,602                  |      |
| 89 Rents<br>Sub-Total                                        |                                          | Schedule D-1                 | \$ 36 596 902              |                     | 249<br>36,596,902 \$       | 249<br>36 596 902 \$             |                           | - 5                     | 249<br>36.596.902 S        | - s                       | 3,250,781                | 249<br>\$ 39.847.683 \$       | - s                       | . s                     | 249<br>39.847.683 \$       |      |
| Sub-Total                                                    |                                          |                              | \$ 36,596,902              | 5 - 5               | 36,596,902 \$              | 36,596,902 \$                    | - 3                       | - 5                     | 36,596,902 8               | - 3                       | 3,250,781                | 5 39,847,683 5                | - 5                       | - 5                     | 39,847,683 \$              |      |
| Maintenance                                                  |                                          |                              |                            |                     |                            | 2.810 S                          |                           |                         |                            | _                         |                          |                               |                           |                         |                            |      |
|                                                              | upervision and Engineering               | Schedule D-1<br>Schedule D-1 | \$ 2,810<br>234,593        | s - s               | 2,810 S<br>234,593         | 2,810 S<br>234,593               | - \$                      | - S                     | 2,810 S<br>234,593         | - \$                      | (2,620)                  | \$ 191 \$<br>158,546          | - 2                       | - S                     | 191 \$<br>158.546          |      |
|                                                              | f Stractures<br>f Station Equipment      | Schedule D-1                 | 234,593<br>1,159,246       | -                   | 234,593<br>1,159,246       | 234,593<br>1.159,246             |                           |                         | 1.159.246                  |                           | (76,047)<br>(113,328)    | 158,546                       |                           |                         | 158,546                    |      |
|                                                              | Overhead Lines                           | Schedule D-1                 | 13.215.162                 | -                   | 13,215,162                 | 13.215.162                       |                           |                         | 13.215.162                 |                           | 310,447                  | 13,525,610                    |                           |                         | 13,525,610                 |      |
|                                                              | Underground Lines                        | Schedule D-1                 | 13,213,162                 | 1                   | 13,215,162                 | 13,213,162                       |                           |                         | 13,215,162                 |                           | (116,056)                | 1,150,228                     |                           |                         | 1,150,228                  |      |
|                                                              | Line Transformers                        | Schedule D-1                 | 1,200,264                  |                     | 1,200,204                  | 1,200,284                        |                           |                         | 1,200,284                  |                           | 65 630                   | 65,630                        |                           |                         | 65,630                     |      |
|                                                              | f Street Lighting and Signal Systems     | Schedule D-1                 | 1 763 508                  |                     | 1.763.508                  | 1 763 508                        |                           |                         | 1.763.508                  |                           | (76 272)                 | 1 687 235                     |                           |                         | 1 687 235                  |      |
| 597 Maintenance of                                           | Meters                                   | Schedule D-1                 | .,,                        | -                   | .,,                        | -                                |                           |                         | .,                         |                           | 280                      | 280                           |                           |                         | 280                        |      |
| 598 Maintenance of                                           | Miscellaneous Distribution Plant         | Schedule D-1                 | 2,584,600                  |                     | 2,584,600                  | 2,584,600                        |                           |                         | 2,584,600                  |                           | 141,391                  | 2,725,991                     |                           |                         | 2,725,991                  |      |
| Sub-Total                                                    |                                          |                              | S 20,226,203               | s - s               | 20,226,203 \$              | 20,226,203 \$                    | - S                       | - s                     | 20,226,203 S               | - S                       | 133,426                  | \$ 20,359,629 \$              | - S                       | - S                     | 20,359,629 \$              | į.   |
| al Distribution Expe                                         | enses                                    |                              | \$ 56,823,106              | s - s               | 56,823,106 \$              | 56,823,106 \$                    | - \$                      | - s                     | 56,823,106 \$              | - \$                      | 3,384,207                | \$ 60,207,313 \$              | - \$                      | - s                     | 60,207,313 \$              | į.   |
| stomer and Informat                                          | tion Expenses                            |                              |                            |                     |                            |                                  |                           |                         |                            |                           |                          |                               |                           |                         |                            |      |
| Customer Acco                                                |                                          |                              |                            |                     |                            |                                  |                           |                         |                            |                           |                          |                               |                           |                         |                            |      |
| 901 Supervision<br>902 Meter Reading                         |                                          | Schedule D-1                 | \$ 125,325                 | s - s               |                            | 125,325 \$<br>14,022,094         | - \$                      | - S                     | - S                        | 125,325 \$<br>14,022,094  | (4,468)                  | S 120,858 S<br>14,549,999     | - S                       | - S                     | - \$                       |      |
|                                                              | Expenses<br>ords and Collection Expenses | Schedule D-1<br>Schedule D-1 | 14,022,094<br>29,466,213   | -                   | 14,022,094<br>29,466,213   | 29,466,213                       |                           |                         |                            | 29,466,213                | 527,905<br>1.567,244     | 14,549,999<br>31.033,457      |                           |                         |                            |      |
| 03 Customer Reco<br>04 Uncollectible A                       |                                          | Schedule D-1                 | 29,466,213                 | -                   | 29,466,213                 | 29,466,213                       |                           |                         |                            | 29,466,213                | (4.813.622)              | 31,033,457<br>16,054,751      |                           |                         |                            |      |
|                                                              | Customer Accounts Expenses               | Schedule D-1                 | (20,176,155)               |                     | (20,176,155)               | (20,176,155)                     |                           |                         |                            | (20,176,155)              | (4,613,022)              | (20.176.155)                  |                           |                         |                            |      |
| Sub-Total                                                    |                                          |                              | \$ 44,305,851              | s - s               |                            | 44,305,851 \$                    | - \$                      | - S                     | - S                        | 44,305,851 \$             | (2,722,941)              | \$ 41,582,910 \$              | - s                       | - S                     | - \$                       | į.   |
| Cust Service &                                               | E Information Expense                    |                              |                            |                     |                            |                                  |                           |                         |                            |                           |                          |                               |                           |                         |                            |      |
| 77 Supervision                                               | •                                        | Schedule D-1                 | \$ 4,824,267               | s - s               |                            | 4,824,267 \$                     | - s                       | - S                     | - S                        | 4,824,267 \$              | (3,718,289)              | S 1,105,979 S                 | - s                       | - S                     | - S                        | į    |
| 18 Customer Assis                                            |                                          | Schedule D-1                 | 28,090,399                 |                     | 28,090,399                 | 28,090,399                       |                           |                         |                            | 28,090,399                | (27,098,868)             | 991,531                       |                           |                         |                            |      |
|                                                              | & Instructional Advertising Expenses     | Schedule D-1                 | 412,929                    |                     | 412,929                    | 412,929                          |                           |                         |                            | 412,929                   | (399,847)                | 13,082                        |                           |                         |                            |      |
|                                                              | Service & Informational Expenses         | Schedule D-1                 | 4,045,159                  |                     | 4,045,159                  | 4,045,159                        | -                         | -                       |                            | 4,045,159                 | (2,363,228)              | 1,681,931                     |                           | -                       |                            |      |
| 11 Supervision                                               | 0 C-W P                                  | Schedule D-1<br>Schedule D-1 | 527,227<br>4 092 750       | (60.099)            | 527,227<br>4,032,651       | 527,227<br>4,032,651             | -                         |                         | -                          | 527,227<br>4 032 651      | 9,464,456<br>143,861     | 9,991,684<br>4,176,512        |                           |                         | -                          |      |
| 12 Demonstrating                                             | & Selling Expense                        |                              | 4,092,750                  | (60,099)            |                            | 4,032,651                        |                           |                         |                            | 4,032,651<br>324,523      | (90,514)                 | 4,176,512<br>234,009          |                           |                         |                            |      |
| 13 Advertising Exp<br>16 Miscellaneous 5                     |                                          | Schedule D-1<br>Schedule D-1 | 324,523<br>203,928         | -                   | 324,523<br>203,928         | 324,523<br>203,928               |                           |                         |                            | 324,523<br>203,928        | (40,820)                 | 234,009<br>163,107            |                           |                         |                            |      |
| Sub-Total                                                    | Sales Expense                            | Schedule D-1                 | \$ 42,521,182              | \$ (60,099) \$      |                            |                                  | - s                       | - s                     | - s                        | 42,461,084 \$             | (24,103,249)             |                               | - s                       | - s                     | - s                        | ś    |
|                                                              |                                          |                              |                            |                     |                            |                                  |                           |                         |                            |                           |                          |                               |                           |                         |                            |      |
| Customer and Inf                                             | formation Expenses                       |                              | \$ 86,827,033              | \$ (60,099) \$      | 86,766,934 \$              | 86,766,934 \$                    | - \$                      | - \$                    | - s                        | 86,766,934 \$             | (26,826,189)             | \$ 59,940,745 \$              | - s                       | - s                     | - \$                       |      |
| eral and Administr                                           |                                          |                              |                            |                     |                            |                                  | 0.00-000                  | 20.000                  | 10.000.000                 |                           |                          |                               |                           |                         |                            |      |
| <ol> <li>Administrative</li> <li>Office Supplies</li> </ol>  | and General Salaries                     | Schedule D-2<br>Schedule D-2 | \$ 32,157,089<br>5,740,864 | \$                  | 32,157,089 \$<br>5,740,864 | 32,157,089 \$<br>5,740,864       | 9,436,535 \$<br>1.534,140 | 2,842,150 \$<br>526,226 | 10,301,891 \$<br>1,907,401 | 9,576,513 \$<br>1,773,097 | 2,961,247<br>(2,240,519) | \$ 35,118,336 \$<br>3,500,345 | 9,901,737 \$<br>1,041,376 | 2,901,864 \$<br>282,972 | 11,417,844 \$<br>1,113,399 |      |
| 2 Administrative                                             | and Expenses Expense Transferred         | Schedule D-2<br>Schedule D-2 | 5,740,864<br>2,351,333     |                     | 5,740,864<br>2,351,333     | 5,740,864<br>2,351,333           | 2,344,778                 | 526,226<br>820          | 2,972                      | 2,763                     | (2,240,519)              | 3,500,345<br>2,346,883        | 2,343,811                 | 282,972<br>353          | 1,113,399                  |      |
| 23 Outside Service                                           |                                          | Schedule D-2                 | 2,331,333                  | (210,000)           | 27,527,437                 | 2,331,333                        | 13.049.890                | 5,669,042               | 3.821.207                  | 4,987,298                 | 7.286.221                | 2,340,883<br>34,813,658       | 17,109,043                | 7.805.411               | 5.034.997                  |      |
| 4 Property Insura                                            |                                          | Schedule D-2                 | 5,528,178                  | (260,862)           | 5,267,316                  | 5,267,316                        | 4,018,755                 | 204,546                 | 1,026,005                  | 18,011                    | 400,000                  | 5,667,316                     | 4,295,925                 | 224,669                 | 1,126,940                  |      |
| 25 Injuries and Da                                           |                                          | Schedule D-2                 | 742,470                    | (=00,004)           | 742,470                    | 742,470                          | 696,650                   | 5,732                   | 20,776                     | 19,313                    | -                        | 742,470                       | 696,348                   | 5,308                   | 20,884                     |      |
| 6 Employee Pens                                              | sion and Benefits                        | Schedule D-2                 | 26,041,090                 |                     | 26,041,090                 | 26,041,090                       | 17,233,657                | 1,101,736               | 3,993,442                  | 3,712,255                 | (11,187,723)             | 14,853,366                    | 14,853,366                | -,                      | -                          |      |
| 8 Regulatory Con                                             | nmission Expense                         | Schedule D-2                 | 47,644                     |                     | 47,644                     | 47,644                           | 25,024                    | -                       | 22,620                     |                           | 538,333                  | 585,977                       | 307,772                   |                         | 278,205                    |      |
|                                                              |                                          | Schedule D-2                 | 33,979,473                 | (61,856)            | 33,917,618                 | 33,917,618                       | 7,994,184                 | 3,242,803               | 11,754,132                 | 10,926,498                | 3,645,979                | 37,563,597                    | 8,580,448                 | 3,335,310               | 13,123,303                 |      |
|                                                              |                                          | Schedule D-2                 | 4,260,933                  |                     | 4,260,933                  | 4,260,933                        | 915,171                   | 418,527                 | 1,517,026                  | 1,410,209                 |                          | 4,260,933                     | 893,157                   | 387,555                 | 1,524,898                  |      |
| 1 Rents                                                      |                                          | Schedule D-2                 | 1,304,163                  |                     | 1,304,163                  | 1,304,163                        | 1,119,602                 | 28,897                  | 143,161                    | 12,504                    | (12,594)                 | 1,291,569                     | 1,116,128                 | 27,469                  | 136,086                    |      |
| Rents Maintenance of                                         | f General Plant                          |                              |                            |                     |                            |                                  |                           |                         |                            |                           |                          |                               |                           |                         |                            |      |
| 1 Rents                                                      | f General Plant                          |                              | \$ 139,890,673             | \$ (532,717) \$     | 139,357,956 \$             | 139,357,956 \$                   | 58,368,386 \$             | 14,040,477 S            | 34,510,633 \$              | 32,438,460 \$             | 1,386,495                | S 140,744,450 S               | 61,139,111 \$             | 14,970,911 S            | 33,777,947 \$              | *    |