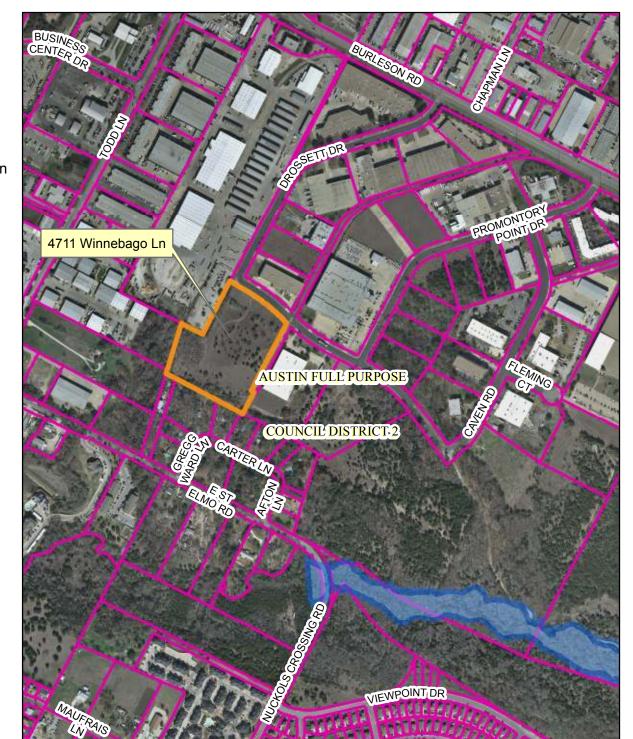

## Property at 4711 Winnebago St in relation to City of Austin Fully Developed Floodplains

City of Austin Fully Developed 25-Year Floodplain
City of Austin Fully Developed 100-Year Floodplain
4711 Winnebago Ln
TCAD Parcels