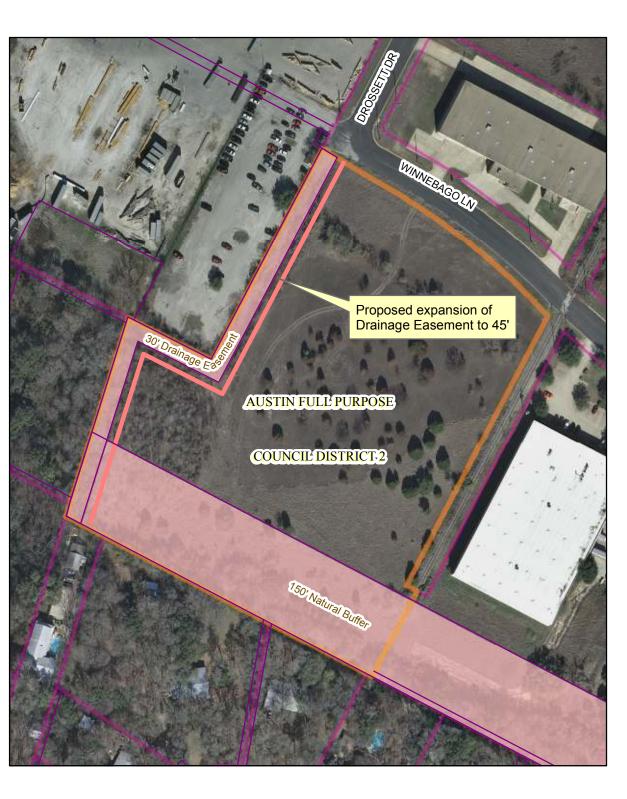

Property at 4711 Winnebago Ln showing Existing and Proposed Easements

4711 Winnebago Ln TCAD Parcels

This product is for informational purposes and may not have been prepared for or be suitable for legal, engineering, or surveying purposes. It does not represent an on-the-ground survey and represents only the approximate relative location of property boundaries.