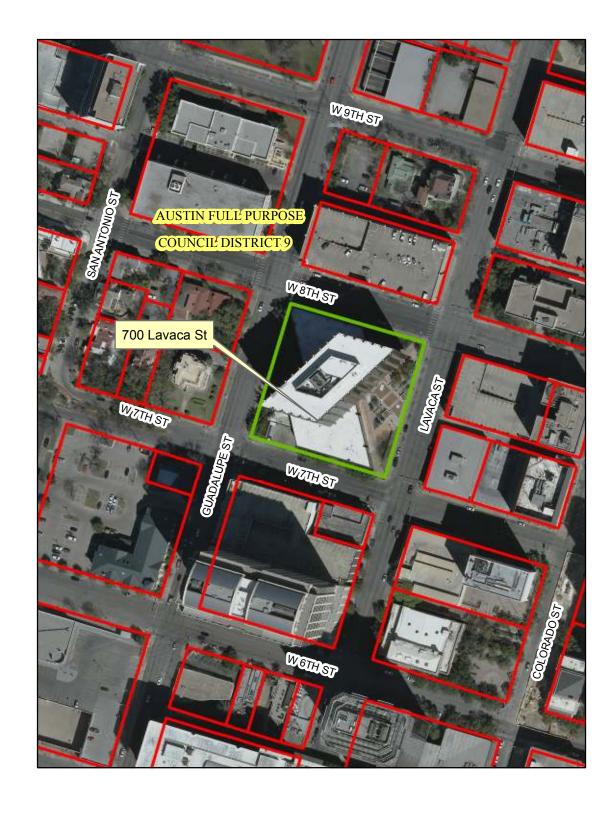

## Travis County property located at 700 Lavaca St

## Classify

700 Lavaca St

TCAD Parcels

2013 Aerial Imagery, City of Austin

This product is for informational purposes and may not have been prepared for or be suitable for legal, engineering, or surveying purposes. It does not represent an on-the-ground survey and represents only the approximate relative location of property boundaries.

This product has been produced by the Office of Real Estate Services for the sole purpose of geographic reference. No warranty is made by the City of Austin regarding specific accuracy or completeness.