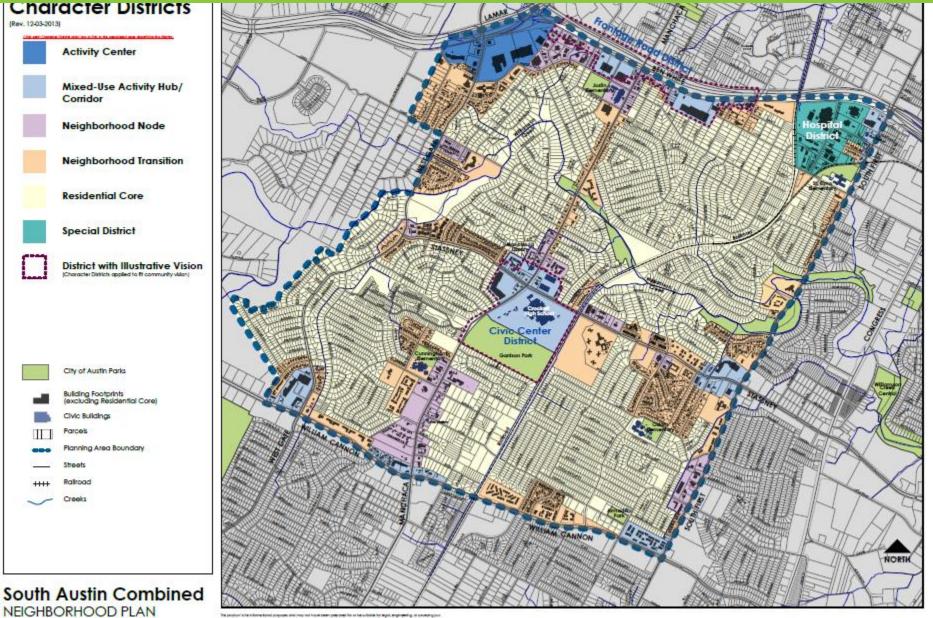

#### Small Area Plans Guide Land Use Decisions

### South Austin FLUM

To protect when determined approach and way with how takes proposal the or low close to the protect of the prot

PLANNING & DEVELOPMENT REVIEW NEIGHBORHOOD PLANNING

CITY OF AUSTIN

#### **Building on South Austin's\_FLUM**

- Natural
- Rural
- Residential Core
- Urban
  Neighborhood
- Neighborhood
  Transition

- Neighborhood Node
- Main Street/Mixed Use Corridor
- Activity Center
- Commerce
- Job Center
- Special District