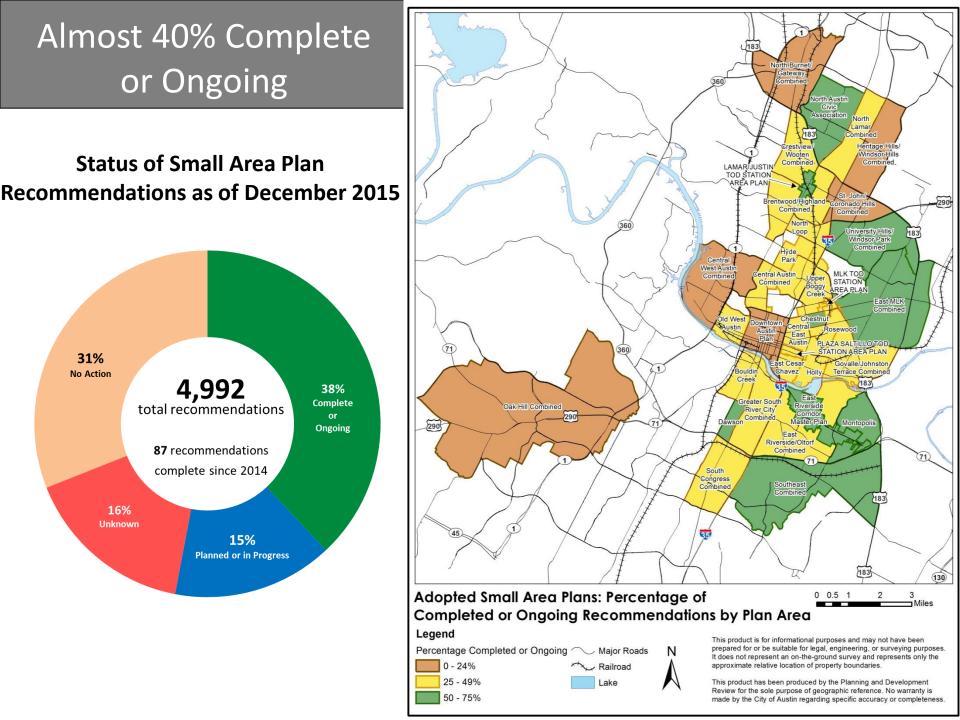

| PARD                |                       |  |



#### P. Parks and Green Infrastructure

#### Georgian Acres Neighborhood Park

**Description:** The Parks and Recreation Department acquired five acres of land located at 500 E. Powell in the North Lamar Combined Planning Area for development of a new Neighborhood Park.

#### Year Complete: 2014

**Implements:** North Lamar Combined Neighborhood Plan, Recommendation 45: "Find and allocate land for a new park within the North Lamar Combined Neighborhood Planning Area."



#### Implementation Rate Varies by Recommendation Type

#### Status of Small Area Plan Recommendations by Type (as of December 2015)



# Many CIP recommendations are funded to start in the next few years

- North Lamar/Burnet Road
- Riverside Drive
- Waller Creek District
- Seaholm
- Great Streets
  - 3<sup>rd</sup> Street
  - Colorado
  - Cesar Chavez

#### • Urban Trails

- Country Club Creek
- YBC Trail
- Violet Crown Trail

#### Parks

- Oak Hill acquisition
- Dove Springs Rec Center
- Montopolis Rec Center
- Set Aside for "Neighborhood Plan Parks"

#### • Citywide Funding Programs

- Bike Lane and Cycle Tracks
- Sidewalk Program
- Neighborhood Partnering Program



### For More Information

#### **Implementation Program Webpage:**

http://www.austintexas.gov/department/implementati