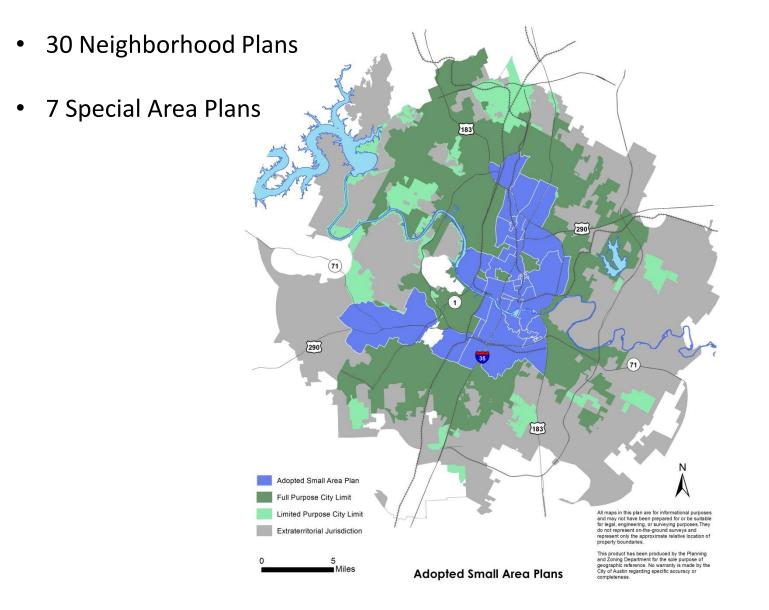

Small Area Plans: Framework, Implementation and Process *CodeNEXT Advisory Group* March 7, 2016

Matthew Lewis, Assistant Director



### Main Takeaways

- Understand the scope of small area plans
- Understand how plans, regulations, and capital investments work together to help build community
- How small area plans will be considered as we develop and map the code



### Small Area Plans Cover a Portion of Austin



#### Small Area Plans Further Define Imagine Austin



#### Small Area Plans Cover More Than Land Use



#### Small Area Plans Guide Land Use Decisions







### Plans are Implemented through Zoning

#### "NP" Zoning Ordinance:

ORDINANCE NO. 20050818-7.004

AN ORDINANCE REZONING AND CHANGING THE ZONING MAP TO ADD A NEIGHBORHOOD PLAN COMBINING DISTRICT TO THE BASE ZONING DISTRICTS ON APPROXIMATELY 772.82 ACRES OF LAND GENERALLY KNOWN AS THE EAST CONGRESS NEIGHBORHOOD PLAN AREA AND TO CHANGE THE BASE ZONING DISTRICTS ON 36 TRACTS OF LAND.

BE IT ORDAINED BY THE CITY COUNCIL OF THE CITY OF AUSTIN:

PART 1. The zoning map established by Section 25-2-191 of the City Code is amended to add a neighborhood plan (NP) combining district to each base zoning district within the property and to cha