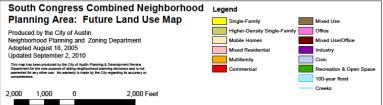

### A Place-Based Future Land Use Map

- Reduce number of FLUM categories to make them more aspirational
- Create a FLUM paradigm more in alignment with *Imagine Austin* and compatible with CodeNEXT
- A district/area approach to establish a a three-dimensional community vision and reflects how people actually experience the built environment
- Map, images, graphics, and plan text work together

### South Austin FLUM

To protect when determined approach and way with how takes proposal the or low close to the protect of the prot

PLANNING & DEVELOPMENT REVIEW NEIGHBORHOOD PLANNING

CITY OF AUSTIN

### A Place-Based Future Land Use Map

#### **Building on South Austin's\_FLUM**

- Natural
- Rural
- Residential Core
- Urban
  Neighborhood
- Neighborhood
  Transition

- Neighborhood Node
- Main Street/Mixed Use Corridor
- Activity Center
- Commerce
- Job Center
- Special District