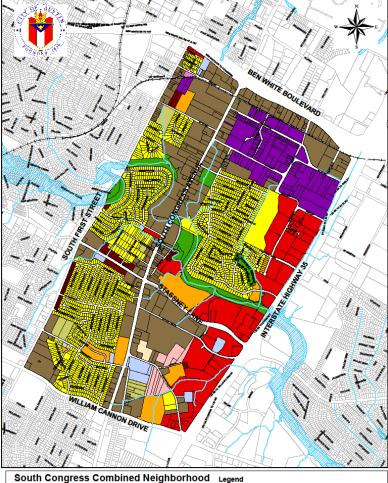

Small Area Plans: Framework, Implementation and Process *CodeNEXT Advisory Group* March 7, 2016

Matthew Lewis, Assistant Director



### Main Takeaways

- Understand the scope of small area plans
- Understand how plans, regulations, and capital investments work together to help build community
- How small area plans will be considered as we develop and map the code



### Small Area Plans Cover a Portion of Austin



#### Small Area Plans Further Define Imagine Austin



#### Small Area Plans Cover More Than Land Use



#### Small Area Plans Guide Land Use Decisions







### Plans are Implemented through Zoning

#### "NP" Zoning Ordinance:

ORDINANCE NO. 20050818-7.004

AN ORDINANCE REZONING AND CHANGING THE ZONING MAP TO ADD A NEIGHBORHOOD PLAN COMBINING DISTRICT TO THE BASE ZONING DISTRICTS ON APPROXIMATELY 772.82 ACRES OF LAND GENERALLY KNOWN AS THE EAST CONGRESS NEIGHBORHOOD PLAN AREA AND TO CHANGE THE BASE ZONING DISTRICTS ON 36 TRACTS OF LAND.

BE IT ORDAINED BY THE CITY COUNCIL OF THE CITY OF AUSTIN:

PART 1. The zoning map established by Section 25-2-191 of the City Code is amended to add a neighborhood plan (NP) combining district to each base zoning district within the property and to change the base zoning districts on 36 tracts of land within the property described in Zoning Case No. C14-05-0107, on file at the Neighborhood Planning and Z