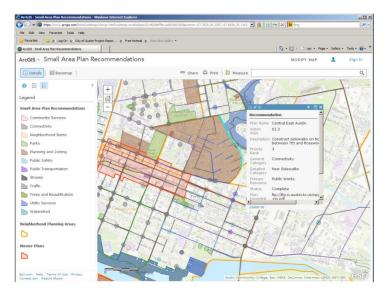

| PARD                |                       |  |



#### P. Parks and Green Infrastructure

#### Georgian Acres Neighborhood Park

**Description:** The Parks and Recreation Department acquired five acres of land located at 500 E. Powell in the North Lamar Combined Planning Area for development of a new Neighborhood Park.

#### Year Complete: 2014

**Implements:** North Lamar Combined Neighborhood Plan, Recommendation 45: "Find and allocate land for a new park within the North Lamar Combined Neighborhood Planning Area."



#### Implementation Rate Varies by Recommendation Type

#### Status of Small Area Plan Recommendations by Type (as of December 2015)



# Many CIP recommendations are funded to start in the next few years

- North Lamar/Burnet Road
- Riverside Drive
- Waller Creek District
- Seaholm
- Great Streets
  - 3<sup>rd</sup> Str