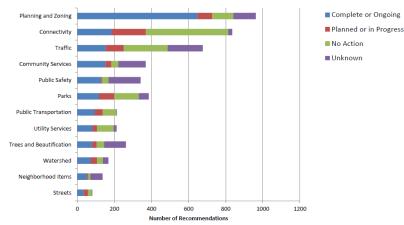

#### Status of Small Area Plan Recommendations by Type (as of December 2014)

| Bouldin Creek Neighborhood Plan Implementation Tracking Chart |                   |                                                                                                                                                                                                                                                                          |                                        |                   |                                                                                                                                                                                                                                                                                                                                                                                                                                                                                                                                                                                                                                                                                                                                                                                                                                                                                                                                                                                                                                                                                                                                                                                                                                                                          |                                                                                                                                                                                                                                                                                                                                                                                                                                                                                                                                                                                                                                                                                                                                                                                                                                                                                                                                                                                                                                                                                                                                                                                                                                                                                                                                                                                                                                                                                                                                                                                                                                                                                                                                                                                                                                                                                                                                                                                                                                                                                                                                                                                                                 |                     | 12/29/2014            |  |
|---------------------------------------------------------------|-------------------|--------------------------------------------------------------------------------------------------------------------------------------------------------------------------------------------------------------------------------------------------------------------------|----------------------------------------|-------------------|--------------------------------------------------------------------------------------------------------------------------------------------------------------------------------------------------------------------------------------------------------------------------------------------------------------------------------------------------------------------------------------------------------------------------------------------------------------------------------------------------------------------------------------------------------------------------------------------------------------------------------------------------------------------------------------------------------------------------------------------------------------------------------------------------------------------------------------------------------------------------------------------------------------------------------------------------------------------------------------------------------------------------------------------------------------------------------------------------------------------------------------------------------------------------------------------------------------------------------------------------------------------------|-----------------------------------------------------------------------------------------------------------------------------------------------------------------------------------------------------------------------------------------------------------------------------------------------------------------------------------------------------------------------------------------------------------------------------------------------------------------------------------------------------------------------------------------------------------------------------------------------------------------------------------------------------------------------------------------------------------------------------------------------------------------------------------------------------------------------------------------------------------------------------------------------------------------------------------------------------------------------------------------------------------------------------------------------------------------------------------------------------------------------------------------------------------------------------------------------------------------------------------------------------------------------------------------------------------------------------------------------------------------------------------------------------------------------------------------------------------------------------------------------------------------------------------------------------------------------------------------------------------------------------------------------------------------------------------------------------------------------------------------------------------------------------------------------------------------------------------------------------------------------------------------------------------------------------------------------------------------------------------------------------------------------------------------------------------------------------------------------------------------------------------------------------------------------------------------------------------------|---------------------|-----------------------|--|
| Action<br>tem/<br>Rec #                                       | Plar<br>page<br># | Action item/                                                                                                                                                                                                                                                             | Priority<br>Ranking and<br>Fiscal Year | Status            | Staff Comments                                                                                                                                                                                                                                                                                                                                                                                                                                                                                                                                                                                                                                                                                                                                                                                                                                                                                                                                                                                                                                                                                                                                                                                                                                                           | Contact Team Comments                                                                                                                                                                                                                                                                                                                                                                                                                                                                                                                                                                                                                                                                                                                                                                                                                                                                                                                                                                                                                                                                                                                                                                                                                                                                                                                                                                                                                                                                                                                                                                                                                                                                                                                                                                                                                                                                                                                                                                                                                                                                                                                                                                                           | Primary<br>Resource | Secondary<br>Resource |  |
| от со                                                         | MPLE              | TE                                                                                                                                                                                                                                                                       |                                        |                   |                                                                                                                                                                                                                                                                                                                                                                                                                                                                                                                                                                                                                                                                                                                                                                                                                                                                                                                                                                                                                                                                                                                                                                                                                                                                          |                                                                                                                                                                                                                                                                                                                                                                                                                                                                                                                                                                                                                                                                                                                                                                                                                                                                                                                                                                                                                                                                                                                                                                                                                                                                                                                                                                                                                                                                                                                                                                                                                                                                                                                                                                                                                                                                                                                                                                                                                                                                                                                                                                                                                 |                     |                       |  |
| apital                                                        | Impr              | ovement Project                                                                                                                                                                                                                                                          |                                        |                   |                                                                                                                                                                                                                                                                                                                                                                                                                                                                                                                                                                                                                                                                                                                                                                                                                                                                                                                                                                                                                                                                                                                                                                                                                                                                          |                                                                                                                                                                                                                                                                                                                                                                                                                                                                                                                                                                                                                                                                                                                                                                                                                                                                                                                                                                                                                                                                                                                                                                                                                                                                                                                                                                                                                                                                                                                                                                                                                                                                                                                                                                                                                                                                                                                                                                                                                                                                                                                                                                                                                 |                     |                       |  |
| 31                                                            | 24                | Develop her West Bouldin Creek<br>Greenbeit and Hie and Bie trail.<br>Coordinate with Austin Metro Trails, City<br>of Austin FARD, and pareners for the Erou<br>Lake Cultural Center. The the West<br>Bouldin Creek Greenberk into the Town<br>Lake Hite and Bies Trail. | #1,FY<br>2015-16                       | Underway          | 12/2014 (PARD): Negotiations with a property owner for<br>improvements to be 5. thb 5. trainade continue. 12/2014<br>(PARD): PARD with the 5. thb 5. trainade continue. 12/2014<br>(PARD): PARD with the 5. thb 5. trainade continue. 12/2014<br>when grained for trainad at 6th trainade the development of the<br>West Boucian Creak Greenhalt. Improvements are currently<br>being paramel for trainad at 6th trainade the sequence of the<br>PARD sequence of the trainade the trainade of the trainade<br>of the granuel for the with the ARD PARD. This<br>project in on currently funded for the full scope of the project.<br>22/2(2010 (PARD): PARD has identified the acquisition and trail<br>development in the Parts & Bercrastion Long Range Fran. The<br>project in or currently funded for the full scope of the project.<br>22/2(2010 (PARD): PARD has identified the acquisition and trail<br>development in the Farts & Bercrastion Long Range Fran. The<br>oracle apprecise part of the trail will be ungrading the bridge at<br>and construction cost is short 51.5 million for the trail. 5/2009<br>(PARD): PARD has connection is a dual of PARD, it is not<br>immediately feasible because of private property owners and an<br>obstructed hume. | 8/2011 (NPCT): Green gape is a priority in the<br>Final. While the WGG development has had<br>good cooperation from neighbors, the City, the<br>Austin Paris Foundation, and American<br>YouttWorks, we want the City's engoing<br>Calaboration and support in Mily resistoring<br>Good and the City of the City of the City of the<br>Good City of the City of the City of the City of the<br>Society of the City of the City of the City of the<br>Society of the City of the City of the City of the<br>Society of the City of the City of the City of the<br>Society of the City of the City of the City of the<br>Society of the City of the City of the City of the<br>Society of the City of the City of the City of the City of the<br>Society of the City of the City of the City of the City of the<br>Society of the City of the City of the City of the<br>Society of the City of the City of the City of the<br>Society of the City of the City of the City of the City of the<br>Society of the City of the City of the City of the City of the<br>Society of the City of the City of the City of the City of the<br>Society of the City of the City of the City of the City of the<br>Society of the City of the City of the City of the City of the<br>Society of the City of the City of the City of the City of the<br>Society of the City of the City of the City of the City of the<br>Society of the City of the City of the City of the City of the<br>Society of the City of the<br>Society of the City of the<br>Society of the City of | PARD                | Public Work           |  |
| 32                                                            | 25                | As the City acquires additional flood-plain<br>property along W. Bouldin Creek, continue<br>the development of the West Bouldin<br>Creek greenbelt to provide continuous<br>access between Oltorf Street and Barton<br>Springs Road.                                     | #4, FY<br>2015-16                      | Not Yet Initiated | PARD shares this goal and continues to look for opportunities;<br>however, continuous greenheit access is very difficult due to<br>private property owners. Connections may have to be with<br>street ROW/sidewalks.                                                                                                                                                                                                                                                                                                                                                                                                                                                                                                                                                                                                                                                                                                                                                                                                                                                                                                                                                                                                                                                     |                                                                                                                                                                                                                                                                                                                                                                                                                                                                                                                                                                                                                                                                                                                                                                                                                                                                                                                                                                                                                                                                                                                                                                                                                                                                                                                                                                                                                                                                                                                                                                                                                                                                                                                                                                                                                                                                                                                                                                                                                                                                                                                                                                                                                 | PARD                |                       |  |
| 33                                                            | 25                | Reserve city-owned lands along E. Bouldin<br>Creek as a natural greenbelt preserve.                                                                                                                                                                                      | # 2, FY<br>2015-16                     | Ongoing           | 12/2014 (PARD): PARD is negotiating with property owners to<br>obtain easements along the creek to connect Nicholas Dawson<br>Park with a triangle of undeveloped parkland to the north.<br>6/2014 (PDRD): Nicholas Dawson Park is located along East<br>Bouldin Creek.                                                                                                                                                                                                                                                                                                                                                                                                                                                                                                                                                                                                                                                                                                                                                                                                                                                                                                                                                                                                  |                                                                                                                                                                                                                                                                                                                                                                                                                                                                                                                                                                                                                                                                                                                                                                                                                                                                                                                                                                                                                                                                                                                                                                                                                                                                                                                                                                                                                                                                                                                                                                                                                                                                                                                                                                                                                                                                                                                                                                                                                                                                                                                                                                                                                 | PARD                |                       |  |