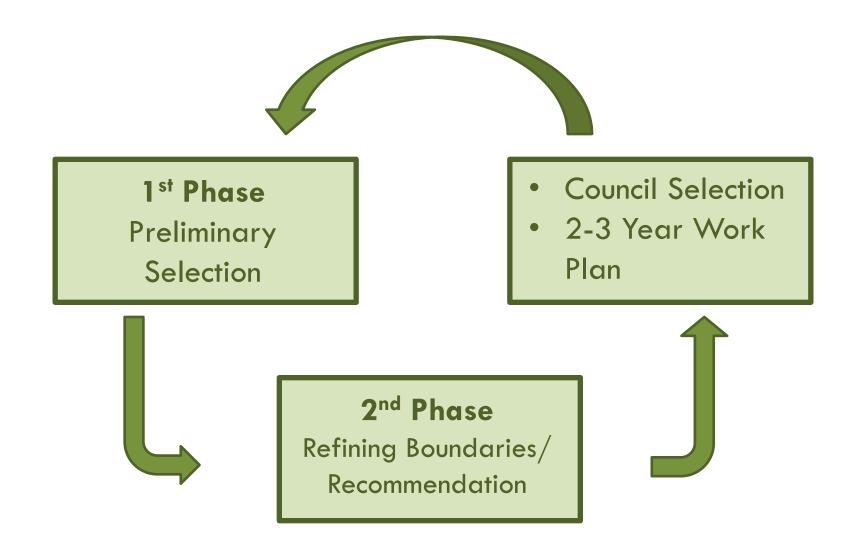

## **First Phase**— Identify general areas for consideration

- Run mapping analysis to identify "hot spots" (heat map)
- Identify areas for more in-depth analysis
- Establish preliminary planning area boundaries for selected "hot spots"

## **Second Phase**— Refining boundaries and more in-depth analysis

- Refine planning area boundaries
- Score each planning area through a matrix
- Develop recommendation to Council
- City Council resolution/establish 2-3 year work program based on resources and staffing