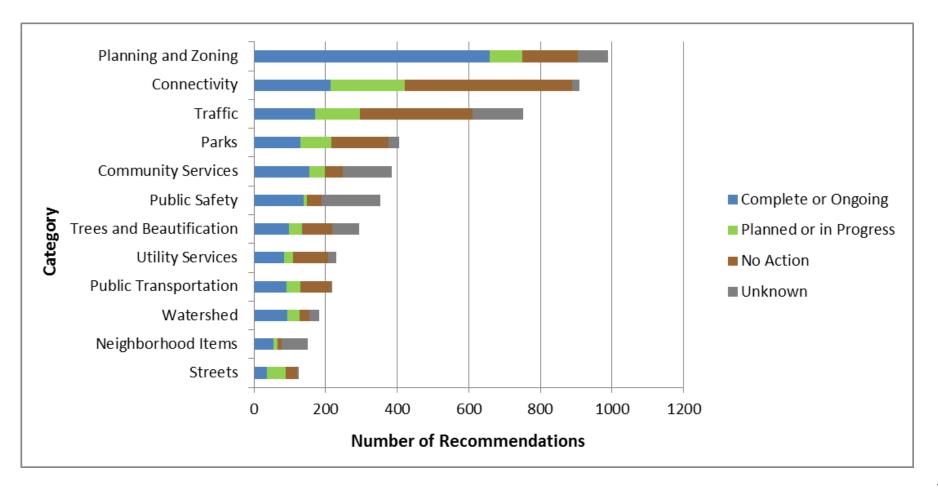

| PARD                |                       |  |



#### P. Parks and Green Infrastructure

#### Georgian Acres Neighborhood Park

**Description:** The Parks and Recreation Department acquired five acres of land located at 500 E. Powell in the North Lamar Combined Planning Area for development of a new Neighborhood Park.

#### Year Complete: 2014

**Implements:** North Lamar Combined Neighborhood Plan, Recommendation 45: "Find and allocate land for a new park within the North Lamar Combined Neighborhood Planning Area."



#### Implementation Rate Varies by Recommendation Type

#### Status of Small Area Plan Recommendations by Type (as of December 2015)



# Many CIP recommendations are funded to start in the next few years

- North Lamar/Burnet Road
- Riverside Drive
- Waller Creek District
- Seaholm
- Great Streets
  - 3<sup>rd</sup> Street
  - Colorado
  - Cesar Chavez

#### • Urban Trails

- Country Club Creek
- YBC Trail
- Violet Crown Trail

#### Parks

- Oak Hill acquisition
- Dove Springs Rec Center
- Montopolis Rec Center
- Set Aside for "Neighborhood Plan Parks"

#### • Citywide Funding Programs

- Bike Lane and Cycle Tracks
- Sidewalk Program
- Neighborhood Partnering Program



### For More Information

#### **Implementation Program Webpage:**

http://www.austintexas.gov/department/implementation-program

#### **Annual Report:**



#### Web Viewer:



#### **Guidebook:**



### **Planit Austin**

## **First Phase**— Identify ge