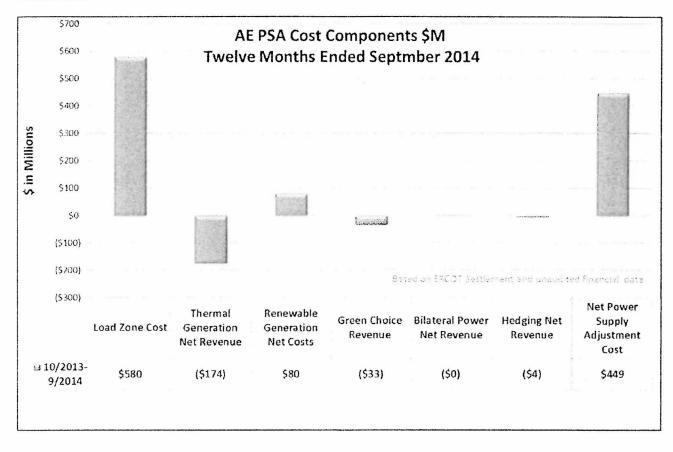

s/notices/2014/01.

Prepared by: EB Sponsored by: Elaina Ball NXP/Samsung 1-38 Please provide daily spot gas prices in the test year.

## ANSWER:

Daily spot prices for natural gas in the test year are publicly available at http://www.eia.gov/dnav/ng/hist/rngwhhdD.htm.

Prepared by: EB Sponsored by: Elaina Ball NXP/Samsung 1-51 Please identify the gross revenue from short-term (hourly up to 3 month) firm or non-firm power sales (including sales into ERCOT) in the test year and the fuel cost associated with making those sales. Identify the extent to which that gross revenue is included in the Power Supply Adjustment. If any portion of the gross revenue is not included in the Power Supply Adjustment, identify it by FERC account and explain how that revenue is allocated to customer classes.



ANSWER:

Prepared by: NG Sponsored by: Elaina Ball