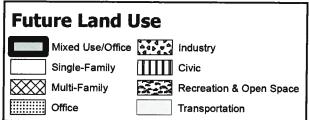

**PART 2.** Ordinance No. 021010-11 is amended to change the land use designation from industry and multifamily use to mixed use/office use for the property located at 4501 East St. Elmo Road on the future land use map attached as Exhibit "A" and incorporated in this ordinance, and described in File NPA-2015-0014.01 at the Planning and Zoning Department.

## Exhibit A Southeast Combined Neighborhood Planning Area Amendment NPA-2015-0014.01

This product is for informational purposes and may not have been prepared for or be suitable for legal, engineering, or surveying purposes. It does not represent an on-the-ground survey and represents only the approximate relative location of property boundaries.