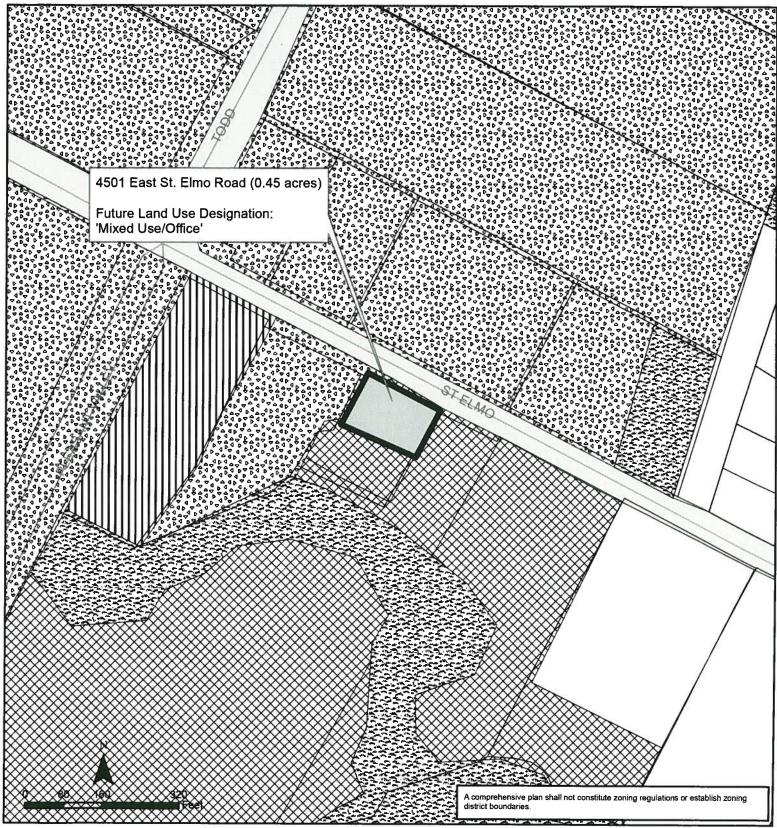

**PART 2.** Ordinance No. 021010-11 is amended to change the land use designation from industry and multifamily use to mixed use/office use for the property located at 4501 East St. Elmo Road on the future land use map attached as Exhibit "A" and incorporated in this ordinance, and described in File NPA-2015-0014.01 at the Planning and Zoning Department.

## Exhibit A Southeast Combined Neighborhood Planning Area Amendment NPA-2015-0014.01

This product is for informational purposes and may not have been prepared for or be suitable for legal, engineering, or surveying purposes. It does not represent an on-the-ground survey and represents only the approximate relative location of property boundaries.

This product has been produced by the Planning and Development Review for the sole purpose of geographic reference. No warranty is made by the City of Austin regarding specific accuracy or completeness.

City of Austin Planning and Development Review Department Created on 2/23/2016. bv: meredithm