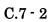

### **PROJECT SPECIFICATIONS**

The applicant proposes the construction of a two-story addition to the rear of a one-and-ahalf story house. The proposed addition will be the width of the existing house and will have a two-story section containing a screened porch on the ground floor and a bedroom above that extends beyond the width of the existing house. The proposed addition will have a flat roof and stucco siding with a variety of roofing materials, including a membrane roof, asphalt shingles to match what is on the existing house, and metal. The proposed addition will also have a brick exterior chimney and a metal-roofed carport.

#### STAFF RECOMMENDATION

Recommend the addition as proposed. While the addition has a completely different form and materials from the existing house, which is wood, it is set behind the existing house and will have little effect on the appearance of the house from the street. The design of the addition is very contemporary, in comparison to the very traditional design of the existing house, and a closer compatibility in materials and design might have worked better for integrating the addition with the existing house more organically.