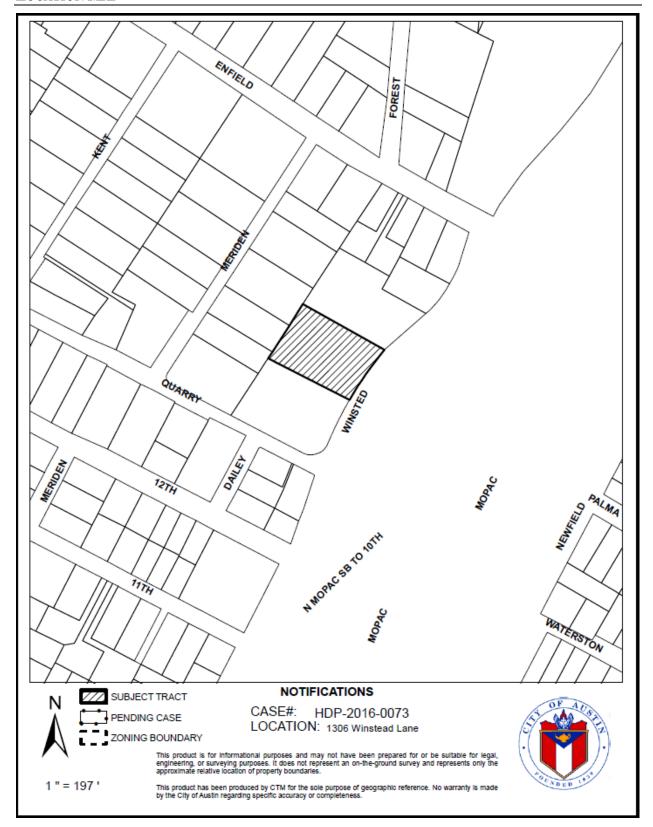

# HISTORIC LANDMARK COMMISSION MARCH 28, 2016 DEMOLITION AND RELOCATION PERMITS HDP-2016-0073 1306 WINSTED LANE

#### STAFF COMMENTS

The house is beyond the bounds of any City survey.