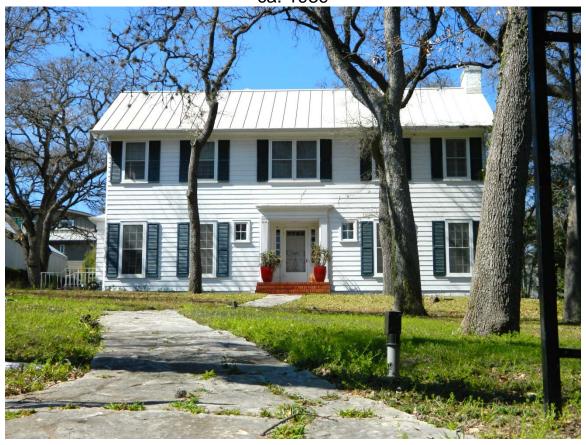

#### **PROPOSAL**

Demolish a ca. 1939 house.

#### ARCHITECTURE

Two-story, rectangular-plan, side-gabled frame Colonial Revival-styled house with a symmetrical composition, a central entry flanked with multi-lite sidelights and fluted pilasters, single 9:9 windows with shutters on the ground floor with single and paired 6:6 fenestration on the second story; square 4-light fixed sash window on either side of the principal entry; standing-seam metal roof.

### 1306 Winsted Lane ca. 1939