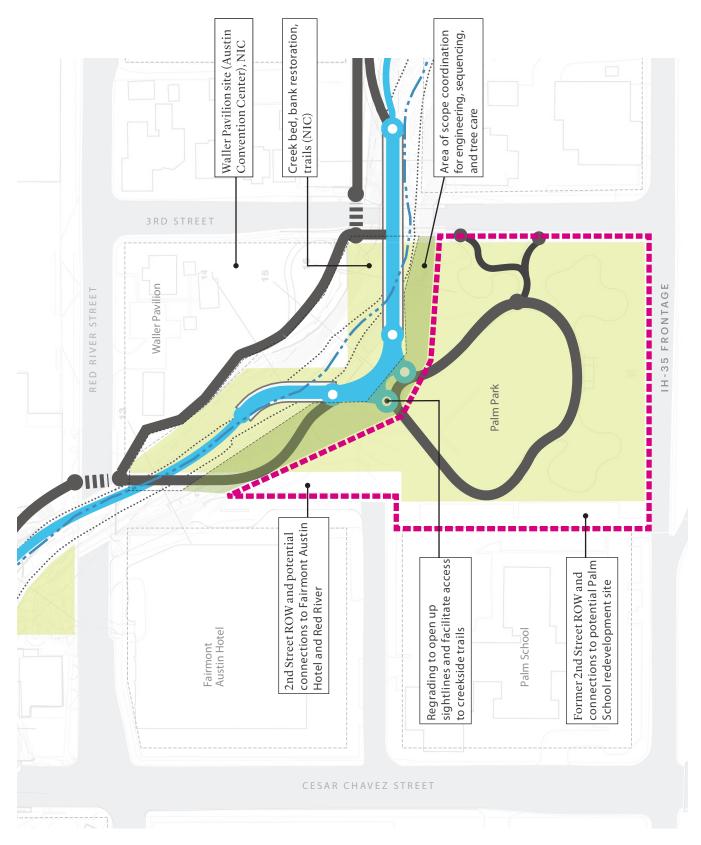

### **PERFORMANCE PERIOD**

The anticipated performance period is 16 weeks. This encompasses 12 weeks for design and engineering, and 4 weeks for costing and review.

### **SCHEDULE**

The Services required by this Phase Plan shall be provided from April 2016 through June 2016.

MVVA team fees have been calculated based on the following schedule, which is shown in greater detail in **Exhibit B**, **Project Schedule**.

| Mid-April 2016:       | Schematic Design to 50%                     |
|-----------------------|---------------------------------------------|
| Mid-April - May 2016: | 50% Schematic Design, COA/WCC 2-Week Review |
| May 2016:             | 100% Schematic Design                       |
| June 2016             | Cost Estimation                             |
| Ongoing:              | Coordination with Emerging Development      |