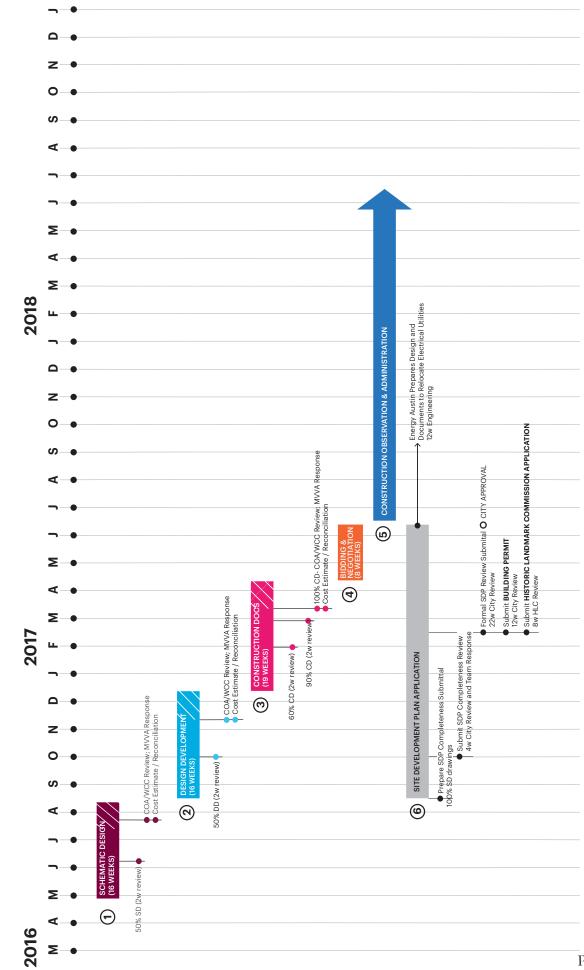

### CONSULTANT TEAM LIST

The following subconsultants will be part of the Team and the associated scopes, schedules, deliverables, budget, and fees are included in this proposal.

- Team Lead, Landscape Architect: Michael Van Valkenburgh Associates, Inc. (MVVA)
- Civil Engineer: Big Red Dog Engineering
- MEP Engineer: EEA
- Tree Care & Consulting: Davey Tree
- Project Management, Managing Party: Benz Resource Group
- Cost Consulting: Vermeulens Cost Consultants
- Surveying: McGray & McGray Land Surveyors

### **CONTRACTING METHOD**

All of the consultants and sub consultants included in this scope of work are under contract directly to the Waller Creek Conservancy. MVVA and their sub consultants are currently working with the Master Services Agreement (MSA) that was put into place in May 2015.