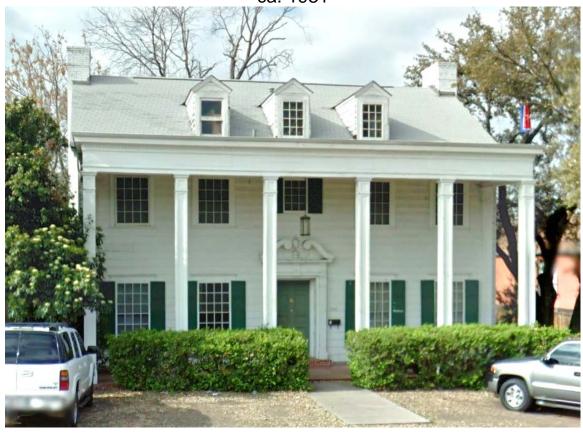

#### RESEARCH

The existing house was built in 1931 in a monumental Southern Colonial Revival style, with a full-height two-story front gallery, a symmetrical composition with two windows on each side of the central entry, which is framed by a broken swan's neck pediment and fluted pilasters. The 1:1 windows are covered with multi-pane wood screens.

# 1715 Enfield Road ca. 1931