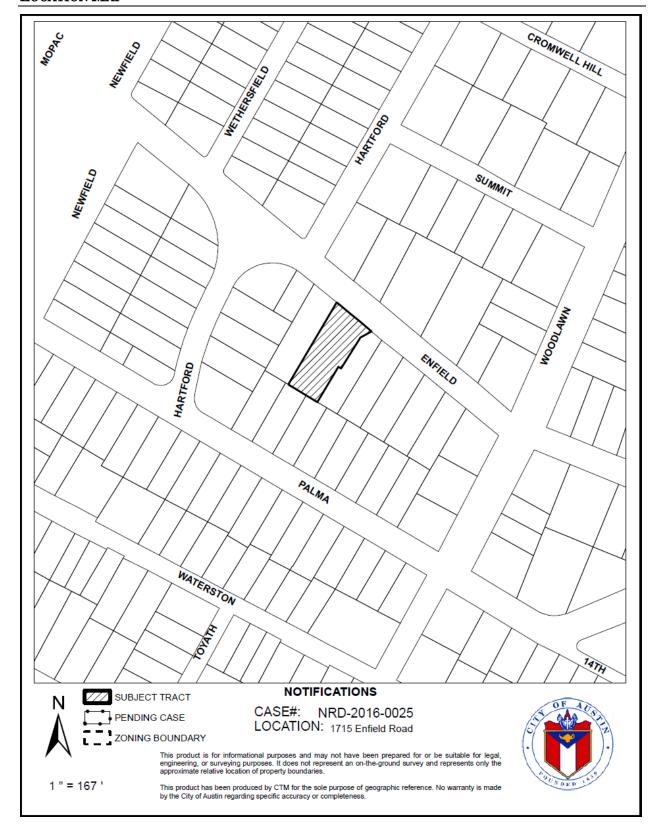

## HISTORIC LANDMARK COMMISSION

PERMITS IN NATIONAL REGISTER HISTORIC DISTRICTS
APRIL 25, 2016
NRD-2016-0025
1715 Enfield Road
West Line

## **PROPOSAL**

Partial demolition of the rear of the house and construction of a multi-family rear addition.

### PROJECT SPECIFICATIONS

The applicant proposes to partially demolish the rear of the house in order to build a contemporary multi-family, multi-story rear addition. No work is proposed to the façade of the existing house. The proposed addition will be to the rear of the existing house, and will be three stories, with covered parking under the addition. A new driveway will be required on the right side of the house to access the parking area.