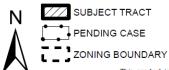

#### PROPOSAL

Demolish a ca. 1950 house.

#### ARCHITECTURE

One-story, rectangular-plan, side-gabled frame house with a partial-width shed-roofed independent entry stoop porch on plain, square, wood posts; single and paired 2:2 fenestration with horizontal muntins.

# 1904 Holly Street ca. 1950