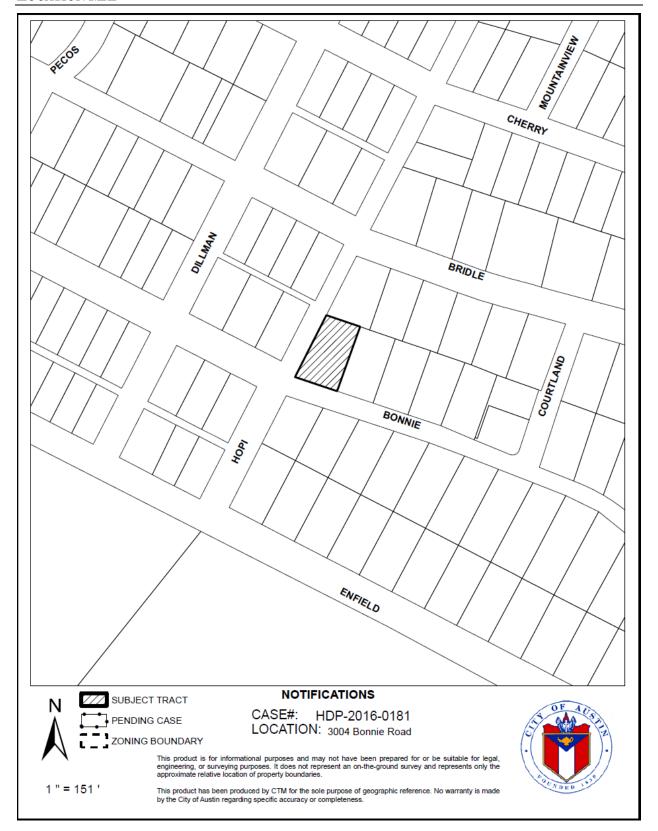

# HISTORIC LANDMARK COMMISSION APRIL 25, 2016 DEMOLITION AND RELOCATION PERMITS HDP-2016-0181 3004 BONNIE ROAD

### STAFF COMMENTS

The house is beyond the bounds of any City survey.