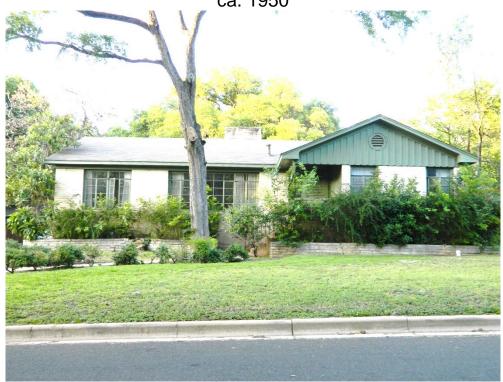

### **PROPOSAL**

Demolish a ca. 1950 house.

#### ARCHITECTURE

One-story, wing-and-gable plan stone-veneered ranch house with metal-framed multi-light casement windows; a board-and-batten-style tympanum of the front-facing gable; and a partial-width inset porch.