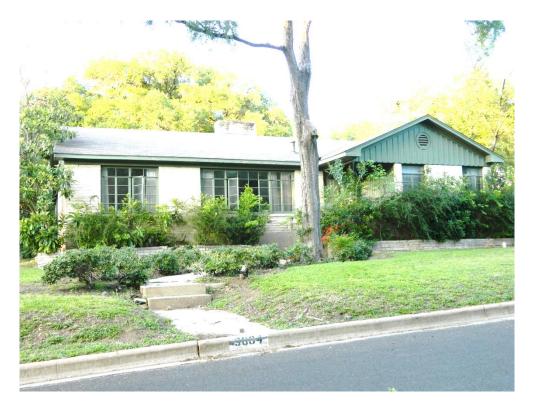

### **PROPOSAL**

Demolish a ca. 1950 house.

#### ARCHITECTURE

One-story, wing-and-gable plan stone-veneered ranch house with metal-framed multi-light casement windows; a board-and-batten-style tympanum of the front-facing gable; and a partial-width inset porch.