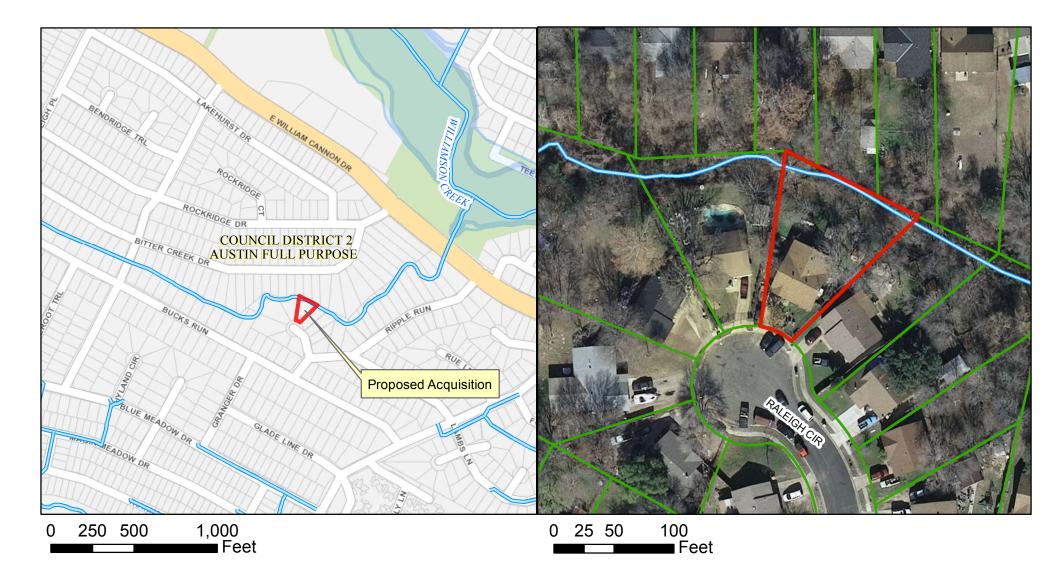

## Proposed Acquisition at 4502 Raleigh Cir

Lot Lines

Creek Centerlines

2012 Aerial Imagery, City of Austin

This product is for informational purposes and may not have been prepared for or be suitable for legal, engineering, or surveying purposes. It does not represent an on-the-ground survey and represents only the approximate relative location of property boundaries.