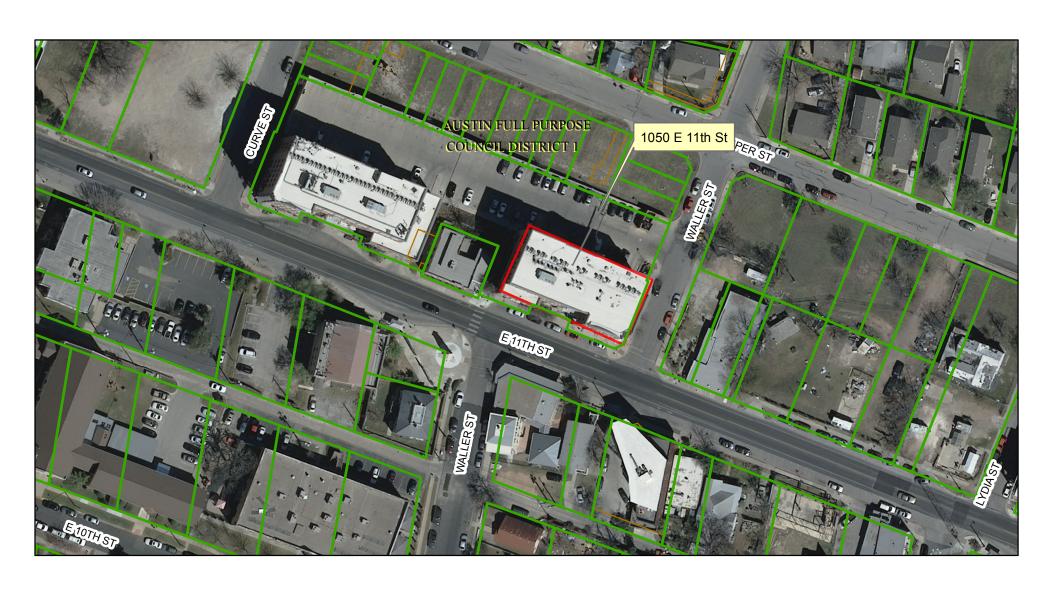

## Proposed Leased Office Space at 1050 E 11th St

Lot Lines

Area of Interest

2013 Aerial Imagery, City of Austin

This product is for informational purposes and may not have been prepared for or be suitable for legal, engineering, or surveying purposes. It does not represent an on-the-ground survey and represents only the approximate relative location of property boundaries.

This product has been produced by the Office of Real Estate Services for the sole purpose of geographic reference. No warranty is made by the City of Austin regarding specific accuracy or completeness.

Produced by CBoas, 4/13/2016