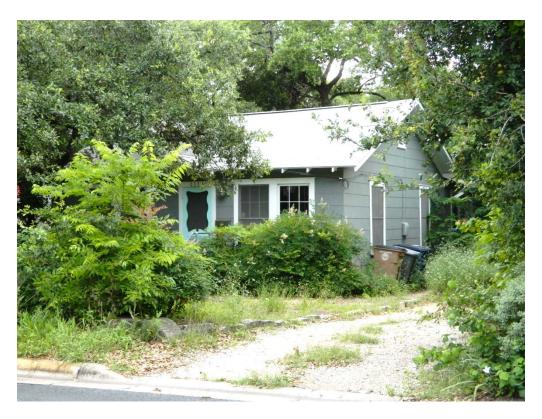

### ARCHITECTURE

One-story, rectangular-plan, side-gabled frame house with minimal traditional styling; central, front-gabled entry hood; single and paired 6:6 windows; synthetic siding.

1114 S. 5<sup>th</sup> Street ca. 1947