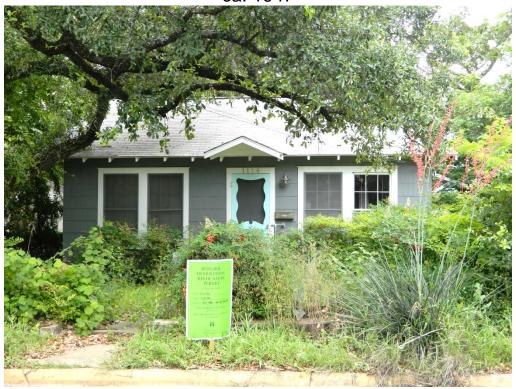

### ARCHITECTURE

One-story, rectangular-plan, side-gabled frame house with minimal traditional styling; central, front-gabled entry hood; single and paired 6:6 windows; synthetic siding.

1114 S. 5<sup>th</sup> Street ca. 1947