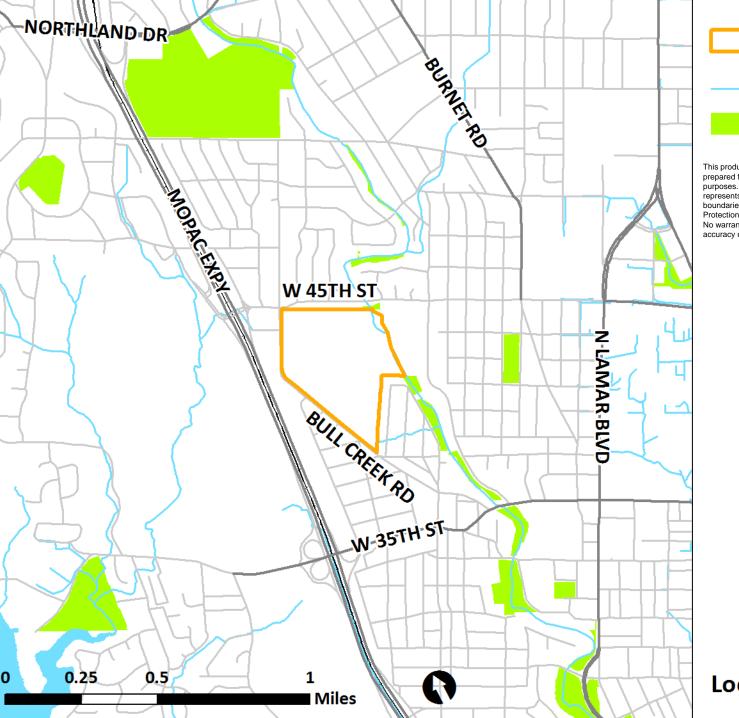

| -                 |

## The Grove at Shoal Creek Planned Unit Development

C814-2015-0074

Environmental Commission Hearing
June 1, 2016







The Grove at Shoal
Creek PUD

Creek Centerline
City of Austin Parks

This product is for informational purposes and may not have been prepared for or be suitable for legal, engineering, or surveying purposes. It does not represent an on-the-ground survey and represents only the approximate relative location of property boundaries. This product has been produced by the Watershed Protection Department for the sole purpose of geographic reference. No warranty is made by the City of Austin regarding specific accuracy or completeness.

**Location Map** 





View of property from Bull Creek Rd. and W. 45<sup>th</sup> St., looking southeast



Grove of live oaks along Bull Creek Rd., near existing development



Grove of live oaks in northeast corner of PUD along Shoal Creek



Wetland CEF