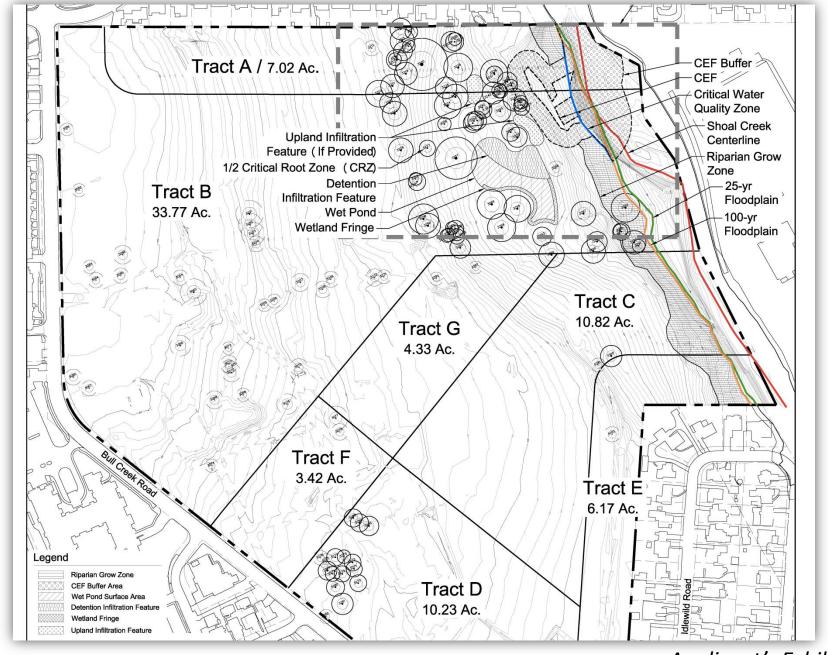

#### 2.3 **Development Districts**

The project is composed of two development districts and a number of park and open space elements. The Development District Map below shows the conceptual layout of these districts on the site. For each building or project on the site, the applicant may select the most appropriate district for the desired use. As described in Section 4, the Architectural Design Guidelines for that building will be based on the selected district.

The Development District Map shown here is conceptual in nature and is not intended as a regulating document. Land Use regulations shall be governed by the approved Land Use Plan in the PUD zoning ordinance approved by the city of Austin on XXXX. Each building or project may select the most appropriate district for the desired project if the project is located in a Tract where that district is allowed, as described in 2.3 below.

**2.4.3 Parks and Open Space.** The parks and open space component of The Grove at Shoal Creek shall consist, at a minimum, of the Signature Park, Pocket Park, Greenbelt, Plaza, and Bull Creek Road Trail, with approximate locations and sizes as depicted in Figure 2.3.