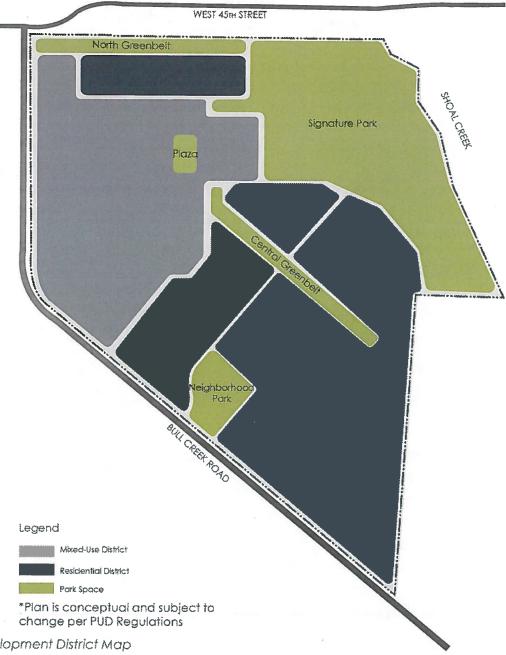

#### 2.3 **Development Districts**

The project is composed of two development districts and a number of park and open space elements. The Development District Map below shows the conceptual layout of these districts on the site. For each building or project on the site, the applicant may select the most appropriate district for the desired use. As described in Section 4, the Architectural Design Guidelines for that building will be based on the selected district.

The Development District Map shown here is conceptual in nature and is not intended as a regulating document. Land Use regulations shall be governed by the approved Land Use Plan in the PUD zoning ordinance approved by the city of Austin on XXXX. Each building or project may select the most appropriate district for the desired project if the project is located in a Tract where that district is allowed, as described in 2.3 below.

Figure 2.3: Development District Map

**2.4.3 Parks and Open Space.** The parks and open space component of The Grove at Shoal Creek shall consist, at a minimum, of the Signature Park, Pocket Park, Greenbelt, Plaza, and Bull Creek Road Trail, with approximate locations and sizes as depicted in Figure 2.3.