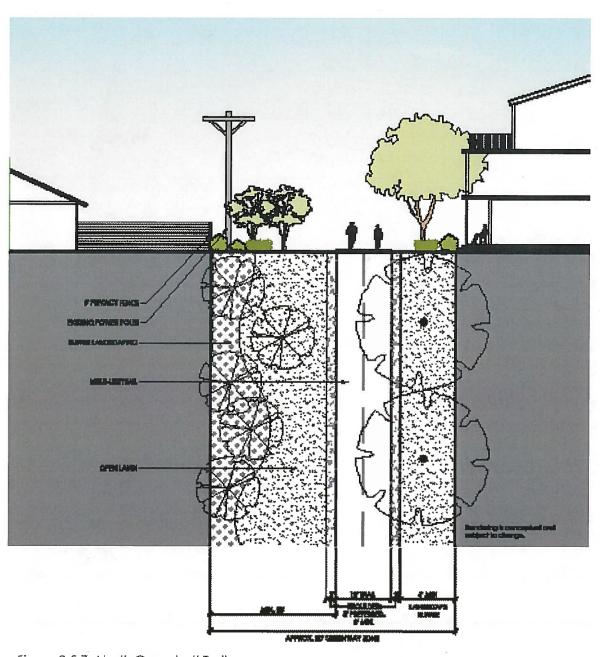

but they should generally be designed similar to the residential alleys to include as much landscaping as feasible.

#### 3.5.7 North Greenbell Trail

The North Greenbelt trail will provide convenient access to the Signature Park and function as an east/west prdestrian and bicycle path on the south side of 45th Street (south of the existing homes). An optional 12' wide alley may be provided along the north property line to provide access to the existing homes which front on 45th Street at the developer's discretion and may be constructed only if allowed by the City of Austin. If the alley is constructed additional building setback from the north property line may be required to ensure the greenway zone still meets the minimum acreage designated in the Parks Plan for the North Greenbelt.



Figure 3.5.7.: North Greenbelt Trail

## 3.6 Typical Intersection Design

Intersections will take many distinct forms throughout The Grove at Shoal Creek as different street types intersect, additional turn lanes may occasionally be appropriate, some skew may be required, and bike lanes, trails, traffic controls, and other elements all impact the final design of an intersection. The typical intersections shown here are intended to set a general standard for intersections within The Grove that move traffic calmly but efficiently, provide for safe interactions between various modes of transportation, and contribute to the overall creation of a high quality, safe, and walkable urban environment.

#### 3.6.1 Typical Intersection

The intersection shown here is between a Green Street and a ty