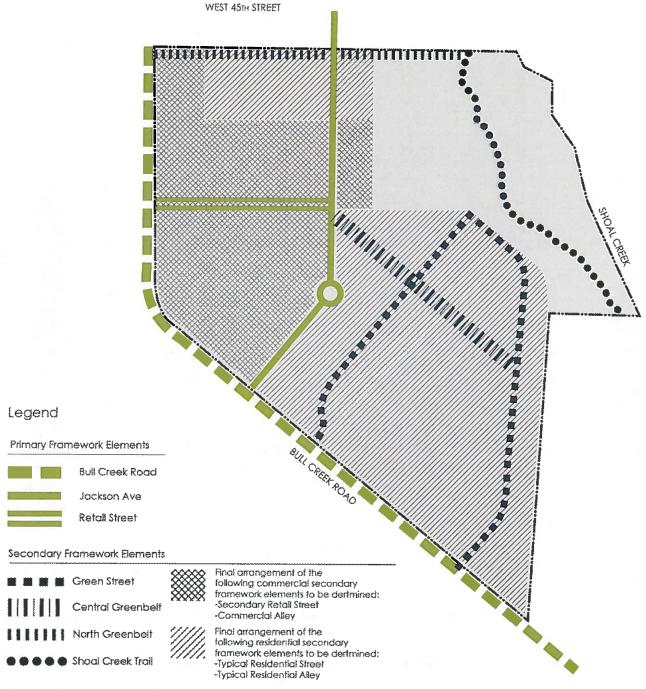

#### 2.3 **Development Districts**

The project is composed of two development districts and a number of park and open space elements. The Development District Map below shows the conceptual layout of these districts on the site. For each building or project on the site, the applicant may select the most appropriate district for the desired use. As described in Section 4, the Architectural Design Guidelines for that building will be based on the selected district.

The Development District Map shown here is conceptual in nature and is not intended as a regulating document. Land Use regulations shall be governed by the approved Land Use Plan in the PUD zoning ordinance approved by the city of Austin on XXXX. Each building or project may select the most appropriate district for the desired project if the project is located in a Tract where that district is allowed, as described in 2.3 below.

Figure 2.3: Development District Map