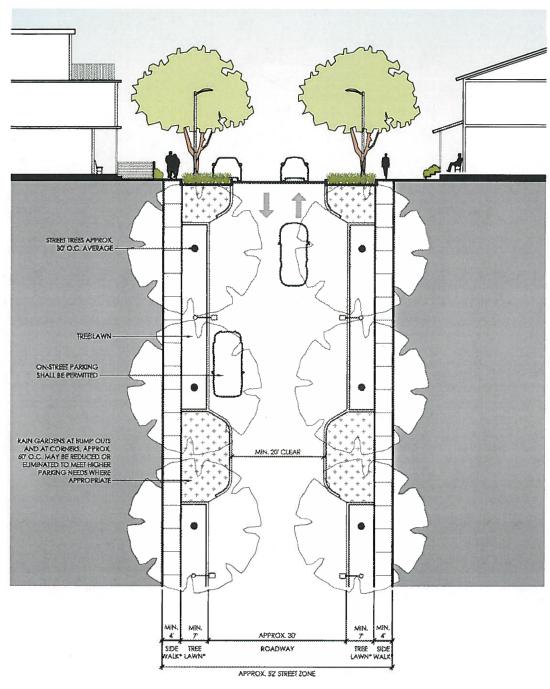

s to the site.



Figure 3.5.2: Central Greenbelt

#### 3.5.3 Secondary Retail Street

The Secondary Retail Street is designed to accommodate a higher volume of parking within the Street Zone while still maintaining a street-like character. Either head-in angled or parallel parking options may be used on either side of the street.



NOTES:
1. ANY COMBINATION OF THE TWO PARKING CONFIGURATIONS (PARALLEL OR ANGLED) AND TWO SIDEWALK CONFIGURATIONS (TREE LAWN OR TREE GRATES) SHOWN ABOVE MAY BE USED.

Figure 3.5.3: Secondary Retail Street

#### 3.5.4 Residential Streets

The residential streets are designed to create a high quality residential street that will moderate traffic speeds, allow for convenient guest parking, and integrate street trees and green infrastructure into the streetscape.



- THESE SHALL BE A MAXIMUM OF 200 BETWEEN BUMP-OUTS WHERE THERE SO IN STREET PARKING.

Figure 3.5.4: Residential Streets

#### 3.5.5 Typical Residential Alley

The intent of the typical alley is to provide a functional alley that maximizes the visual appeal and integrates as much landscaping as possible. The smaller pavement section should be used wherever feasible and expanded where necessary for fire access.



ALLEY WIDTH SHALL BE 20" WHERE FIRE ACCESS IS REQUIRED.
ALLEY WIDTH'S LESS THAN 16" ARE INTENDED FOR ONE-WAY TRAPFIC. DIRECTIONAL SIGNAGE IS REQUIRED AT ALLEY ACCESS POINTS FOR ONE-WAY ALLEYS.

#### 3.5.6 Commercial Alley

Commercial Alleys are allowable at The Grove at Shoal Creek and are generally encouraged where they would minimize the conflicts and visual impacts created by