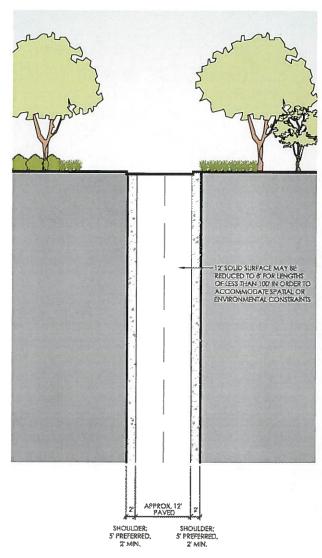

The Design Guidelines are not intended to be prescriptive solutions that dictate a particular style, but rather performance criteria that can encourage diversity, creativity, and innovation within the framework established here. The Design Guidelines are organized into 5 Sections. This, the first Section, provides an introduction to the property and the document. Section 2 provides an overview of the overall vision and PUD Requirements. Section 3 establishes a framework of streets and transportation corridors that will form the structure of the community. This is the foundation off of which Sections 4 and 5 are built, and many of the guidelines in the other Sections are provided in relation to the framework established in Section 3. Section 4 establishes the architectural character of the community that will develop within that framework, and Section 5 establishes the landscape and open space character and establishes guidelines for lighting and signage. The NACTO Urban Street Design Guide was used as a reference in formulating the street designs in these guidelines and may be a useful guide in determining appropriate solutions for conditions not specifically addressed here.