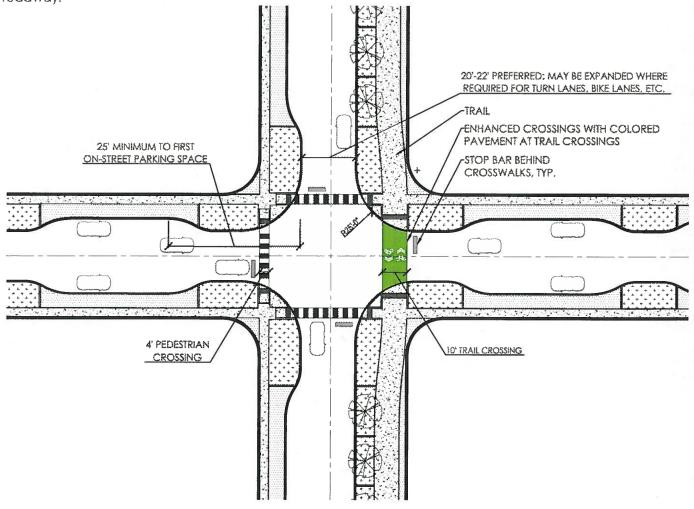

The Design Guidelines are not intended to be prescriptive solutions that dictate a particular style, but rather performance criteria that can encourage diversity, creativity, and innovation within the framework established here. The Design Guidelines are organized into 5 Sections. This, the first Section, provides an introduction to the property and the document. Section 2 provides an overview of the overall vision and PUD Requirements. Section 3 establishes a framework of streets and transportation corridors that will form the structure of the community. This is the foundation off of which Sections 4 and 5 are built, and many of the guidelines in the other Sections are provided in relation to the framework established in Section 3. Section 4 establishes the architectural character of the community that will develop within that framework, and Section 5 establishes the landscape and open space character and establishes guidelines for lighting and signage. The NACTO Urban Street Design Guide was used as a reference in formulating the street designs in these guidelines and may be a useful guide in determining appropriate solutions for conditions not specifically addressed here.