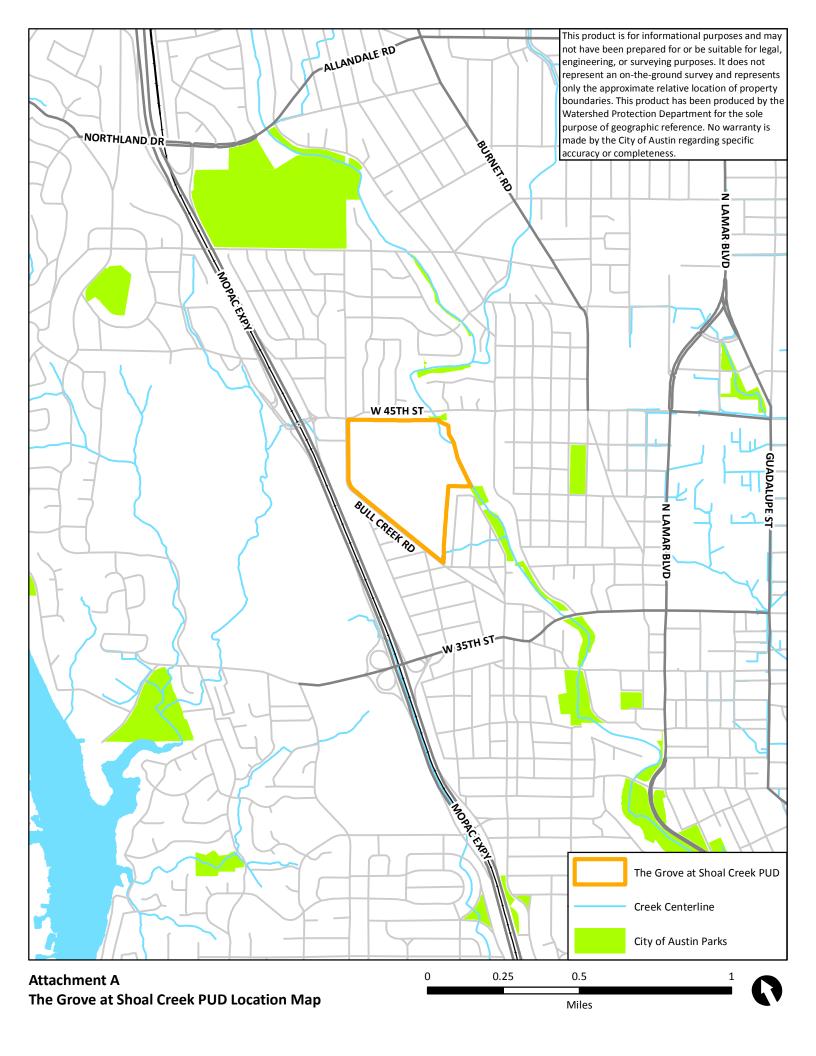

The Grove at Shoal Creek is surrounded by existing and established Central Austin neighborhoods including Allandale and Shoalmont to the north, Rosedale to the east, Ridgelea and Oakmont Heights to the south, and Westminster and the Post West Austin Apartments to the west. The site is accessed by Bull Creek Road to the west and 45th Street to the North, with the Mopac Freeway located just one block west of the site. There are existing CapMetro bus routes on Bull Creek Road with stops adjacent to the site. There are existing bike lanes on Bull Creek Road which are planned for improvement. The Shoal Creek Trail is also planned to eventually extend up to the project site along Shoal Creek.

Figure 1.1: Context Map