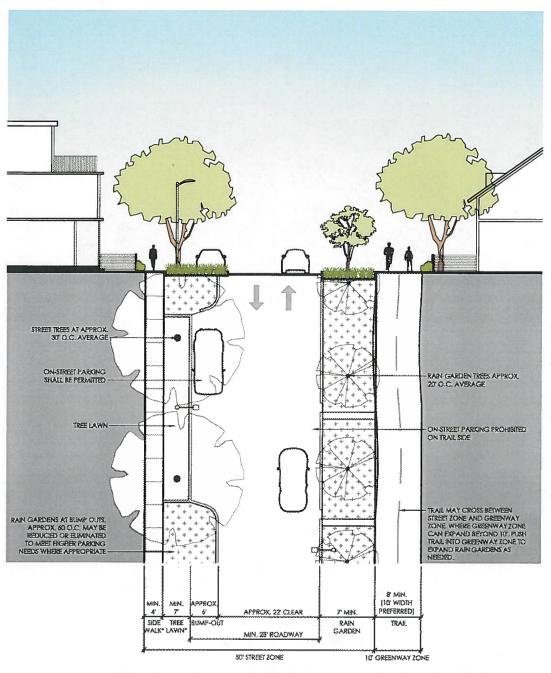

The Design Guidelines are not intended to be prescriptive solutions that dictate a particular style, but rather performance criteria that can encourage diversity, creativity, and innovation within the framework established here. The Design Guidelines are organized into 5 Sections. This, the first Section, provides an introduction to the property and the document. Section 2 provides an overview of the overall vision and PUD Requirements. Section 3 establishes a framework of streets and transportation corridors that will form the structure of the community. This is the foundation off of which Sections 4 and 5 are built, and many of the guidelines in the other Sections are provided in relation to the framework established in Section 3. Section 4 establishes the architectural character of the community that will develop within that framework, and Section 5 establishes the landscape and open space character and establishes guidelines for lighting and signage. The NACTO Urban Street Design Guide was used as a reference in formulating the street designs in these guidelines and may be a useful guide in determining appropriate solutions for conditions not specifically addressed here.