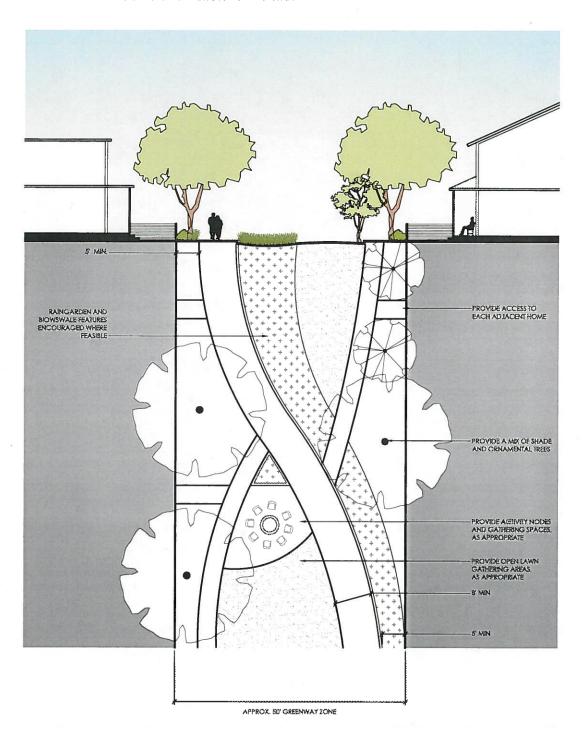

The Design Guidelines are not intended to be prescriptive solutions that dictate a particular style, but rather performance criteria that can encourage diversity, creativity, and innovation within the framework established here. The Design Guidelines are organized into 5 Sections. This, the first Section, provides an introduction to the property and the document. Section 2 provides an overview of the overall vision and PUD Requirements. Section 3 establishes a framework of streets and transportation corridors that will form the structure of the community. This is the foundation off of which Sections 4 and 5 are built, and many of the guidelines in the other Sections are provided in relation to the framework established in Section 3. Section 4 establishes the architectural character of the community that will develop within that framework, and Section 5 establishes the landscape and open space character and establishes guidelines for lighting and signage. The NACTO Urban Street Design Guide was used as a reference in formulating the street designs in these guidelines and may be a useful guide in determining appropriate solutions for conditions not specifically addressed here.