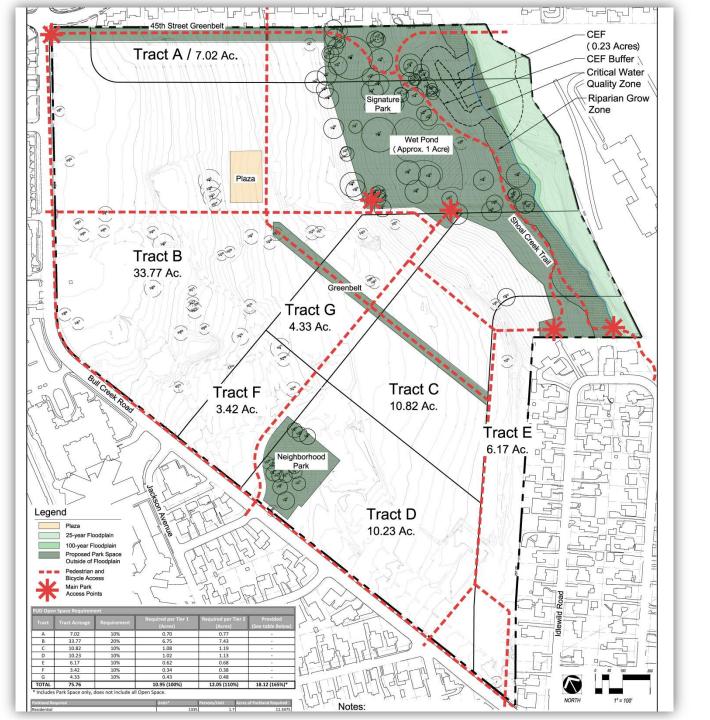

**2.4.3 Parks and Open Space.** The parks and open space component of The Grove at Shoal Creek shall consist, at a minimum, of the Signature Park, Pocket Park, Greenbelt, Plaza, and Bull Creek Road Trail, with approximate locations and sizes as depicted in Figure 2.3.