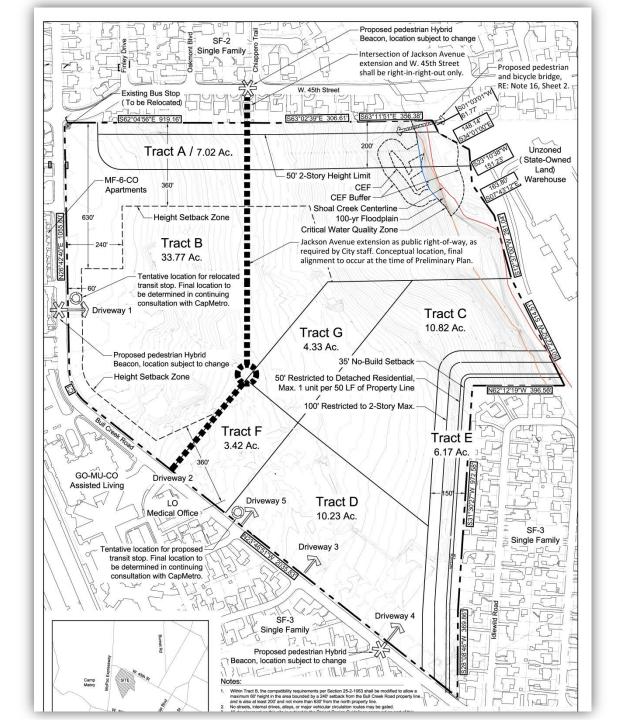

The Development District Map shown here is conceptual in nature and is not intended as a regulating document. Land Use regulations shall be governed by the approved Land Use Plan in the PUD zoning ordinance approved by the city of Austin on XXXX. Each building or project may select the most appropriate district for the desired project if the project is located in a Tract where that district is allowed, as described in 2.3 below.

Figure 2.3: Development District Map

## 2.4 Description of Development Districts

**2.4.1 The Mixed-Use District**. The heart of the master plan, this district contains a vibrant mix of uses which may include retail, office, high-density residential, live/work, and/or congregate care. This district is allowed in Tracts B, F, and G of the Land Use Plan.

**2.4.2 The Residential District.** This district contains a mix of for-sale and rental housing products including detached residential, townhomes, row houses, live-work units, stacked flats, and apartments. This district is allowed in all Tracts of the Land Use Plan.

### 2.5 Planned Unit Development Land Use Plan

The Land Use Plan, shown here for reference, as adopted in the City's zoning ordinance, provides the land use regulations for the project and asserts the site development regulations for each tract, including height, FAR, setbacks, and impervious cover limitations for each parcel.