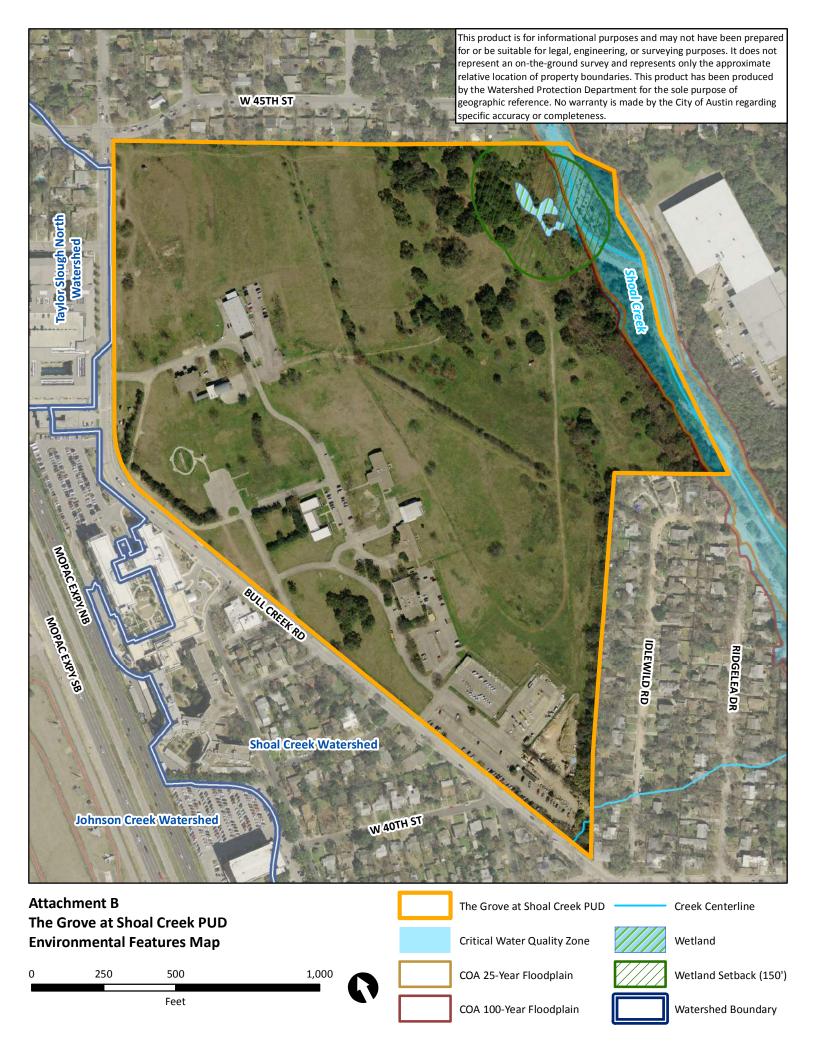

#### 1.1 The Site

The site for The Grove at Shoal Creek is an approximate 76-acre parcel in north-central Austin. The property was owned by TxDOT until ARG Bull Creek acquired the site in early 2015 and initiated the planning process that resulted in the Master Plan, Planned Unit Development (PUD) Zoning, and this document.

The Grove at Shoal Creek is surrounded by existing and established Central Austin neighborhoods including Allandale and Shoalmont to the north, Rosedale to the east, Ridgelea and Oakmont Heights to the south, and Westminster and the Post West Austin Apartments to the west. The site is accessed by Bull Creek Road to the west and 45th Street to the North, with the Mopac Freeway located just one block west of the site. There are existing CapMetro bus routes on Bull Creek Road with stops adjacent to the site. There are existing bike lanes on Bull Creek Road which are planned for improvement. The Shoal Creek Trail is also planned to eventually extend up to the project site along Shoal Creek.

Topography on the site falls from west to east, with the west end of the site occupied by existing 1-story office buildings and parking areas as well as relatively flat, undeveloped land. The east end of the site has slightly higher gradients and is dominated by a large grove of heritage oak trees as well as Shoal Creek, which is the site's eastern boundary. About 3.5 acres along Shoal Creek are in the 100-year floodplain.

Figure 1.1: Context Map