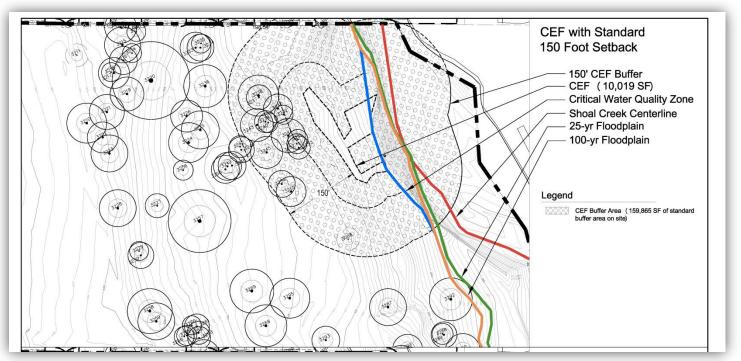

Topography on the site falls from west to east, with the west end of the site occupied by existing 1-story office buildings and parking areas as well as relatively flat, undeveloped land. The east end of the site has slightly higher gradients and is dominated by a large grove of heritage oak trees as well as Shoal Creek, which is the site's eastern boundary. About 3.5 acres along Shoal Creek are in the 100-year floodplain.