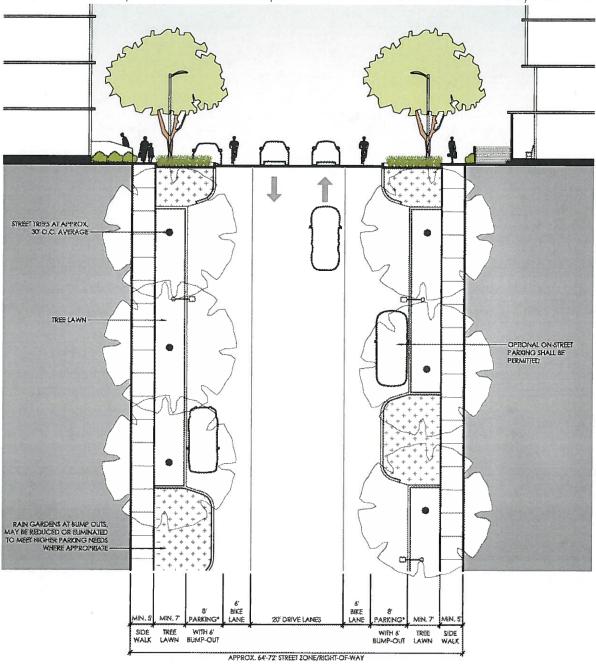

The Design Guidelines are not intended to be prescriptive solutions that dictate a particular style, but rather performance criteria that can encourage diversity, creativity, and innovation within the framework established here. The Design Guidelines are organized into 5 Sections. This, the first Section, provides an introduction to the property and the document. Section 2 provides an overview of the overall vision and PUD Requirements. Section 3 establishes a framework of streets and transportation corridors that will form the structure of the community. This is the foundation off of which Sections 4 and 5 are built, and many of the guidelines in the other Sections are provided in relation to the framework established in Section 3. Section 4 establishes the architectural character of the community that will develop within that framework, and Section 5 establishes the landscape and open space character and establishes guidelines for lighting and signage. The NACTO Urban Street Design Guide was used as a reference in formulating the street designs in these guidelines and may be a useful guide in determining appropriate solutions for conditions not specifically addressed here.