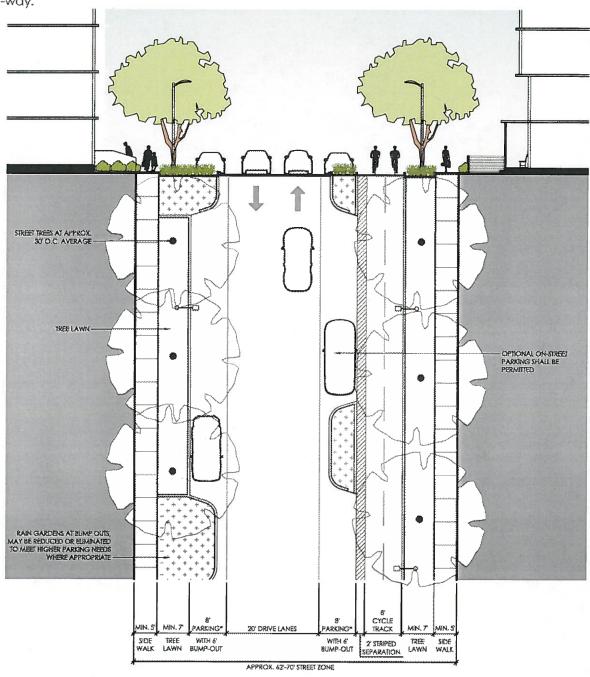

The Design Guidelines are not intended to be prescriptive solutions that dictate a particular style, but rather performance criteria that can encourage diversity, creativity, and innovation within the framework established here. The Design Guidelines are organized into 5 Sections. This, the first Section, provides an introduction to the property and the document. Section 2 provides an overview of the overall vision and PUD Requirements. Section 3 establishes a framework of streets and transportation corridors that will form the structure of the community. This is the foundation off of which Sections 4 and 5 are built, and many of the guidelines in the other Sections are provided in relation to the framework established in Section 3. Section 4 establishes the architectural character of the community that will develop within that framework, and Section 5 establishes the landscape and open space character and establishes guidelines for lighting and signage. The NACTO Urban Street Design Guide was used as a reference in formulating the street designs in these guidelines and may be a useful guide in determining appropriate solutions for conditions not specifically addressed here.