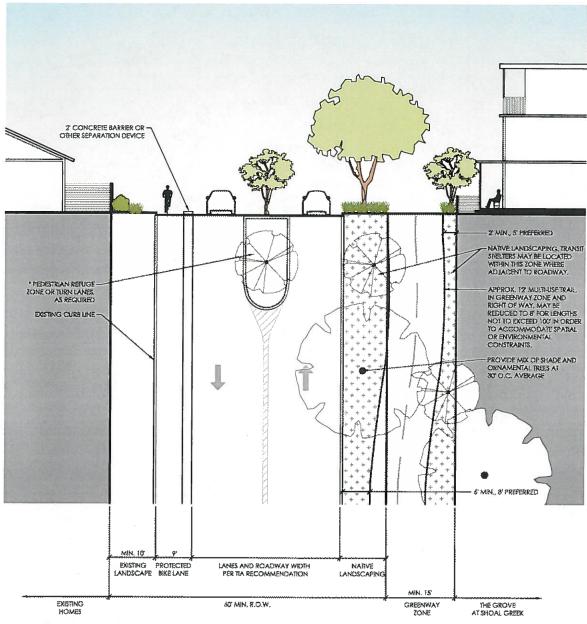

The Grove at Shoal Creek is surrounded by existing and established Central Austin neighborhoods including Allandale and Shoalmont to the north, Rosedale to the east, Ridgelea and Oakmont Heights to the south, and Westminster and the Post West Austin Apartments to the west. The site is accessed by Bull Creek Road to the west and 45th Street to the North, with the Mopac Freeway located just one block west of the site. There are existing CapMetro bus routes on Bull Creek Road with stops adjacent to the site. There are existing bike lanes on Bull Creek Road which are planned for improvement. The Shoal Creek Trail is also planned to eventually extend up to the project site along Shoal Creek.