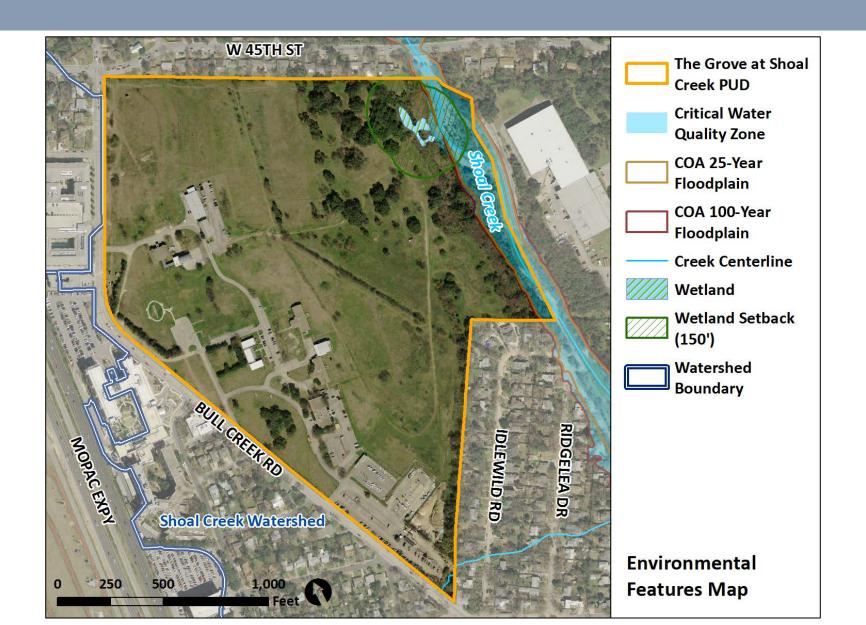

Topography on the site falls from west to east, with the west end of the site occupied by existing 1-story office buildings and parking areas as well as relatively flat, undeveloped land. The east end of the site has slightly higher gradients and is dominated by a large grove of heritage oak trees as well as Shoal Creek, which is the site's eastern boundary. About 3.5 acres along Shoal Creek are in the 100-year floodplain.