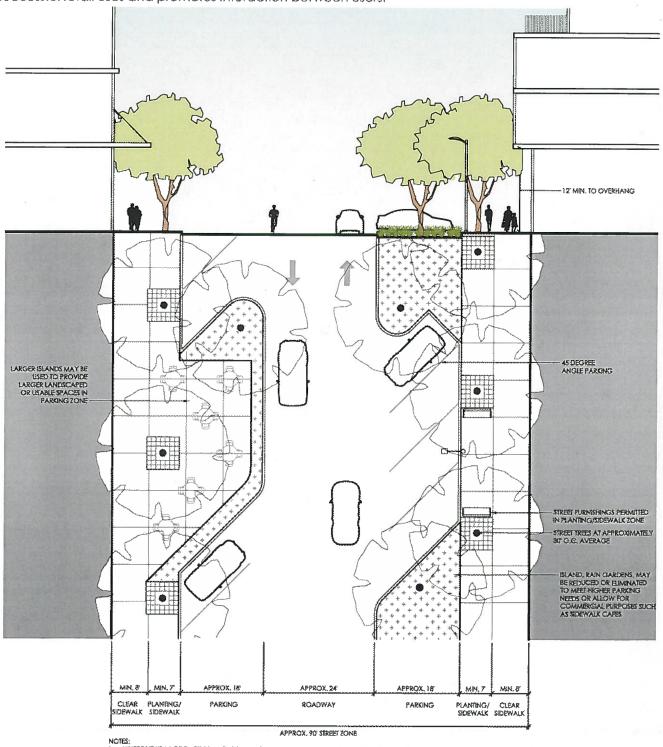

The Grove at Shoal Creek is surrounded by existing and established Central Austin neighborhoods including Allandale and Shoalmont to the north, Rosedale to the east, Ridgelea and Oakmont Heights to the south, and Westminster and the Post West Austin Apartments to the west. The site is accessed by Bull Creek Road to the west and 45th Street to the North, with the Mopac Freeway located just one block west of the site. There are existing CapMetro bus routes on Bull Creek Road with stops adjacent to the site. There are existing bike lanes on Bull Creek Road which are planned for improvement. The Shoal Creek Trail is also planned to eventually extend up to the project site along Shoal Creek.