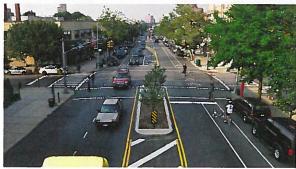

The Grove at Shoal Creek is surrounded by existing and established Central Austin neighborhoods including Allandale and Shoalmont to the north, Rosedale to the east, Ridgelea and Oakmont Heights to the south, and Westminster and the Post West Austin Apartments to the west. The site is accessed by Bull Creek Road to the west and 45th Street to the North, with the Mopac Freeway located just one block west of the site. There are existing CapMetro bus routes on Bull Creek Road with stops adjacent to the site. There are existing bike lanes on Bull Creek Road which are planned for improvement. The Shoal Creek Trail is also planned to eventually extend up to the project site along Shoal Creek.