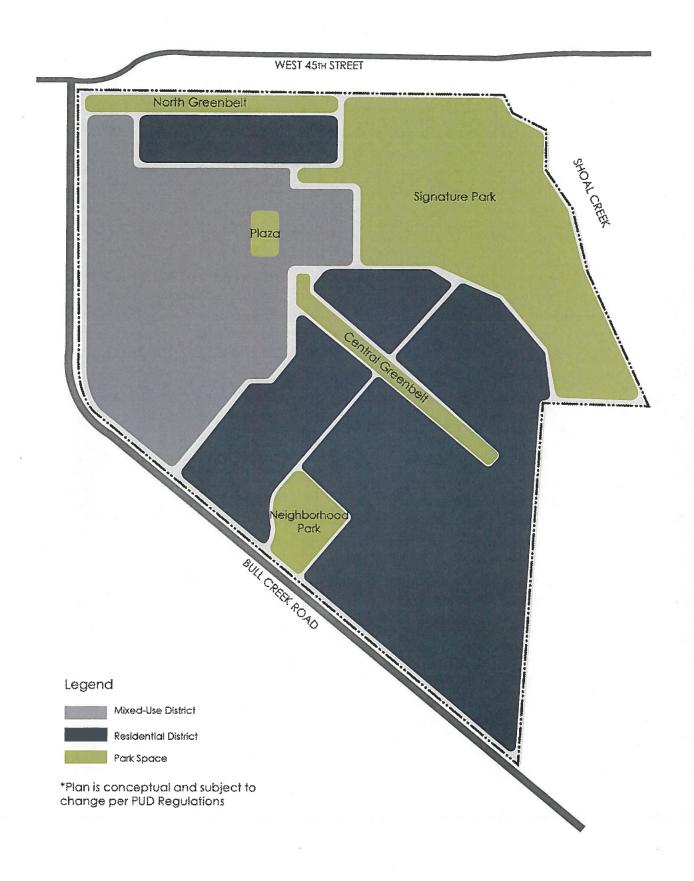

#### 2.3 **Development Districts**

The project is composed of two development districts and a number of park and open space elements. The Development District Map below shows the conceptual layout of these districts on the site. For each building or project on the site, the applicant may select the most appropriate district for the desired use. As described in Section 4, the Architectural Design Guidelines for that building will be based on the selected district.

The Development District Map shown here is conceptual in nature and is not intended as a regulating document. Land Use regulations shall be governed by the approved Land Use Plan in the PUD zoning ordinance approved by the city of Austin on XXXX. Each building or project may select the most appropriate district for the desired project if the project is located in a Tract where that district is allowed, as described in 2.3 below.

Figure 2.3: Development District Map

**2.4.3 Parks and Open Space.** The parks and open space component of The Grove at Shoal Creek shall consist, at a minimum, of the Signature Park, Pocket Park, Greenbelt, Plaza, and Bull Creek Road Trail, with approximate locations and sizes as depicted in Figure 2.3.