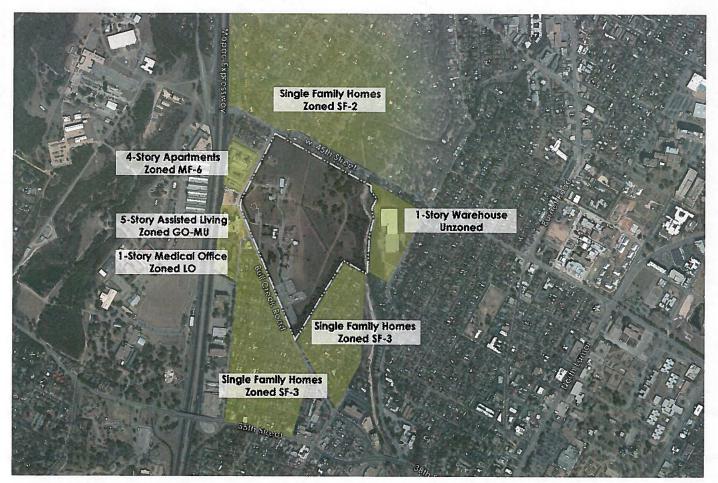

#### 1.1 The Site

The site for The Grove at Shoal Creek is an approximate 76-acre parcel in north-central Austin. The property was owned by TxDOT until ARG Bull Creek acquired the site in early 2015 and initiated the planning process that resulted in the Master Plan, Planned Unit Development (PUD) Zoning, and this document.

The Grove at Shoal Creek is surrounded by existing and established Central Austin neighborhoods including Allandale and Shoalmont to the north, Rosedale to the east, Ridgelea and Oakmont Heights to the south, and Westminster and the Post West Austin Apartments to the west. The site is accessed by Bull Creek Road to the west and 45th Street to the North, with the Mopac Freeway located just one block west of the site. There are existing CapMetro bus routes on Bull Creek Road with stops adjacent to the site. There are existing bike lanes on Bull Creek Road which are planned for improvement. The Shoal Creek Trail is also planned to eventually extend up to the project site along Shoal Creek.