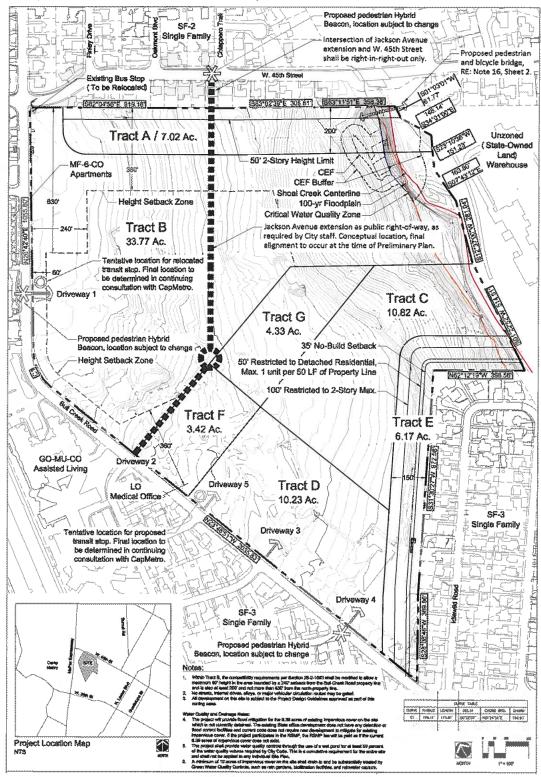

#### 2.3 **Development Districts**

The project is composed of two development districts and a number of park and open space elements. The Development District Map below shows the conceptual layout of these districts on the site. For each building or project on the site, the applicant may select the most appropriate district for the desired use. As described in Section 4, the Architectural Design Guidelines for that building will be based on the selected district.

The Development District Map shown here is conceptual in nature and is not intended as a regulating document. Land Use regulations shall be governed by the approved Land Use Plan in the PUD zoning ordinance approved by the city of Austin on XXXX. Each building or project may select the most appropriate district for the desired project if the project is located in a Tract where that district is allowed, as described in 2.3 below.

Figure 2.3: Development District Map

### 2.5 Planned Unit Development Land Use Plan

The Land Use Plan, shown here for reference, as adopted in the City's zoning ordinance, provides the land use regulations for the project and asserts the site development regulations for each tract, including height, FAR, setbacks, and impervious cover limitations for each parcel.