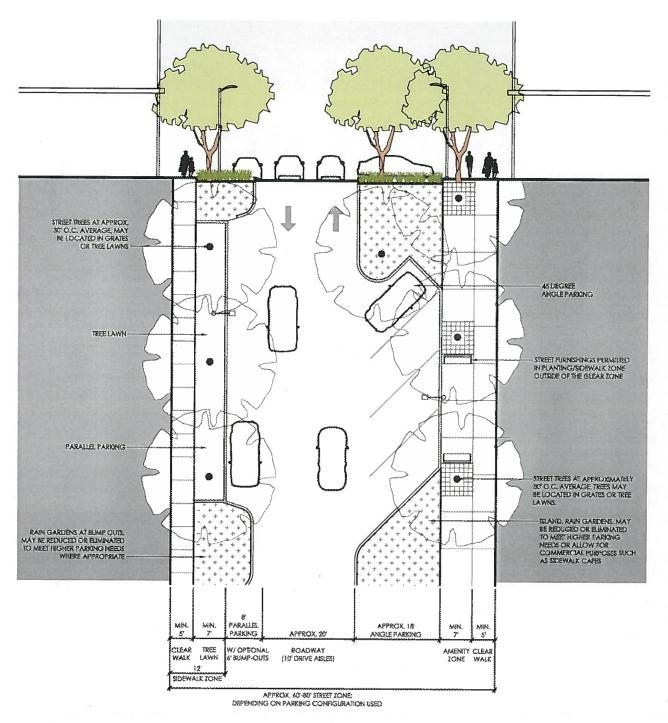

N THE PARK SO LONG AS IT IS LOCATED WITHIN 15' OF THE ROADWAY.

  3. WHERE THE ROADWAY ABUTS A PARK, HEAD-IN OR ANGLED PARKING MAY REPLACE PARALLEL PARKING. IN THESE CASES, THE STREET ZONE WILL NEED TO EXPAND AS NECESSARY TO ACCOMMODATE THIS PARKING LAYOUT.

Figure 3.5.1: Green Streets

# 3.5.2 Central Greenbelt

The Central Greenbelt links the pedestrian and mixed-use zones of the site, and is designed to promote casual interaction between residents and visitors to the site.



Figure 3.5.2: Central Greenbelt

#### 3.5.3 Secondary Retail Street

The Secondary Retail Street is designed to accommodate a higher volume of parking within the Street Zone while still maintaining a street-like character. Either head-in angled or parallel parking options may be used on either side of the street.



NOTES:
1. ANY COMBINATION OF THE TWO PARKING CONFIGURATIONS (PARALLEL OR ANGLED) AND TWO SIDEWALK CONFIGURATIONS (TREE LAWN OR TREE GRATES) SHOWN ABOVE MAY BE USED.

Figure 3.5.3: Secondary Retail Street

#### 3.5.4 Residential Streets

The residential streets are designed to create a high quality residential street that will moderate traffic speeds, allow for convenient guest parking, and integrate street trees and green infrastructure into the streetscape.



- THESE SHALL BE A MAXIMUM OF 200 BETWEEN BUMP-OUTS WHERE THERE SO IN STREET PARKING.

Figure 3.5.4: Residential Streets

#### 3.5.5 Typical Residential Alley

The intent of the typical alley is to provide a functional alley that maximizes the visual appeal and integrates as much landscaping as possible. The smaller pavement secti