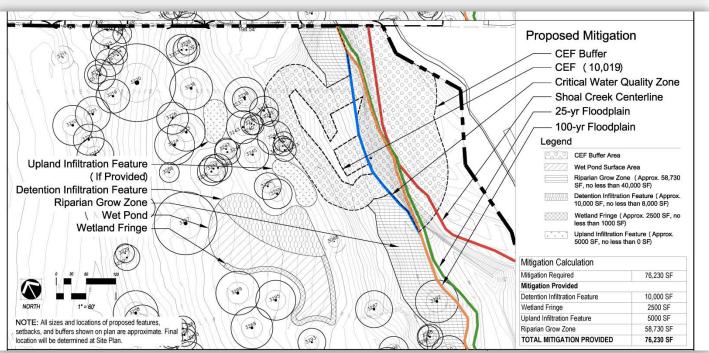

Topography on the site falls from west to east, with the west end of the site occupied by existing 1-story office buildings and parking areas as well as relatively flat, undeveloped land. The east end of the site has slightly higher gradients and is dominated by a large grove of heritage oak trees as well as Shoal Creek, which is the site's eastern boundary. About 3.5 acres along Shoal Creek are in the 100-year floodplain.