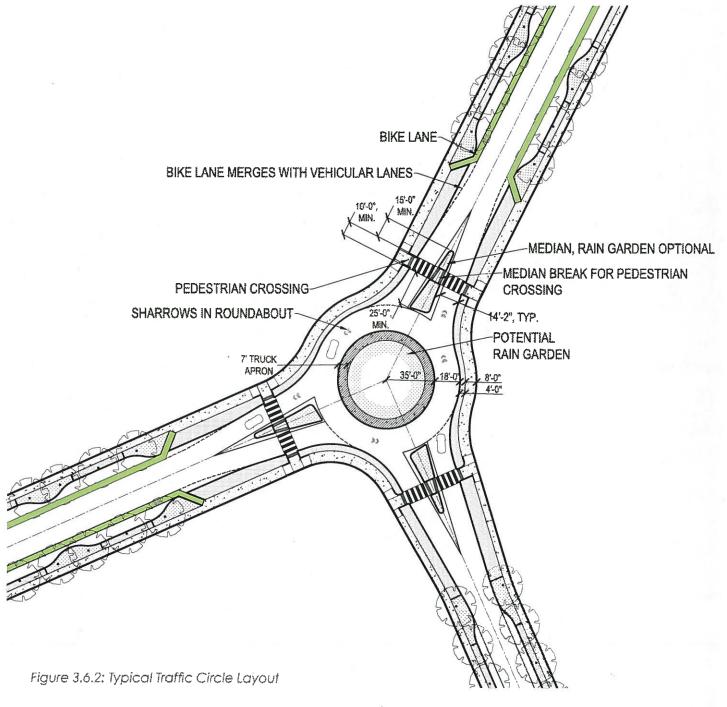

The Design Guidelines are not intended to be prescriptive solutions that dictate a particular style, but rather performance criteria that can encourage diversity, creativity, and innovation within the framework established here. The Design Guidelines are organized into 5 Sections. This, the first Section, provides an introduction to the property and the document. Section 2 provides an overview of the overall vision and PUD Requirements. Section 3 establishes a framework of streets and transportation corridors that will form the structure of the community. This is the foundation off of which Sections 4 and 5 are built, and many of the guidelines in the other Sections are provided in relation to the framework established in Section 3. Section 4 establishes the architectural character of the community that will develop within that framework, and Section 5 establishes the landscape and open space character and establishes guidelines for lighting and signage. The NACTO Urban Street Design Guide was used as a reference in formulating the street designs in these guidelines and may be a useful guide in determining appropriate solutions for conditions not specifically addressed here.