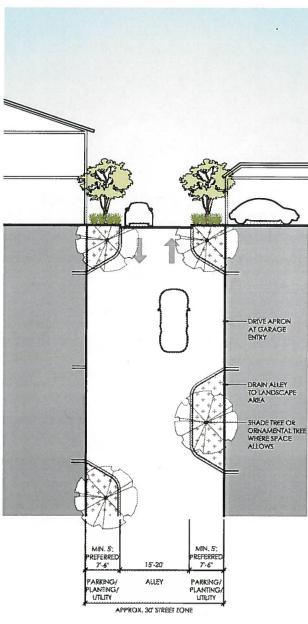

AND TWO SIDEWALK CONFIGURATIONS (TREE LAWN OR TREE GRATES) SHOWN ABOVE MAY BE USED.

Figure 3.5.3: Secondary Retail Street

#### 3.5.4 Residential Streets

The residential streets are designed to create a high quality residential street that will moderate traffic speeds, allow for convenient guest parking, and integrate street trees and green infrastructure into the streetscape.



- THESE SHALL BE A MAXIMUM OF 200 BETWEEN BUMP-OUTS WHERE THERE SO IN STREET PARKING.

Figure 3.5.4: Residential Streets

#### 3.5.5 Typical Residential Alley

The intent of the typical alley is to provide a functional alley that maximizes the visual appeal and integrates as much landscaping as possible. The smaller pavement section should be used wherever feasible and expanded where necessary for fire access.



ALLEY WIDTH SHALL BE 20" WHERE FIRE ACCESS IS REQUIRED.
ALLEY WIDTH'S LESS THAN 16" ARE INTENDED FOR ONE-WAY TRAPFIC. DIRECTIONAL SIGNAGE IS REQUIRED AT ALLEY ACCESS POINTS FOR ONE-WAY ALLEYS.

#### 3.5.6 Commercial Alley

Commercial Alleys are allowable at The Grove at Shoal Creek and are generally encouraged where they would minimize the conflicts and visual impacts created by the service functions and utility requirements of retail and other commercial buildings. A specific section is not provided for Commercial Alleys, but they should generally be designed similar to the residential alleys to include as much landscaping as feasible.

#### 3.5.7 North Greenbell Trail

The North Greenbelt trail will provide convenient access to the Signature Park and function as an east/west prdestrian