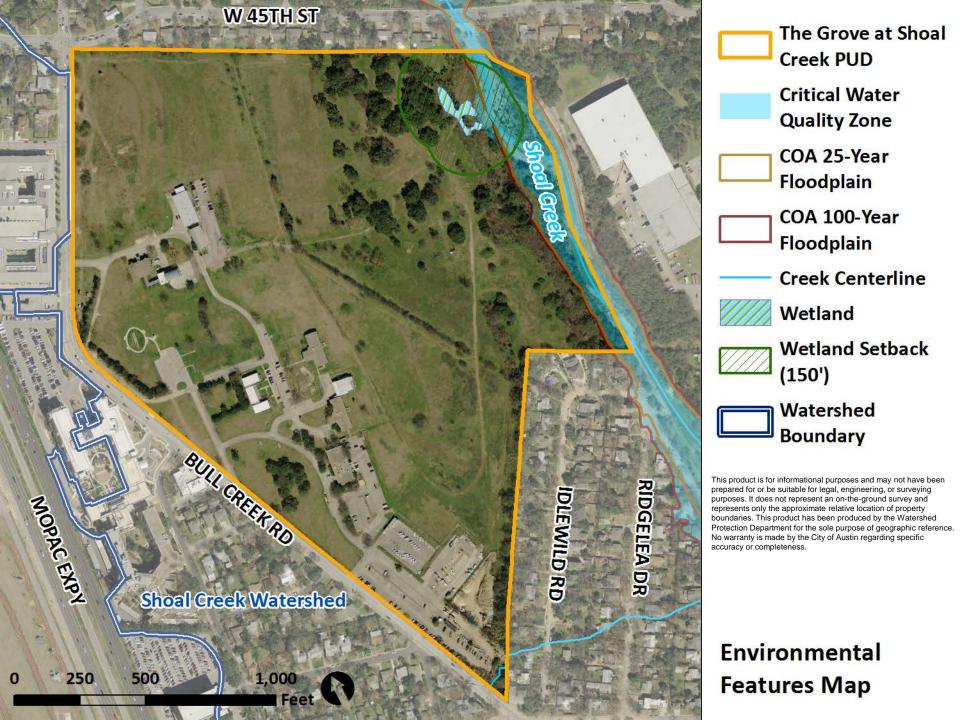

Topography on the site falls from west to east, with the west end of the site occupied by existing 1-story office buildings and parking areas as well as relatively flat, undeveloped land. The east end of the site has slightly higher gradients and is dominated by a large grove of heritage oak trees as well as Shoal Creek, which is the site's eastern boundary. About 3.5 acres along Shoal Creek are in the 100-year floodplain.