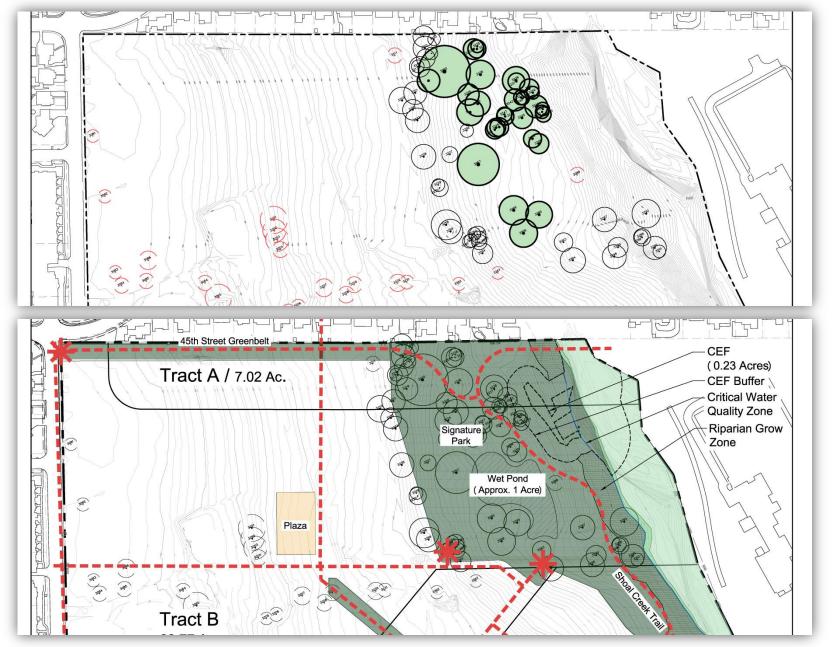

**2.4.3 Parks and Open Space.** The parks and open space component of The Grove at Shoal Creek shall consist, at a minimum, of the Signature Park, Pocket Park, Greenbelt, Plaza, and Bull Creek Road Trail, with approximate locations and sizes as depicted in Figure 2.3.