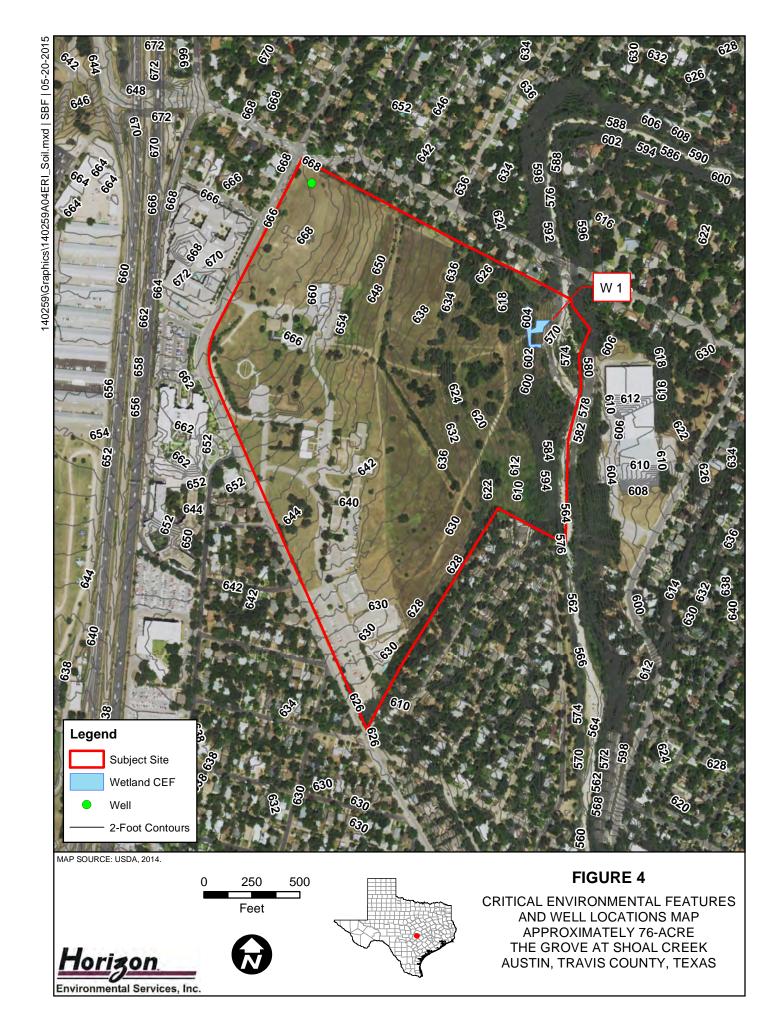

Topography on the site falls from west to east, with the west end of the site occupied by existing 1-story office buildings and parking areas as well as relatively flat, undeveloped land. The east end of the site has slightly higher gradients and is dominated by a large grove of heritage oak trees as well as Shoal Creek, which is the site's eastern boundary. About 3.5 acres along Shoal Creek are in the 100-year floodplain.