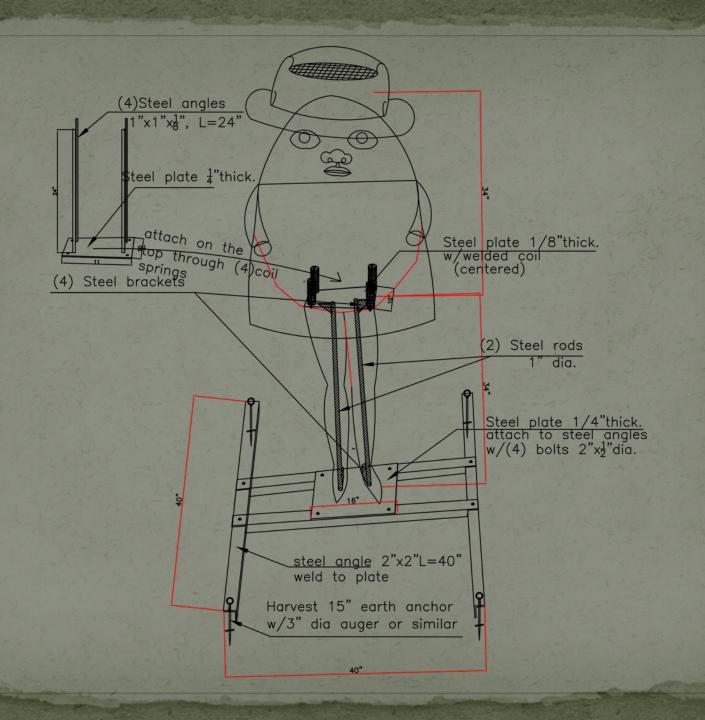

# Budget

| Description                                                                                                                                                                                                                                                                                | Cost                                                  |
|--------------------------------------------------------------------------------------------------------------------------------------------------------------------------------------------------------------------------------------------------------------------------------------------|-------------------------------------------------------|
| Studio Overhead Artwork fabrication Rent for 1 month (\$ 600/month)                                                                                                                                                                                                                        | \$ 600                                                |
| Fabrication Costs/materials Substructure Fabrication Materials: Steel, spring, anchors, brackets Mannequin legs Recycled polystyrene Urethane coating and primer (Blue Genie or Dale Whistler) Fabrications cost (Dale Whistler) 60 dollars/hr, 15 hours Welding, cutting (Trey Waskerman) | \$ 295<br>\$80<br>\$ 500<br>\$ 600<br>\$900<br>\$ 350 |
| Installation /de-installation Hiring labor to install and deinstall the piece (Labor Ready.com \$20 per hour per person/ 3 men for 4 hours)                                                                                                                                                | \$ 240                                                |
| Final finish Fabrication Materials: Paint, fabric Stones (Margo Mixed Grade A Polished Pebbles, 1" to 2") Fabrication cost (modeling, painting, stitching, putting the piece together, decorating) 60 dollars/hr, 18 hours                                                                 | \$ 250<br>\$ 60<br>\$ 1,080                           |