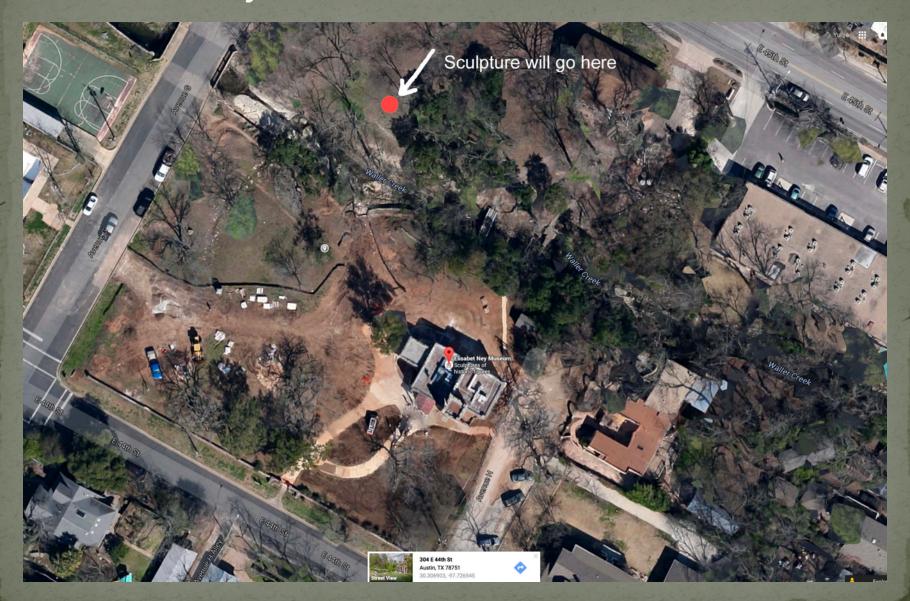

### Elisabet Ney Museum

RASPBERRY-PI RASPBERRYPI3-MODB-1GB. Raspberry Pi 3 Model B

6V 633mA Round Photovoltaic Module

computer speakers

Maxbotix Weather—Resistant
Ultrasonic Rangefinder — MB7092
XL—MaxSonar—WRMA1