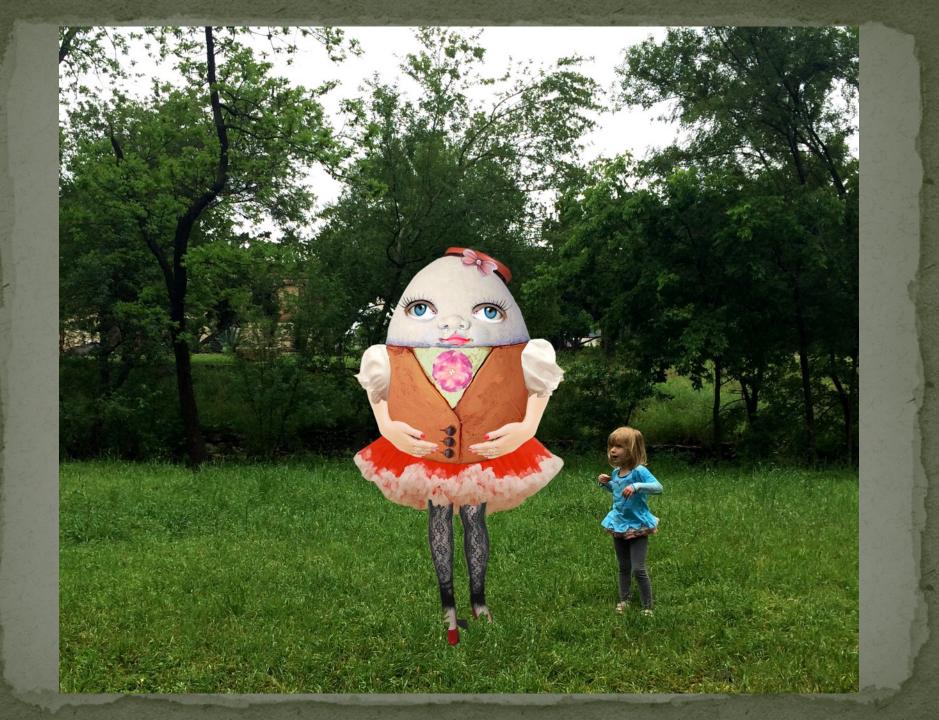

# Humpty Dumpty

Yuliya Lanina



## Inspiration from previous work









### Elisabet Ney Museum







RASPBERRY-PI RASPBERRYPI3-MODB-1GB. Raspberry Pi 3 Model B

6V 633mA Round Photovoltaic Module

computer speakers

Maxbotix Weather—Resistant
Ultrasonic Rangefinder — MB7092
XL—MaxSonar—WRMA1

Morning Star 12v 4.5 Amp Waterproof Solar Charge Controller SG-4

computer speakers

Universal 12v 7 AH Deep Cycle Sealed Lead Acid Battery SLA-1270



SOUND SYSTEM

#### Material List:

- Recycled polystyrene
- Urethane coating
- Steel
- Nylon fabric
- Paint
- Stones
- Solar panel
- Charge controller
- Battery
- Raspberry pi
- Distance sensor
- Computer speakers

# Budget

| Description