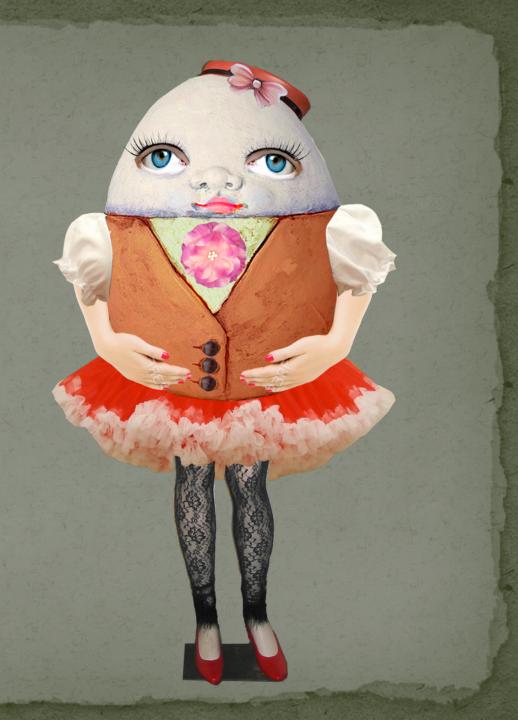

# Humpty Dumpty

Yuliya Lanina

#### Material List:

- Recycled polystyrene
- Urethane coating
- Steel
- Nylon fabric
- Paint
- Stones
- Solar panel
- Charge controller
- Battery
- Raspberry pi
- Distance sensor
- Computer speakers