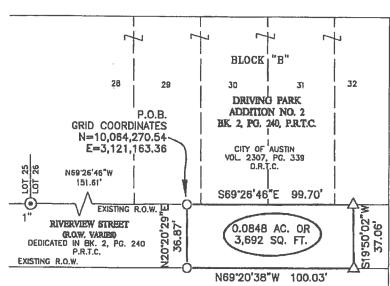

Dear Mr. Eric Hammack:

On behalf of the Parks and Recreation Department (PARD), you are receiving this letter requesting that a portion (0.0848 ac. or 3,692 sq. ft.) of Riverview Street right-of-way be vacated. The portion of right-of-way that would be vacated is located at the terminus of Riverview Street adjacent to the decommissioned Holly Power Plant as shown in the attached survey called "Exhibit A". Currently, the right-of-way is 40' wide at this location.