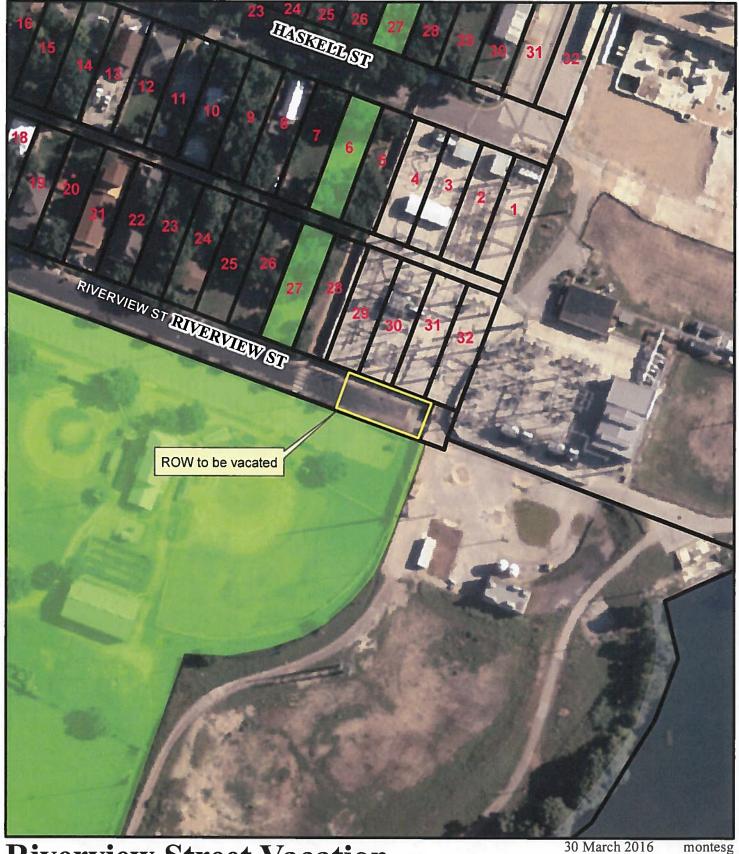

Dear Mr. Eric Hammack:

On behalf of the Parks and Recreation Department (PARD), you are receiving this letter requesting that a portion (0.0848 ac. or 3,692 sq. ft.) of Riverview Street right-of-way be vacated. The portion of right-of-way that would be vacated is located at the terminus of Riverview Street adjacent to the decommissioned Holly Power Plant as shown in the attached survey called "Exhibit A". Currently, the right-of-way is 40' wide at this location.