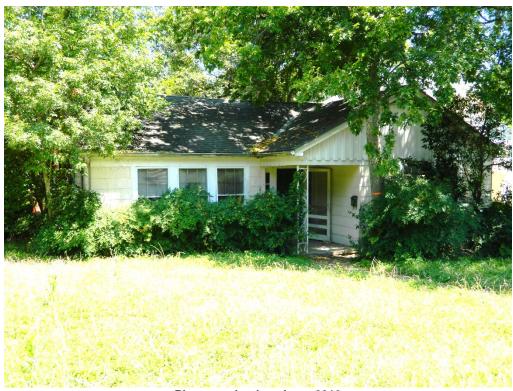

#### ARCHITECTURE

One-story, L-plan, frame house with a partial-width inset porch under the left third of the front-facing gabled bay; the porch has an ornamental metal support; single, paired, and triple 6:6 fenestration; scalloped vertical board siding in the tympanum of the front-facing gable.

## 2011 Schulle Avenue ca. 1946

Google Street view photograph

Photograph taken June, 2016