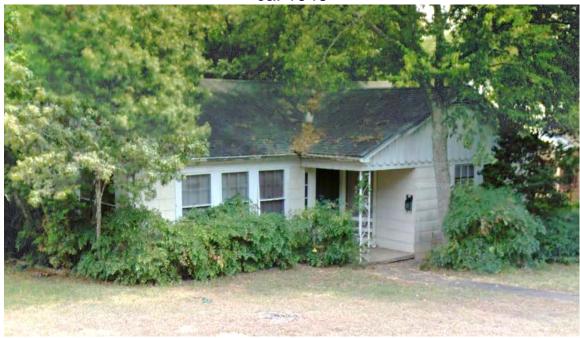

### **PROPOSAL**

Demolish a ca. 1946 house.

#### ARCHITECTURE

One-story, L-plan, frame house with a partial-width inset porch under the left third of the front-facing gabled bay; the porch has an ornamental metal support; single, paired, and triple 6:6 fenestration; scalloped vertical board siding in the tympanum of the front-facing gable.

## 2011 Schulle Avenue ca. 1946

Google Street view photograph

Photograph taken June, 2016