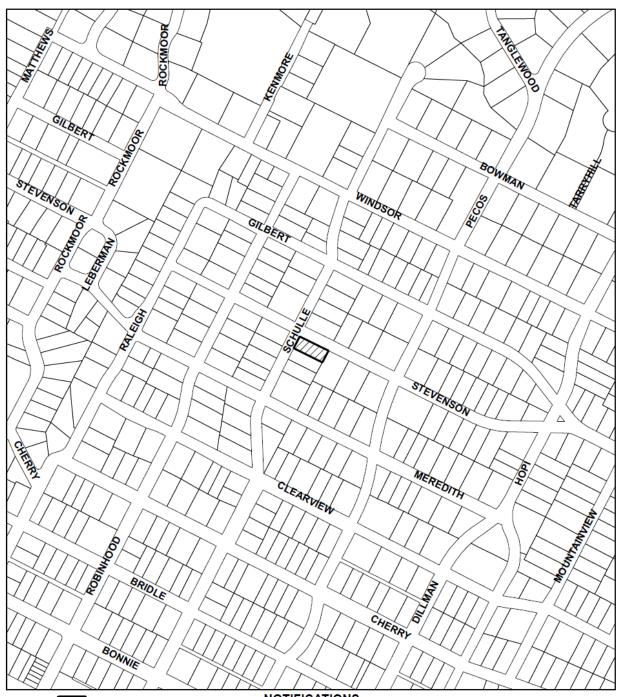

# HISTORIC LANDMARK COMMISSION JUNE 27, 2016 DEMOLITION AND RELOCATION PERMITS HDP-2016-0317 2011 SCHULLE AVENUE

### STAFF COMMENTS

The house is beyond the bounds of any City survey.

### STAFF RECOMMENDATION

Encourage rehabilitation and adaptive re-use, then relocation over demolition, but release the permit upon completion of a City of Austin Documentation Package, consisting of photographs of all elevations, a dimensioned sketch plan, and a narrative history, for archiving at the Austin History Center. The house has neither the architectural nor the historical significance to warrant individual designation as a historic landmark.

### **NOTIFICATIONS**

CASE#: HDP-2016-0317 2011 SCHULLE AVENUE

This product is for informational purposes and may not have been prepared for or be suitable for legal, engineering, or surveying purposes. It does not represent an on-the-ground survey and represents only the approximate relative location of property boundaries. This product has been produced by CTM for the sole purpose of geographic reference. No warranty is made by the City of Austin regarding specific accuracy or completeness.