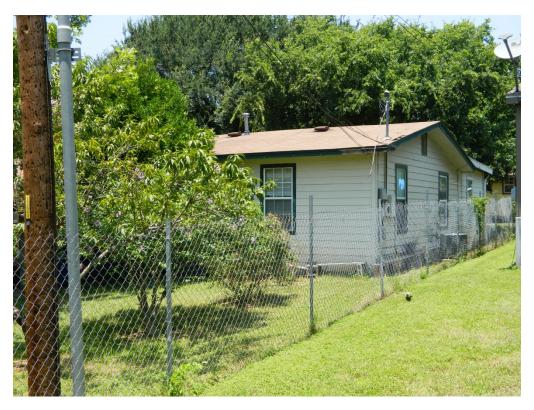

#### ARCHITECTURE

One-story, rectangular-plan, side-gabled frame house with a front-gabled carport on the front; modern vinyl replacement windows in a 6:6 configuration.

2540 Sol Wilson Avenue ca. 1961

OCCUPANCY HISTORY 2540 Sol Wilson Avenue

City Directory Research, Austin History Center By City Historic Preservation Office June, 2016

1992 Isaac and Jill Thomas, Jr., renters