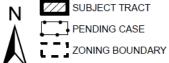

#### PROPOSAL

Demolish a ca. 1965 house.

#### ARCHITECTURE

One-story, rectangular-plan, side-gabled frame house with a shed-roofed rear addition; brick veneer wainscot at the front of the house; single and paired modern metal replacement windows.

## 1301 Perez Street ca. 1965