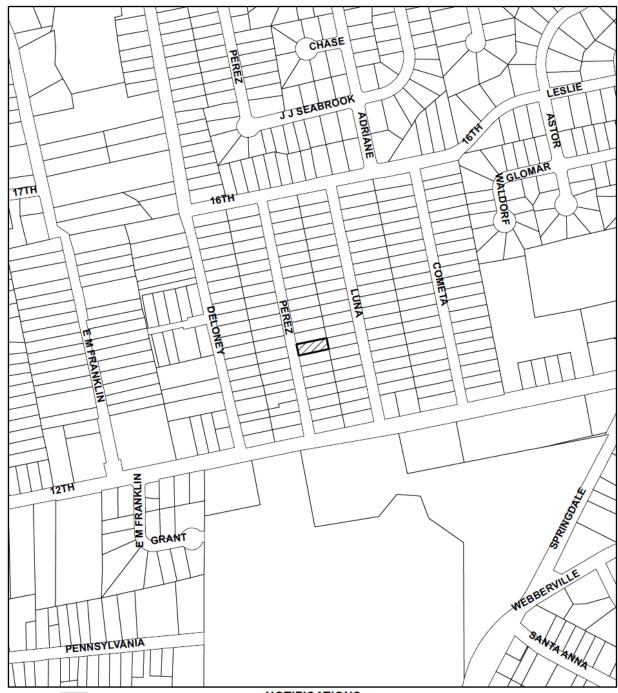

# HISTORIC LANDMARK COMMISSION JUNE 27, 2016 DEMOLITION AND RELOCATION PERMITS HDP-2016-0347 1301 PEREZ STREET

#### **NOTIFICATIONS**

CASE#: HDP-2016-0347 1301 PEREZ STREET

1 " = 333 '

This product has been produced by CTM for the sole purpose of geographic reference. No warranty is made by the City of Austin regarding specific accuracy or completeness.