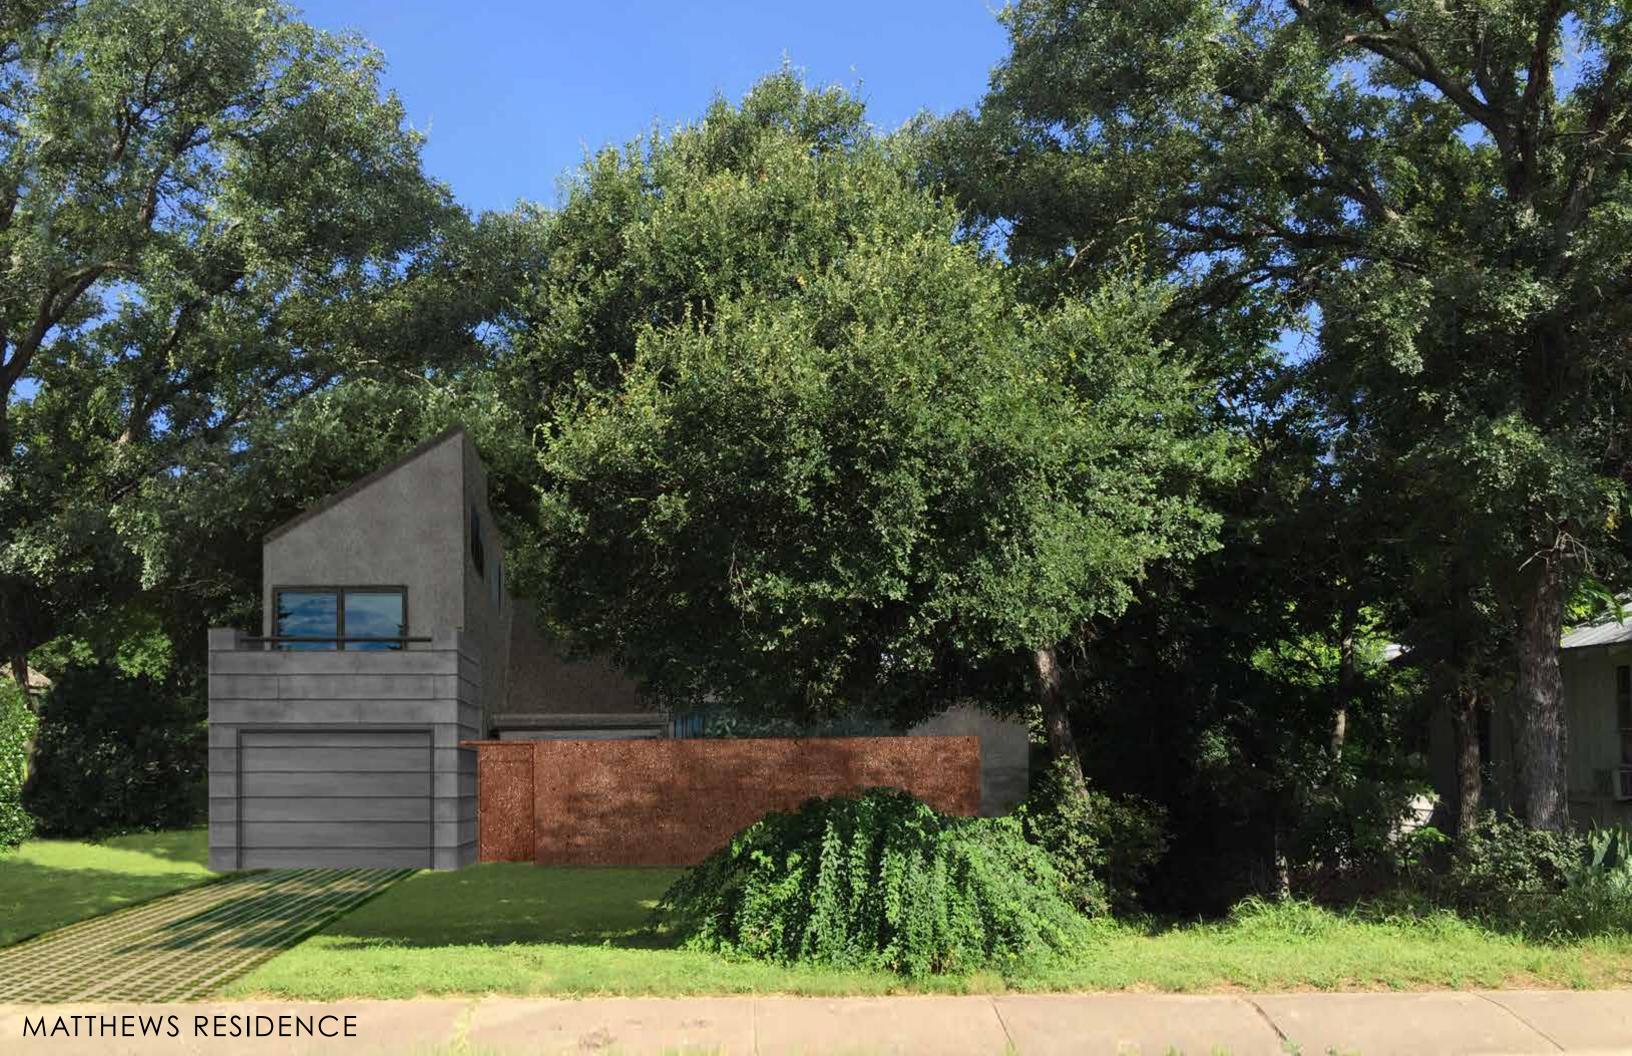

## MATTHEWS RESIDENCE

The main criteria for this design are: aesthetics (contemporary architecture appropriate for today and compatible with existing rooflines and designs in Clarksville); security (primary issue with my living alone); easy maintenance and eco-designed; and appropriate size/scale for the site and the neighborhood.

The house is about 2,200 SF, 2 BR with study, 2.5 baths. The second bedroom/bath is above the garage.

The front wall will serve as a privacy screen and help create the interior courtyard. The house/wall are 25 feet from the street on Charlotte and will sit farther back than houses on either side.

Exterior materials will include a combination of windows, weathered metal, wood or similar natural materials.

In addition to existing trees, Japanese maples will be planted in front on Charlotte and more trees and other native landscaping in the back and side yards.

The entire house has been placed in and among the trees, so that it is essentially hidden.

No variances will be requested, and the house will conform to code.

This will be the third and final house designed by Architect Dick Clark on the adjoining properties he originally owned and platted in the early 1980s. It should be another attractive addition to the Clarksville National Register Historic District.