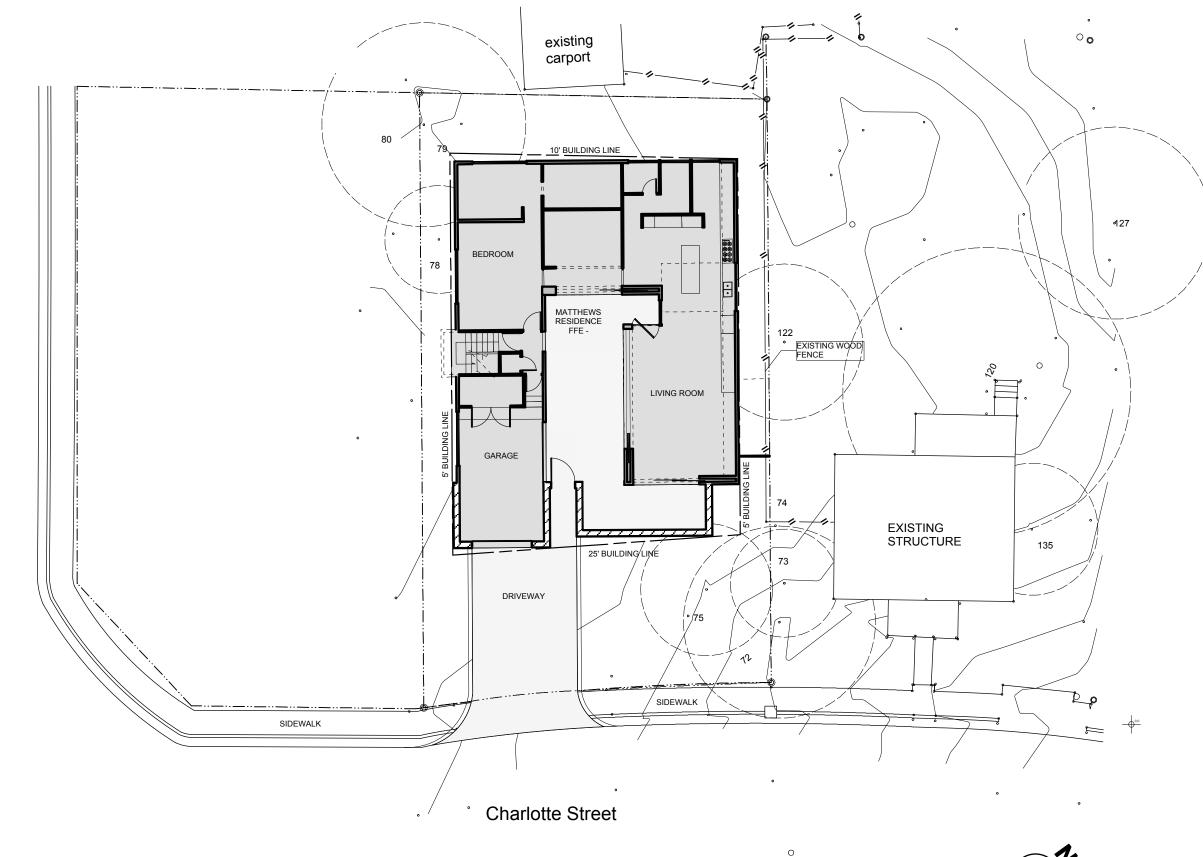

The house is about 2,200 SF, 2 BR with study, 2.5 baths. The second bedroom/bath is above the garage.

The front wall will serve as a privacy screen and help create the interior courtyard. The house/wall are 25 feet from the street on Charlotte and will sit farther back than houses on either side.

The entire house has been placed in and among the trees, so that it is essentially hidden.

No variances will be requested, and the house will conform to code.

This will be the third and final house designed by Architect Dick Clark on the adjoining properties he originally owned and platted in the early 1980s. It should be another attractive addition to the Clarksville National Register Historic District.