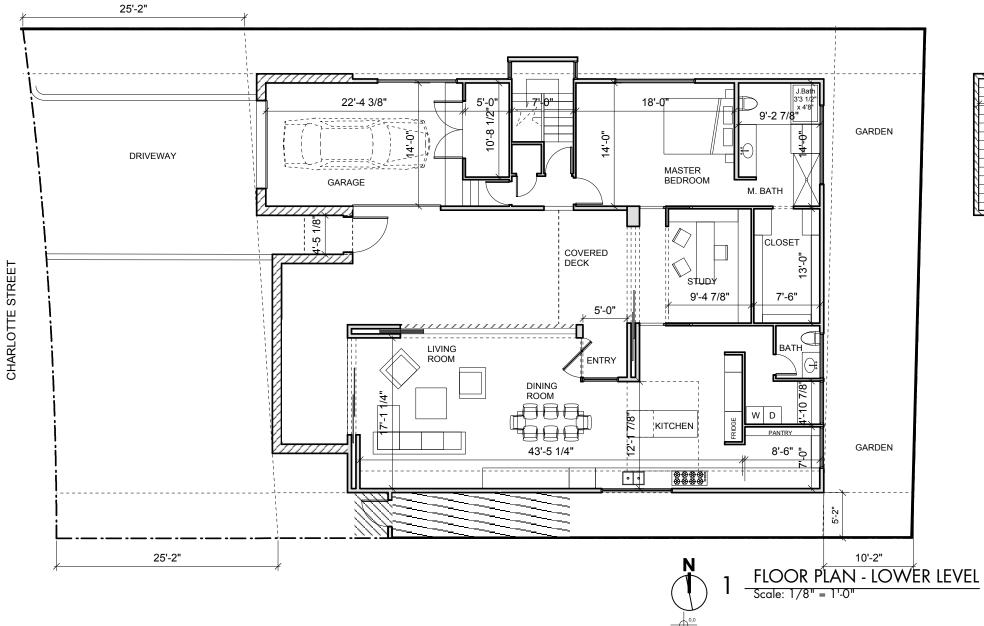

The house is about 2,200 SF, 2 BR with study, 2.5 baths. The second bedroom/bath is above the garage.

The front wall will serve as a privacy screen and help create the interior courtyard. The house/wall are 25 feet from the street on Charlotte and will sit farther back than houses on either side.