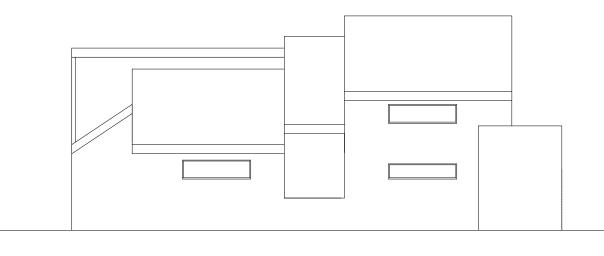

Net Clark - Texe Archile Registration # 1124 0:23-2012 This document is incomplete may one be used for regulato approval, penaling or country PROJECT

ONS SEA

1 NORTH ELEVATION SCALE: 1/8" = 1'-0"

2 EAST ELEVATION SCALE: 1/8" = 1'-0"

## 3 WEST ELEVATION SCALE: 1/8" = 1'-0"

 DICK CLARK + ASSOCIATES

 ABCHTECTURE - INTERIORS

 ABLATTARE - WWW ACARDINATION TO THE STREET - AUSTINITY 27203

Layout