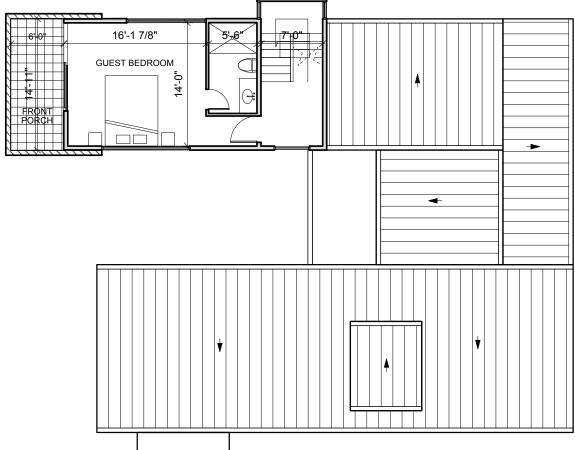

The house is about 2,200 SF, 2 BR with study, 2.5 baths. The second bedroom/bath is above the garage.

The front wall will serve as a privacy screen and help create the interior courtyard. The house/wall are 25 feet from the street on Charlotte and will sit farther back than houses on either side.