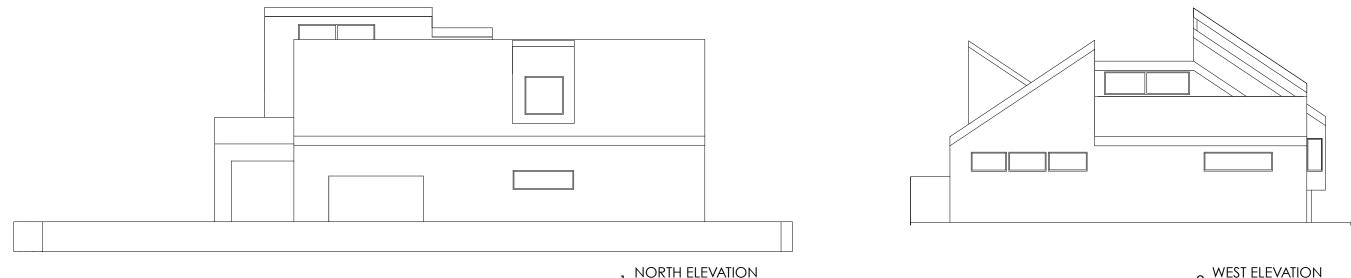

Net Clark - Texe Archile Registration # 1124 0:23-2012 This document is incomplete may one be used for regulato approval, penaling or country PROJECT

ONS SEA

1 NORTH ELEVATION SCALE: 1/8" = 1'-0"

2 EAST ELEVATION SCALE: 1/8" = 1'-0"

## 3 WEST ELEVATION SCALE: 1/8" = 1'-0"

 DICK CLARK + ASSOCIATES

 ABCHTECTURE - INTERIORS

 ABLATTARE - WWW ACARDINATION TO THE STREET - AUSTINITY 27203

Layout