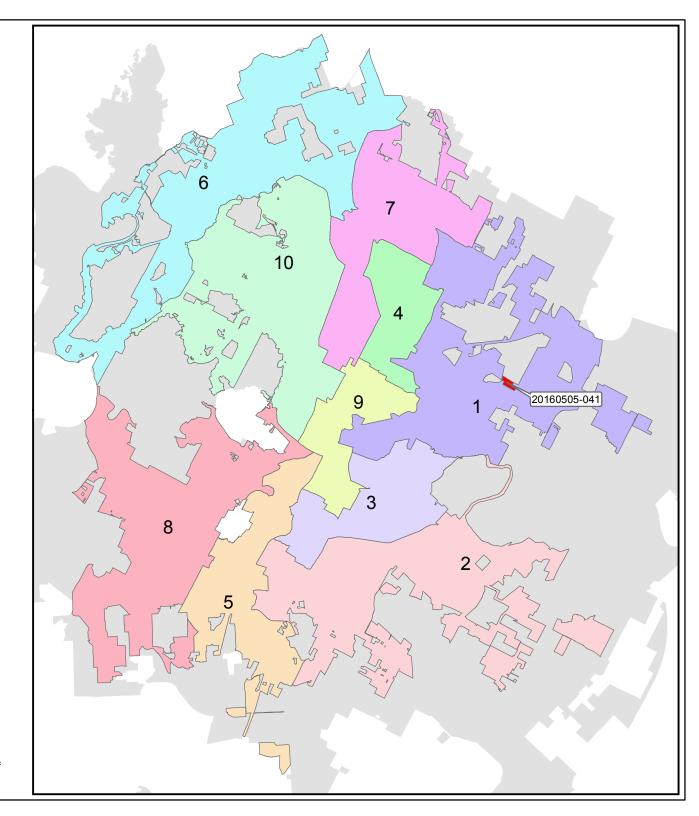

## City of Austin Annexations Not Included in Council District Boundaries through 05/16/2016

| Contiguous to: |
|----------------|
| District 1     |
|                |
|                |
|                |
|                |
|                |
|                |
|                |
|                |
|                |
|                |
|                |
|                |
|                |
|                |
|                |
|                |
|                |