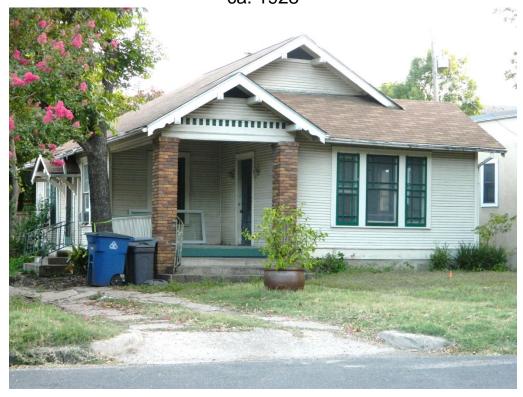

### **PROPOSAL**

Transform a ca. 1928 one-story frame bungalow into a two-story house.

### PROJECT SPECIFICATIONS

The applicant proposes to construct a second-story addition to the ca. 1928 frame bungalow. The proposed addition will be 1,110 square feet on top of a 1,521-square foot house. All of the siding on the house will be replaced with smooth hardi-plank, and the addition will have hardi-plank siding and a dimensional shingle roof. The fenestration pattern in the addition will complement the existing fenestration pattern on the house.

## 1605 Palma Plaza ca. 1928