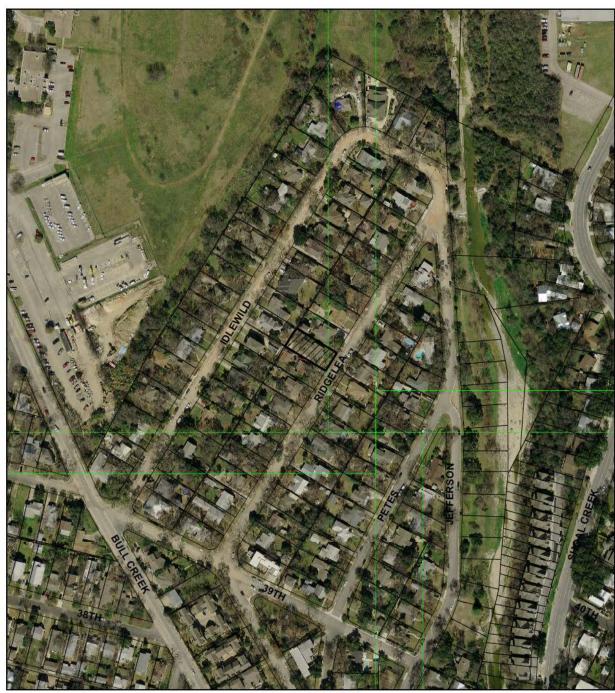

#### NOTIFICATIONS

CASE#: HDP-2016-0471 4008 RIDGELEA DRIVE

1"=208'

approximate relative location of property boundaries.

This product has been produced by CTM for the sole purpose of geographic reference. No warranty is made by the City of Austin regarding specific accuracy or completeness.