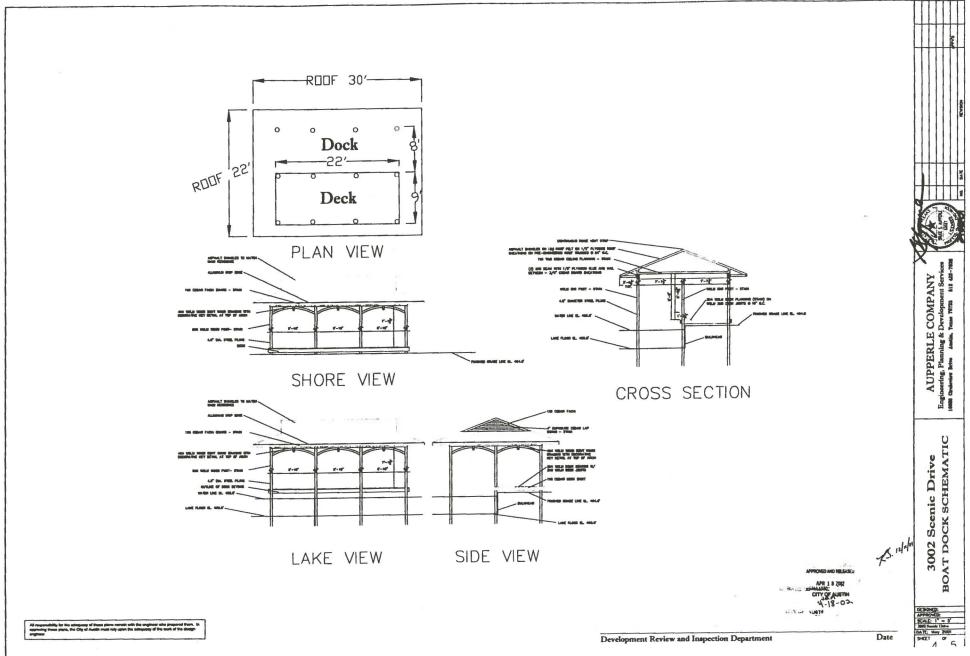

A site plan correction has been received from Bruce Aupperle on the behalf of Jerry and Johnstone Bell to change the dimensions and position of a boat dock that has been constructed and red tagged at 3002 Scenic Drive. The dock was built not in accordance to the approved site plan.

The Parks and Recreation Department (PARD) staff has reviewed the site plan correction and finds they do not meet the requirements of Article XIII, Section 25-2-1176, Parts B and D, (Regulations for the Construction of Boat Docks) of the Land Development Code. The Parks Board approved an 8' X 22" boat dock placed parallel to the shore. The board gave variances for this dock to be constructed. The dock that was built is 12' X 30'. The 30' measured parallel to the shoreline is 39% of the shoreline frontage. The approved 22' was 29% of the shoreline frontage. The approved dock was to be dug into the shore 3'and extend 5' from the original shore. If the dock were dug into the shore, the dock would have extended into the slough 20% of the sloughs width. The dock was not dug into shore and extends 12' from shore. The dock is now 43% of the slough width.

The Parks Board shall make a recommendation on the distance a dock may extend into the slough and approval by the board is required for a structure to be greater than 20% of the shoreline width

the shoreline width. M. Olivares, Director