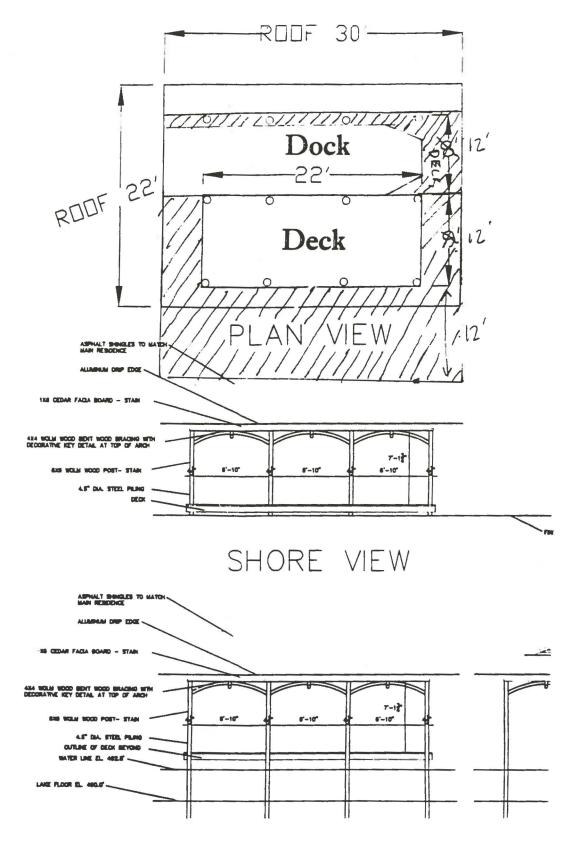

A site plan correction has been received from Bruce Aupperle on the behalf of Jerry and Johnstone Bell to change the dimensions and position of a boat dock that has been constructed and red tagged at 3002 Scenic Drive. The dock was built not in accordance to the approved site plan.

The Parks and Recreation Department (PARD) staff has reviewed the site plan correction and finds they do not meet the requirements of Article XIII, Section 25-2-1176, Parts B and D, (Regulations for the Construction of Boat Docks) of the Land Development Code. The Parks Board approved an 8' X 22" boat dock placed parallel to the shore. The board gave variances for this dock to be constructed. The dock that was built is 12' X 30'. The 30' measured parallel to the shoreline is 39% of the shoreline frontage. The approved 22' was 29% of the shoreline frontage. The approved dock was to be dug into the shore 3'and extend 5' from the original shore. If the dock were dug into the shore, the dock would have extended into the slough 20% of the sloughs width. The dock was not dug into shore and extends 12' from shore. The dock is now 43% of the slough width.

The Parks Board shall make a recommendation on the distance a dock may extend into the slough and approval by the board is required for a structure to be greater than 20% of the shoreline width

the shoreline width. M. Olivares, Director