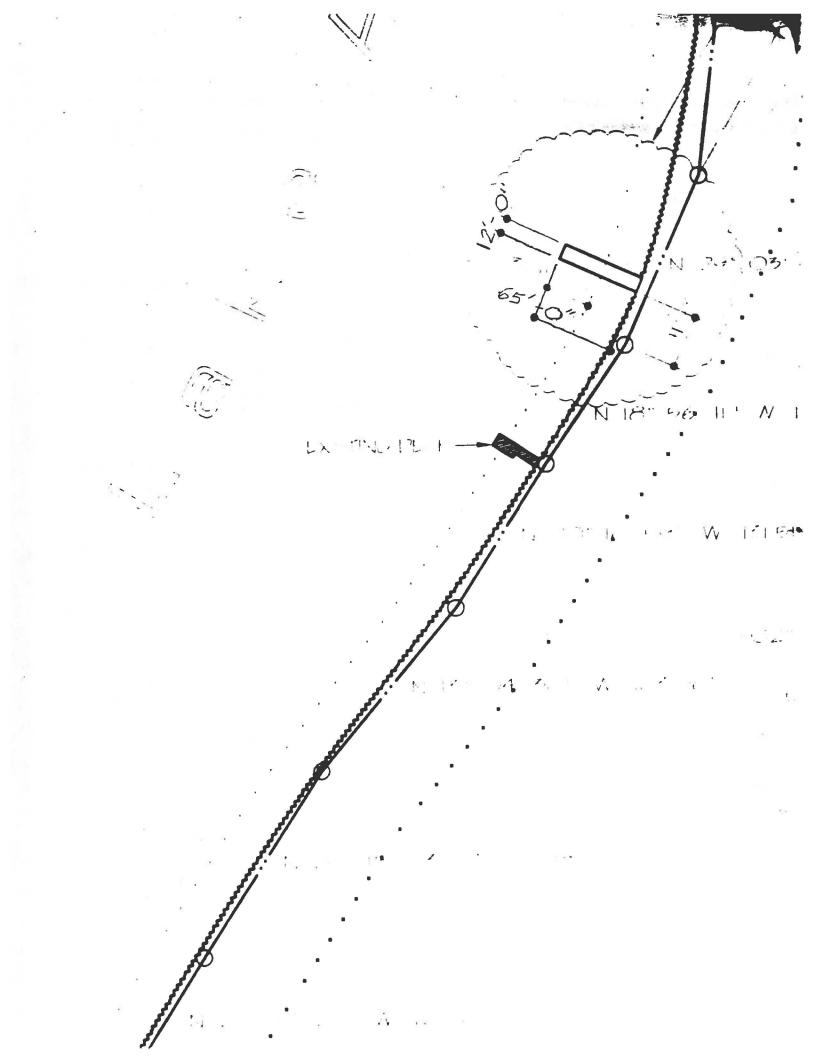

A request has been received from Gene Lucas on the behalf of R. G. JR Mueller to construct a boat dock on Lake Austin.

The Parks and Recreation Department (PARD) staff has reviewed plans for the proposed project and finds they do not meet the requirements of Article XIII, Section 25-2-1176, (Regulations for the Construction of Boat Docks) of the Land Development Code. The proposed dock extends 65' from the shoreline. The location of the proposed dock is just East of the 360 bridge on the North shore. This is the highest traffic area on the lake. A dock may not extend more than 30' from the shoreline unless the Parks and Recreation Board determines that the dock will not create a hazard and approves the construction of the dock. The Parks and Recreation Board shall make a recommendation on the distance a dock can extend without creating a hazard.