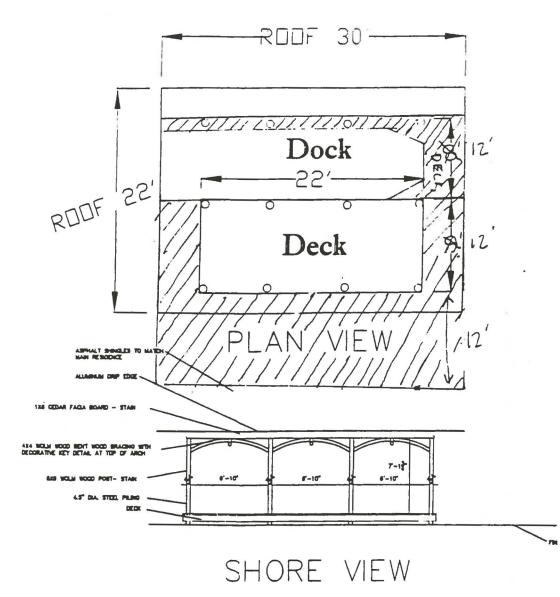

Subject:

Site Plan Correction at 3002 Scenic Drive

File No. SP-01-0251DS

A site plan correction has been received from Bruce Aupperle on the behalf of Jerry and Johnstone Bell to change the dimensions and position of a boat dock that has been constructed and red tagged at 3002 Scenic Drive. The dock was built not in accordance to the approved site plan.

The Parks and Recreation Department (PARD) staff has reviewed the site plan correction and finds they do not meet the requirements of Article XIII, Section 25-2-1176, Parts B and D, (Requirements for the Construction of Boat Docks) of the Land Development Code. Parks and Recreation Board approved an 8'X22' boat dock placed parallel to the shore. Parks and Recreation Board gave variances for this dock to be constructed. The dock that was built is 12'X30'. The 30' measured parallel to the shoreline is 39% of the shoreline frontage. The approved dock was to be dug into the shore 3' and extend 5' from the original shore. If the dock were dug into the shore, the dock would have extended into the slough 20% of the soughs width. The dock was not dug into shore and extends 12' from shore. The dock is now 43% of the slough width.

The Parks and Recreation Board shall make a recommendation on the distance a dock may extend into the slough and approval by the Parks and Recreation Board is required for a structure to be greater than 20% of the shoreline width.