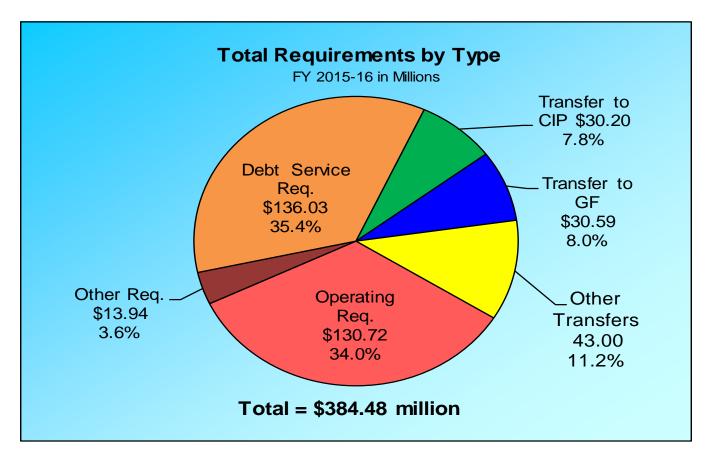

## Financial Status Report – June 2016 Requirements – 2016 YTD

- Total YTD Requirements \$4.94 M less than budgeted
- YTD Program Operating Requirements \$130.72 M or 2.5% less than budgeted
- Debt Service Requirements \$136.03 M or 0.3% less than budgeted

# Financial Status Report – June 2016 Fund Summary – 2016 YTD

|                              | <b>Allotment</b> | <b>Actual</b>   | Difference |
|------------------------------|------------------|-----------------|------------|
| Beginning Balance            | \$ 77.41         | \$ 81.48        | \$ 4.07    |
|                              |                  |                 | _          |
| Water Services               | \$ 188.70        | \$ 200.80       | \$ 12.10   |
| Wastewater Services          | 187.67           | 188.98          | 1.31       |
| Reclaimed Services           | 1.18             | 0.94            | (0.24)     |
| Reserve Fund Surcharge       | 4.87             | 5.07            | 0.20       |
| Other Revenues               | 5.32             | 5.64            | 0.32       |
| Transfers In                 | 21.07            | 21.12           | 0.05       |
| Total Revenues & Transfers   | \$ 408.81        | \$ 422.55       | \$ 13.74   |
|                              |                  |                 |            |
| Total Program Operating Req. | \$ 134.06        | \$ 130.72       | \$ 3.34    |
| Total Other Requirements     | 14.84            | 13.94           | 0.90       |
| Total Debt Service           | 136.38           | 136.03          | 0.35       |
| Transfers Out                | 104.13           | 103.79          | 0.34       |
| Total Revenue Requirements   | \$ 389.42        | \$ 384.48       | \$ 4.94    |
|                              | Φ 00.55          | <b>A</b> 440 == |            |
| Ending balance               | \$ 96.80         | \$ 119.55       | \$ 22.75   |