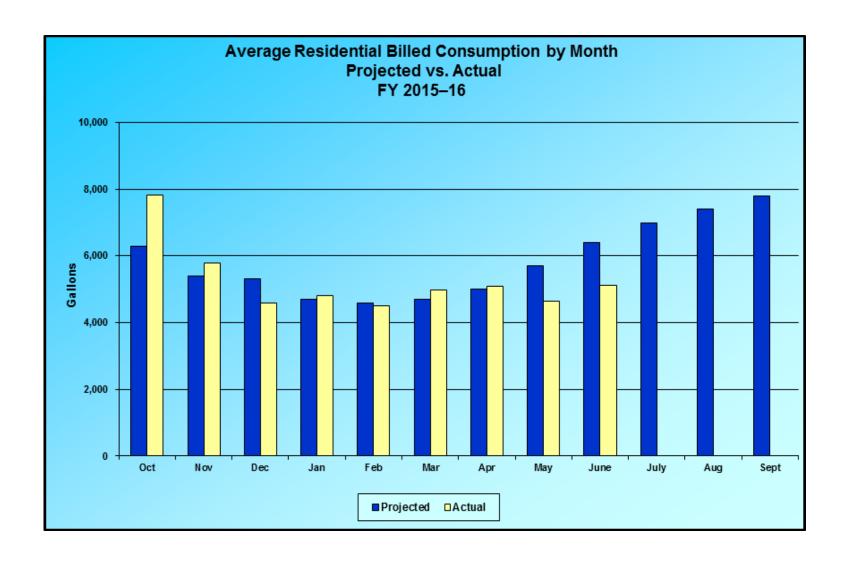

## **June 2016 Financial Status Report**

August 10, 2016

David Anders,
Assistant Director of Financial Services





### Financial Status Report – June 2016 Revenues – 2016 YTD



#### **Water Services**

- \$12.10 M Above Projections
- 6.4% Above Projections

#### **Wastewater Services**

- \$1.31 M Above Projections
- 0.7% Above Projections

#### **Total Revenues**

- \$422.55 M
- \$13.74 M Above Projections
- 3.4% Above Projections



# Financial Status Report – June 2016 Water Pumpage by Month





## Financial Status Report – June 2016 Requirements – 2016 YTD



- Total YTD Requirements \$4.94 M less than budgeted
- YTD Program Operating Requirements \$130.72 M or 2.5% less than budgeted
- Debt Service Requirements \$136.03 M or 0.3% less than budgeted



# Financial Status Report – June 2016 Fund Summary – 2016 YTD

|                              | <b>Allotment</b> | <b>Actual</b>   | Difference |
|------------------------------|------------------|-----------------|------------|
| Beginning Balance            | \$ 77.41         | \$ 81.48        | \$ 4.07    |
|                              |                  |                 | _          |
| Water Services               | \$ 188.70        | \$ 200.80       | \$ 12.10   |
| Wastewater Services          | 187.67           | 188