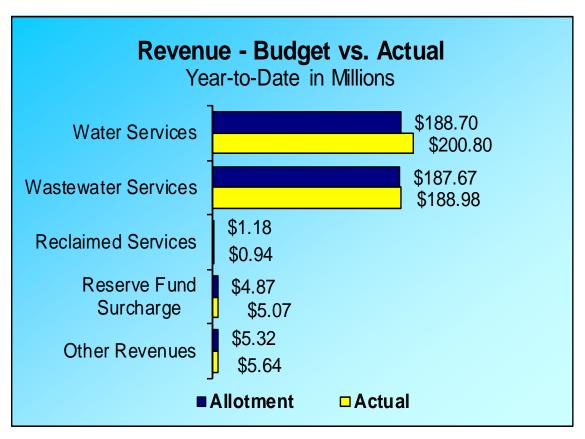

# Financial Status Report – June 2016 Fund Summary – 2016 YTD

|                              | <b>Allotment</b> | <b>Actual</b>   | Difference |
|------------------------------|------------------|-----------------|------------|
| Beginning Balance            | \$ 77.41         | \$ 81.48        | \$ 4.07    |
|                              |                  |                 | _          |
| Water Services               | \$ 188.70        | \$ 200.80       | \$ 12.10   |
| Wastewater Services          | 187.67           | 188.98          | 1.31       |
| Reclaimed Services           | 1.18             | 0.94            | (0.24)     |
| Reserve Fund Surcharge       | 4.87             | 5.07            | 0.20       |
| Other Revenues               | 5.32             | 5.64            | 0.32       |
| Transfers In                 | 21.07            | 21.12           | 0.05       |
| Total Revenues & Transfers   | \$ 408.81        | \$ 422.55       | \$ 13.74   |
|                              |                  |                 |            |
| Total Program Operating Req. | \$ 134.06        | \$ 130.72       | \$ 3.34    |
| Total Other Requirements     | 14.84            | 13.94           | 0.90       |
| Total Debt Service           | 136.38           | 136.03          | 0.35       |
| Transfers Out                | 104.13           | 103.79          | 0.34       |
| Total Revenue Requirements   | \$ 389.42        | \$ 384.48       | \$ 4.94    |
|                              | Φ 00.55          | <b>A</b> 440 == |            |
| Ending balance               | \$ 96.80         | \$ 119.55       | \$ 22.75   |