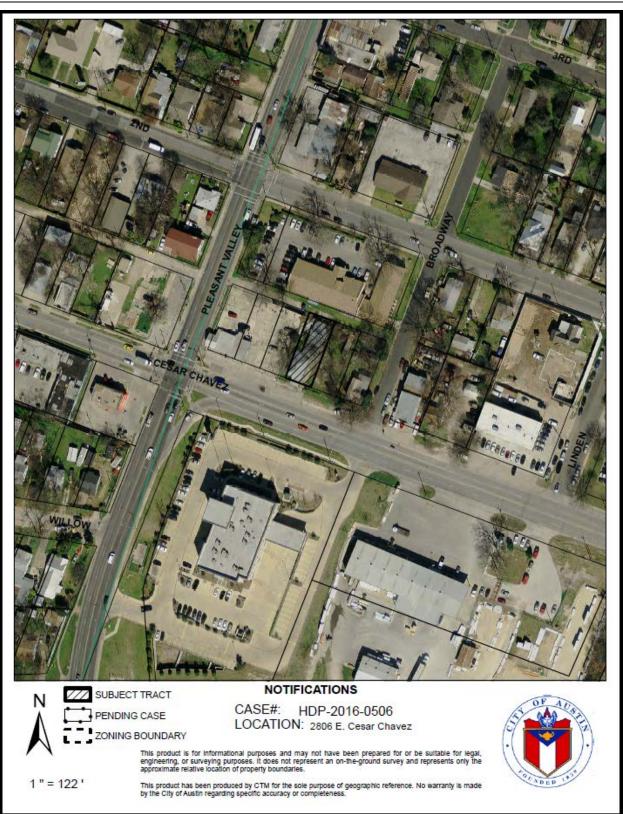

in the County Court House.

After they divorced, Josephine Lockwood continued to live in this house, and was joined by her daughter, Allamay, who worked as a telephone operator, first in hotels, then for the telephone company. Josephine Lockwood died in 1966; Allamay (Lockwood) Randle continued to live here until the early 1980s.

#### STAFF COMMENTS

The house is beyond the bounds of any City survey to date.

#### STAFF RECOMMENDATION

Release the permit. The house is in a state where documentation does not seem like an appropriate measure. While it is a house with some architectural significance as a vernacular cheaply-built cottage of the 1920s, it lacks the requisite historical and architectural significance to warrant individual designation as a historic landmark.

### LOCATION MAP





### OCCUPANCY HISTORY 2806 E. Cesar Chavez Street

City Directory Research, Austin History Center By City Historic Preservation Office August, 2016

| 1992    | No return                                                                                                                                                                                         |
|---------|---------------------------------------------------------------------------------------------------------------------------------------------------------------------------------------------------|
| 1985-86 | Jimmie Robbins, owner<br>Proprietor, Burt's Auto Parts, 2800 E. 1 <sup>st</sup> (Cesar Chavez Street)<br>NOTE: The directory indicates that Jimmie Robbins was a new resident at this<br>address. |
| 1981    | Allamay M.