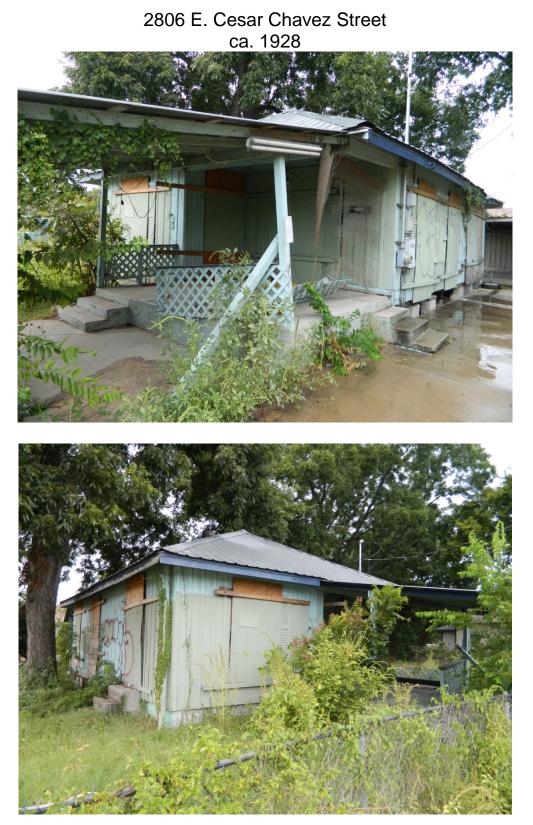

### PROPOSAL

Demolish a ca. 1928 house.

### ARCHITECTURE

One-story, rectangular-plan, hipped-roof frame house with board-and-batten siding; partialwidth inset porch; no windows remaining on the house; large, carport-style structure extends from the front of the house.