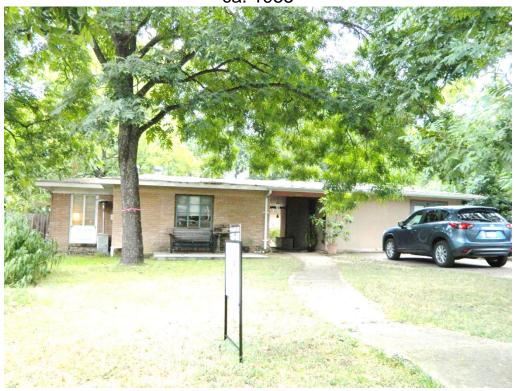

#### **PROPOSAL**

Demolish a ca. 1955 house.

#### ARCHITECTURE

One-story, rectangular-plan, flat-roofed brick-veneered house with multi-light, metal-framed casement windows.

# 1806 Treadwell Street ca. 1955