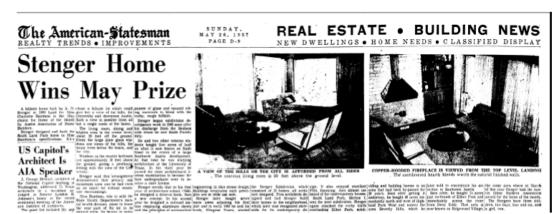

Stenger as architect

## SOUTH LUND PARK 3 BEDROOMS—DEN 214 BATHS \$28,500.

Large oak trees, 212 feet diameter. Privacy — creek in rear, Lot 100x175 feet.
All electric kitchen. Large fireplace,
Masonry construction. 1112 Bluebonnet
Lane. A. D. Stinger, architect and builder. GR 8-8921. May 1957—note this article is dated one month after the ad (Aprill 1957) for our house. The article also mentions that in March of 1957 (one month before the ad for our house) he won the Austin Home Builder's Assn award for home of the month (in Ridgewood Village). So Stenger was a well known, award winning architect one month before, as well as one month after, the ad appeared for 1806 Treadwell. Since his name is not advertised in association with 1806 Treadwell, it appears unlikely that he designed it



Ad for 1806 Treadwell, from Austin American Statesman April 7, 1957- No mention of Stenger

## OPEN HOUSE

SUNDAY

2-6 P.M.

1806 TREADWELL (South Lund Park)

Go by Sunday and look at this very attractive, all brick. 3 bedroom. 2 bath home on paved street. Has many attractive features. F.H.A. loan of \$12,000 which can be assumed. Payments \$20 per month includes everything. See it today or call GR 2-1149.

Welch & Co.

300