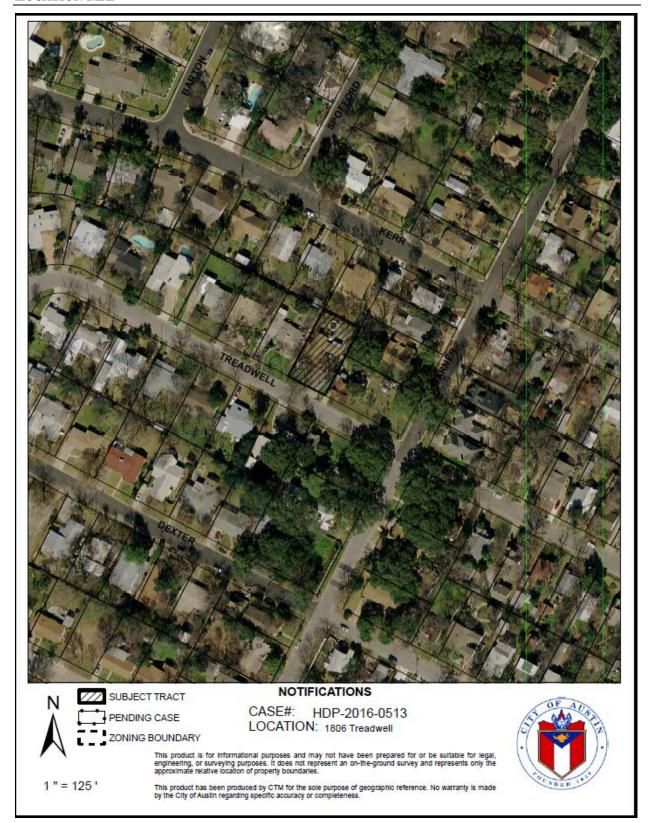

# HISTORIC LANDMARK COMMISSION AUGUST 22, 2016 DEMOLITION AND RELOCATION PERMITS HDP-2016-0513 1806 TREADWELL STREET