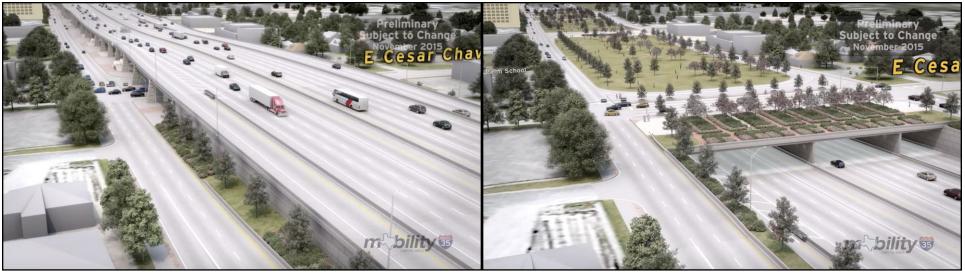

## Raised (Modified Existing)

## Raised (Modified Existing)

Lowered (Depressed)