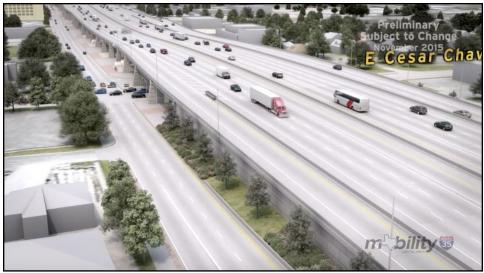

## Raised (Modified Existing)

## Raised (Modified Existing)

Lowered (Depressed)