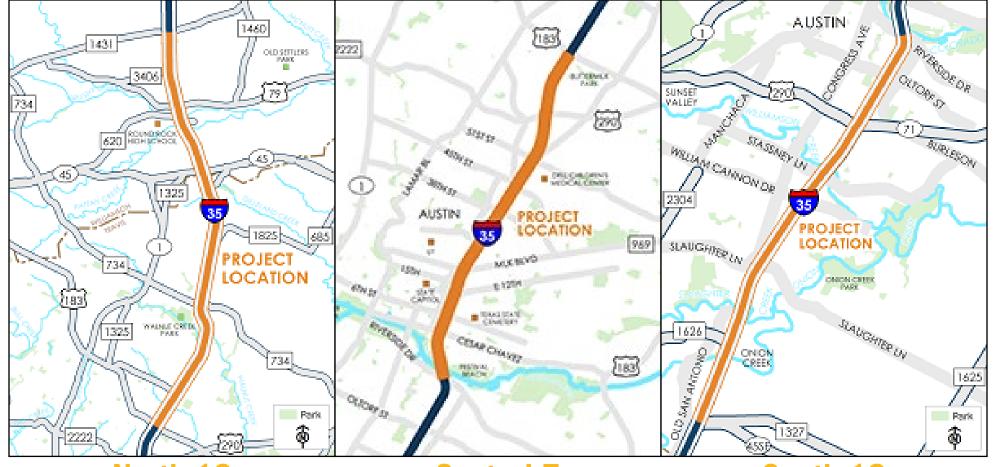

# **Future Transportation Corridor (FTC)**

North 16

**Central 7** 

South 10

### **Central 7**

North 16

**Central 7** 

South 10