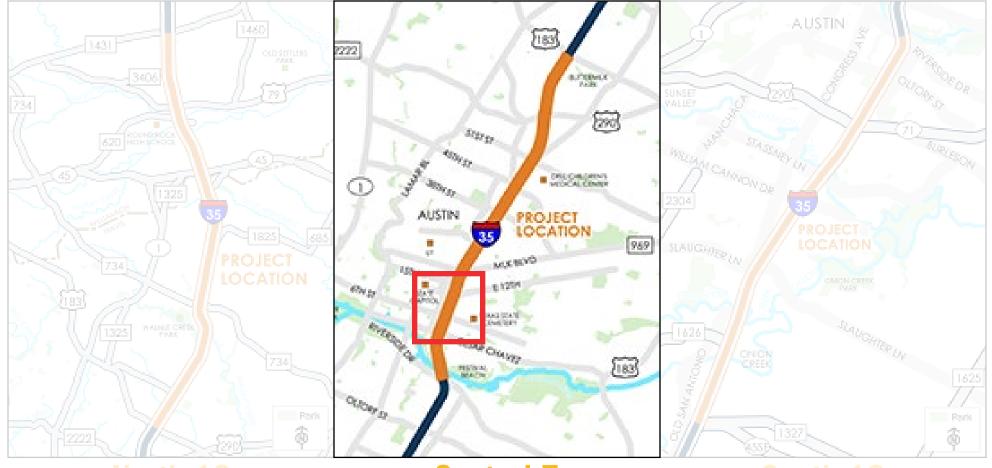

### **Travis County Project Scope**

# **Future Transportation Corridor (FTC)**

North 16

**Central 7** 

South 10

### **Central 7**

North 16

**Central 7** 

South 10